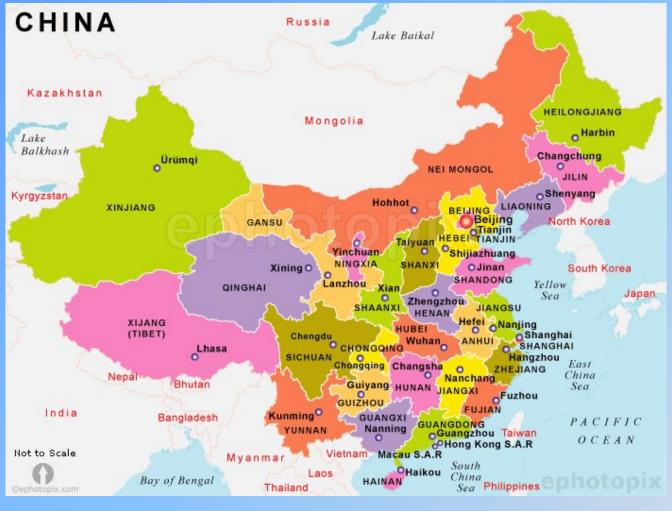

South East

South West

North West

You can remember where the points of a compass are by remembering a rhyme:

The Sun sets in the? The Sun rises in the?

West East

Where is Yunnan?

Where is Harbin? Where is Shenzhen?

Where is Xinjiang?

Where is Shanghai?

Where is Inner Mongolia?

Where is Wuhan?

What shape is this?

**Circle** 

How many degrees is a circle?

360°

# Where is China?

**2E** 

THME'S UP

**CHECK** 