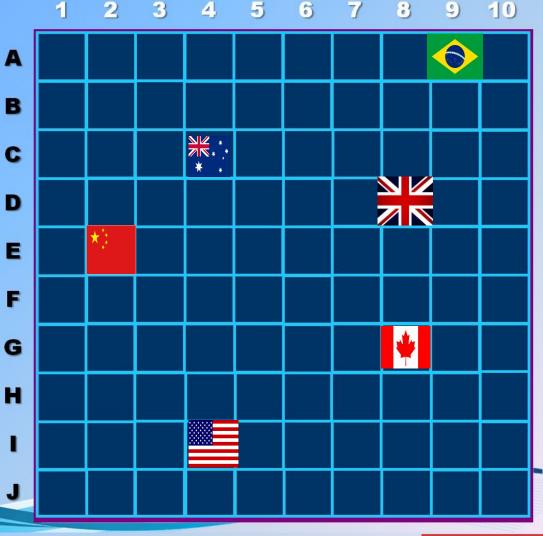

# Where is China?

**2E** 

THME'S UP

**CHECK** 

# Where is Brazil?

9A

THME'S UP

**CHECK** 

# Where is Australia?

4C

TIME'S UP

**CHECK** 

# Where is Canada?

8G

THME'S UP

**CHECK** 

# Where is England?

8D

TIME'S UP

**CHECK** 

# Where is USA?

41

TIME'S UP