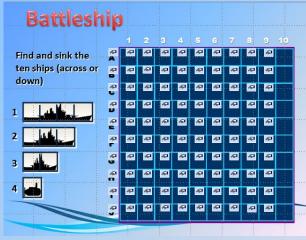

20:42

**Compass** 

18:44

Boys vs. Girls.

Find the ship using the grid.

Each ship has a question

Find and sink the ten ships (across or down)

Find and sink the ten ships (across or down)