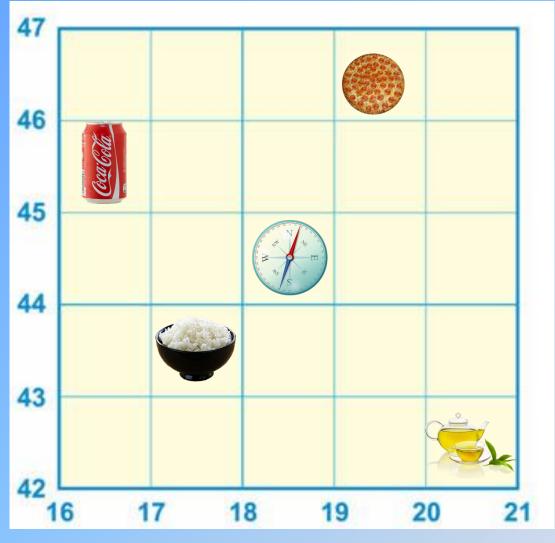

#### Where is the?

Rice

17:43

Pizza

19:46

Coke

16:45

Tea

20:42

**Compass** 

18:44

Boys vs. Girls.

Find the ship using the grid.

Each ship has a question

Find and sink the ten ships (across or down)

Find and sink the ten ships (across or down)