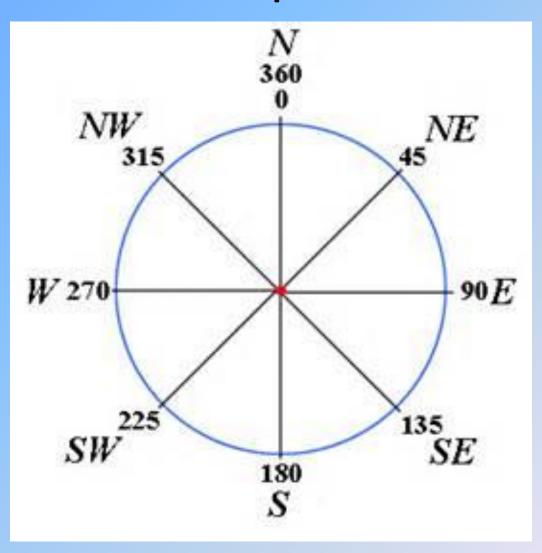

## What is at 90°

East

# How many degrees is East

90°

# What direction is 0° North

# What direction is 225