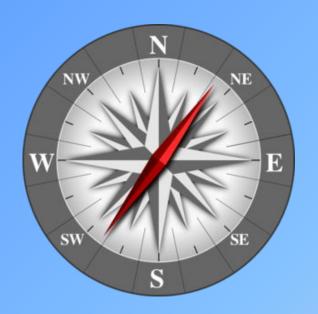

## **Today**

The 4 main compass directions are called...

North

East

South

West

What could we call the other 4 directions?

North East

South East

South West

North West

You can remember where the points of a compass are by remembering a rhyme:

The Sun sets in the? The Sun rises in the?

West East

Where is Yunnan?

Where is Harbin? Where is Shenzhen?

Where is Xinjiang?

Where is Shanghai?

Where is Inner Mongolia?

Where is Wuhan?

What shape is this?

**Circle** 

How many degrees is a circle?

360°

South is how

180°

many degrees?

360° is?

North

West is how many

270°

degrees?

# South is how many degrees?

180°

## What is at 90°

East

# How many degrees is East

90°

# What direction is 0° North

# What direction is 225