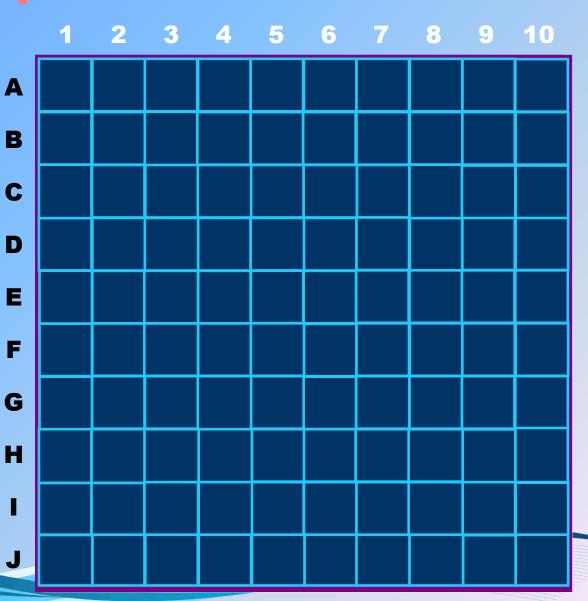

20:42

**Compass** 

18:44

Boys vs. Girls.

Find the ship using the grid.

Each ship has a question

Find and sink the ten ships (across or down)

Find and sink the ten ships (across or down)