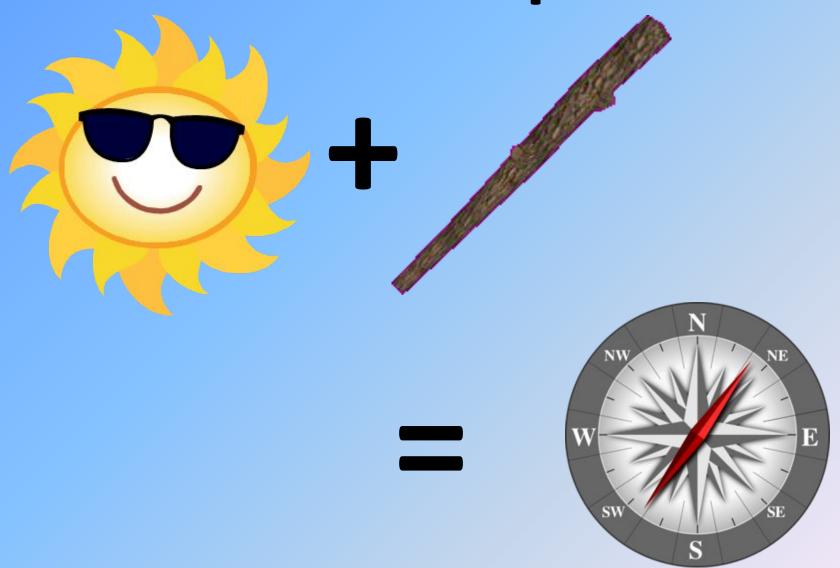

### East

Find and sink the ten ships (across or down)

Push a stick in the ground

Mark the shadow

Wait 10 minutes

Mark shadow
2

Draw a line

You now have East and West

Put your Left foot West

Put your Right foot East

You are looking North