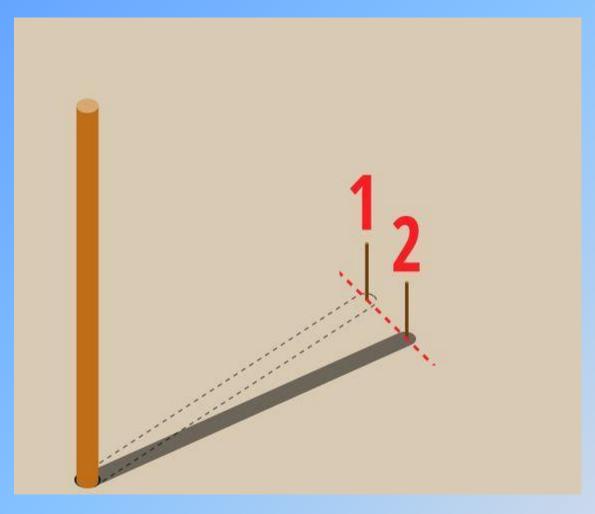

### East

Find and sink the ten ships (across or down)

Push a stick in the ground

Mark the shadow

Wait 10 minutes

Mark shadow
2

Draw a line

You now have East and West