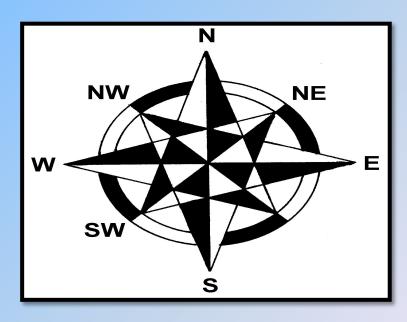

## **Today**

The 4 main compass directions are called...

North

East

South

West

What could we call the other 4 directions?

North East

South East

South West

North West

You can remember where the points of a compass are by remembering a rhyme:

The Sun sets in the? The Sun rises in the?

West East

Where is Yunnan?

Where is Harbin? Where is Shenzhen?

## What does NW means?

### **North West**

## What is at 90°

East

# What is opposite South

North

THME'S UP

**CHECK** 

# How many degrees is East

90°

# What does NE mean? North East

THME'S UP

CHECK

# What direction is 0° North

# What's missing, North East South.... West

# What direction is 225

### South West

# What is opposite NW

### South East

TIME'S UP

# What's missing, .... East South West

North

# The Sun comes up in the? East

THME'S UP

CHECK