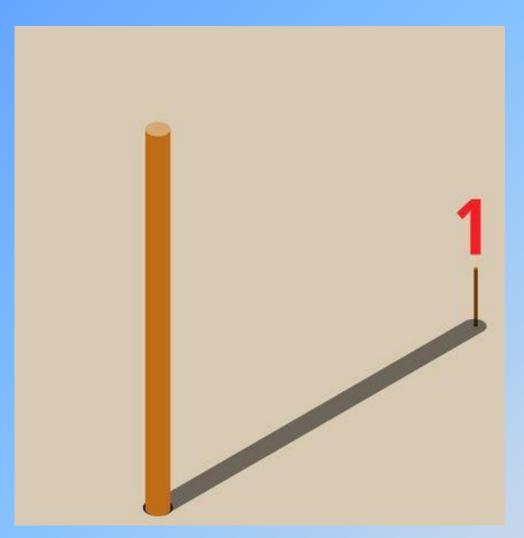

### East

Find and sink the ten ships (across or down)

Push a stick in the ground

Mark the shadow

Wait 10 minutes

Mark shadow
2

Draw a line

You now have East and West