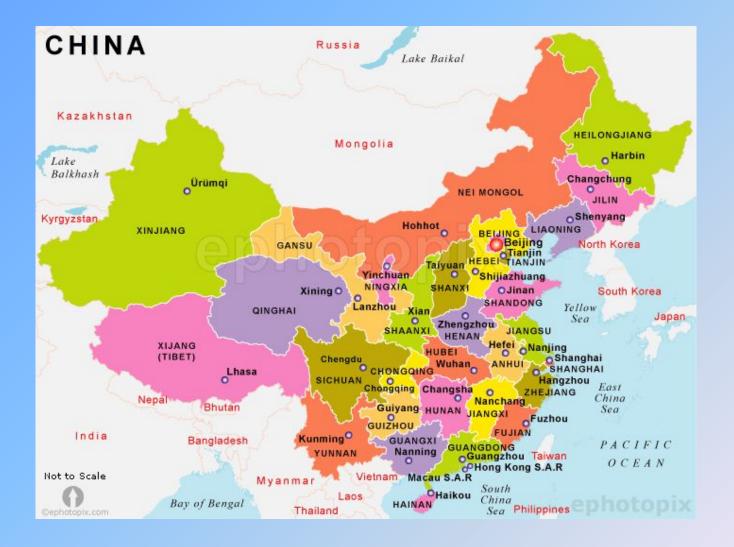

HECK** 



# How many degrees is East

90°





# Where is Brazil?



9A

THME'S UP





**CHECK** 

# What does NE mean? North East

THME'S UP

CHECK



# What direction is 0° North





# What's missing, North East South.... West





# Where is Australia?



4C

TIME'S UP





**CHECK** 

# Where is Canada?



8G

THME'S UP





**CHECK** 

# What direction is 225

### South West





# What is opposite NW

### South East



TIME'S UP



# Where is England?



8D



TIME'S UP

**CHECK** 



# What's missing, .... East South West

North





# The Sun comes up in the? East

THME'S UP

CHECK



# Shenzhen is in ...... China. South

CHECK



# Where is USA?



41

TIME'S UP





## Shanghai is in the.....

### East





Find and sink the ten ships (across or down)































Push a stick in the ground



Mark the shadow



Wait 10 minutes

Mark shadow
2

Draw a line



You now have East and West



Put your Left foot West

Put your Right foot East

You are looking North