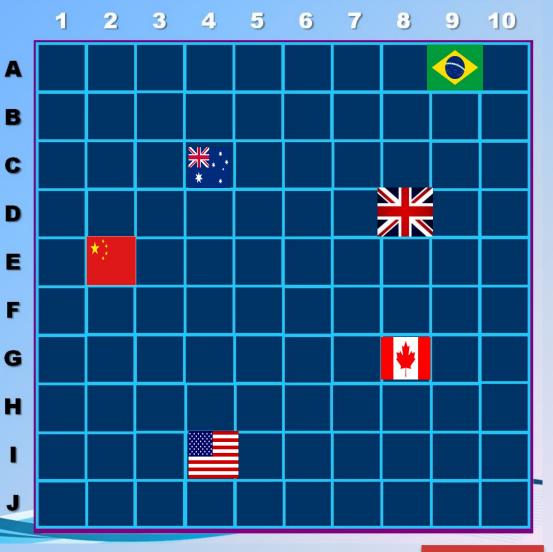

# Where is China?

**2E** 

THME'S UP

**CHECK** 

# Where is Brazil?

9A

THME'S UP

**CHECK** 

# Where is Australia?

4C

TIME'S UP

**CHECK** 

# Where is Canada?

8G

THME'S UP

**CHECK** 

# Where is England?

8D

TIME'S UP

**CHECK** 

# Where is USA?

41

TIME'S UP