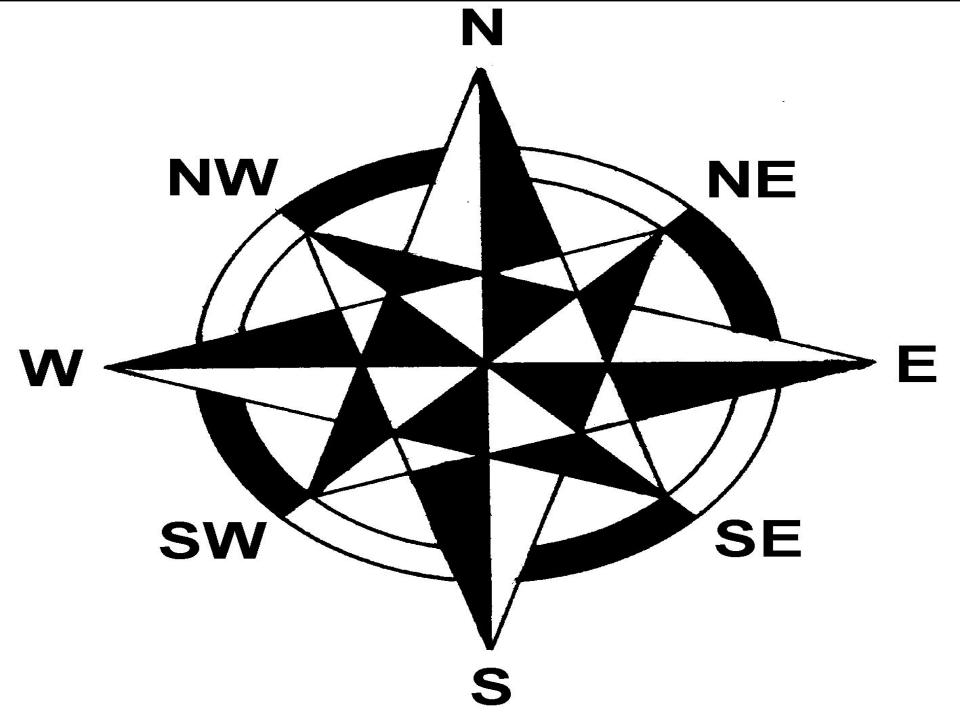

## **Today**

The 4 main compass directions are called...

North

East

South

West

What could we call the other 4 directions?

North East

South East

South West

North West

You can remember where the points of a compass are by remembering a rhyme:

The Sun sets in the? The Sun rises in the?

West East

Where is Yunnan?

Where is Harbin? Where is Shenzhen?

Where is Xinjiang?

Where is Shanghai?

Where is Inner Mongolia?

Where is Wuhan?

What shape is this?

**Circle** 

How many degrees is a circle?

360°

South is how

180°

many degrees?

360° is?

North

West is how many

270°

degrees?