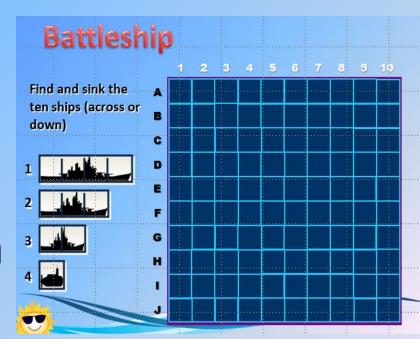

20:42

**Compass** 

18:44

Boys vs. Girls.

Find the ship using the grid.

Each ship has a question

Find and sink the ten ships (across or down)

Find and sink the ten ships (across or down)

### East

Find and sink the ten ships (across or down)

Push a stick in the ground

Mark the shadow

Wait 10 minutes

Mark shadow
2

Draw a line

You now have East and West