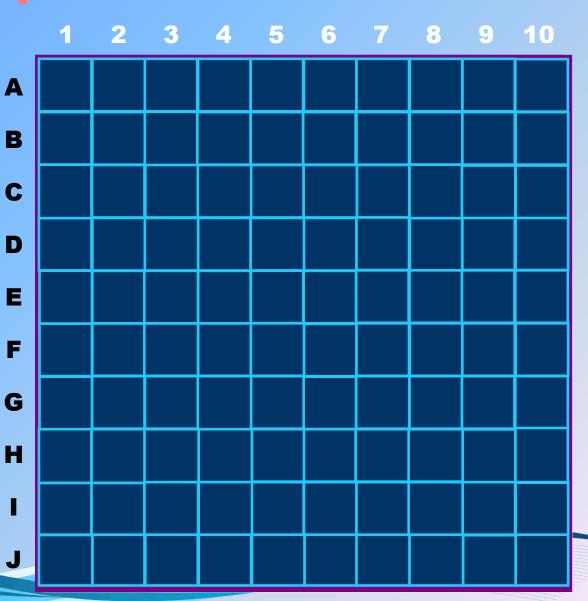

20:42

**Compass** 

18:44

Boys vs. Girls.

Find the ship using the grid.

Each ship has a question

Find and sink the ten ships (across or down)

Find and sink the ten ships (across or down)

# Where is China?

**2E** 

THME'S UP

**CHECK** 

# Where is Brazil?

9A

THME'S UP

**CHECK** 

# Where is Australia?

4C

TIME'S UP

**CHECK** 

# Where is Canada?

8G

THME'S UP

**CHECK** 

# Where is England?

8D

TIME'S UP

**CHECK** 

# Where is USA?

41

TIME'S UP