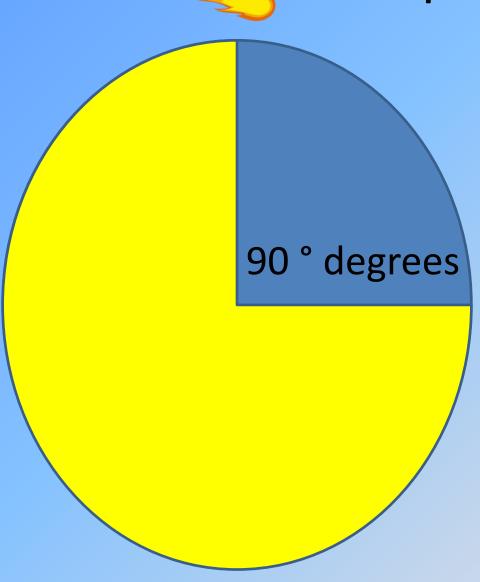

Where is Xinjiang?

Where is Shanghai?

Where is Inner Mongolia?

Where is Wuhan?

What shape is this?

**Circle** 

How many degrees is a circle?

360°

South is how

180°

many degrees?

360° is?

North

West is how many

270°

degrees?

# South is how many degrees?

180°