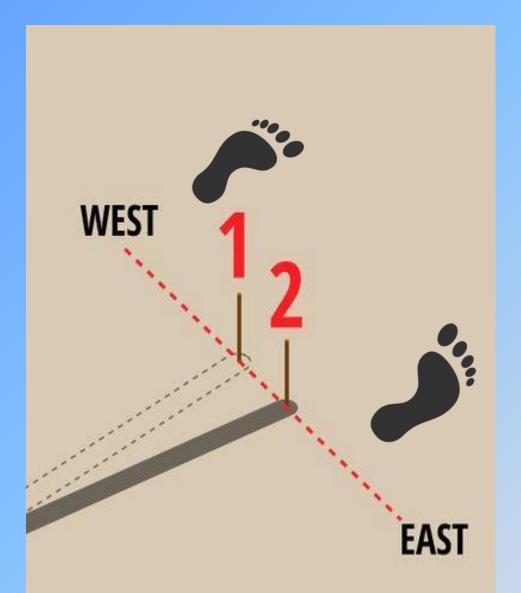

### East

Find and sink the ten ships (across or down)

Push a stick in the ground

Mark the shadow

Wait 10 minutes

Mark shadow
2

Draw a line

You now have East and West

Put your Left foot West

Put your Right foot East

You are looking North