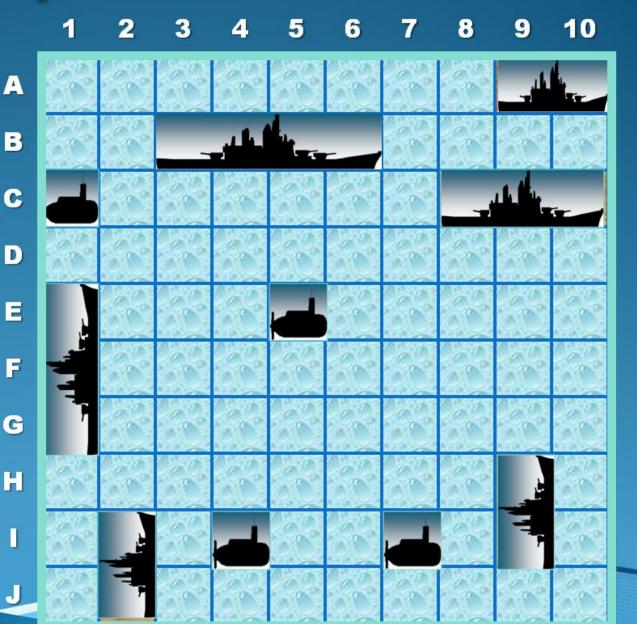

20:42

**Compass** 

18:44

Boys vs. Girls.

Find the ship using the grid.

Each ship has a question

Find and sink the ten ships (across or down)

Find and sink the ten ships (across or down)