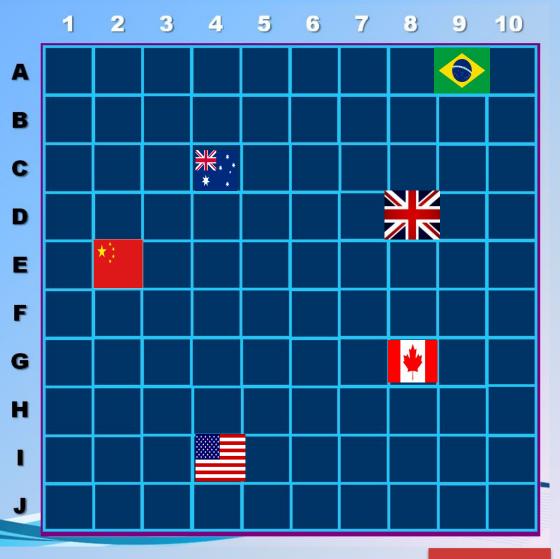

# Where is China?

**2E** 

THME'S UP

**CHECK** 

# Where is Brazil?

9A

THME'S UP

**CHECK** 

# Where is Australia?

4C

TIME'S UP

**CHECK** 

# Where is Canada?

8G

THME'S UP

**CHECK** 

# Where is England?

8D

TIME'S UP

**CHECK** 

# Where is USA?

41

TIME'S UP