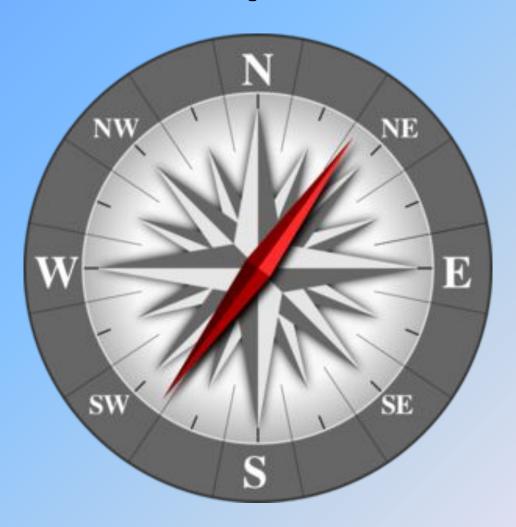

## What does NW means?

### **North West**

# What is opposite South

North

THME'S UP

**CHECK** 

# What does NE mean? North East

THME'S UP

CHECK

# What's missing, North East South.... West

### South West

# What is opposite NW

### South East

TIME'S UP

# What's missing, .... East South West

North