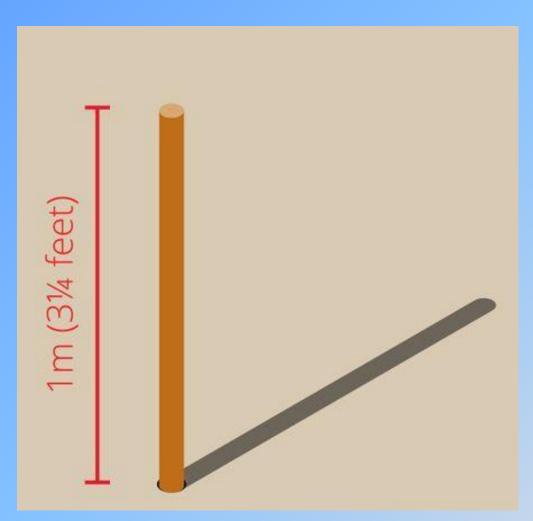

### East

Find and sink the ten ships (across or down)

Push a stick in the ground

Mark the shadow

Wait 10 minutes

Mark shadow
2

Draw a line

You now have East and West