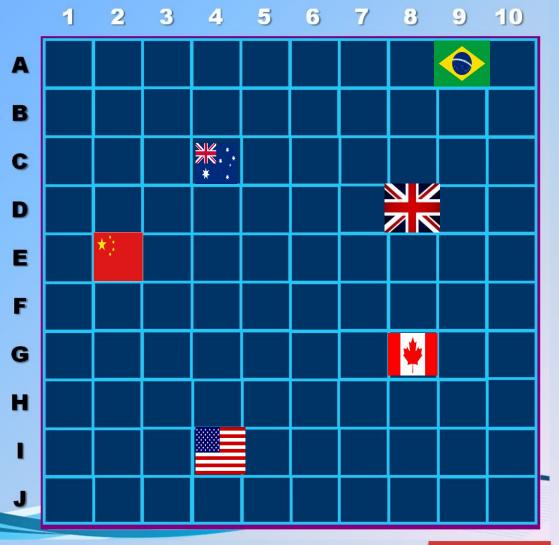

# Where is China?

**2E** 

THME'S UP

**CHECK** 

# Where is Brazil?

9A

THME'S UP

**CHECK** 

# Where is Australia?

4C

TIME'S UP

**CHECK** 

# Where is Canada?

8G

THME'S UP

**CHECK** 

# Where is England?

8D

TIME'S UP

**CHECK** 

# Where is USA?

41

TIME'S UP