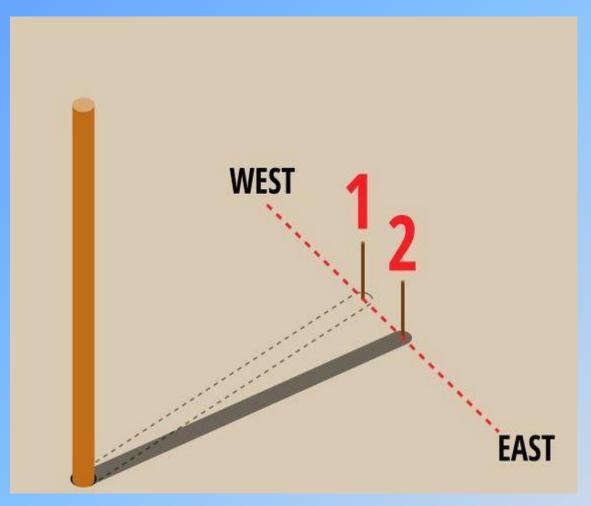

### East

Find and sink the ten ships (across or down)

Push a stick in the ground

Mark the shadow

Wait 10 minutes

Mark shadow
2

Draw a line

You now have East and West