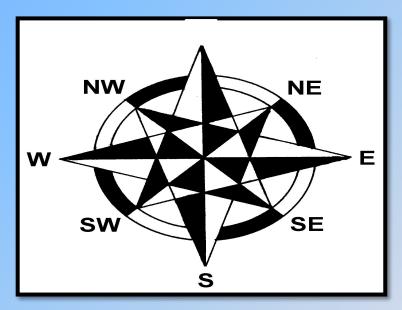

## **Today**

The 4 main compass directions are called...

North

East

South

West

What could we call the other 4 directions?

North East

South East

South West

North West

You can remember where the points of a compass are by remembering a rhyme:

The Sun sets in the? The Sun rises in the?

West East

Where is Yunnan?

Where is Harbin? Where is Shenzhen?

## What does NW means?

### **North West**

## What is at 90°

East

# How many degrees is East

90°

# What does NE mean? North East

THME'S UP

CHECK

# What direction is 0° North

# What's missing, North East South.... West

# What direction is 225

### South West

# What is opposite NW

### South East

TIME'S UP

# What's missing, .... East South West

North