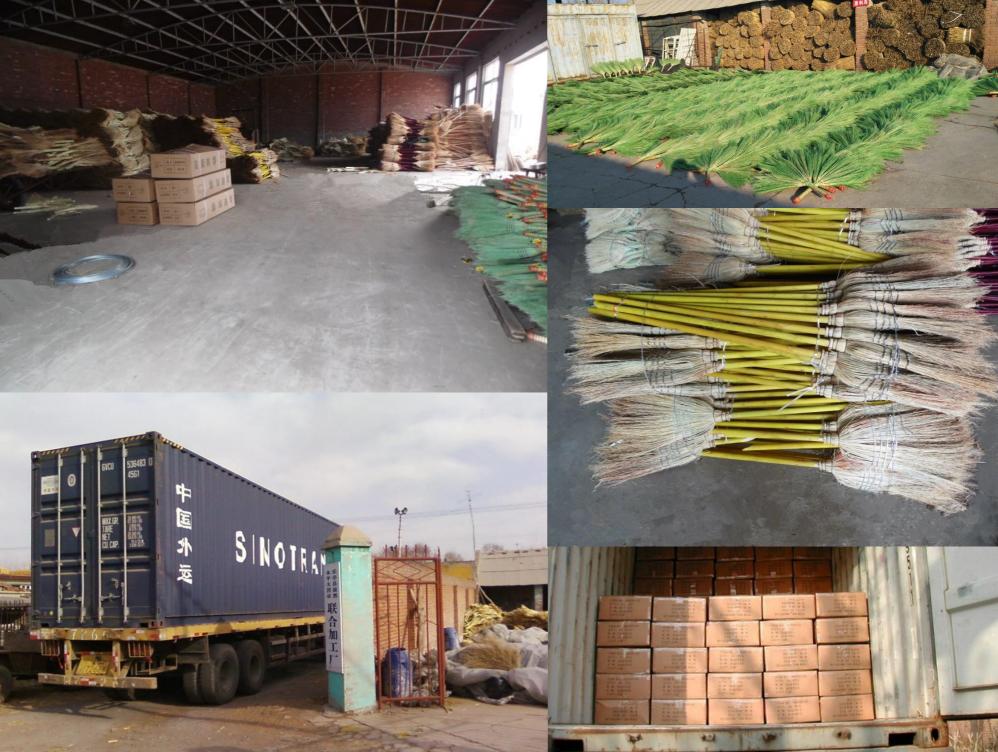

## YP) YONGPING BROOM FACTORY

- ❖ YONGPING Broom factory is located in Laoting, a developed and beautiful Bohai Bay City, that is near to Tianjin Port and Beijing airport, transportation is very convenient.
- Our main products are Sorghum material long/short handle broom and knock-down broom, with advantages of soft and flexible texture, Eco-friendly, exquisite workmanship, can be widely used in house cleaning, garden cleaning, factory workshop cleaning, ship cleaning and Handmade souvenirs and other industries. With high quality and best price, we have exported to South Korea, Japanese, Europe, Africa and American countries.