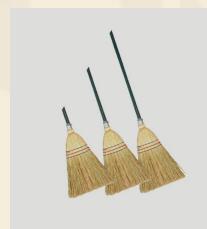

### Short Handle broom

#### Characteristics of short handle broom

- ♦ 1. Eco-friendly raw material & dyestuff, made by full 100% natural sorghum material, no any toxic substance to the environment.
- 2. Four rows of stitching for adding strength and durability.
  Fashion, good design and high quality, best cleaning function.
- 3. Good Dyeing technology, colour is bright, good looking and not easy to change after long time.
- 4. Exquisite workmanship, Durable, Easy Storage(Can be hung on the wall using the sling design)
- 5. Very popular in the garden, courtyard, housecleaning and other industrie