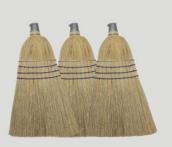

## **Broom head**

♦ BR018

BR018-1

**BR023** 

**BR024** 

### Characteristics of Broom head

- 1. 100% natural sorghum corn fibers:
   Eco-friendly, long life and effective pick up;
- 2. Designed for easy hanging;
- 3. Very strong binding, long life use.
- 4. Widely used in narrow place cleaning, easy
   & fast cleaning.