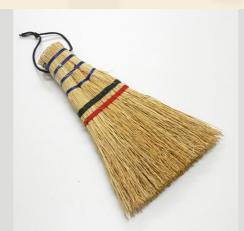

### Hand made broom

#### Characteristics of Hand made broom

- ◆ 1. 100% natural sorghum fibers for long life and effective pick up. Eco-friendly, no any toxic substance to the environment
- 2. Exquisite traditional manual craft, Delicate knitting.
- 3. Good looking, strong stitching, durable.
- 4. Designed for indoor/outdoor cleaning.