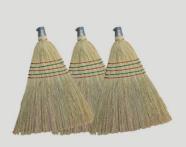

### Hand made broom

#### Characteristics of Hand made broom

- ◆ 1. 100% natural sorghum fibers for long life and effective pick up. Eco-friendly, no any toxic substance to the environment
- 2. Exquisite traditional manual craft, Delicate knitting.
- 3. Good looking, strong stitching, durable.
- 4. Designed for indoor/outdoor cleaning.