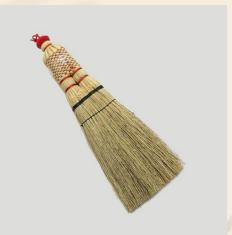

### Hand made broom

#### Characteristics of Hand made broom

- ◆ 1. 100% natural sorghum fibers for long life and effective pick up. Eco-friendly, no any toxic substance to the environment
- 2. Exquisite traditional manual craft, Delicate knitting.
- 3. Good looking, strong stitching, durable.
- 4. Designed for indoor/outdoor cleaning.