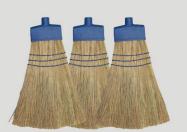

### Detachable broom

♦ BRD001

BRD002

BRD004

BRD006

#### Characteristics of Detachable broom

- 1. Material is Natural Sorghum grass, Eco-friendly, no any toxic substance to the environment.
- 2. 2-7 Colorful rows of stitching for adding strength and durability. Fashion, good design and high quality, best cleaning function.
- 3. Using the drying technology, Can be stocked for a long time without any changing and it is very firm.
- 4. Sling design is very good for the broom easy hung on the wall.
- 5. Detachable design can meet different requirements of long handle use or short broom use, easy and functional.
- 6. Saves delivery cost by the detachable design.