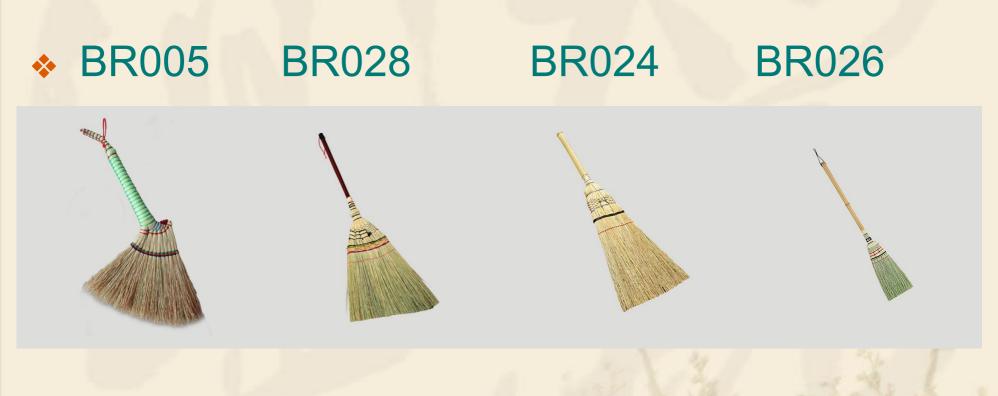

### Hand made broom

#### Characteristics of Hand made broom

- ◆ 1. 100% natural sorghum fibers for long life and effective pick up. Eco-friendly, no any toxic substance to the environment
- 2. Exquisite traditional manual craft, Delicate knitting.
- 3. Good looking, strong stitching, durable.
- 4. Designed for indoor/outdoor cleaning.