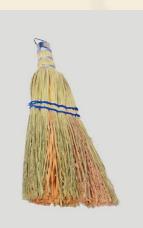

### Hand made broom

#### Characteristics of Hand made broom

- ◆ 1. 100% natural sorghum fibers for long life and effective pick up. Eco-friendly, no any toxic substance to the environment
- 2. Exquisite traditional manual craft, Delicate knitting.
- 3. Good looking, strong stitching, durable.
- 4. Designed for indoor/outdoor cleaning.