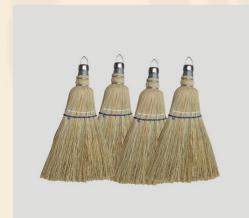

## **Broom head**

♦ BR018

BR018-1

**BR023** 

**BR024** 

### Characteristics of Broom head

- 1. 100% natural sorghum corn fibers:
   Eco-friendly, long life and effective pick up;
- 2. Designed for easy hanging;
- 3. Very strong binding, long life use.
- 4. Widely used in narrow place cleaning, easy
   & fast cleaning.