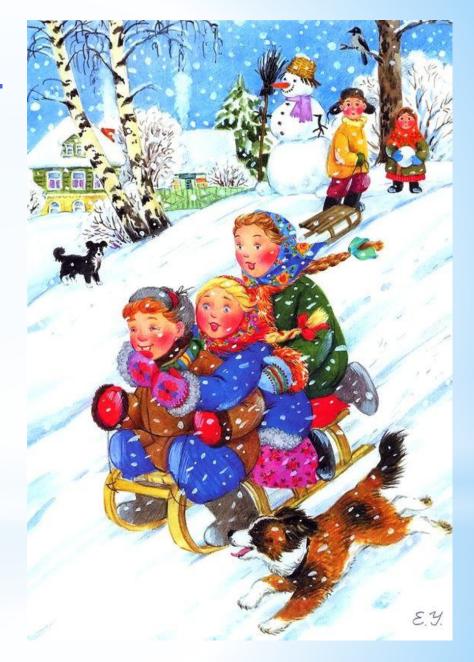

# \*MERRY-GO-ROUND - карусель

One of the most favourite activities for kids is to take a ride on a merry-go-round!

\*SLED DOWN THE HILLSкататься на санках с горы

Put your warm hats and mittens on and have fun sledding down the hills.