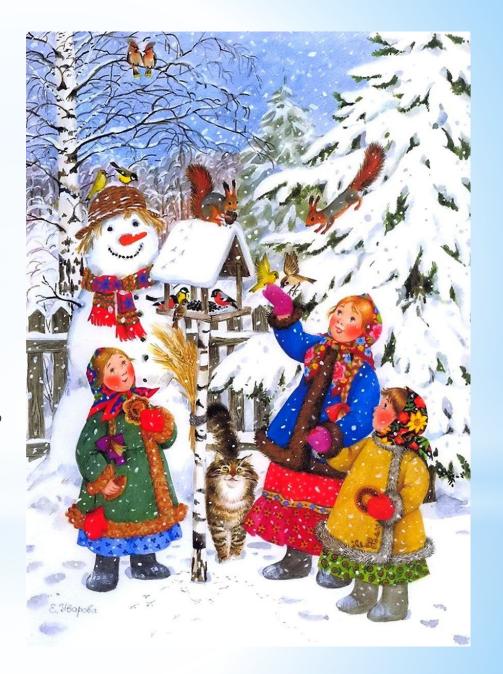

# \*LOOK FOR ANIMAL TRACKS IN THE WOODискать следы животных в лесу

\*FEED BIRDS AND
ANIMALS - кормить
птиц и животных

In cold winter birds and animals struggle to find their meal. You can help them and feed with some seeds and peanuts.