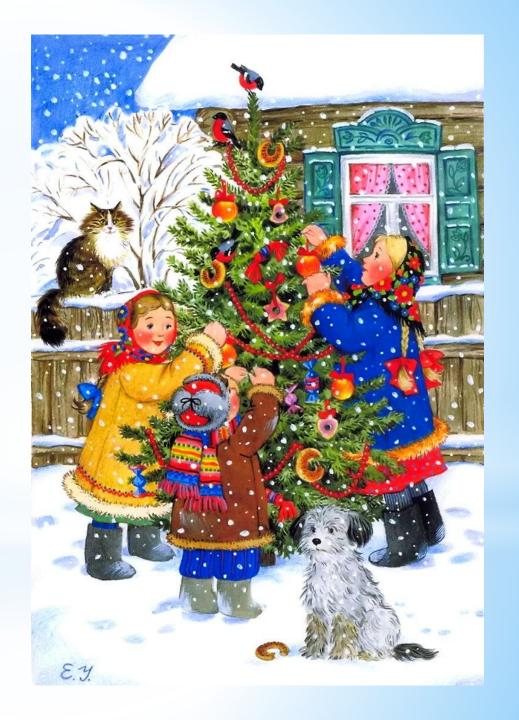

#### \*ENJOY THE SNOW TIME

\*DECORATE
CHRISTMAS TREEукрашать
рождественскую
елку

Children always enjoy decorating Christmas tree.

\*EXCHANGE GIFTS - обмениваться подарками

It's a good old tradition to exchange gifts at Christmas.