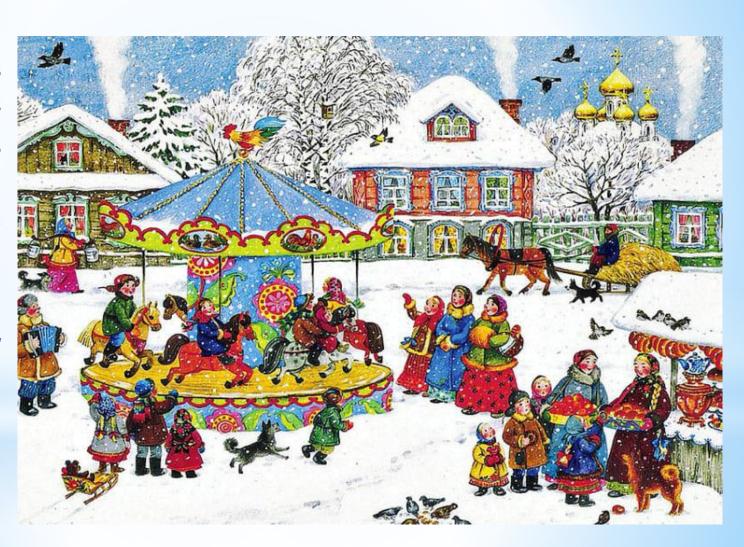

# \*MERRY-GO-ROUND - карусель

One of the most favourite activities for kids is to take a ride on a merry-go-round!

\*SLED DOWN THE HILLSкататься на санках с горы

Put your warm hats and mittens on and have fun sledding down the hills.