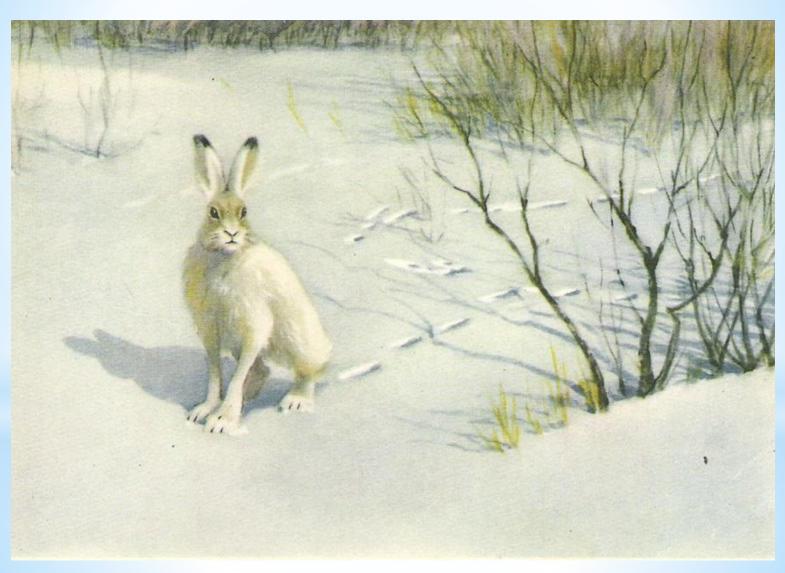

# \*LOOK FOR ANIMAL TRACKS IN THE WOODискать следы животных в лесу

\*FEED BIRDS AND
ANIMALS - кормить
птиц и животных

In cold winter birds and animals struggle to find their meal. You can help them and feed with some seeds and peanuts.