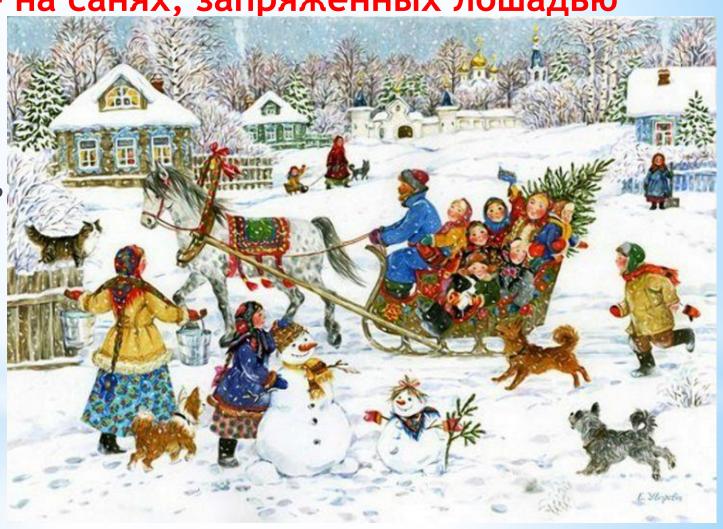

#### \*HORSE DRAWN SLEIGH /SLEI/ RIDE-

катание на санях, запряженных лошадью

" Dashing through the snow in a one-horse open sleigh..."