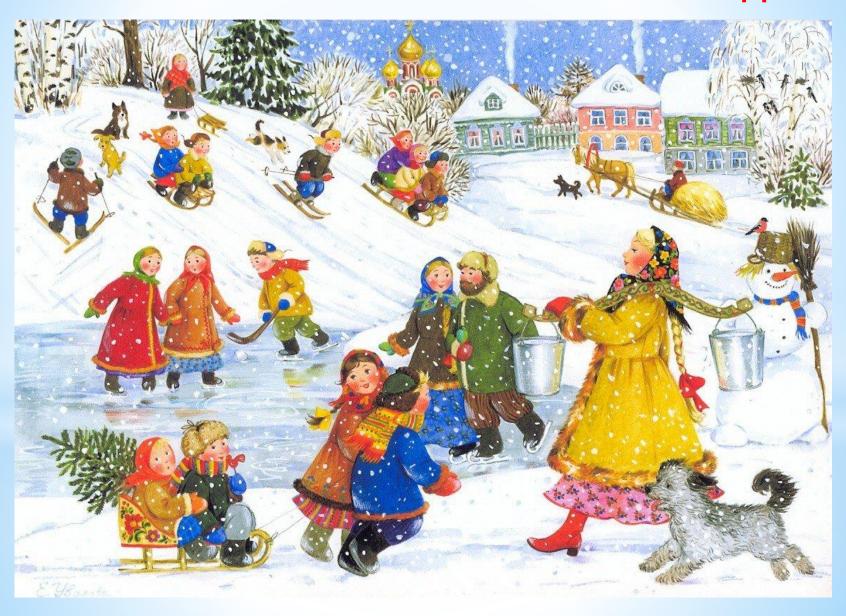

# \*MERRY-GO-ROUND - карусель

One of the most favourite activities for kids is to take a ride on a merry-go-round!

\*SLED DOWN THE HILLSкататься на санках с горы

Put your warm hats and mittens on and have fun sledding down the hills.

#### \*ICE SKATINGкатание на коньках

Ice skating is really popular among children and adults.

#### \*HORSE DRAWN SLEIGH /SLEI/ RIDE-

катание на санях, запряженных лошадью

" Dashing through the snow in a one-horse open sleigh..."