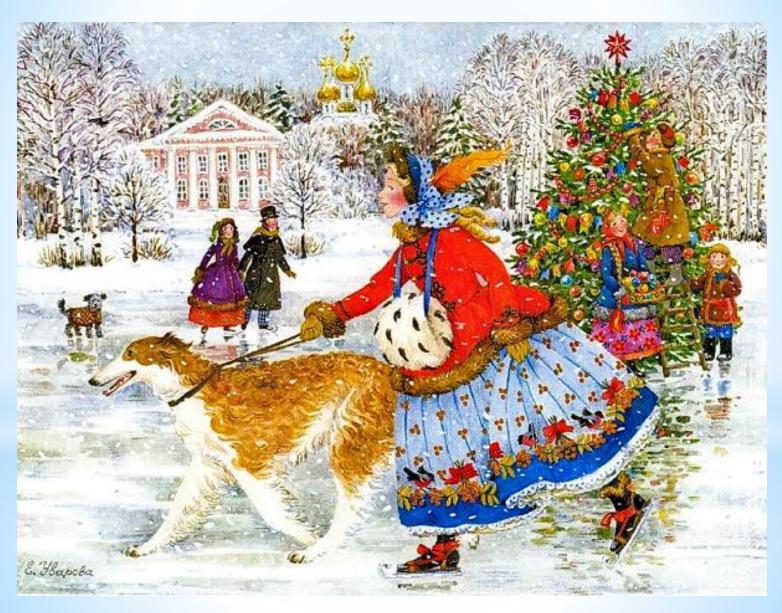

#### \*ICE SKATINGкатание на коньках

Ice skating is really popular among children and adults.