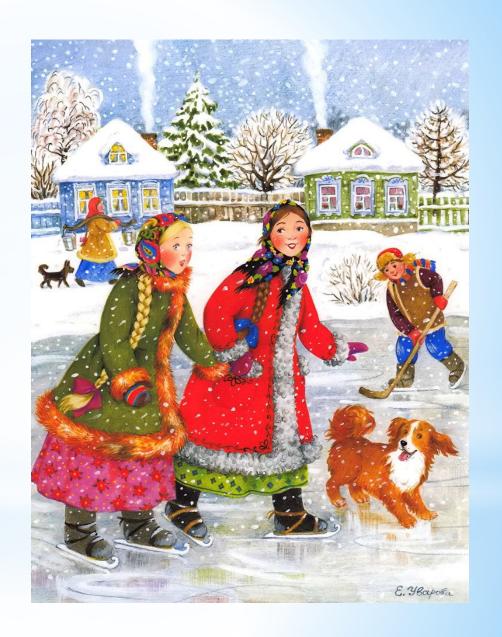

#### \*ICE SKATINGкатание на коньках

Ice skating is really popular among children and adults.