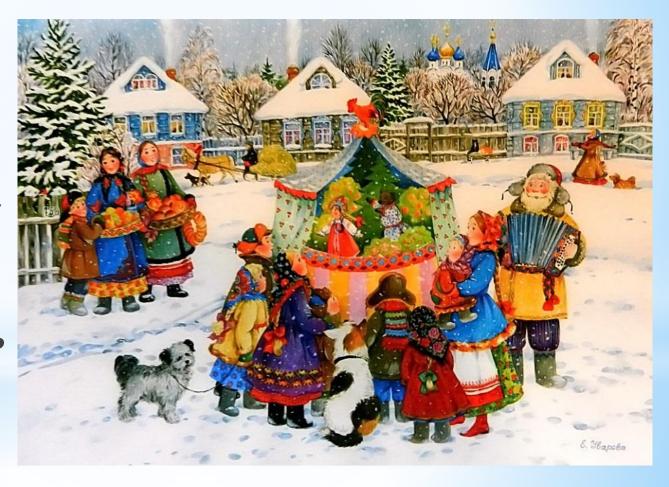

# \*NATIVITY PLAY - *Bepmen*

The performance had two parts - a story of Jesus Christ's birth and a funny musical comedy at the end.