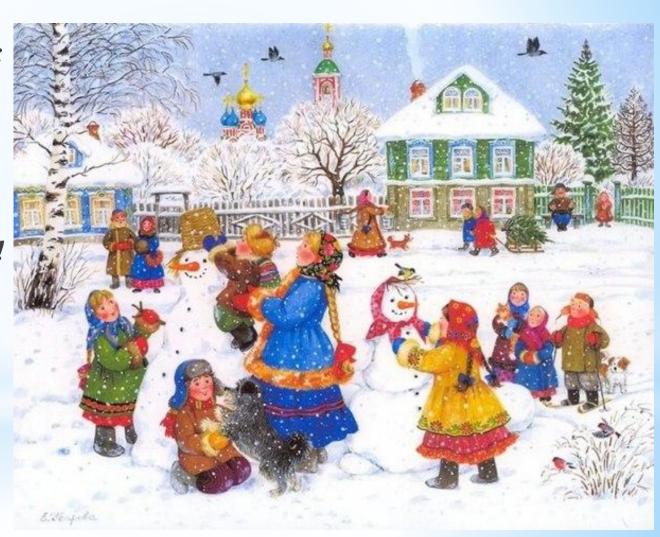

# \*MAKE A SNOWMAN - лепить снеговика

# HOW TO MAKE A PERFECT SNOWMAN:

- The ideal temperature is
   0, -1 Celsius
- 2. Make a big ball of snow and roll!
- There can be three or two balls.
- 4. Don't forget to decorate it with a carrot, buttons, rocks. Finish with the arms and a hat.