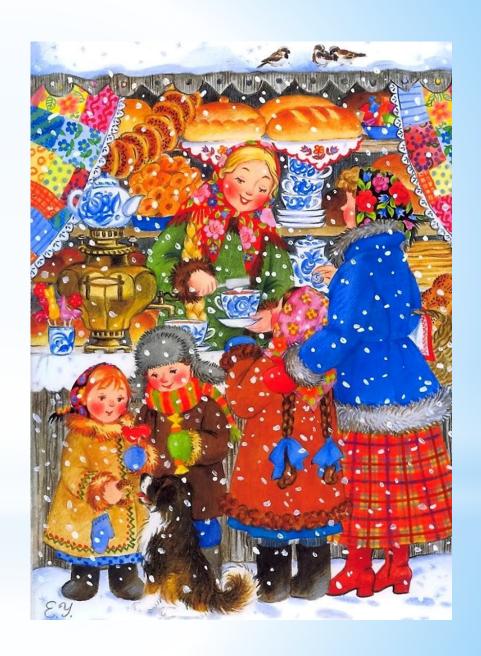

house sang carols and praise Christmas.

People often gave them some sweets in return.



# \*MAKE A SNOWMAN - лепить снеговика

# HOW TO MAKE A PERFECT SNOWMAN:

- The ideal temperature is
   0, -1 Celsius
- 2. Make a big ball of snow and roll!
- There can be three or two balls.
- 4. Don't forget to decorate it with a carrot, buttons, rocks. Finish with the arms and a hat.



# \*MERRY-GO-ROUND - карусель

One of the most favourite activities for kids is to take a ride on a merry-go-round!



\*SLED DOWN THE HILLSкататься на санках с горы

Put your warm hats and mittens on and have fun sledding down the hills.



#### \*ICE SKATINGкатание на коньках

Ice skating is really popular among children and adults.



#### \*DRINK TEAпить чай

Drinking tea with Christmas pudding is what I like!)



# \*RELAXотдыхать

Winter vacation is the best time to have a good healthy sleep and relax.



#### \*HORSE DRAWN SLEIGH /SLEI/ RIDE-

катание на санях, запряженных лошадью

" Dashing through the snow in a one-horse open sleigh..."



# \*NATIVITY PLAY - *Bepmen*

The performance had two parts - a story of Jesus Christ's birth and a funny musical comedy at the end.



# \*LOOK FOR ANIMAL TRACKS IN THE WOODискать следы животных в лесу



\*FEED BIRDS AND
ANIMALS - кормить
птиц и животных

In cold winter birds and animals struggle to find their meal. You can help them and feed with some seeds and peanuts.



# \*HAVE A GREAT TIME OUTDOORS! ОТЛИЧНО ПРОВЕСТИ ВРЕМЯ НА СВЕЖЕМ ВОЗДУХЕ!