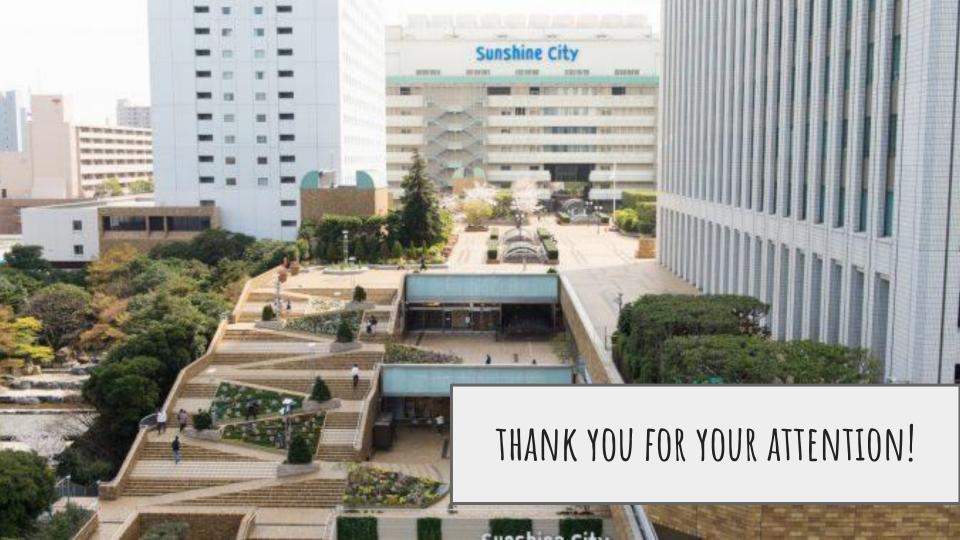

## SUNSHINE CITY

Japan, Ikebukuro

## WHAT IS THIS?

Sunshine City is a building complex located in East Ikebukuro, Toshima, Tokyo, Japan. It has the 240 metre tall Sunshine 60 skyscraper at its centre. Sunshine City consists of four buildings: Sunshine 60, the main and tallest building, which includes corporate offices as well as restaurants; the Prince Hotel; the World Import Mart; and the Bunka Kaikan building. The complex sits on land that was once occupied by Sugamo Prison.