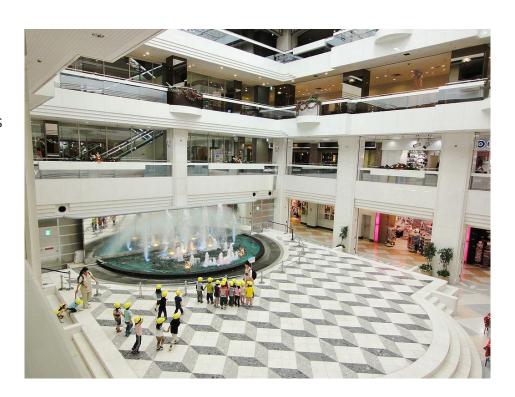

**Atrium** 

Restaurants, shops, museums, theme parks, planetariums and aquariums fill the solar center from top to bottom.

And in the internal areas are performances.