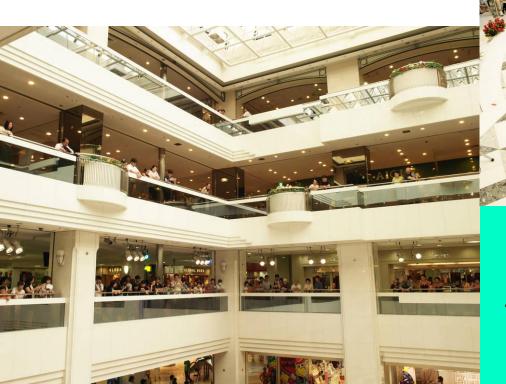

**Atrium** 

Restaurants, shops, museums, theme parks, planetariums and aquariums fill the solar center from top to bottom.

And in the internal areas are performances.