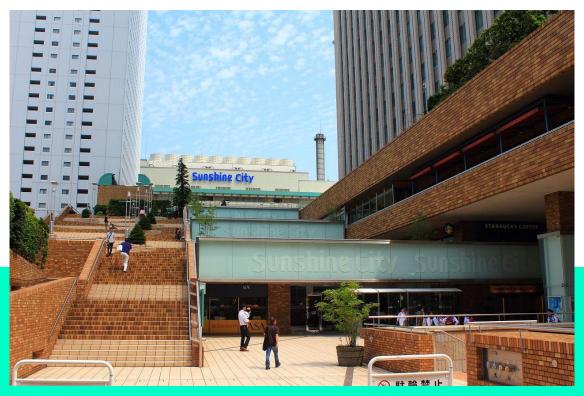

## SUNSHINE CITY

Japan, Ikebukuro

## WHAT IS THIS?

Sunshine City is a building complex located in East Ikebukuro, Toshima, Tokyo, Japan. It has the 240 metre tall Sunshine 60 skyscraper at its centre. Sunshine City consists of four buildings: Sunshine 60, the main and tallest building, which includes corporate offices as well as restaurants; the Prince Hotel; the World Import Mart; and the Bunka Kaikan building. The complex sits on land that was once occupied by Sugamo Prison.