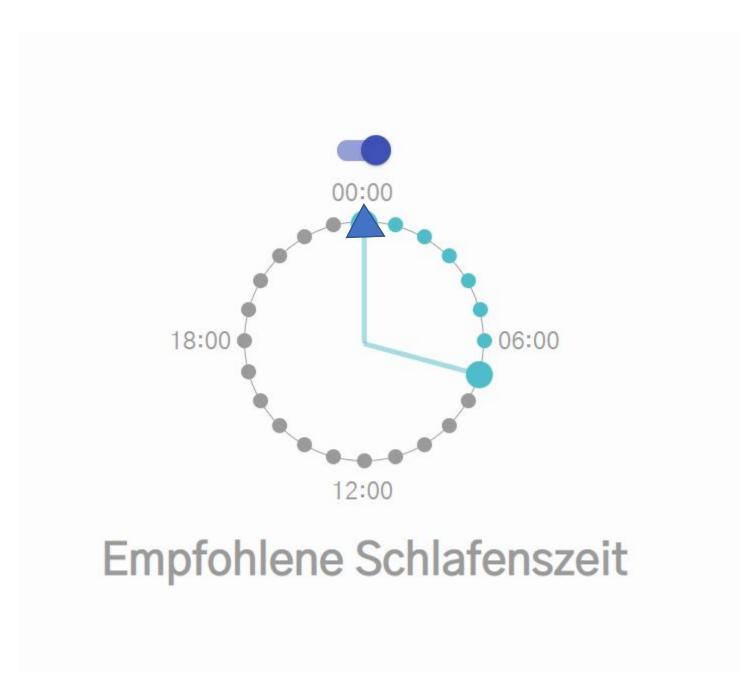

### Hier sind einige Empfehlungen unserer Experten, die Sie zwischen zwei Frühschichten befolgen können, um Ihre Schlafqualität zu verbessern