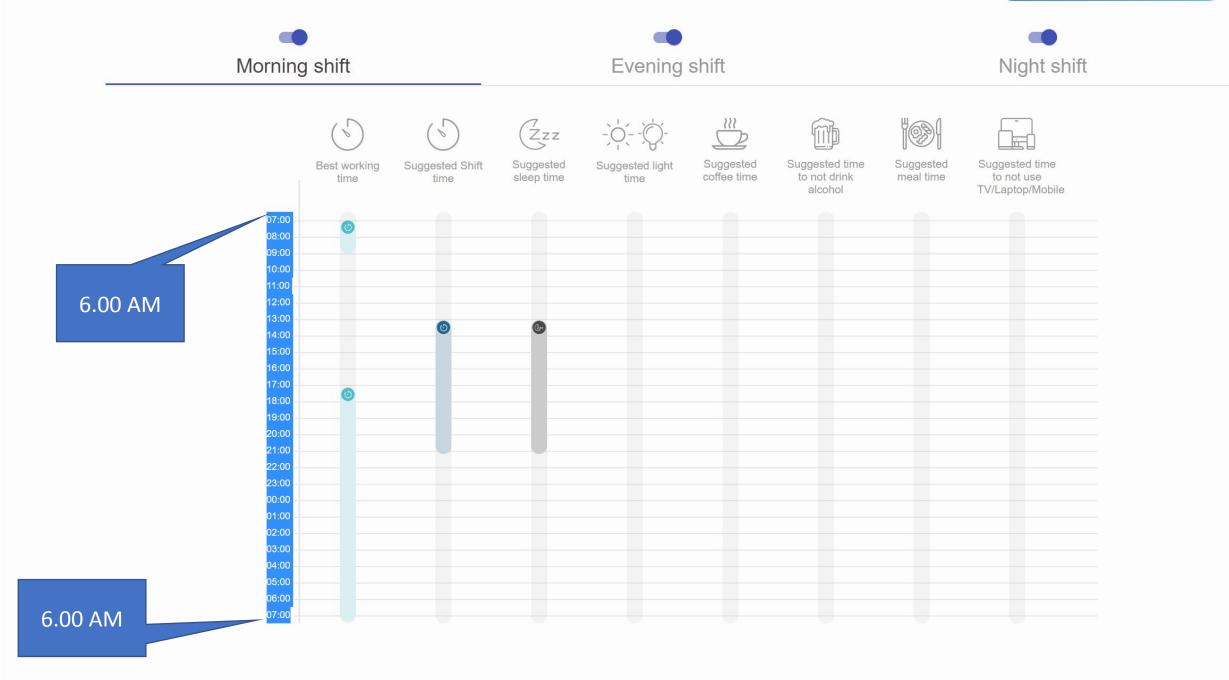

achtschicht (21:00 – 06:00) pätschicht (13:00 – 22:00) rühschicht (06:00 – 14:00)

Fragebogen ansehen

8