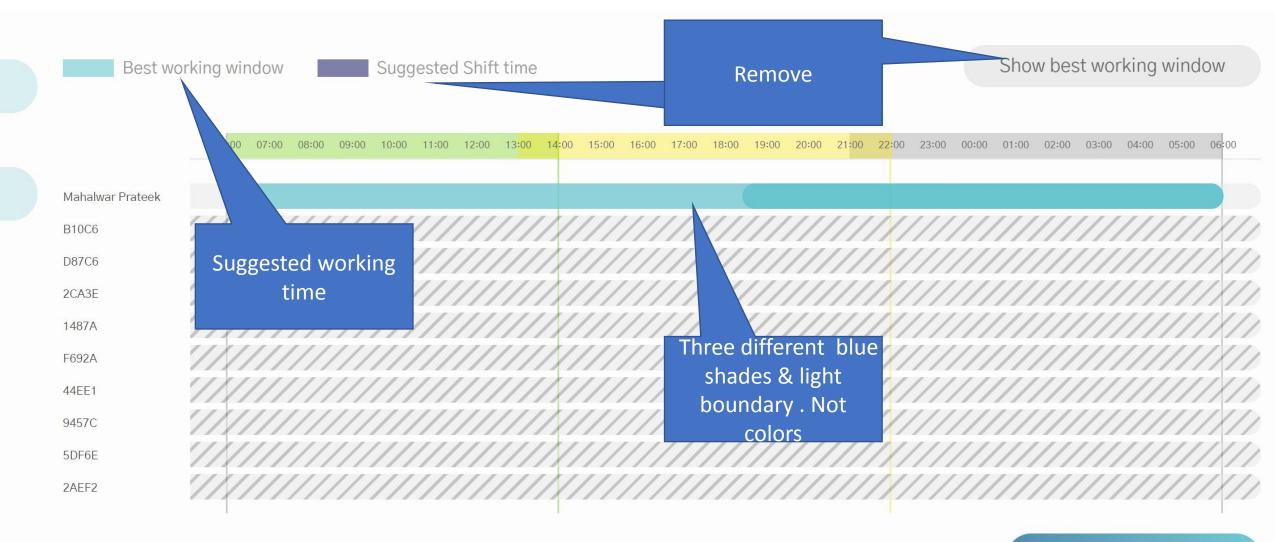

# Please look into the Appointment button after shift worker finish the appointment

Prateek made two appointments, as the button was available after placing the 1<sup>st</sup> appointment

Add comments

WHO – Wohlbefindens–Index