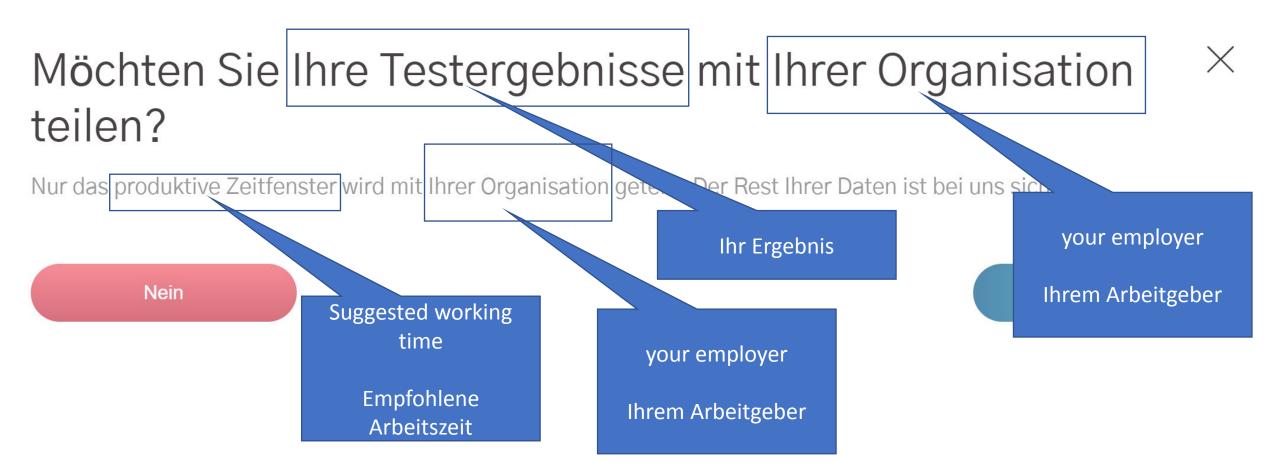

tzte Woche |   |   |   |   |   |   |           |
|--------------|---|---|---|---|---|---|-----------------|---|---|---|---|---|---|-----------|
| М            | D | М | D | F | S | S | М               | D | М | D | F | S | S |           |
|              |   |   |   |   |   |   |                 |   |   |   |   |   |   | Nachtsch  |
|              |   |   |   |   |   |   |                 |   |   |   |   |   |   | Spätschi  |
|              |   |   |   |   |   |   |                 |   |   |   |   |   |   | Frühschie |

achtschicht (21:00 – 06:00) pätschicht (13:00 – 22:00) rühschicht (06:00 – 14:00)

Fragebogen ansehen

8

### Hier sind einige Empfehlungen unserer Experten, die Sie zwischen zwei Frühschichten befolgen können, um Ihre Schlafqualität zu verbessern



#### **E-Mail senden**





Sync to shift timings