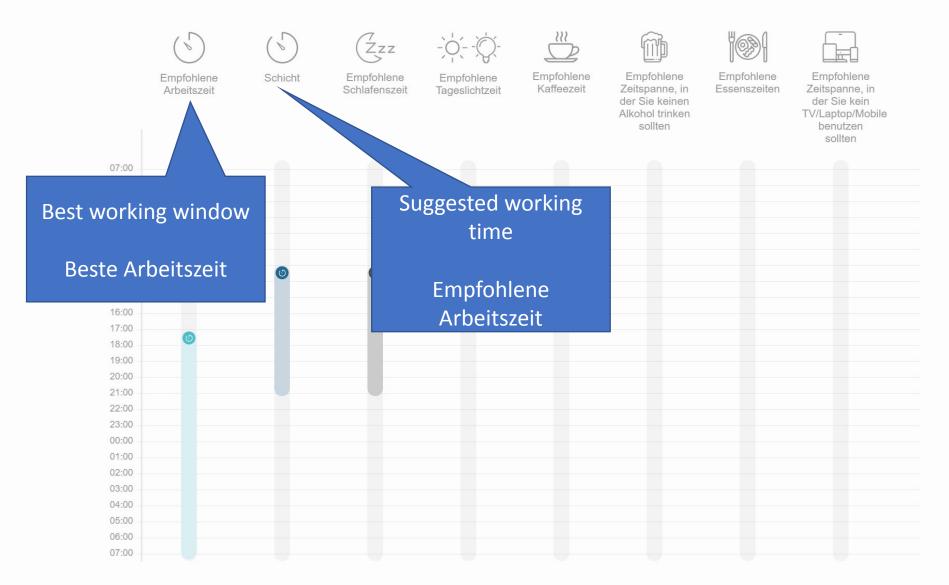

achtschicht (21:00 – 06:00) pätschicht (13:00 – 22:00) rühschicht (06:00 – 14:00)

Fragebogen ansehen

8