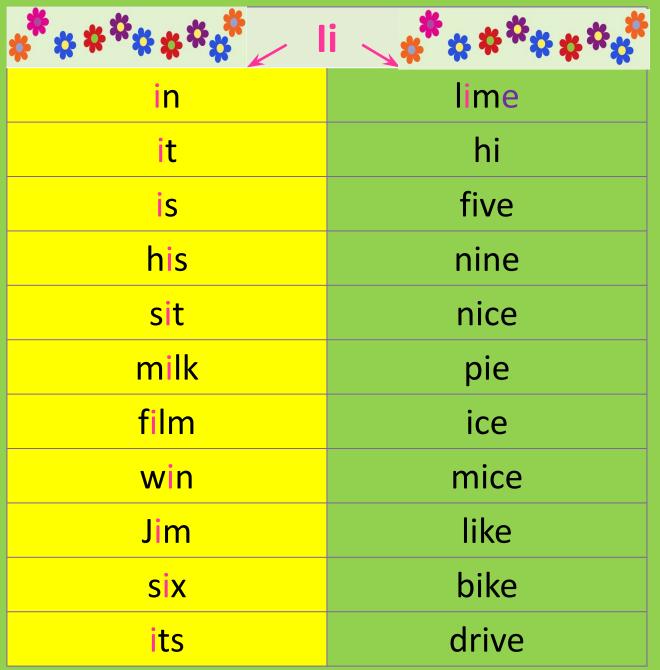

| ***     | ***** | Y ***           | ****           |
|---------|-------|-----------------|----------------|
| gyp     | by    | y <u>e</u> t    | famil <u>y</u> |
| gym     | my    | y <u>e</u> s    | funn <u>y</u>  |
| symbol  | fly   | y <u>a</u> k    | sorr <u>y</u>  |
| system  | cry   | y <u>e</u> llow | wind <u>y</u>  |
| pyramid | type  | y <u>o</u> ur   | berry          |
| lyric   | July  |                 | cit <u>y</u>   |
|         | bye   |                 | hungry         |