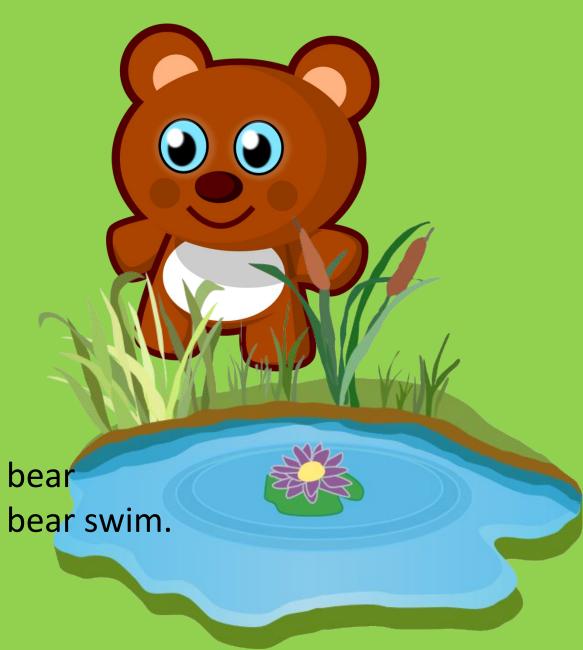

The The dog The dog ran The dog ran away The dog ran away with The dog ran away with the The dog ran away with the ball.

Look at
Look at that
Look at that big
Look at that big brown
Look at that big brown bear
Look at that big brown bear swim.