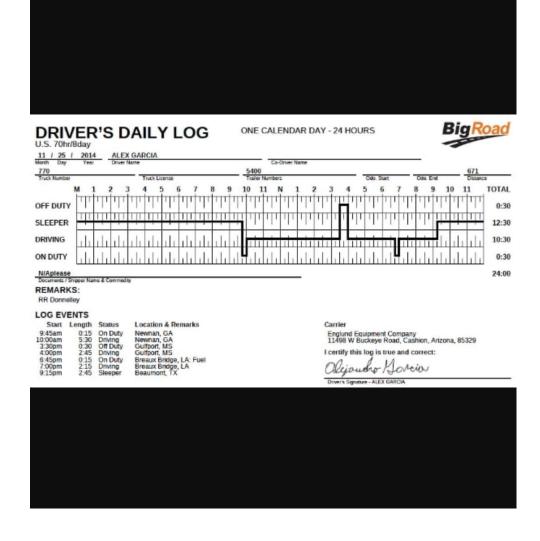

## The driver did not violate the ELD program

Check the ON DUTY status



## The driver drove for more than 8 hours without a 30-minute break in OF DUTY



## There are no violations



## The driver did not violate the ELD program



| SB II III II II | ← MON   JUN 06          |      |                                         |                |  |
|--------------------------------------------------------------------------------------------------------------------------------------------------------------------------------------------------------------------------------------------------------------------------------------------------------------------|-------------------------|------|-----------------------------------------|----------------|--|
| SB Ite i