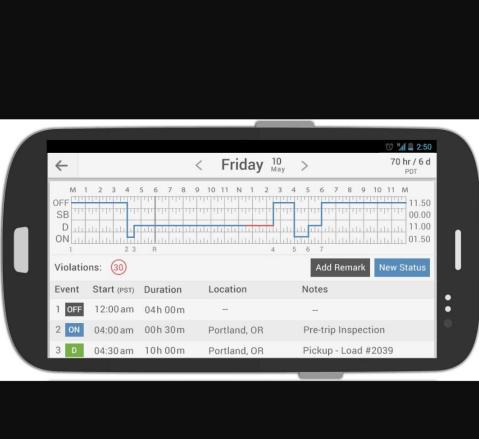

## The driver did not violate the ELD program

Check the ON DUTY status



## The driver drove for more than 8 hours without a 30-minute break in OF DUTY



## There are no violations



## The driver did not violate the ELD program



| SB II III II II | ← MON   JUN 06          |      |                                         |                |  |
|--------------------------------------------------------------------------------------------------------------------------------------------------------------------------------------------------------------------------------------------------------------------------------------------------------------------|-------------------------|------|-----------------------------------------|----------------|--|
| SB Ite i