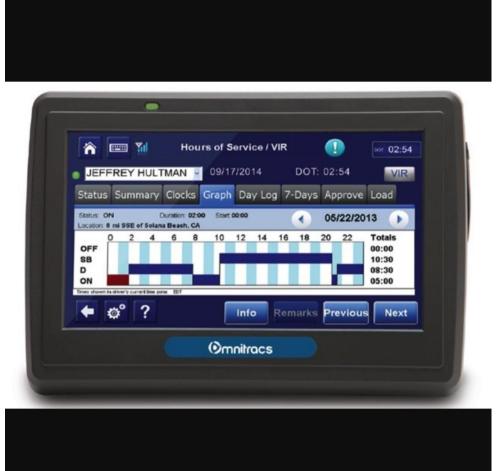

## The driver did not violate the ELD program

Check the ON DUTY status



## The driver drove for more than 8 hours without a 30-minute break in OF DUTY



## There are no violations



## The driver did not violate the ELD program



| SB II III II II | ← MON   JUN 06          |      |                                         |                |  |
|--------------------------------------------------------------------------------------------------------------------------------------------------------------------------------------------------------------------------------------------------------------------------------------------------------------------|-------------------------|------|-----------------------------------------|----------------|--|
| SB Ite i