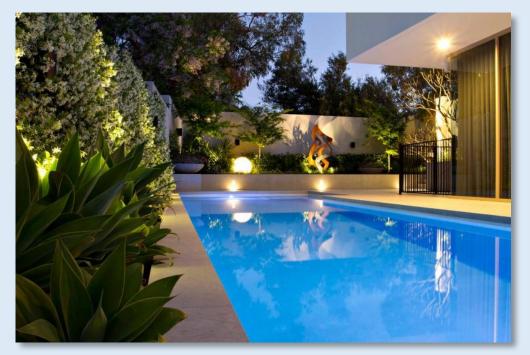

### POOL & HOT TUB

### South Cottage Cabaña

"INSPIRATION" RENDERING

Cinema 2.35:1.00 outdoor projector & silver screen wall – live TV, sports, film, museum art.
Pool 85F/30C year-round, 24x7. Underwater music.

Spa 102F/39C year-round, 24x7.