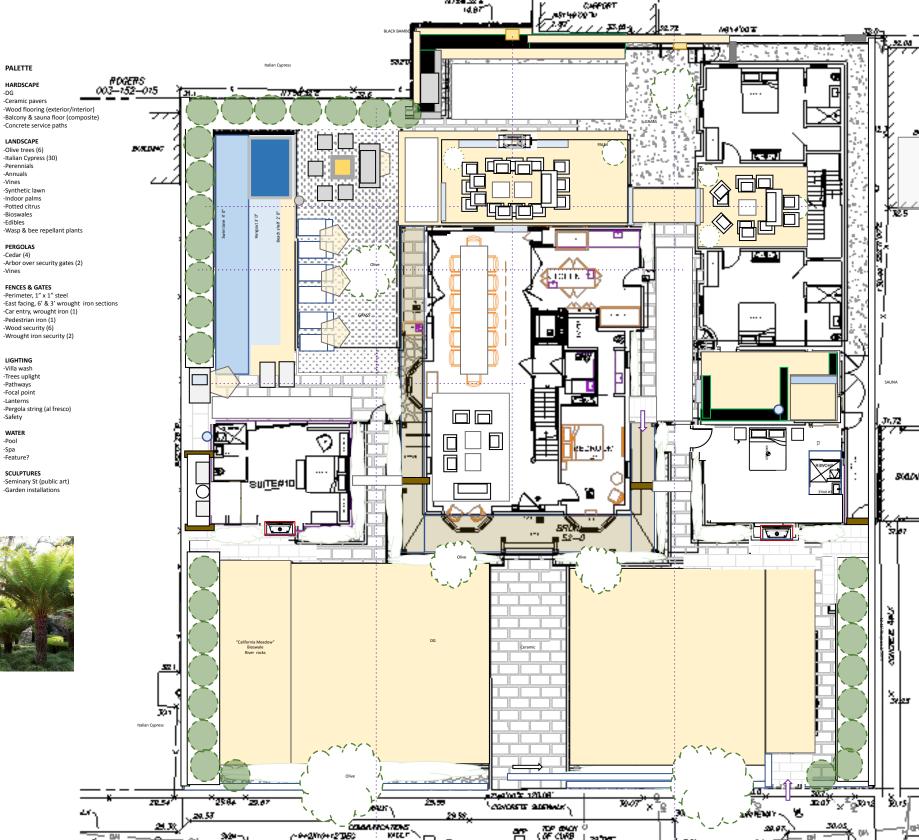

## THE COMPOUND | NAPA

#### **INDOOR**

- Salons. Four tech-forward spaces, configurable for 10 - 20 people in the Villa, Vision Room, Telos Wine Cave
- Residences Ten King Suite (en suite bathrooms) in Villa, Carriage House & two Cottages, 400-550 sq.ft. (37 51 m2).
- Dining venues in the Villa, Vision Room and Telos Wine Cave
- Fitness Studio & Spa with Sauna

#### **OUTDOOR**

- Alfresco dining
- Extensively landscaped site, 15,500 sq.ft (1,440 m2), ancient olive trees
- Outdoor grill & pizza oven
- Roof garden over Fitness Studio
- Pool & hot tub
- Silver screen HD movies, TV, museum art (any language)
- Bicycles & EV Van

# **MEDITERRANEAN**

- Italianate
- Drought tolerantLow-allergy