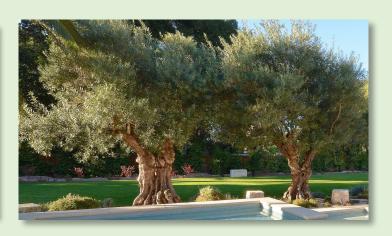

#### **OUTDOOR**

- Alfresco dining
- Extensively landscaped site, 15,500 sq.ft (1,440 m2), ancient olive trees
- Outdoor grill & pizza oven
- Roof garden over Fitness Studio
- Pool & hot tub
- Silver screen HD movies, TV, museum art (any language)
- Bicycles & EV Van

# **MEDITERRANEAN**

- Italianate
- Drought tolerantLow-allergy