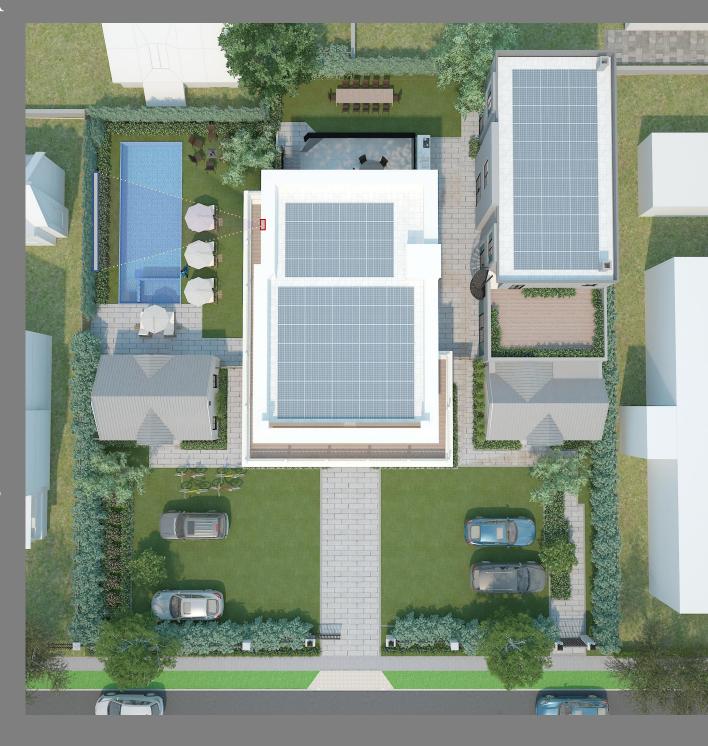

# SOUTH COTTAGE

1 SUITE

CABAÑA

POOL / SPA

**GARDEN** 

FIRE PIT HANG-OUT

### **VILLA**

4 SUITES

3 MEETING SALONS

r<sup>ST</sup> & 2<sup>ND</sup> FLOORS

WINE CAVE

**SOLARIUM** 

### NORTH BUILDING

5 SUITES

**CARRIAGE HOUSE** 

CONSERVATORY

FITNESS STUDIO

NORTH COTTAGE

#### **OUTDOOR**

- Alfresco dining
- Extensively landscaped site, 15,500 sq.ft (1,440 m2), ancient olive trees
- Outdoor grill & pizza oven
- Roof garden over Fitness Studio
- Pool & hot tub
- Silver screen HD movies, TV, museum art (any language)
- Bicycles & EV Van