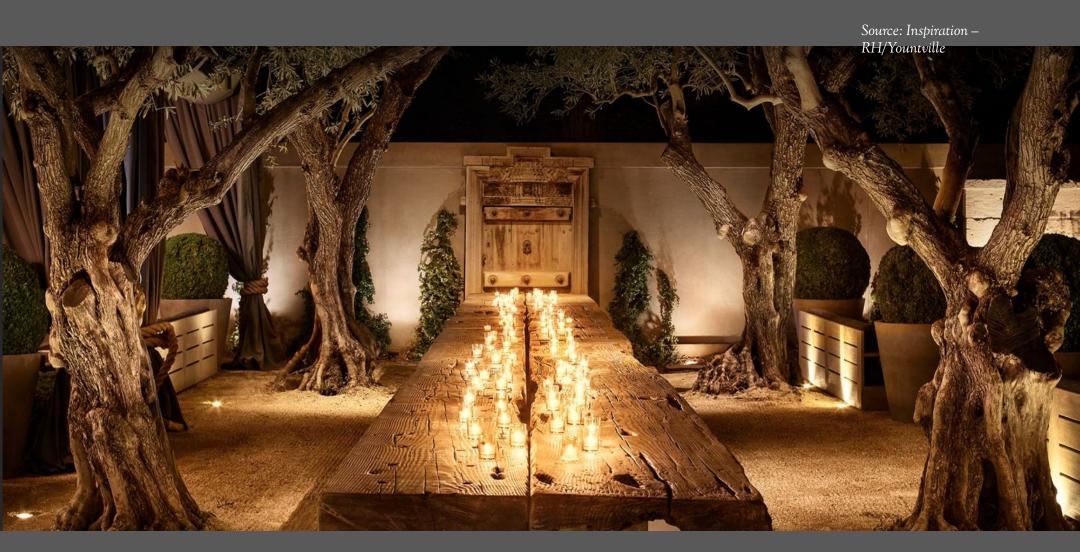

### South Cottage Cabaña

"INSPIRATION" RENDERING

Cinema 2.35:1.00 outdoor projector & silver screen wall – live TV, sports, film, museum art.
Pool 85F/30C year-round, 24x7. Underwater music.

Spa 102F/39C year-round, 24x7.

# EVENING @ THE COMPOUND