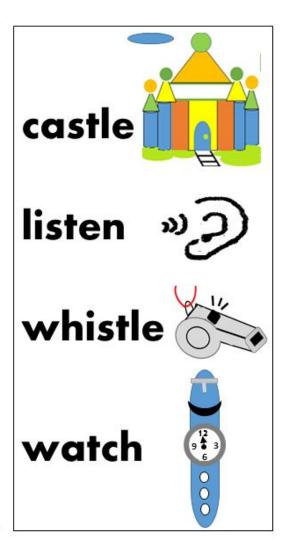

sport?

This is Sally. Her family are living in a new house. She's emailing her friend Hugo to tell him about

her new house and her new



### What's your surname?

My surname is ....

Can you spell it?

lt's ....





### Can you spell <u>Sally's name</u>?

Monday - Go to friend's house!

- 1 Name:
- 2 Bus stop is in:
- 3 Sally's house is in:
- 4 Name of house:
- 5 Sally's dog's name:
- 6 Sally's parrot's name:





### H-O-U-S-E

Can you find seven more words in this unit

that start with the letter 'h'?

Let's see who's the quickest?

1. Harry

2. Has

3. He

4. Helen

5. Her

6. Here

7. Hi

8. His

9. Hobbies

10. Holly

11. Hugo

# and hand

## ear our

## Our train leaves in one hour.

## Silent h

A silent h can be found in many words.

ghost what whale ©2017 www.melloo.co.uk









#### silent b



### silent t



### silent h



### silent k



### \*\* 18.7 13