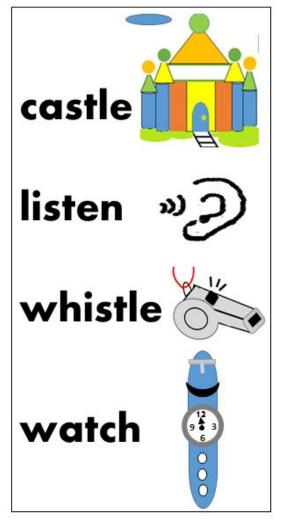

e living in a new house. She's emailing her friend Hugo to tell him about

her new house and her new



### What's your surname?

My surname is ....

Can you spell it?

lt's ....





### Can you spell <u>Sally's name</u>?

Monday - Go to friend's house!

- 1 Name:
- 2 Bus stop is in:
- 3 Sally's house is in:
- 4 Name of house:
- 5 Sally's dog's name:
- 6 Sally's parrot's name:





### H-O-U-S-E

Can you find seven more words in this unit

that start with the letter 'h'?

Let's see who's the quickest?

1. Harry

2. Has

3. He

4. Helen

5. Her

6. Here

7. Hi

8. His

9. Hobbies

10. Holly

11. Hugo

# and hand

## ear our

## Our train leaves in one hour.

## Silent h

A silent h can be found in many words.

ghost what whale ©2017 www.melloo.co.uk









#### silent b



### silent t



### silent h



### silent k



### \*\* 18.7 13