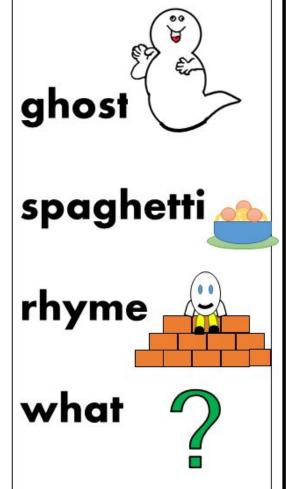

## Silent h

A silent h can be found in many words.

ghost what whale ©2017 www.melloo.co.uk

### silent h