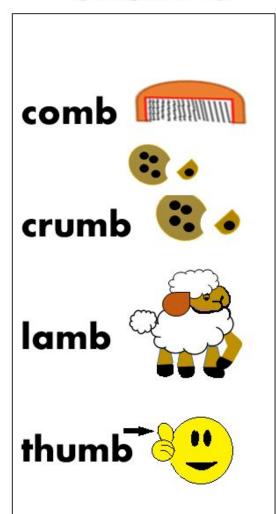

y. Her family are living in a new house. She's emailing her friend Hugo to tell him about

her new house and her new



### What's your surname?

My surname is ....

Can you spell it?

lt's ....





### Can you spell <u>Sally's name</u>?

Monday - Go to friend's house!

- 1 Name:
- 2 Bus stop is in:
- 3 Sally's house is in:
- 4 Name of house:
- 5 Sally's dog's name:
- 6 Sally's parrot's name:





### H-O-U-S-E

Can you find seven more words in this unit

that start with the letter 'h'?

Let's see who's the quickest?

1. Harry

2. Has

3. He

4. Helen

5. Her

6. Here

7. Hi

8. His

9. Hobbies

10. Holly

11. Hugo

# and hand

## ear our

## Our train leaves in one hour.

## Silent h

A silent h can be found in many words.

ghost what whale ©2017 www.melloo.co.uk









#### silent b



### silent t



### silent h



### silent k



### \*\* 18.7 13