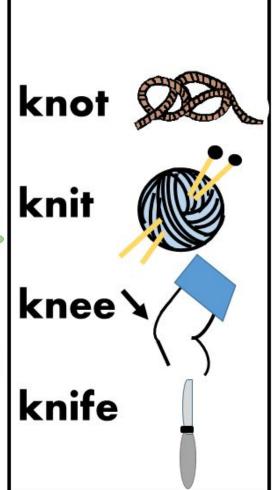

rt?

This is Sally. Her family are living in a new house. She's emailing her friend Hugo to tell him about

her new house and her new



### What's your surname?

My surname is ....

Can you spell it?

lt's ....





### Can you spell <u>Sally's name</u>?

Monday - Go to friend's house!

- 1 Name:
- 2 Bus stop is in:
- 3 Sally's house is in:
- 4 Name of house:
- 5 Sally's dog's name:
- 6 Sally's parrot's name:





### H-O-U-S-E

Can you find seven more words in this unit

that start with the letter 'h'?

Let's see who's the quickest?

1. Harry

2. Has

3. He

4. Helen

5. Her

6. Here

7. Hi

8. His

9. Hobbies

10. Holly

11. Hugo

# and hand

## ear our

## Our train leaves in one hour.

## Silent h

A silent h can be found in many words.

ghost what whale ©2017 www.melloo.co.uk









#### silent b



### silent t



### silent h



### silent k



### \*\* 18.7 13