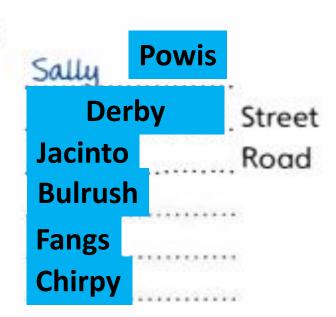

### Can you spell <u>Sally's name</u>?

Monday - Go to friend's house!

- 1 Name:
- 2 Bus stop is in:
- 3 Sally's house is in:
- 4 Name of house:
- 5 Sally's dog's name:
- 6 Sally's parrot's name: