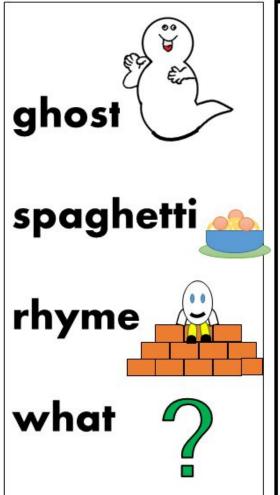

## Silent h

A silent h can be found in many words.

ghost what whale ©2017 www.melloo.co.uk

### silent h