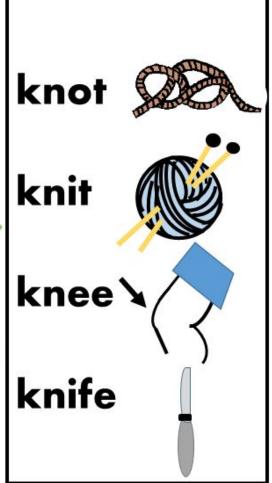

mailing her friend Hugo to tell him about

her new house and her new



### What's your surname?

My surname is ....

Can you spell it?

lt's ....





### Can you spell <u>Sally's name</u>?

Monday - Go to friend's house!

- 1 Name:
- 2 Bus stop is in:
- 3 Sally's house is in:
- 4 Name of house:
- 5 Sally's dog's name:
- 6 Sally's parrot's name:





### H-O-U-S-E

Can you find seven more words in this unit

that start with the letter 'h'?

Let's see who's the quickest?

1. Harry

2. Has

3. He

4. Helen

5. Her

6. Here

7. Hi

8. His

9. Hobbies

10. Holly

11. Hugo

# and hand

## ear our

## Our train leaves in one hour.

## Silent h

A silent h can be found in many words.

ghost what whale ©2017 www.melloo.co.uk









#### silent b



### silent t



### silent h



### silent k



### \*\* 18.7 13