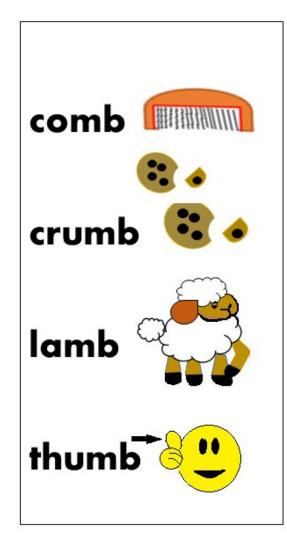

te sport?

This is Sally. Her family are living in a new house. She's emailing her friend Hugo to tell him about

her new house and her new



### What's your surname?

My surname is ....

Can you spell it?

lt's ....





### Can you spell <u>Sally's name</u>?

Monday - Go to friend's house!

- 1 Name:
- 2 Bus stop is in:
- 3 Sally's house is in:
- 4 Name of house:
- 5 Sally's dog's name:
- 6 Sally's parrot's name:





### H-O-U-S-E

Can you find seven more words in this unit

that start with the letter 'h'?

Let's see who's the quickest?

1. Harry

2. Has

3. He

4. Helen

5. Her

6. Here

7. Hi

8. His

9. Hobbies

10. Holly

11. Hugo

# and hand

## ear our

## Our train leaves in one hour.

## Silent h

A silent h can be found in many words.

ghost what whale ©2017 www.melloo.co.uk









#### silent b



### silent t



### silent h



### silent k



### \*\* 18.7 13