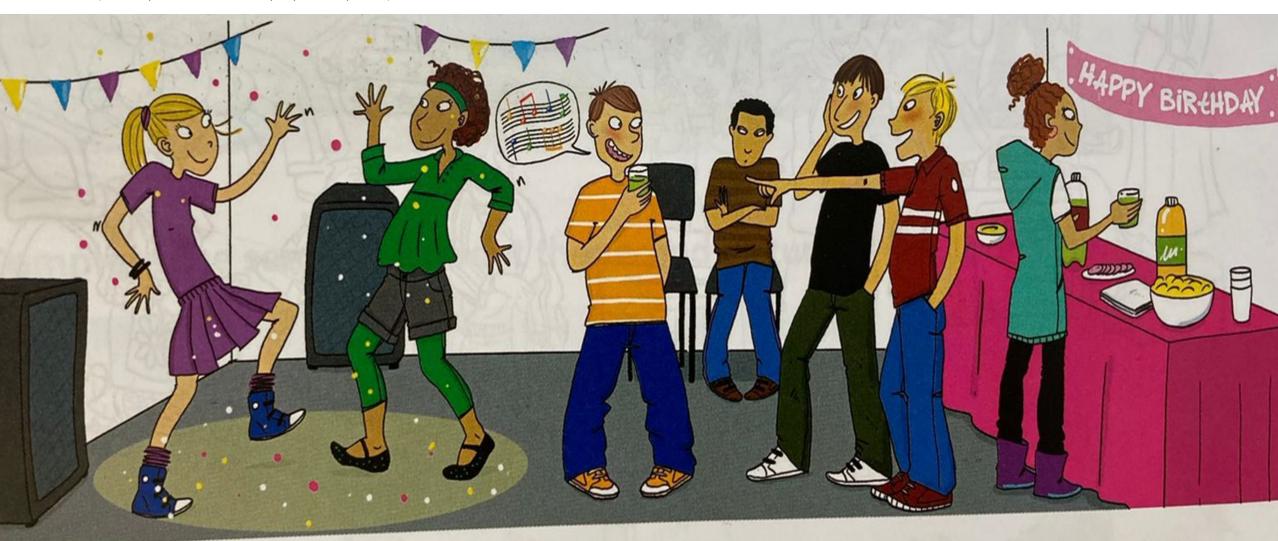

## How many people can you see in the picture? How many people did Holly talk about?

(Not everyone who came to the party is in the picture.)

Pat is a boy. He is a loud singer. What tune is he singing? Pop, rock or classical music?

Holly's cousin Bill. is boring. ... might be Bill.

Who likes dancing and the same music as Holly? Which girl is Daisy?

Who is the girl standing at the table?

Who are the other two boys?
Who is pointing? Harry or Nick?
Harry is Pat the singer's brother. Which boy looks like Pat?

| likes the music I like.             |
|-------------------------------------|
| is the funniest person in my class. |
| is a really great singer.           |
| is very good at sport.              |

What kind of music do you and your friends like? What's your favourite band?

Why does he/she make you laugh? What does he/she like singing?

What's his/her favourite sport?

This is Sally. Her family are living in a new house. She's emailing her friend Hugo to tell him about

her new house and her new