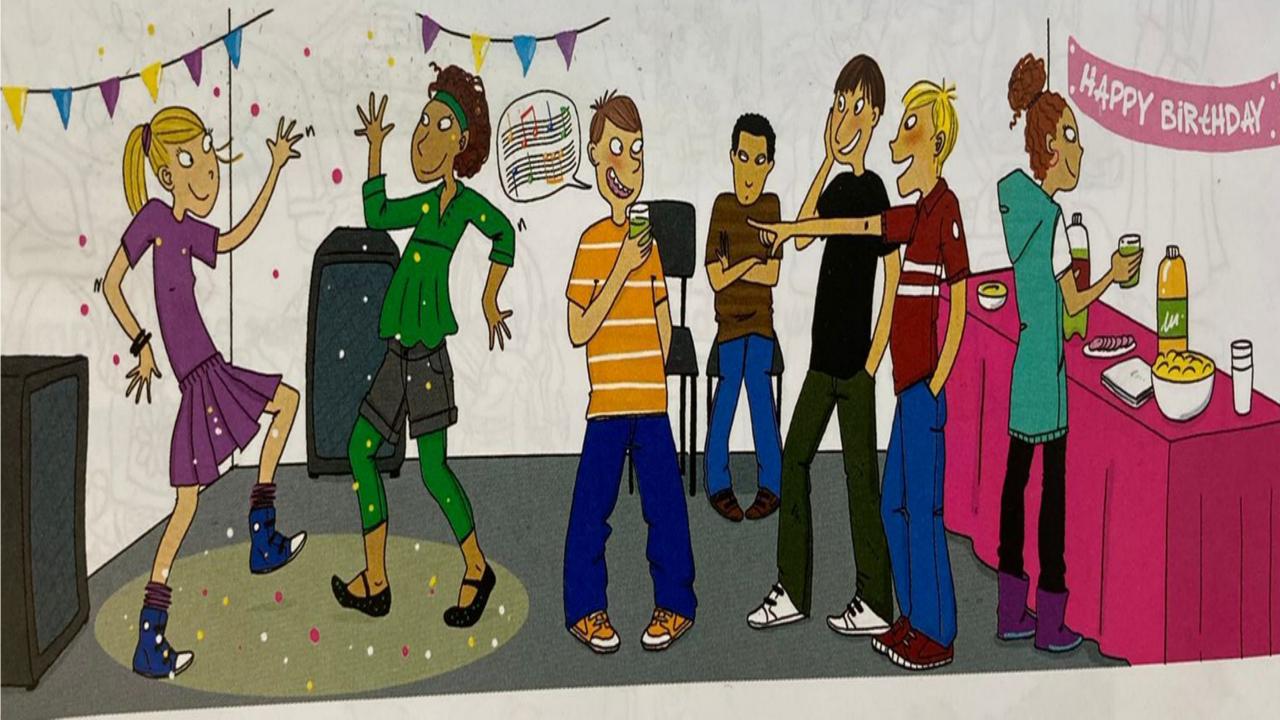

## How many people can you see in the picture? How many people did Holly talk about?

(Not everyone who came to the party is in the picture.)

Pat is a boy. He is a loud singer. What tune is he singing? Pop, rock or classical music?

Holly's cousin Bill. is boring. ... might be Bill.

Who likes dancing and the same music as Holly? Which girl is Daisy?

Who is the girl standing at the table?

Who are the other two boys?
Who is pointing? Harry or Nick?
Harry is Pat the singer's brother. Which boy looks like Pat?