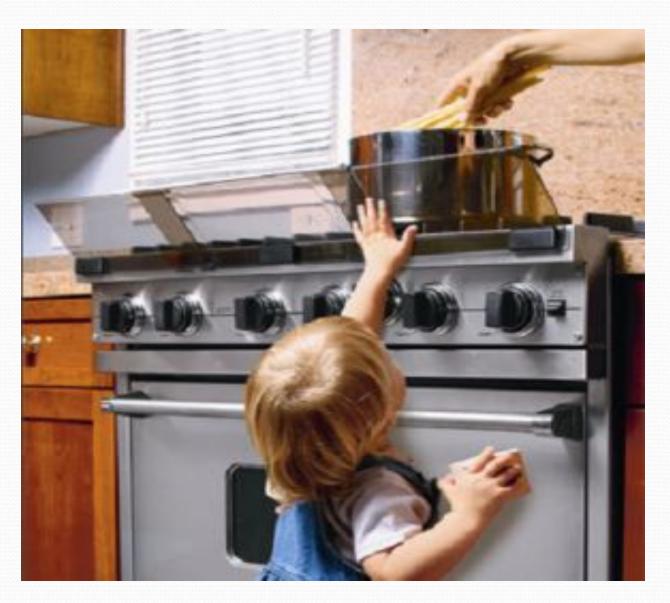

Describe the picture.

What accidents and their results can happen with children at home?