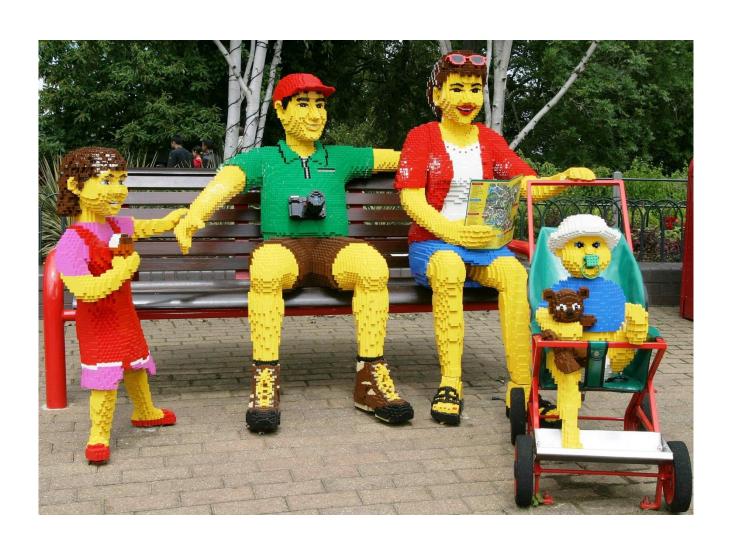

#### from LEGO created layouts of cities



#### here everything is made of LEGO:



#### cars that you can drive



#### boats that you can ride



#### the helicopters, which can fly



#### space station



#### castle with dragon and knight



#### football field



#### the whole day is a circus program



#### there is an amusement park



## toy railway



# In the summer, presentations of new toys from LEGO are arranged - with laser shows and fireworks



The highest tower of LEGO cubes, resembling a ship's mast, was built in this park. Its height is 30.5 m



The tower is dedicated to the 50th anniversary of the LEGO cube, celebrated in 2008. The tower consists of 500 thousand cubes and is listed in the Guinness Book of Records.



#### **LEGO-bricks**



### **LEGO-family**



#### Car



#### **Boat**



#### **Train**



# Spider



## Hedgehog



#### Thanks for attention