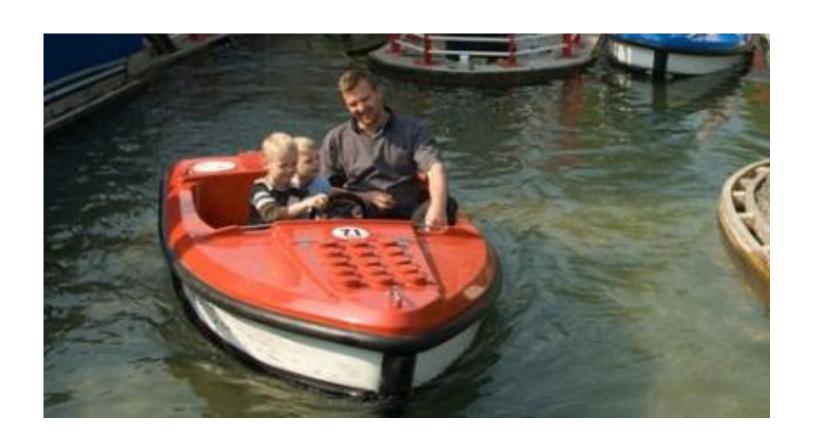

#### LEGOLAND WINDSOR



# Legoland is a park dedicated to designer Lego, popular with children from all over the world. It is located near Windsor Castle (1 hour from London)



# Here, all buildings, landscapes, vehicles built using LEGO-bricks ...



#### ... Even unique layouts of British sights -London's Big Ben and St. Paul's Cathedral



#### from LEGO created layouts of cities



#### here everything is made of LEGO:



#### cars that you can drive



#### boats that you can ride



#### the helicopters, which can fly



#### space station



#### castle with dragon and knight



#### football field



#### the whole day is a circus program



#### there is an amusement park



## toy railway



# In the summer, presentations of new toys from LEGO are arranged - with laser shows and fireworks



The highest tower of LEGO cubes, resembling a ship's mast, was built in this park. Its height is 30.5 m



The tower is dedicated to the 50th anniversary of the LEGO cube, celebrated in 2008. The tower consists of 500 thousand cubes and is listed in the Guinness Book of Records.



#### **LEGO-bricks**



### **LEGO-family**



#### Car



#### **Boat**



#### **Train**



# Spider



## Hedgehog



#### Thanks for attention