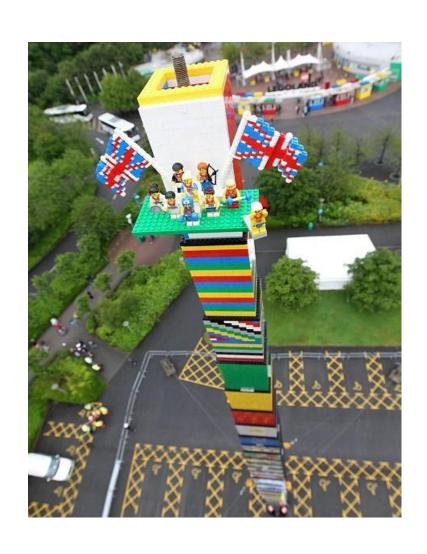

# In the summer, presentations of new toys from LEGO are arranged - with laser shows and fireworks

The highest tower of LEGO cubes, resembling a ship's mast, was built in this park. Its height is 30.5 m

The tower is dedicated to the 50th anniversary of the LEGO cube, celebrated in 2008. The tower consists of 500 thousand cubes and is listed in the Guinness Book of Records.