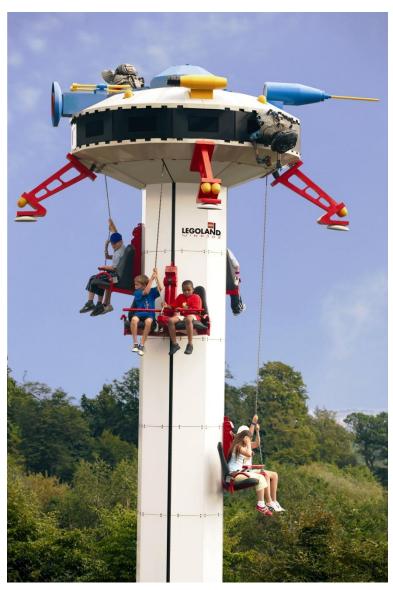

#### LEGOLAND WINDSOR



# Legoland is a park dedicated to designer Lego, popular with children from all over the world. It is located near Windsor Castle (1 hour from London)



# Here, all buildings, landscapes, vehicles built using LEGO-bricks ...



#### ... Even unique layouts of British sights -London's Big Ben and St. Paul's Cathedral



#### from LEGO created layouts of cities



#### here everything is made of LEGO:



#### cars that you can drive



#### boats that you can ride



#### the helicopters, which can fly



#### space station



#### castle with dragon and knight



#### football field



#### the whole day is a circus program



#### there is an amusement park



## toy railway



# In the summer, presentations of new toys from LEGO are arranged - with laser shows and fireworks



The highest tower of LEGO cubes, resembling a ship's mast, was built in this park. Its height is 30.5 m



The tower is dedicated to the 50th anniversary of the LEGO cube, celebrated in 2008. The tower consists of 500 thousand cubes and is listed in the Guinness Book of Records.



#### **LEGO-bricks**



### **LEGO-family**



#### Car



#### **Boat**



#### **Train**



# Spider



## Hedgehog



#### Thanks for attention