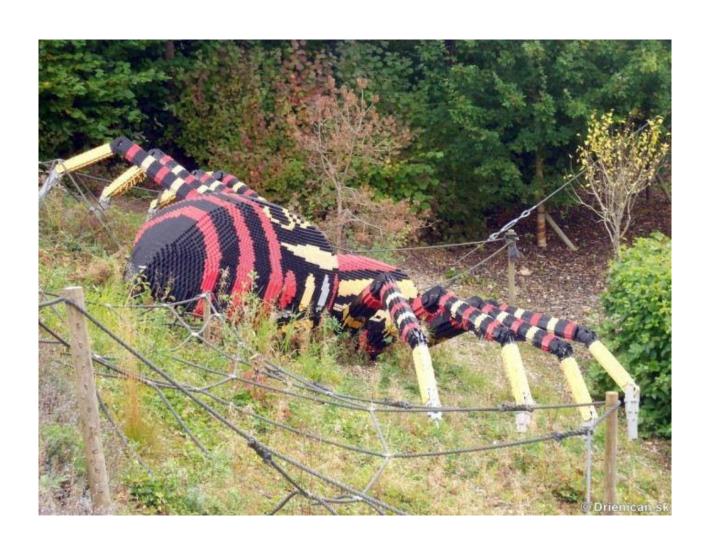

verything is made of LEGO:



#### cars that you can drive



#### boats that you can ride



#### the helicopters, which can fly



#### space station



#### castle with dragon and knight



#### football field



#### the whole day is a circus program



#### there is an amusement park



## toy railway



# In the summer, presentations of new toys from LEGO are arranged - with laser shows and fireworks



The highest tower of LEGO cubes, resembling a ship's mast, was built in this park. Its height is 30.5 m



The tower is dedicated to the 50th anniversary of the LEGO cube, celebrated in 2008. The tower consists of 500 thousand cubes and is listed in the Guinness Book of Records.



#### **LEGO-bricks**



### **LEGO-family**



#### Car



#### **Boat**



#### **Train**



# Spider



## Hedgehog



#### Thanks for attention