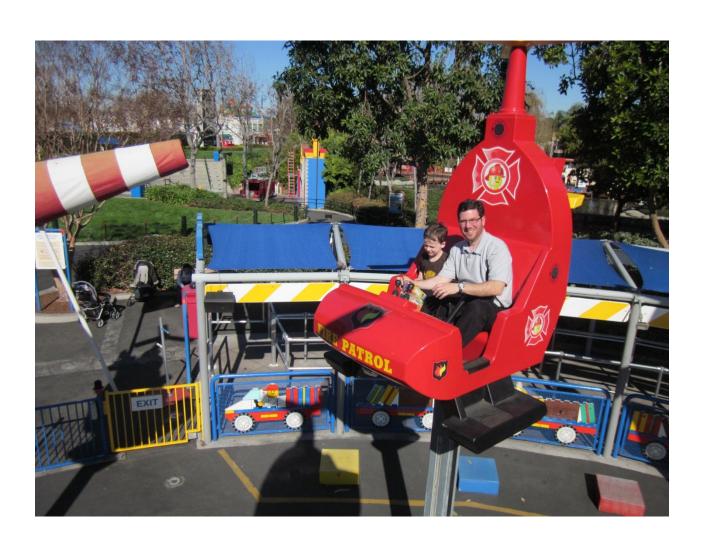

#### LEGOLAND WINDSOR



# Legoland is a park dedicated to designer Lego, popular with children from all over the world. It is located near Windsor Castle (1 hour from London)



# Here, all buildings, landscapes, vehicles built using LEGO-bricks ...



#### ... Even unique layouts of British sights -London's Big Ben and St. Paul's Cathedral



#### from LEGO created layouts of cities



#### here everything is made of LEGO:



#### cars that you can drive



#### boats that you can ride



#### the helicopters, which can fly



#### space station



#### castle with dragon and knight



#### football field



#### the whole day is a circus program



#### there is an amusement park



## toy railway



# In the summer, presentations of new toys from LEGO are arranged - with laser shows and fireworks



The highest tower of LEGO cubes, resembling a ship's mast, was built in this park. Its height is 30.5 m



The tower is dedicated to the 50th anniversary of the LEGO cube, celebrated in 2008. The tower consists of 500 thousand cubes and is listed in the Guinness Book of Records.



#### **LEGO-bricks**



### **LEGO-family**



#### Car



#### **Boat**



#### **Train**



# Spider



## Hedgehog



#### Thanks for attention