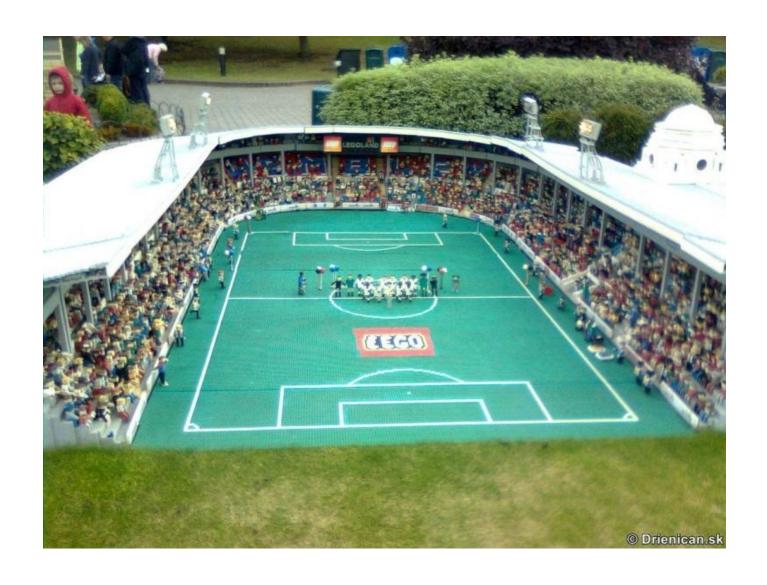

#### LEGOLAND WINDSOR



# Legoland is a park dedicated to designer Lego, popular with children from all over the world. It is located near Windsor Castle (1 hour from London)



# Here, all buildings, landscapes, vehicles built using LEGO-bricks ...



#### ... Even unique layouts of British sights -London's Big Ben and St. Paul's Cathedral



#### from LEGO created layouts of cities



#### here everything is made of LEGO:



#### cars that you can drive



#### boats that you can ride



#### the helicopters, which can fly



#### space station



#### castle with dragon and knight



#### football field



#### the whole day is a circus program



#### there is an amusement park



## toy railway



# In the summer, presentations of new toys from LEGO are arranged - with laser shows and fireworks



The highest tower of LEGO cubes, resembling a ship's mast, was built in this park. Its height is 30.5 m



The tower is dedicated to the 50th anniversary of the LEGO cube, celebrated in 2008. The tower consists of 500 thousand cubes and is listed in the Guinness Book of Records.



#### **LEGO-bricks**



### **LEGO-family**



#### Car



#### **Boat**



#### **Train**



# Spider



## Hedgehog



#### Thanks for attention