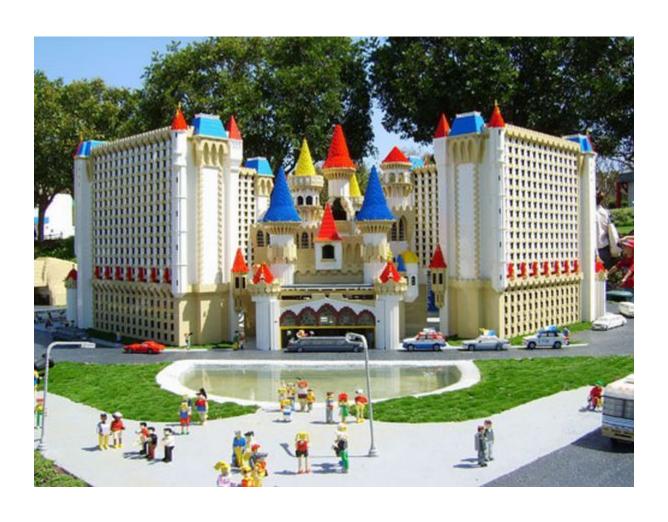

#### LEGOLAND WINDSOR



# Legoland is a park dedicated to designer Lego, popular with children from all over the world. It is located near Windsor Castle (1 hour from London)



# Here, all buildings, landscapes, vehicles built using LEGO-bricks ...



#### ... Even unique layouts of British sights -London's Big Ben and St. Paul's Cathedral



#### from LEGO created layouts of cities



#### here everything is made of LEGO:



#### cars that you can drive



#### boats that you can ride



#### the helicopters, which can fly



#### space station



#### castle with dragon and knight



#### football field



#### the whole day is a circus program



#### there is an amusement park



## toy railway



# In the summer, presentations of new toys from LEGO are arranged - with laser shows and fireworks



The highest tower of LEGO cubes, resembling a ship's mast, was built in this park. Its height is 30.5 m



The tower is dedicated to the 50th anniversary of the LEGO cube, celebrated in 2008. The tower consists of 500 thousand cubes and is listed in the Guinness Book of Records.



#### **LEGO-bricks**



### **LEGO-family**



#### Car



#### **Boat**



#### **Train**



# Spider



## Hedgehog



#### Thanks