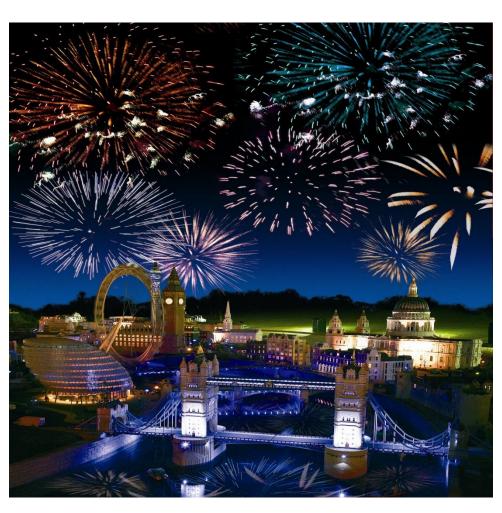

#### ... Even unique layouts of British sights -London's Big Ben and St. Paul's Cathedral

# In the summer, presentations of new toys from LEGO are arranged - with laser shows and fireworks

The highest tower of LEGO cubes, resembling a ship's mast, was built in this park. Its height is 30.5 m