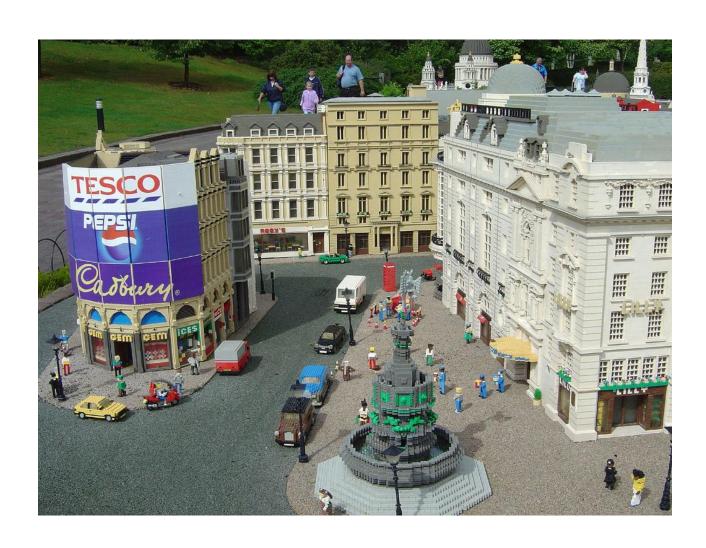

#### ... Even unique layouts of British sights -London's Big Ben and St. Paul's Cathedral

#### from LEGO created layouts of cities