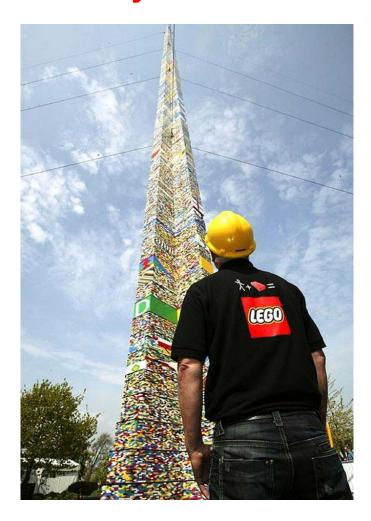

# In the summer, presentations of new toys from LEGO are arranged - with laser shows and fireworks

The highest tower of LEGO cubes, resembling a ship's mast, was built in this park. Its height is 30.5 m

The tower is dedicated to the 50th anniversary of the LEGO cube, celebrated in 2008. The tower consists of 500 thousand cubes and is listed in the Guinness Book of Records.