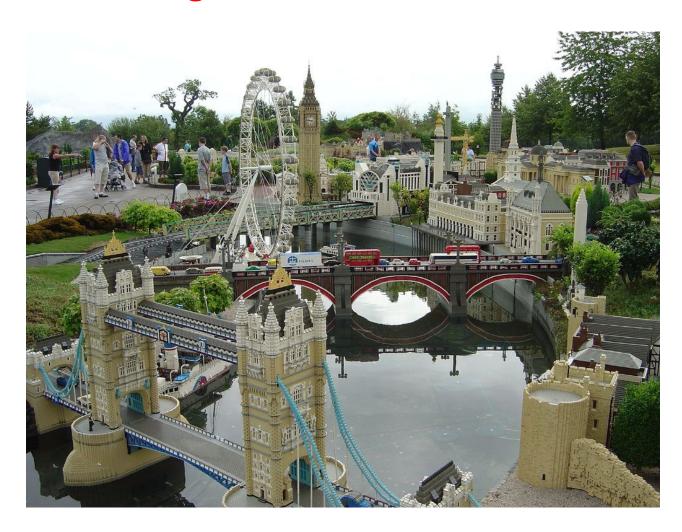

#### ... Even unique layouts of British sights -London's Big Ben and St. Paul's Cathedral

#### from LEGO created layouts of cities