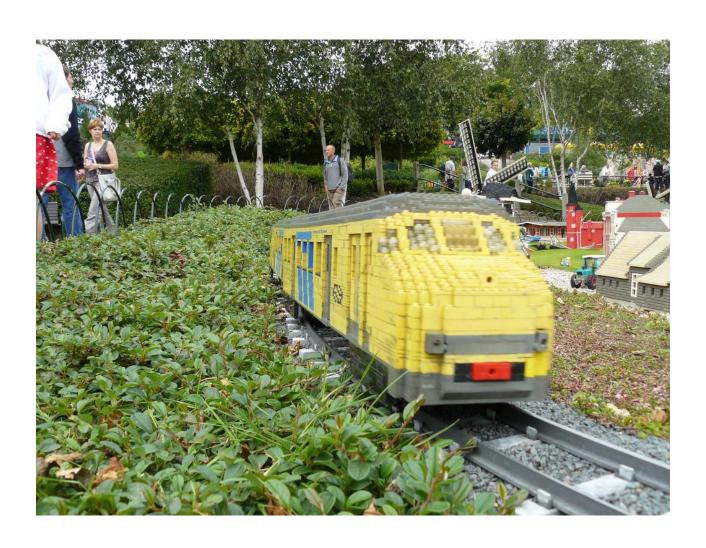

#### here everything is made of LEGO:



#### cars that you can drive



#### boats that you can ride



#### the helicopters, which can fly



#### space station



#### castle with dragon and knight



#### football field



#### the whole day is a circus program



#### there is an amusement park



## toy railway



# In the summer, presentations of new toys from LEGO are arranged - with laser shows and fireworks



The highest tower of LEGO cubes, resembling a ship's mast, was built in this park. Its height is 30.5 m



The tower is dedicated to the 50th anniversary of the LEGO cube, celebrated in 2008. The tower consists of 500 thousand cubes and is listed in the Guinness Book of Records.



#### **LEGO-bricks**



### **LEGO-family**



#### Car



#### **Boat**



#### **Train**



# Spider



## Hedgehog



#### Thanks for attention