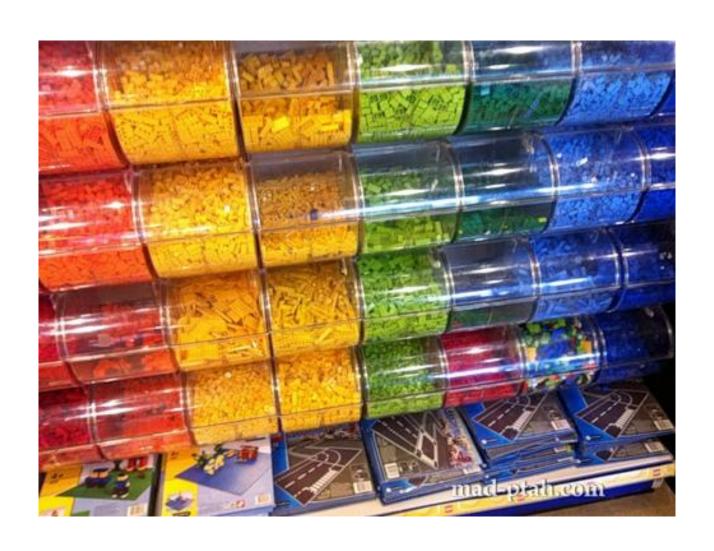

nd St. Paul's Cathedral



#### from LEGO created layouts of cities



#### here everything is made of LEGO:



#### cars that you can drive



#### boats that you can ride



#### the helicopters, which can fly



#### space station



#### castle with dragon and knight



#### football field



#### the whole day is a circus program



#### there is an amusement park



## toy railway



# In the summer, presentations of new toys from LEGO are arranged - with laser shows and fireworks



The highest tower of LEGO cubes, resembling a ship's mast, was built in this park. Its height is 30.5 m



The tower is dedicated to the 50th anniversary of the LEGO cube, celebrated in 2008. The tower consists of 500 thousand cubes and is listed in the Guinness Book of Records.



#### **LEGO-bricks**



### **LEGO-family**



#### Car



#### **Boat**



#### **Train**



# Spider



## Hedgehog



#### Thanks for attention