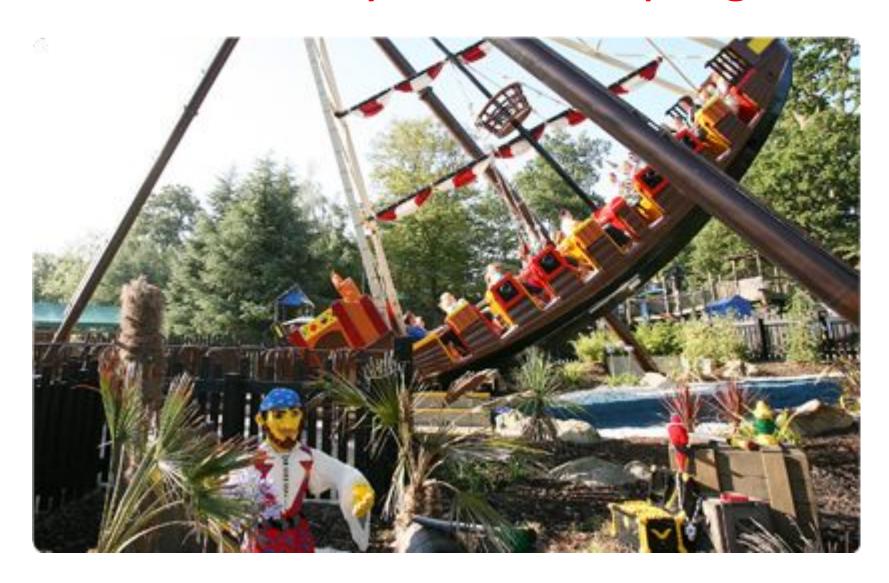

#### LEGOLAND WINDSOR



# Legoland is a park dedicated to designer Lego, popular with children from all over the world. It is located near Windsor Castle (1 hour from London)



# Here, all buildings, landscapes, vehicles built using LEGO-bricks ...



#### ... Even unique layouts of British sights -London's Big Ben and St. Paul's Cathedral



#### from LEGO created layouts of cities



#### here everything is made of LEGO:



#### cars that you can drive



#### boats that you can ride



#### the helicopters, which can fly



#### space station



#### castle with dragon and knight



#### football field



#### the whole day is a circus program



#### there is an amusement park



## toy railway



# In the summer, presentations of new toys from LEGO are arranged - with laser shows and fireworks



The highest tower of LEGO cubes, resembling a ship's mast, was built in this park. Its height is 30.5 m



The tower is dedicated to the 50th anniversary of the LEGO cube, celebrated in 2008. The tower consists of 500 thousand cubes and is listed in the Guinness Book of Records.



#### **LEGO-bricks**



### **LEGO-family**



#### Car



#### **Boat**



#### **Train**



# Spider



## Hedgehog



#### Thanks for attention