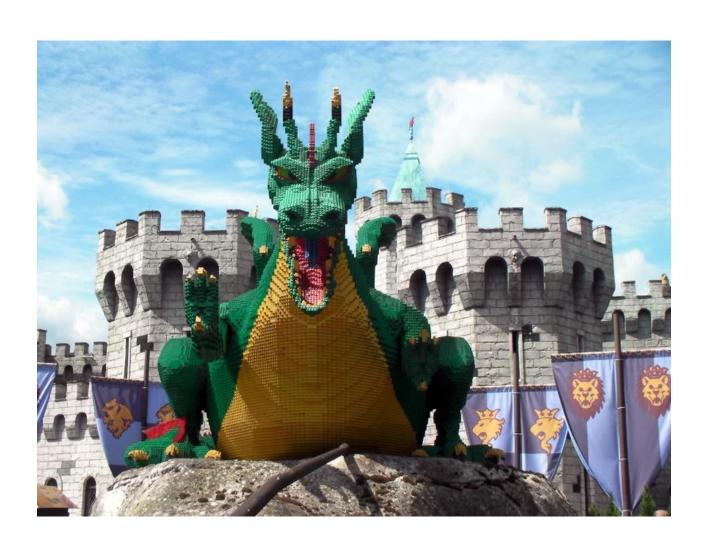

#### LEGOLAND WINDSOR



# Legoland is a park dedicated to designer Lego, popular with children from all over the world. It is located near Windsor Castle (1 hour from London)



# Here, all buildings, landscapes, vehicles built using LEGO-bricks ...



#### ... Even unique layouts of British sights -London's Big Ben and St. Paul's Cathedral



#### from LEGO created layouts of cities



#### here everything is made of LEGO:



#### cars that you can drive



#### boats that you can ride



#### the helicopters, which can fly



#### space station



#### castle with dragon and knight



#### football field



#### the whole day is a circus program



#### there is an amusement park



## toy railway



# In the summer, presentations of new toys from LEGO are arranged - with laser shows and fireworks



The highest tower of LEGO cubes, resembling a ship's mast, was built in this park. Its height is 30.5 m



The tower is dedicated to the 50th anniversary of the LEGO cube, celebrated in 2008. The tower consists of 500 thousand cubes and is listed in the Guinness Book of Records.



#### **LEGO-bricks**



### **LEGO-family**



#### Car



#### **Boat**



#### **Train**



# Spider



## Hedgehog



#### Thanks for attention