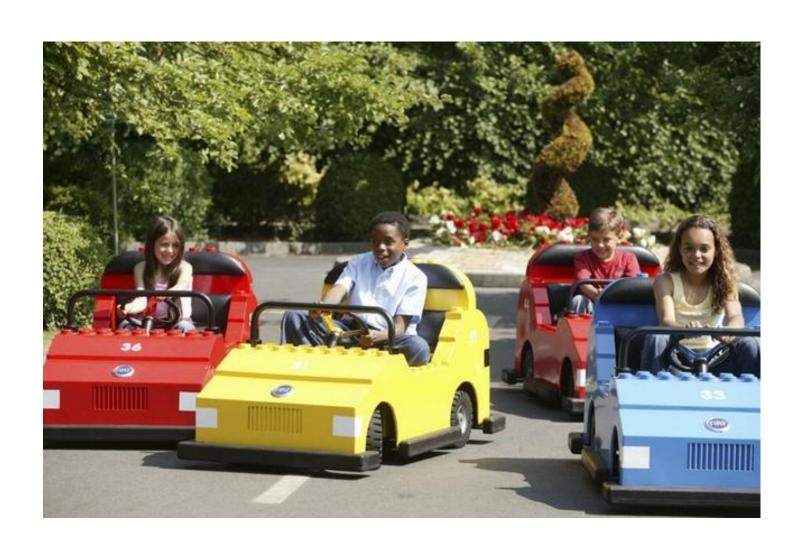

#### LEGOLAND WINDSOR



# Legoland is a park dedicated to designer Lego, popular with children from all over the world. It is located near Windsor Castle (1 hour from London)



# Here, all buildings, landscapes, vehicles built using LEGO-bricks ...



#### ... Even unique layouts of British sights -London's Big Ben and St. Paul's Cathedral



#### from LEGO created layouts of cities



#### here everything is made of LEGO:



#### cars that you can drive



#### boats that you can ride



#### the helicopters, which can fly



#### space station



#### castle with dragon and knight



#### football field



#### the whole day is a circus program



#### there is an amusement park



## toy railway



# In the summer, presentations of new toys from LEGO are arranged - with laser shows and fireworks



The highest tower of LEGO cubes, resembling a ship's mast, was built in this park. Its height is 30.5 m



The tower is dedicated to the 50th anniversary of the LEGO cube, celebrated in 2008. The tower consists of 500 thousand cubes and is listed in the Guinness Book of Records.



#### **LEGO-bricks**



### **LEGO-family**



#### Car



#### **Boat**



#### **Train**



# Spider



## Hedgehog



#### Thanks for attention