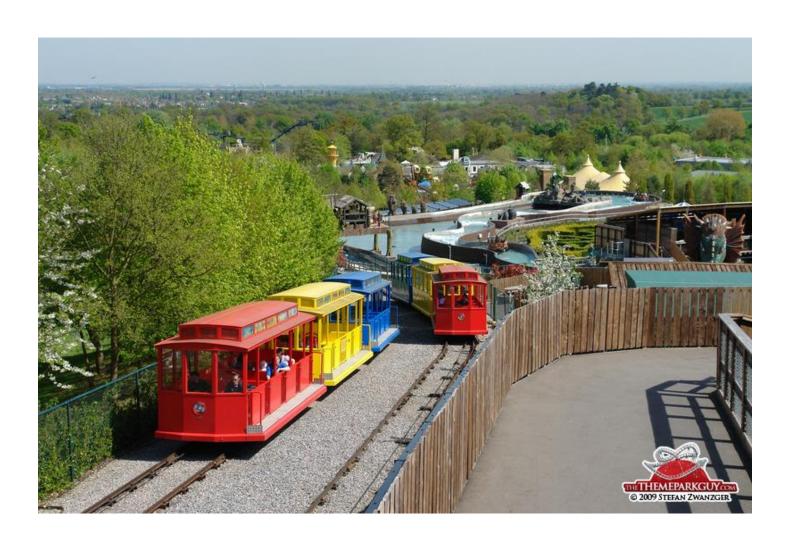

#### LEGOLAND WINDSOR



# Legoland is a park dedicated to designer Lego, popular with children from all over the world. It is located near Windsor Castle (1 hour from London)



# Here, all buildings, landscapes, vehicles built using LEGO-bricks ...



#### ... Even unique layouts of British sights -London's Big Ben and St. Paul's Cathedral



#### from LEGO created layouts of cities



#### here everything is made of LEGO:



#### cars that you can drive



#### boats that you can ride



#### the helicopters, which can fly



#### space station



#### castle with dragon and knight



#### football field



#### the whole day is a circus program



#### there is an amusement park



## toy railway



# In the summer, presentations of new toys from LEGO are arranged - with laser shows and fireworks



The highest tower of LEGO cubes, resembling a ship's mast, was built in this park. Its height is 30.5 m



The tower is dedicated to the 50th anniversary of the LEGO cube, celebrated in 2008. The tower consists of 500 thousand cubes and is listed in the Guinness Book of Records.



#### **LEGO-bricks**



### **LEGO-family**



#### Car



#### **Boat**



#### **Train**



# Spider



## Hedgehog



#### Thanks for attention