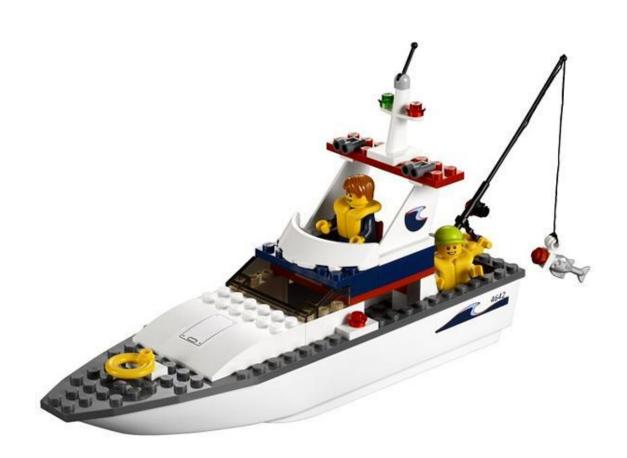

youts of cities



#### here everything is made of LEGO:



#### cars that you can drive



#### boats that you can ride



#### the helicopters, which can fly



#### space station



#### castle with dragon and knight



#### football field



#### the whole day is a circus program



#### there is an amusement park



## toy railway



# In the summer, presentations of new toys from LEGO are arranged - with laser shows and fireworks



The highest tower of LEGO cubes, resembling a ship's mast, was built in this park. Its height is 30.5 m



The tower is dedicated to the 50th anniversary of the LEGO cube, celebrated in 2008. The tower consists of 500 thousand cubes and is listed in the Guinness Book of Records.



#### **LEGO-bricks**



### **LEGO-family**



#### Car



#### **Boat**



#### **Train**



# Spider



## Hedgehog



#### Thanks for attention