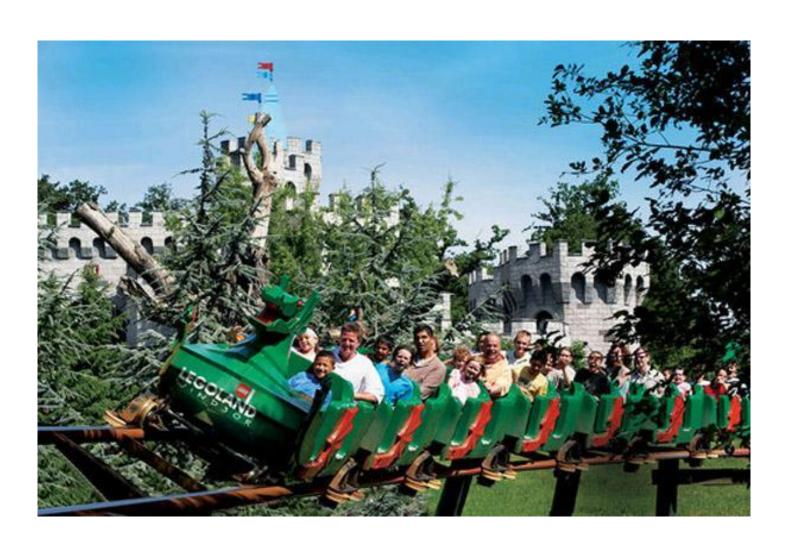

#### LEGOLAND WINDSOR



# Legoland is a park dedicated to designer Lego, popular with children from all over the world. It is located near Windsor Castle (1 hour from London)



# Here, all buildings, landscapes, vehicles built using LEGO-bricks ...



#### ... Even unique layouts of British sights -London's Big Ben and St. Paul's Cathedral



#### from LEGO created layouts of cities



#### here everything is made of LEGO:



#### cars that you can drive



#### boats that you can ride



#### the helicopters, which can fly



#### space station



#### castle with dragon and knight



#### football field



#### the whole day is a circus program



#### there is an amusement park



## toy railway



# In the summer, presentations of new toys from LEGO are arranged - with laser shows and fireworks



The highest tower of LEGO cubes, resembling a ship's mast, was built in this park. Its height is 30.5 m



The tower is dedicated to the 50th anniversary of the LEGO cube, celebrated in 2008. The tower consists of 500 thousand cubes and is listed in the Guinness Book of Records.



#### **LEGO-bricks**



### **LEGO-family**



#### Car



#### **Boat**



#### **Train**



# Spider



## Hedgehog



#### Thanks for attention