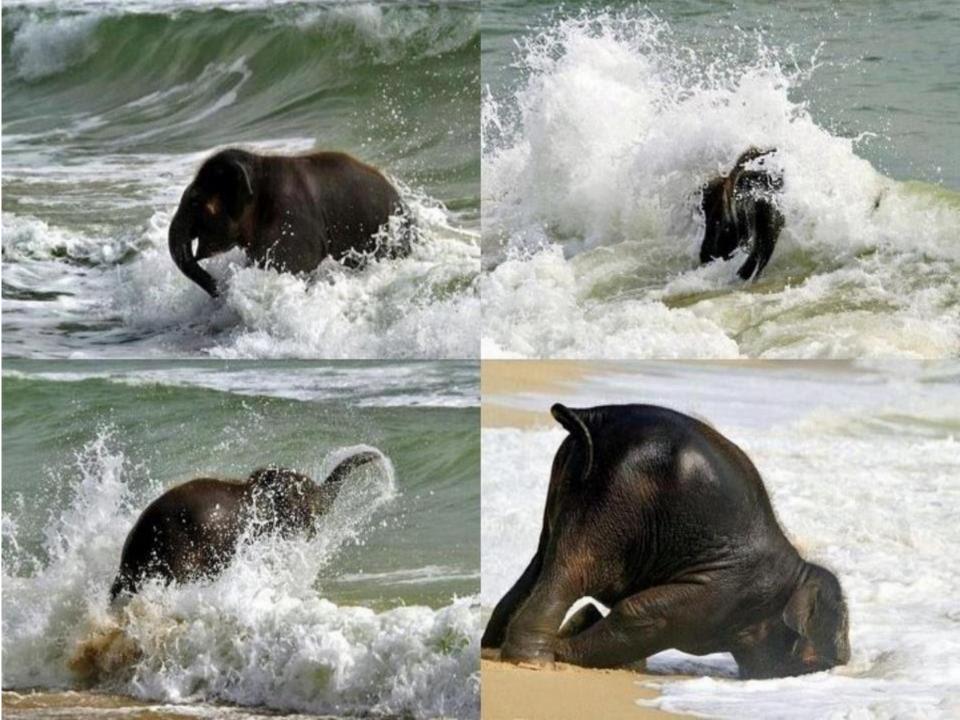

## ELEPHANT

- Is an elephant a carnivore or a herbivore?
  It is a herbivore.
- Does an elephant eat other animals?
   No, It doesn't.
- Where does an elephant live?
- It lives in jungles and rainforests.

### Can an elephant fly?

#### No, It can't.