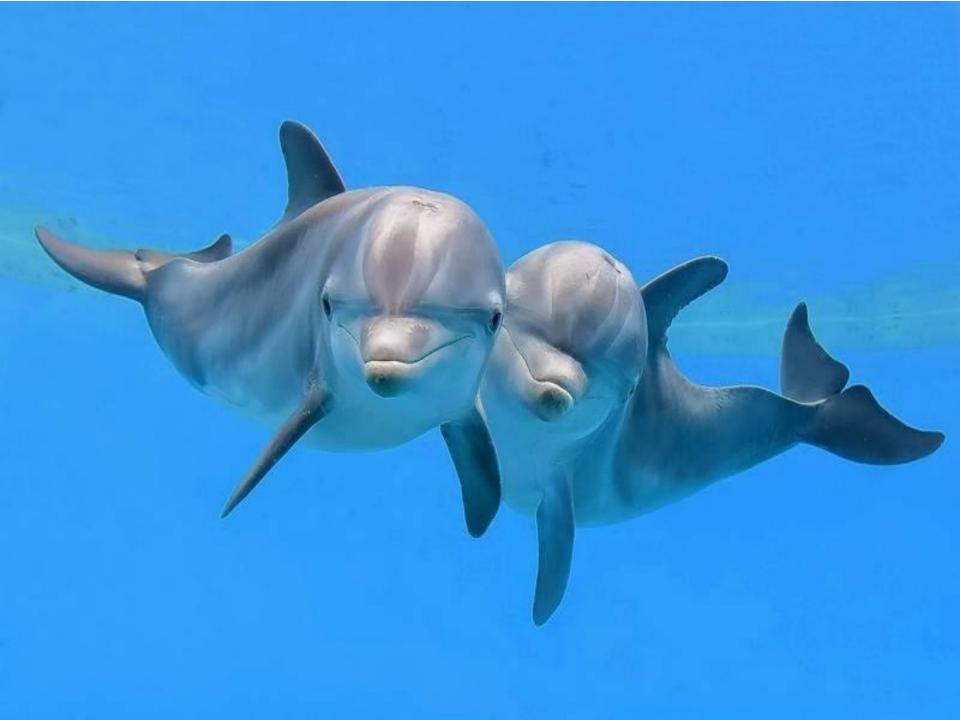

## Is a dolphin a fish or bird? It is a fish.

- Where does a dolphin live?
- It lives in the water.
- o What does a dolphin eat?
- It eats fish. Dolphins are carnivores.

- Is a cow a mammal or a reptile?
  It is a mammal.
- What does a cow eat?
- It eats plants.
- Where does a cow live?
- It lives on a farm. Cows are land animals