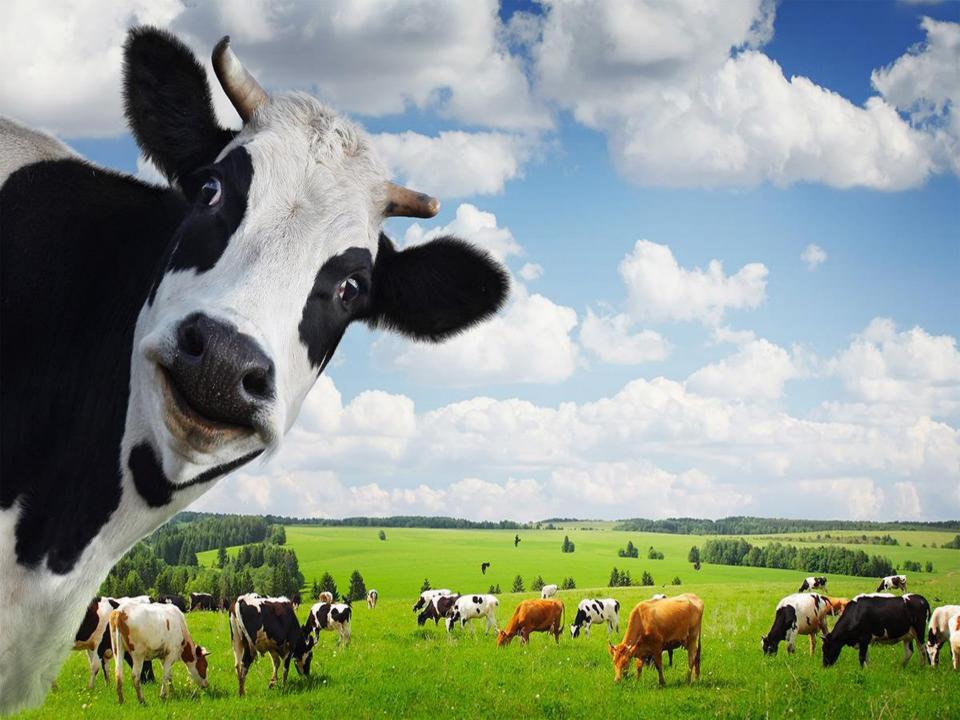

## Is a dolphin a fish or bird? It is a fish.

- Where does a dolphin live?
- It lives in the water.
- o What does a dolphin eat?
- It eats fish. Dolphins are carnivores.

- Is a cow a mammal or a reptile?
  It is a mammal.
- What does a cow eat?
- It eats plants.
- Where does a cow live?
- It lives on a farm. Cows are land animals

### Can a cow swim?

CRAVY-FRA

## No, it can't.