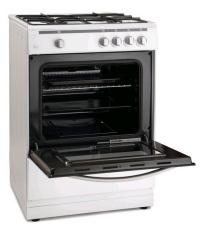

|

C

#### Revision

#### 2 Put the furniture and things in the rooms.

armchair bath bed bookcase chair cooker cupboard desk fridge shower sink sofa table toilet wardrobe washing machine

| bathroom | bedroom     |
|----------|-------------|
| kitchen  | living room |
|          |             |



# Which house is closer?

## Straight or not?





#### **House: Machines and Furniture**

#### +toys from YPD!



#### Key Words: Rooms and Furniture

rooms: bathroom bedroom kitchen living room furniture: armchair bed bookcase chair cupboard desk sofa table wardrobe things: bath computer cooker fridge lamp shower sink television toilet washing machine







shower



sink





washing machine

vacuum cleaner

dishwasher





armchair







#### cupboard



#### cooker

#### wardrobe



## **Broken telephone**



| Past Continuous(прошедшее длительное<br>время)                           |                                                                                      |                                                       |  |  |  |
|--------------------------------------------------------------------------|--------------------------------------------------------------------------------------|-------------------------------------------------------|--|--|--|
| WAS<br>WERE + Ving<br>1 коз - was<br>2 козьё — were                      | From (3) to (8)<br>When the telephone rang<br>for 3 hours<br>during (the day)        |                                                       |  |  |  |
| Положительная форма