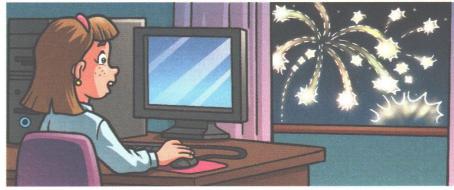

ng<br>YOU<br>WE were going<br>THEY<br>HE<br>SHE was going<br>IT | I was NOT going<br>YOU<br>WE were NOT going<br>THEY<br>HE<br>SHE was NOT going<br>IT | Was I going ?<br>YOU<br>Were WE going ?<br>THEY<br>HE |  |  |  |



Todd and Emily were riding through the forest. The sun was shining and the birds were singing.

## Past Continuous

#### UNIT 2





Look at the pictures. Complete the sentences. Use the past simple or past continuous of the verbs in brackets.



The mechanic <u>was repairing</u> (repair) the car when the phone <u>rang</u> (ring).



The Green family \_\_\_\_\_\_ (walk) to the beach when the storm \_\_\_\_\_\_ (start).



He \_\_\_\_\_ (read) a magazine when someone \_\_\_\_\_ (take) his bag.





Edward \_\_\_\_\_\_ (play) football when he \_\_\_\_\_\_ (hurt) his leg.





Alice

(do) her homework when the fireworks

(start).



## Let's enjoy watching part7!



#### Listening

Three people are talking about their living rooms. Listen and match.







## Look at the picture and complete the sentences:



- There is a ... in the picture.
- There are two ... in the...
- There is a ... on the floor.
- There is a ... on the wall.
- You can see a ... on the table
- There is a ... on the wall.
- There is a ... at the table.
- There are no ... in the room.



les wee/were ing Use what/where/why if necessary.

#### My dictation!