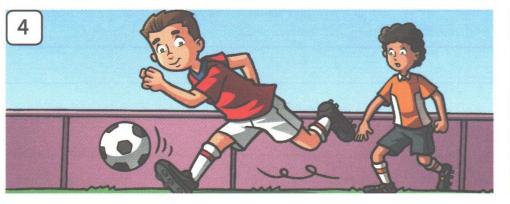

#### UNIT 2

Look at the pictures. Complete the sentences. Use the past simple or past continuous of the verbs in brackets.

The mechanic <u>was repairing</u> (repair) the car when the phone <u>rang</u> (ring).

The Green family \_\_\_\_\_\_ (walk) to the beach when the storm \_\_\_\_\_\_ (start).

He \_\_\_\_\_ (read) a magazine when someone \_\_\_\_\_ (take) his bag.

Edward \_\_\_\_\_\_ (play) football when he \_\_\_\_\_\_ (hurt) his leg.