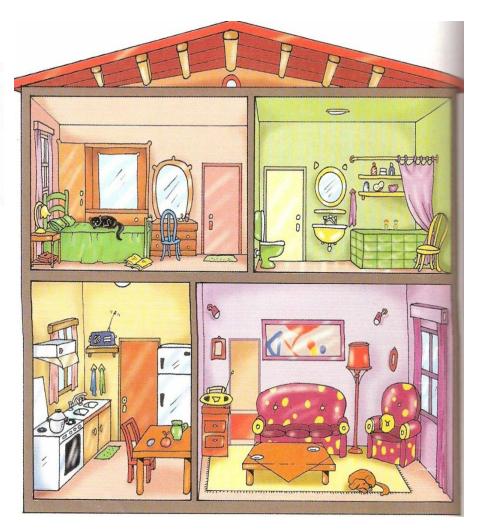

#### 2 Put the furniture and things in the rooms.

armchair bath bed bookcase chair cooker cupboard desk fridge shower sink sofa table toilet wardrobe washing machine

| bathroom | bedroom     |
|----------|-------------|
| kitchen  | living room |
|          |             |

#### Key Words: Rooms and Furniture

rooms: bathroom bedroom kitchen living room furniture: armchair bed bookcase chair cupboard desk sofa table wardrobe things: bath computer cooker fridge lamp shower sink television toilet washing machine

## Look at the picture and complete the sentences:

- There is a ... in the picture.
- There are two ... in the...
- There is a ... on the floor.
- There is a ... on the wall.
- You can see a ... on the table
- There is a ... on the wall.
- There is a ... at the table.
- There are no ... in the room.