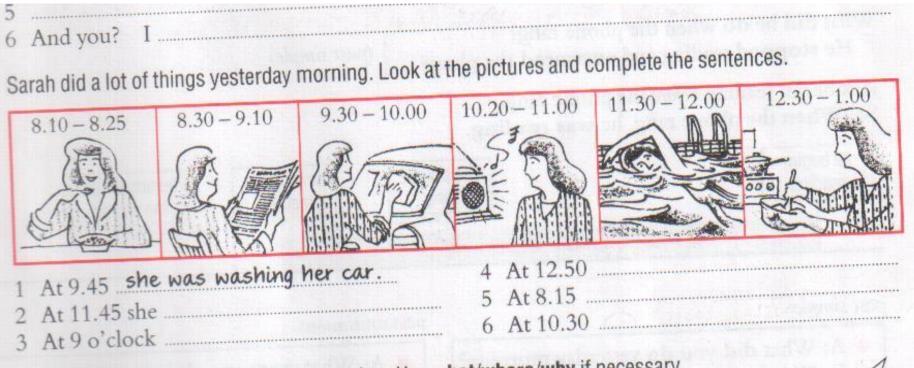

pairing</u> (repair) the car when the phone <u>rang</u> (ring).



The Green family \_\_\_\_\_\_ (walk) to the beach when the storm \_\_\_\_\_\_ (start).



He \_\_\_\_\_ (read) a magazine when someone \_\_\_\_\_ (take) his bag.





Edward \_\_\_\_\_\_ (play) football when he \_\_\_\_\_\_ (hurt) his leg.





Alice

(do) her homework when the fireworks

(start).



## Let's enjoy watching part7!



#### Listening

Three people are talking about their living rooms. Listen and match.







## Look at the picture and complete the sentences:



- There is a ... in the picture.
- There are two ... in the...
- There is a ... on the floor.
- There is a ... on the wall.
- You can see a ... on the table
- There is a ... on the wall.
- There is a ... at the table.
- There are no ... in the room.



les wee/were ing Use what/where/why if necessary.

#### My dictation!