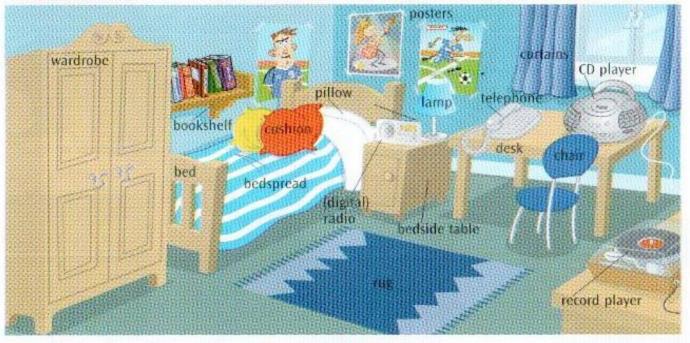

### Your Turn

- 1 Write about your room. Use the questions to help you and your own ideas.
- What furniture have you got? R
- What this as have you and
- 宓

| 1 |
|---|
| 2 |
|   |
| 3 |
|   |
|   |

Look at the information about laptops and 6 write sentences.

#### Key Words: Rooms and Furniture

rooms: bathroom bedroom kitchen living room furniture: armchair bed bookcase chair cupboard desk sofa table wardrobe things: bath computer cooker fridge lamp shower sink television toilet washing machine

## Look at the picture and complete the sentences:

- There is a ... in the picture.
- There are two ... in the...
- There is a ... on the floor.
- There is a ... on the wall.
- You can see a ... on the table
- There is a ... on the wall.
- There is a ... at the table.
- There are no ... in the room.