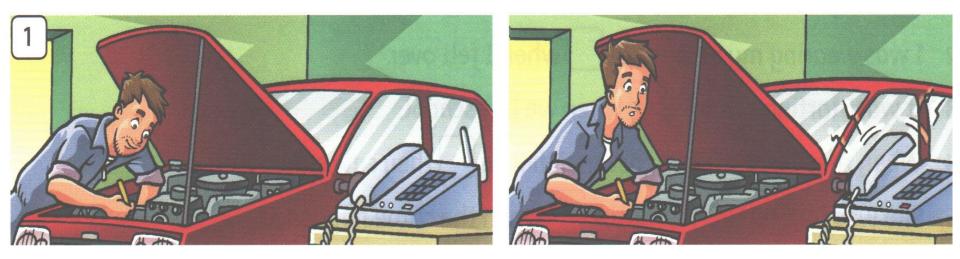

#### UNIT 2

Look at the pictures. Complete the sentences. Use the past simple or past continuous of the verbs in brackets.

The mechanic <u>was repairing</u> (repair) the car when the phone <u>rang</u> (ring).