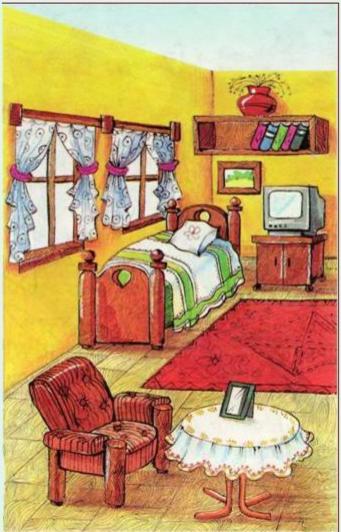

## Look at the picture and complete the sentences:

- There is a ... in the picture.
- There are two ... in the...
- There is a ... on the floor.
- There is a ... on the wall.
- You can see a ... on the table
- There is a ... on the wall.
- There is a ... at the table.
- There are no ... in the room.