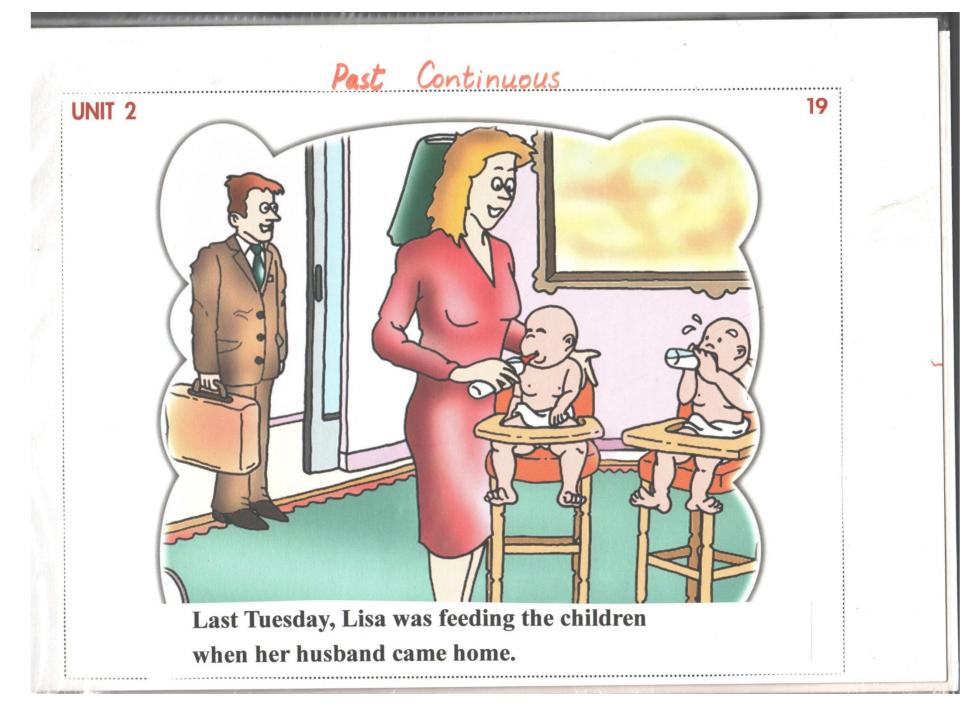

The Green family \_\_\_\_\_\_ (walk) to the beach when the storm \_\_\_\_\_\_ (start).

He \_\_\_\_\_ (read) a magazine when someone \_\_\_\_\_ (take) his bag.

Edward \_\_\_\_\_\_ (play) football when he \_\_\_\_\_\_ (hurt) his leg.