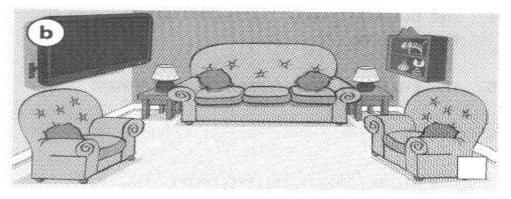

#### Listening

Three people are talking about their living rooms. Listen and match.