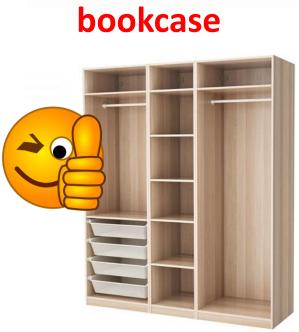

### Vocabulary

- Complete the words (1–8) and match them with the pictures (a–h).
- 1 bookcase
- 2 c....a....r
- 3 c .... p ..... r
- 4 c....p.....rd
- 5 \_\_\_\_ e \_\_\_ k
- 6 I
- 7 \_\_\_\_ a \_\_\_ l \_\_\_
- 8 t\_l\_\_\_n

#### cupboard

#### wardrobe