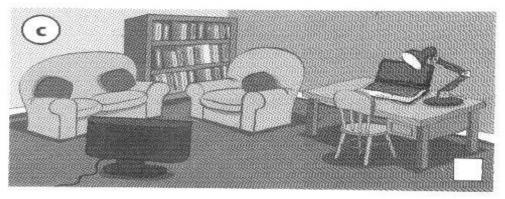

#### Practice

23

4

5

6

**6** Look at the pictures. Are the sentences below true (T) or false (F)?

- Bookcase b) is the cheapest.
  - Bookcase a) is the least expensive.
- Bookcase c) is cheaper than bookcase b).
  - Chair f) is less expensive than chair e).
- Chair d) is the most expensive.
- Chair e) is smaller than chair d).