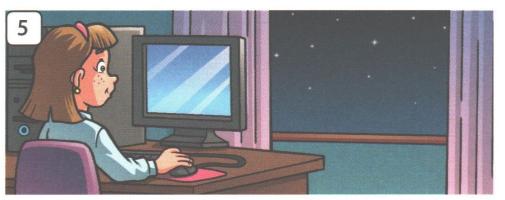

oing<br>YOU<br>WE were going<br>THEY<br>HE<br>SHE was going<br>IT | I was NOT going<br>YOU<br>WE were NOT going<br>THEY<br>HE<br>SHE was NOT going<br>IT | Was I going ?<br>YOU<br>Were WE going ?<br>THEY<br>HE |  |  |  |



Todd and Emily were riding through the forest. The sun was shining and the birds were singing.

## Past Continuous

#### UNIT 2





Look at the pictures. Complete the sentences. Use the past simple or past continuous of the verbs in brackets.



The mechanic <u>was repairing</u> (repair) the car when the phone <u>rang</u> (ring).



The Green family \_\_\_\_\_\_ (walk) to the beach when the storm \_\_\_\_\_\_ (start).



He \_\_\_\_\_ (read) a magazine when someone \_\_\_\_\_ (take) his bag.





Edward \_\_\_\_\_\_ (play) football when he \_\_\_\_\_\_ (hurt) his leg.





Alice

(do) her homework when the fireworks

(start).



## Let's enjoy watching part7!



#### Listening

Three people are talking about their living rooms. Listen and match.







## Look at the picture and complete the sentences:



- There is a ... in the picture.
- There are two ... in the...
- There is a ... on the floor.
- There is a ... on the wall.
- You can see a ... on the table
- There is a ... on the wall.
- There is a ... at the table.
- There are no ... in the room.



les wee/were ing Use what/where/why if necessary.

#### My dictation!