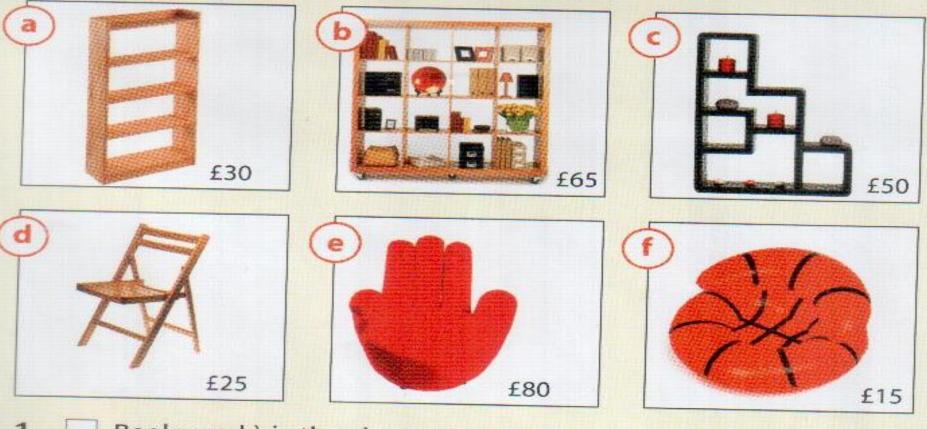

#### Practice

23

4

5

6

**6** Look at the pictures. Are the sentences below true (T) or false (F)?

- Bookcase b) is the cheapest.
  - Bookcase a) is the least expensive.
- Bookcase c) is cheaper than bookcase b).
  - Chair f) is less expensive than chair e).
- Chair d) is the most expensive.
- Chair e) is smaller than chair d).