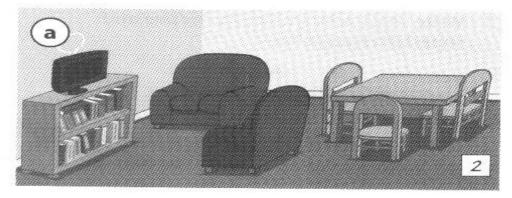

#### Practice

23

4

5

6

**6** Look at the pictures. Are the sentences below true (T) or false (F)?

- Bookcase b) is the cheapest.
  - Bookcase a) is the least expensive.
- Bookcase c) is cheaper than bookcase b).
  - Chair f) is less expensive than chair e).
- Chair d) is the most expensive.
- Chair e) is smaller than chair d).