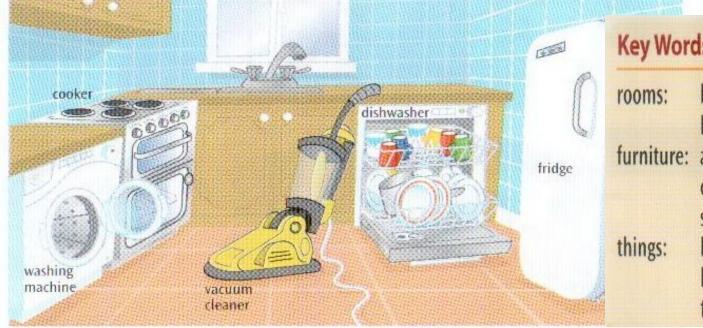

#### **House: Machines and Furniture**

shower

sink

washing machine

vacuum cleaner

dishwasher

armchair