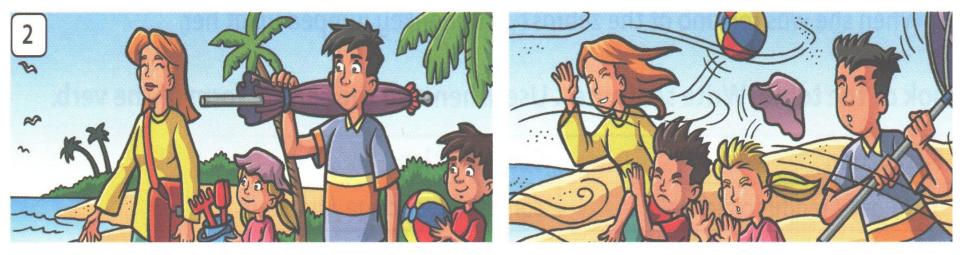

#### UNIT 2

Look at the pictures. Complete the sentences. Use the past simple or past continuous of the verbs in brackets.

The mechanic <u>was repairing</u> (repair) the car when the phone <u>rang</u> (ring).

The Green family \_\_\_\_\_\_ (walk) to the beach when the storm \_\_\_\_\_\_ (start).

He \_\_\_\_\_ (read) a magazine when someone \_\_\_\_\_ (take) his bag.

Edward \_\_\_\_\_\_ (play) football when he \_\_\_\_\_\_ (hurt) his leg.