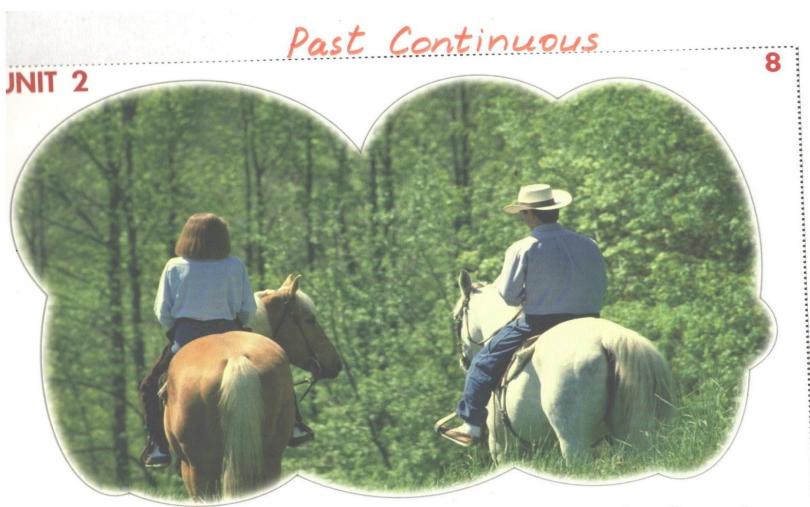

Todd and Emily were riding through the forest. The sun was shining and the birds were singing.