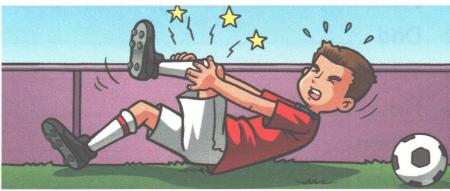

The Green family \_\_\_\_\_\_ (walk) to the beach when the storm \_\_\_\_\_\_ (start).

He \_\_\_\_\_ (read) a magazine when someone \_\_\_\_\_ (take) his bag.

Edward \_\_\_\_\_\_ (play) football when he \_\_\_\_\_\_ (hurt) his leg.