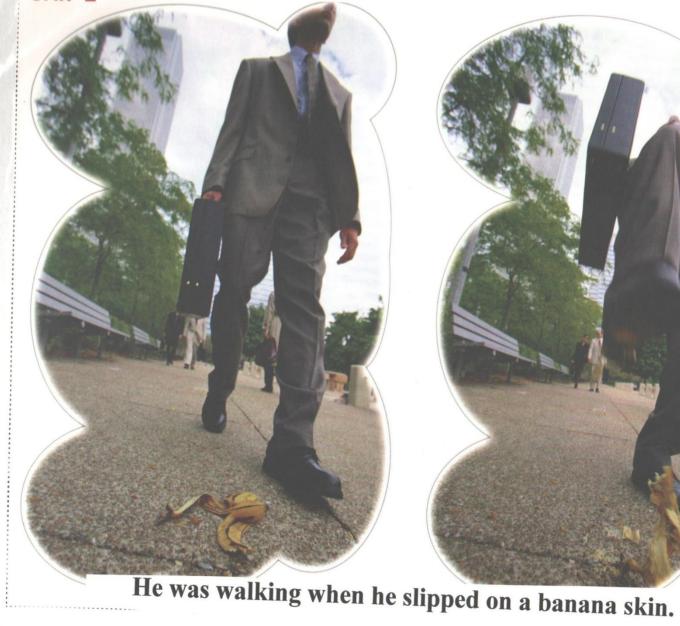

#### UNIT 2

Look at the pictures. Complete the sentences. Use the past simple or past continuous of the verbs in brackets.

The mechanic <u>was repairing</u> (repair) the car when the phone <u>rang</u> (ring).