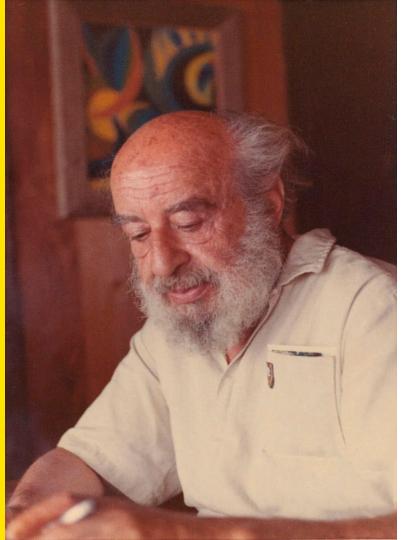

Founders and Concepts of Humanistic Psychology

The center of the direction was the USA, and the leading founders were

Carl Rogers, Rollo Reece May, Abraham Maslow, Gordon Allport