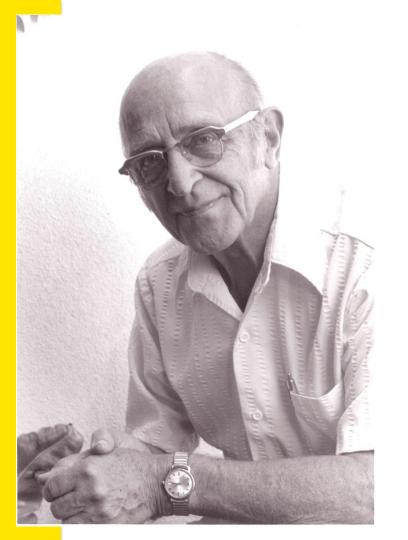

Founders and Concepts of Humanistic Psychology

The center of the direction was the USA, and the leading founders were

Carl Rogers, Rollo Reece May, Abraham Maslow, Gordon Allport