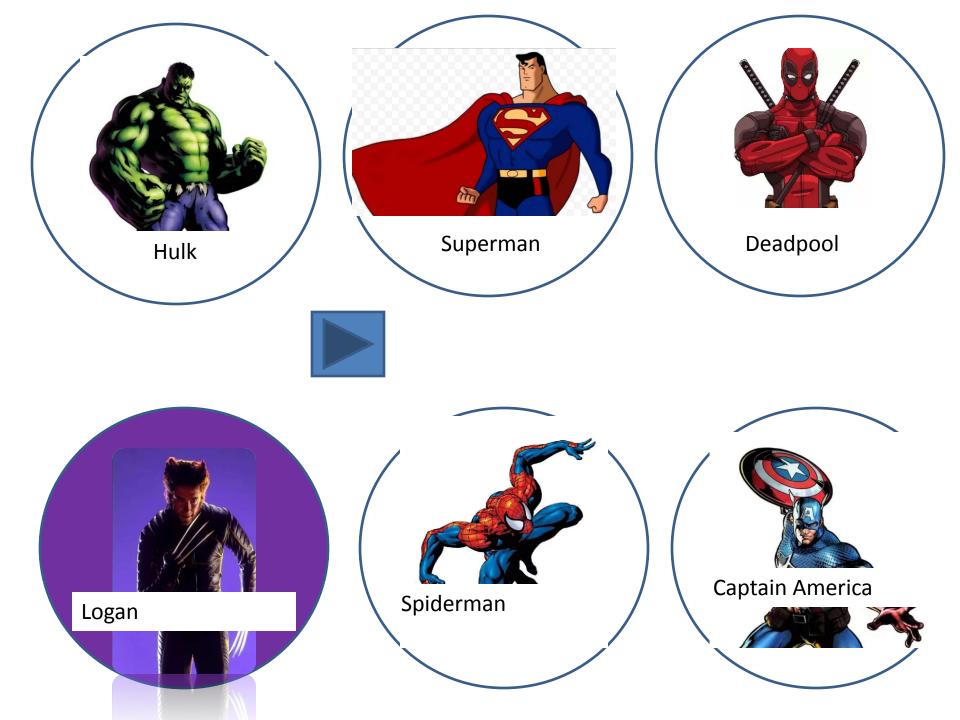

Divide the class into two groups (supermen and harry potter team) Each of them gets a card with a character . Nobody knows who is who

2.

One student is a host. He talks to a called student and guess who is it. The host don't see students. And called student changes his voice

## Deadpool is .....

Bellatrix

This is him (her) Who's that?

# Hulk is .....

Harry

## Harry is .....

Captain America

This is him (her) Who's that?

## Captain is .....

Dumbledore

## Superman is .....

Draco

## Logan is .....

Hermione

## Spiderman is .....