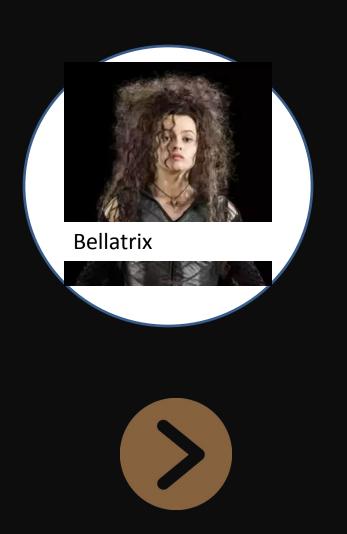

Divide the class into two groups (supermen and harry potter team) Each of them gets a card with a character . Nobody knows who is who

2.

One student is a host. He talks to a called student and guess who is it. The host don't see students. And called student changes his voice

Start







Voldemort

#### This is him (her) Who's that?

## This is (real name)



## Hi. How are you doing?

## Voldemort is .....









Deadpool

#### This is him (her) Who's that?

# This is (real name)



## Hi. How are you doing?

## Deadpool is .....









Bellatrix

This is him (her) Who's that?

# This is (real name)





#### **Bellatrox is .....**









Hulk

#### This is him (her) Who's that?

## This is (real name)



## Hi. How are you doing?

# Hulk is .....









Harry

#### This is him (her) Who's that?

# This is (real name)



# Hi. How are you doing?

## Harry is .....









Captain America

This is him (her) Who's that?

# This is (real name)



Hi. How are you doing?

## Captain is .....









Dumbledore



# This is (real name)





## Dumbledore is .....









## Superman is .....









Draco

#### This is him (her) Who's that?

# This is (real name)



#### Draco is .....









Logan

#### This is him (her) Who's that?

# This is (real name)



## Logan is .....









Hermione

#### This is him (her) Who's that?

## This is (real name)



### Hermione is .....









Spiderman

#### This is him