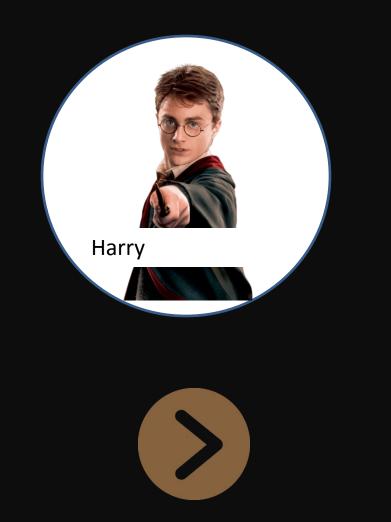

#### This is him (her) Who's that?

# This is (real name)

# Hi. How are you doing?

## Harry is .....

Captain America

This is him (her) Who's that?