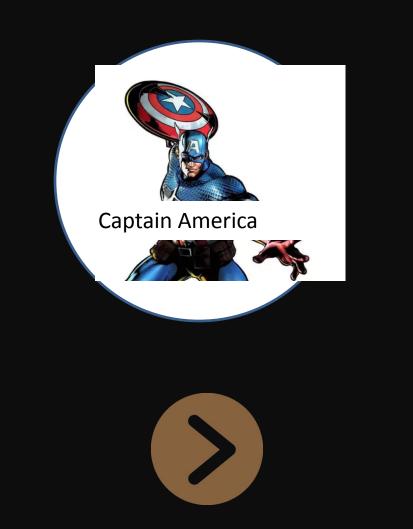

host don't see students. And called student changes his voice

Start







Voldemort

#### This is him (her) Who's that?

## This is (real name)



## Hi. How are you doing?

## Voldemort is .....









Deadpool

#### This is him (her) Who's that?

# This is (real name)



## Hi. How are you doing?

## Deadpool is .....









Bellatrix

This is him (her) Who's that?

# This is (real name)





#### **Bellatrox is .....**









Hulk

#### This is him (her) Who's that?

## This is (real name)



## Hi. How are you doing?

# Hulk is .....









Harry

#### This is him (her) Who's that?

# This is (real name)



# Hi. How are you doing?

## Harry is .....









Captain America

This is him (her) Who's that?

# This is (real name)



Hi. How are you doing?

## Captain is .....









Dumbledore



# This is (real name)





## Dumbledore is .....









## Superman is .....









Draco

#### This is him (her) Who's that?

# This is (real name)



#### Draco is .....









Logan

#### This is him (her) Who's that?

# This is (real name)



## Logan is .....









Hermione

#### This is him (her) Who's that?

## This is (real name)



### Hermione is .....









Spiderman

#### This is him (her) Who's that?

# This is (real name)



## Spiderman is .....