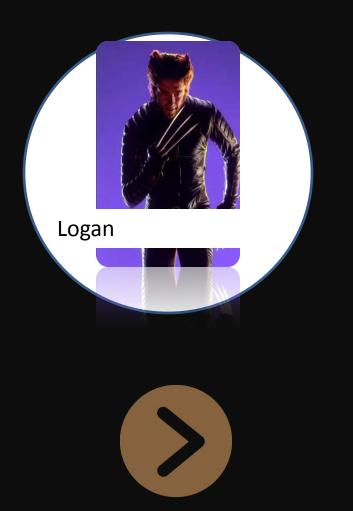

#### This is him (her) Who's that?

# This is (real name)

## Logan is .....

Hermione