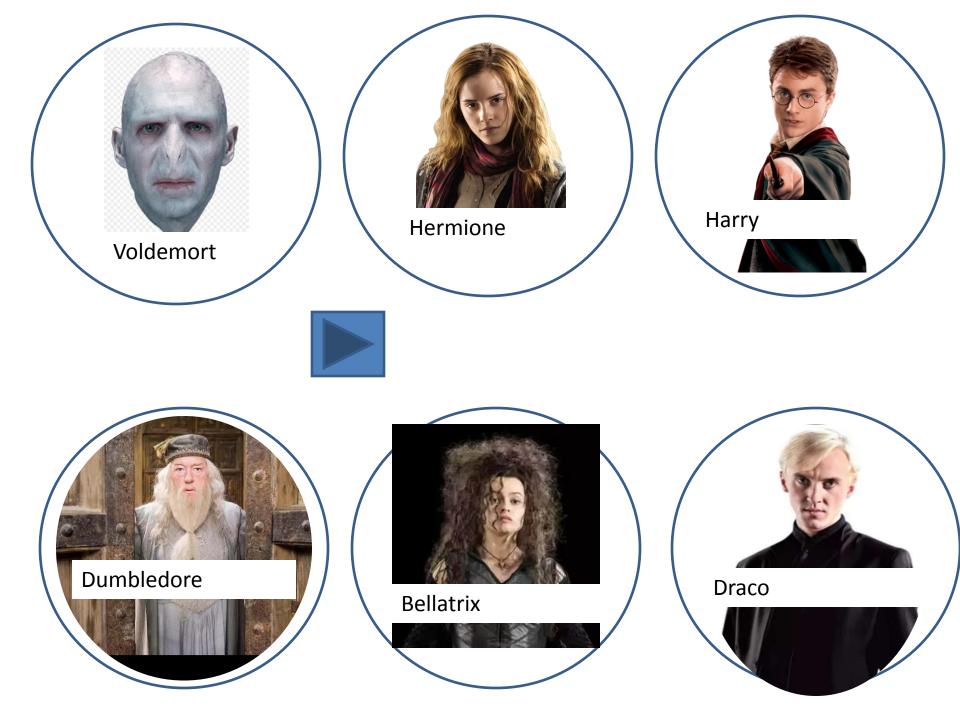

Divide the class into two groups (supermen and harry potter team) Each of them gets a card with a character . Nobody knows who is who

2.

One student is a host. He talks to a called student and guess who is it. The host don't see students. And called student changes his voice

Start

Voldemort

## Voldemort is .....

Deadpool