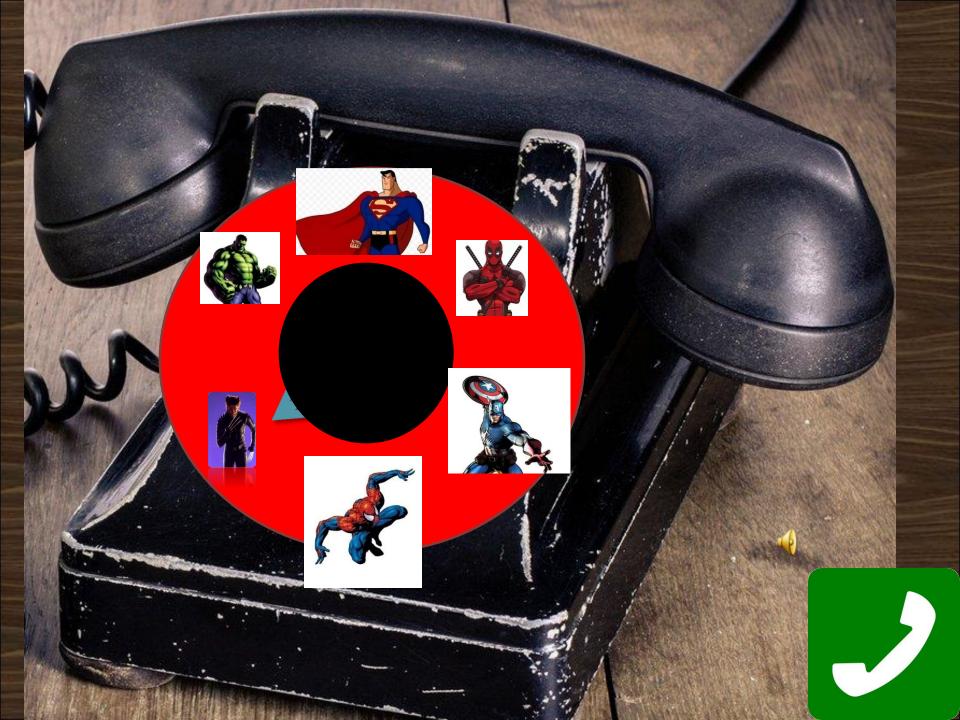

Divide the class into two groups (supermen and harry potter team) Each of them gets a card with a character . Nobody knows who is who

2.

One student is a host. He talks to a called student and guess who is it. The host don't see students. And called student changes his voice