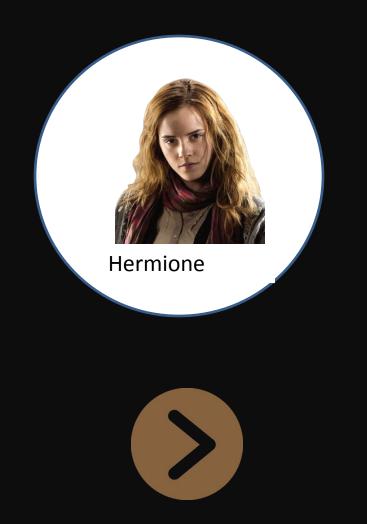

#### This is him (her) Who's that?

## This is (real name)

### Hermione is .....

Spiderman