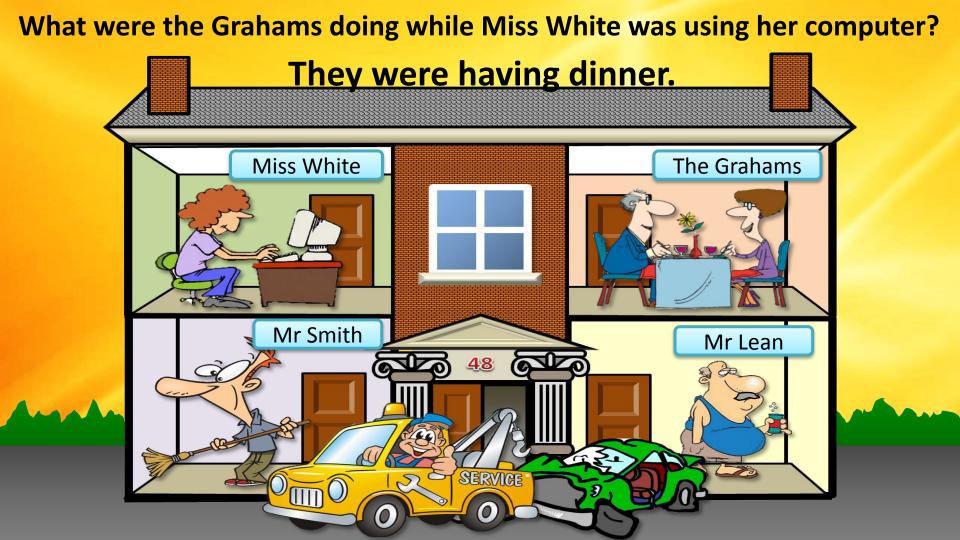

## 48 SUNSET STREET

What were the neighbours doing yesterday evening?

What was Miss White doing when the tow truck arrived? She was using her computer. Miss White The Grahams