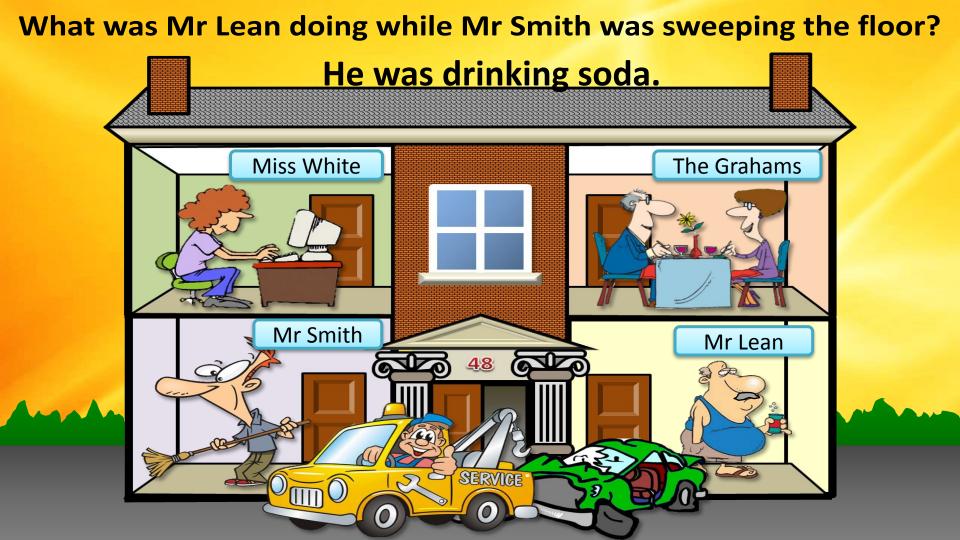

Mr Smith was washing his clothes when the police arrived

when

while

Mr Lean was drinking soda while Mr Smith was sweeping the floor

when

while

wrong

right