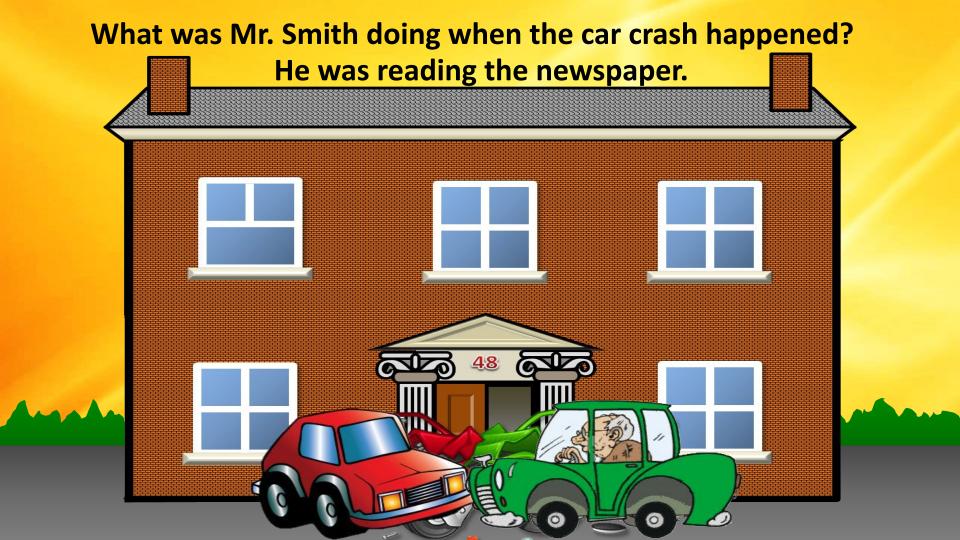

## Complete the sentences with the correct option

Mr. Smith was reading the newspaper when the car crash happened

wrong right

Mr. Lean was listening to music while the Grahams were watching TV

when

while

Miss White was doing fitness while Mr Smith was reading the paper