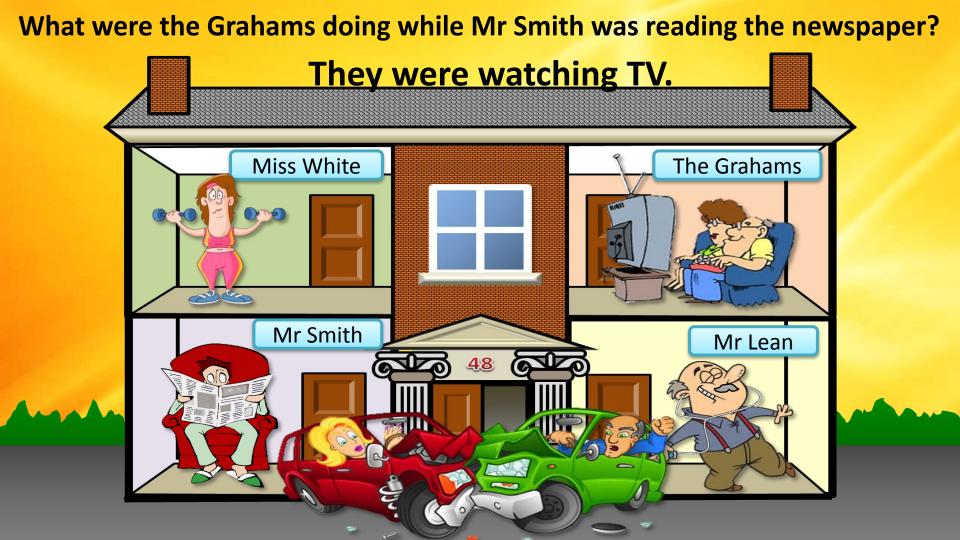

## Complete the sentences with the correct option

Mr. Smith was reading the newspaper when the car crash happened

wrong right

Mr. Lean was listening to music while the Grahams were watching TV

when

while

Miss White was doing fitness while Mr Smith was reading the paper