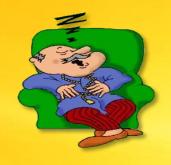

when

while

wrong

right

Mr. Lean was taking a nap when the car crash happened

when

while

The Grahams were having dinner when the tow truck arrived