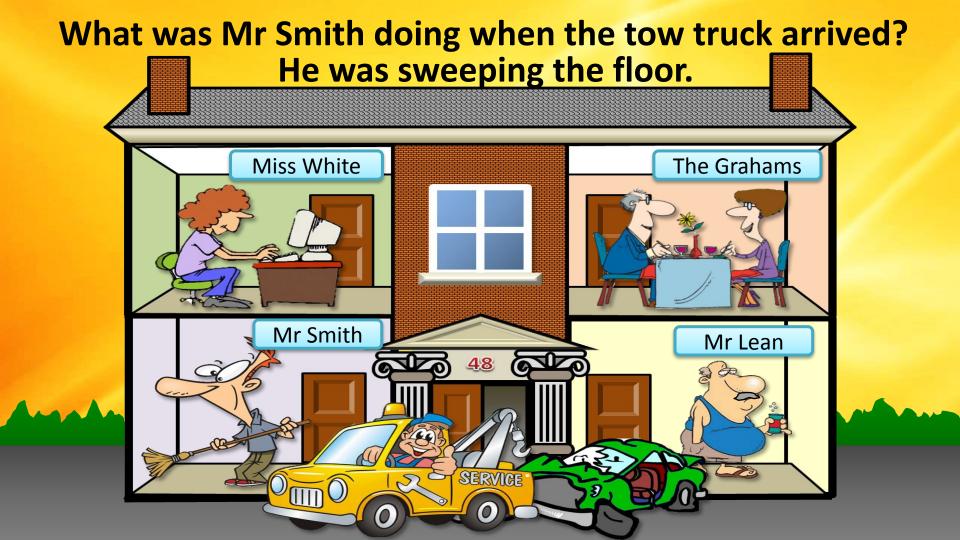

## 48 SUNSET STREET

What were the neighbours doing yesterday evening?

What was Miss White doing when the tow truck arrived? She was using her computer. Miss White The Grahams

when

while

wrong

right

Mr. Lean was taking a nap when the car crash happened

when

while

The Grahams were having dinner when the tow truck arrived