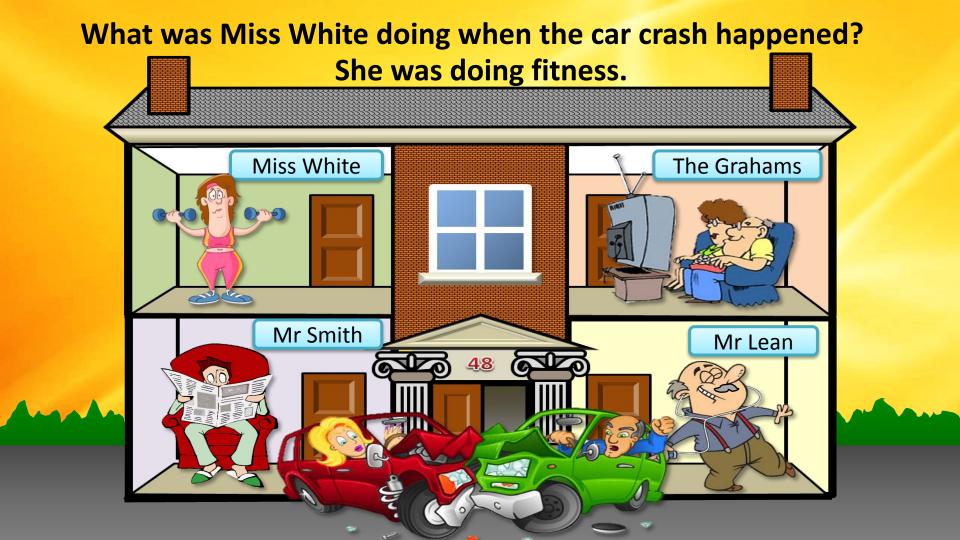

## Complete the sentences with the correct option

Mr. Smith was reading the newspaper when the car crash happened

wrong right

Mr. Lean was listening to music while the Grahams were watching TV

when

while

Miss White was doing fitness while Mr Smith was reading the paper