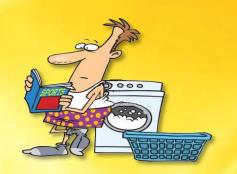

when

while

Miss White was having a bath while Mr Smith was washing his clothes

when

while

The Grahams were talking when the police arrived

when

while

Mr Smith was washing his clothes when the police arrived

when

while

Mr Lean was drinking soda while Mr Smith was sweeping the floor

when

while

wrong

right