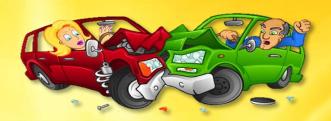

## Complete the sentences with the correct option

Mr. Smith was reading the newspaper when the car crash happened

wrong right

Mr. Lean was listening to music while the Grahams were watching TV

when

while

Miss White was doing fitness while Mr Smith was reading the paper

when

while

wrong

right

Mr. Lean was taking a nap when the car crash happened

when

while

The Grahams were having dinner when the tow truck arrived

when

while

Miss White was having a bath while Mr Smith was washing his clothes

when

while

The Grahams were talking when the police arrived

when

while

Mr Smith was washing his clothes when the police arrived

when

while

Mr Lean was drinking soda while Mr Smith was sweeping the floor

when

while

wrong

right