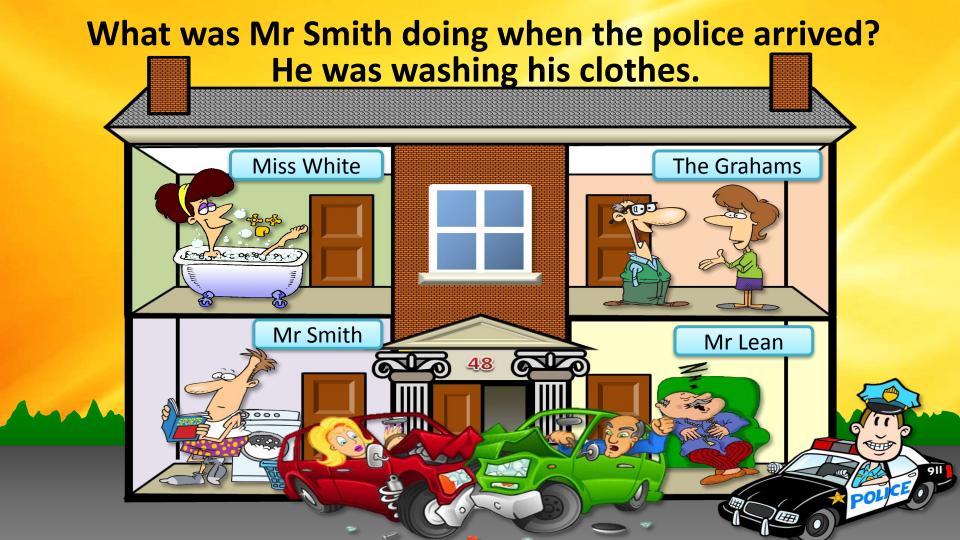

when

while

Miss White was having a bath while Mr Smith was washing his clothes

when

while

The Grahams were talking when the police arrived

when

while

Mr Smith was washing his clothes when the police arrived

when

while

Mr Lean was drinking soda while Mr Smith was sweeping the floor

when

while

wrong

right