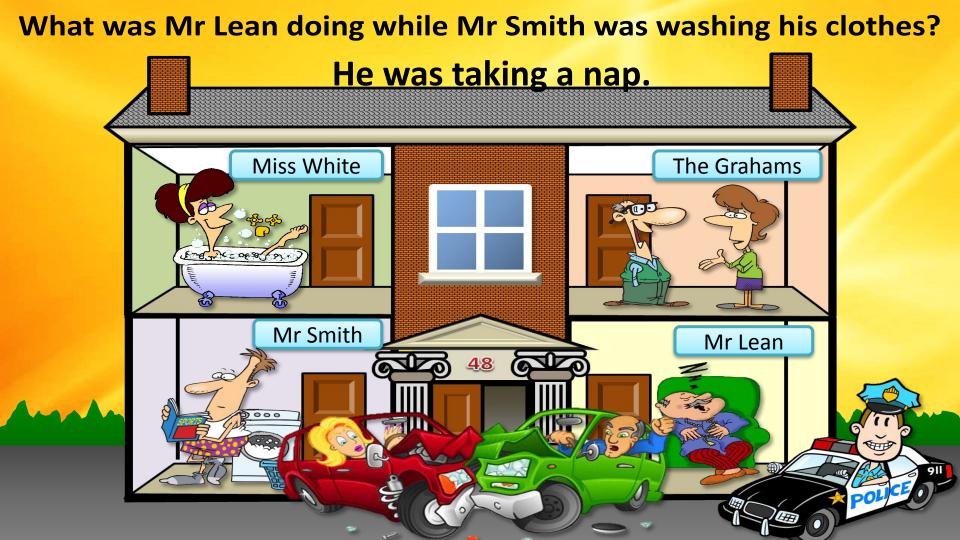

when

while

wrong

right

Mr. Lean was taking a nap when the car crash happened

when

while

The Grahams were having dinner when the tow truck arrived