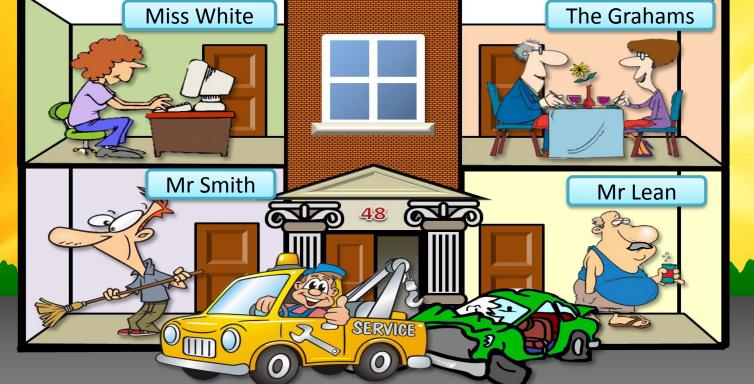

## 48 SUNSET STREET

What were the neighbours doing yesterday evening?

What was Miss White doing when the tow truck arrived? She was using her computer. Miss White The Grahams