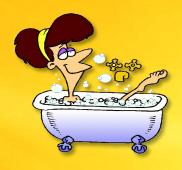

when

while

Miss White was having a bath while Mr Smith was washing his clothes

when

while

The Grahams were talking when the police arrived

when

while