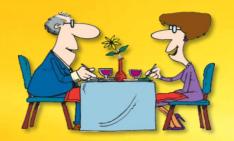

when

while

wrong

right

Mr. Lean was taking a nap when the car crash happened

when

while

The Grahams were having dinner when the tow truck arrived

when

while

Miss White was having a bath while Mr Smith was washing his clothes

when

while

The Grahams were talking when the police arrived

when

while