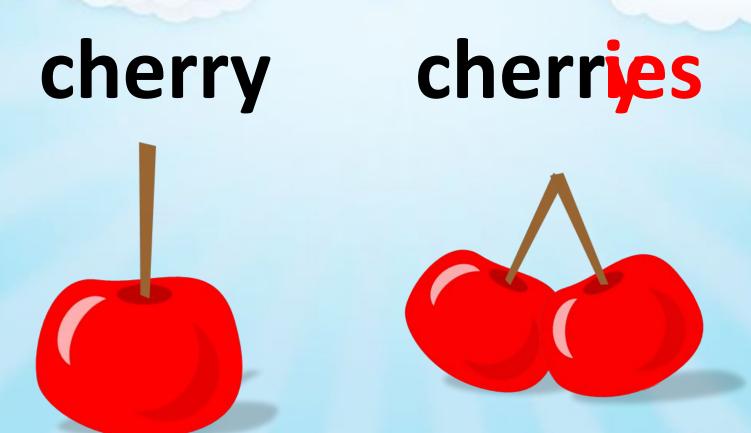

# PLURALS

The plural form of most nouns is created by adding the letter 5

girl

girls

Nouns that end in -ch, -sh, -x, -s or -z add -es for the plural

fox

foxes

Nouns that end in -ch, -sh, -x, -s or -z add -es for the plural