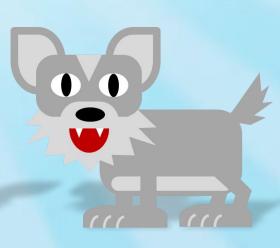

# PLURALS

The plural form of most nouns is created by adding the letter 5

girl

girls





Nouns that end in -ch, -sh, -x, -s or -z add -es for the plural

fox

foxes



Nouns that end in -ch, -sh, -x, -s or -z add -es for the plural

### witch



### witches



Ends with -o Add -es

#### tomato

#### tomatoes





Nouns ending in a consonant plus -y, make the plural by changing -y to -ies:





Ends with -f

Change f to v then Add -es

#### wolf

#### wolfes









Ends with —fe

Change f to v then Add –s

#### knife







# IRREGULAR PLURALS

#### man

### men





#### woman

#### women

PLUEALS





### child

### children





PLURALS



#### person

### people





### tooth

### teeth

PLUENIS





## foot

### feet





#### mouse

#### mice







Some nouns are the same in both singular and plural form

sheep

sheep





Some nouns are the same in both singular and plural form

PLURAL



Some nouns are the same in both singular and plural form



boy





boyes

boys

boies

watch





watchs

watchies

watches







wives

wifs

wifes

halfs

half



halves

halfes

tooths

teeth

toothes

tooth









lives

lifes

lifs

leaf





leafes

leafs

leaves

foots

foot



feet

footes

strawberrys

strawberry



strawberryes

strawberr