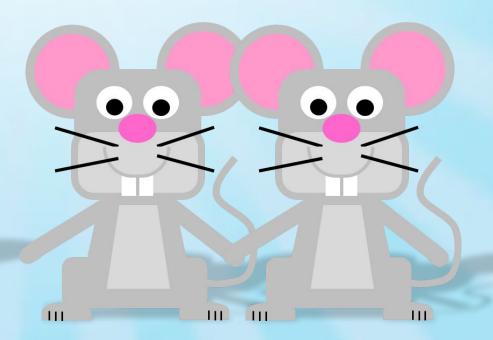

#### mouse

#### mice

Some nouns are the same in both singular and plural form

sheep

sheep

Some nouns are the same in both singular and plural form

PLURAL

Some nouns are the same in both singular and plural form

boy