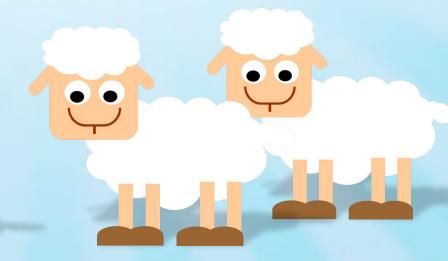

#### mice

Some nouns are the same in both singular and plural form

sheep

sheep

Some nouns are the same in both singular and plural form

PLURAL

Some nouns are the same in both singular and plural form

boy