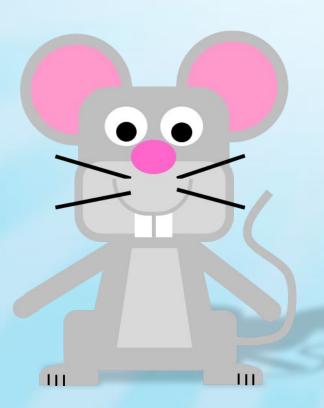

#### mouse

#### mice

Some nouns are the same in both singular and plural form

sheep

sheep

Some nouns are the same in both singular and plural form

PLURAL

Some nouns are the same in both singular and plural form

boy