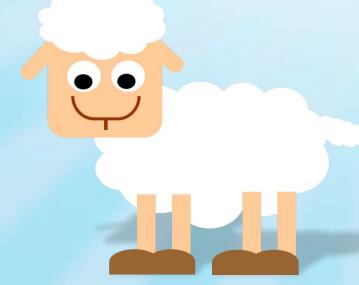

#### mice

Some nouns are the same in both singular and plural form

sheep

sheep

Some nouns are the same in both singular and plural form

PLURAL

Some nouns are the same in both singular and plural form

boy