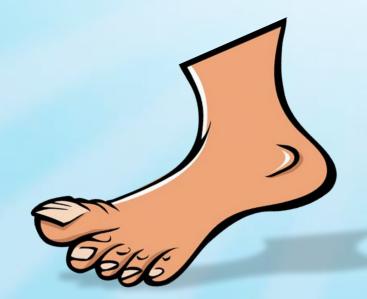

# PLURALS

The plural form of most nouns is created by adding the letter 5

girl

girls





Nouns that end in -ch, -sh, -x, -s or -z add -es for the plural

fox

foxes



Nouns that end in -ch, -sh, -x, -s or -z add -es for the plural

### witch



### witches



Ends with -o Add -es

#### tomato

#### tomatoes





Nouns ending in a consonant plus -y, make the plural by changing -y to -ies:





Ends with -f

Change f to v then Add -es

#### wolf

#### wolfes









Ends with —fe

Change f to v then Add –s

#### knife







# IRREGULAR PLURALS

#### man

### men





#### woman

#### women

PLUEALS





### child

### children





PLURALS



#### person

### people





### tooth

### teeth

PLUENIS





## foot

### feet





#### mouse

#### mice







Some nouns are the same in both singular and plural form

sheep

sheep





Some nouns are the same in both singular and plural form

PLURAL



Some nouns are the same in both singular and plural form



boy





boyes

boys

boies

watch





watchs

watchies

watches







wives

wifs

wifes

halfs

half



halves

halfes

tooths

teeth

toothes

tooth









lives

lifes

lifs

leaf





leafes

leafs

leaves

foots

foot



feet

footes

strawberrys

strawberry



strawberryes

strawberries



womans

woman



women

womanes