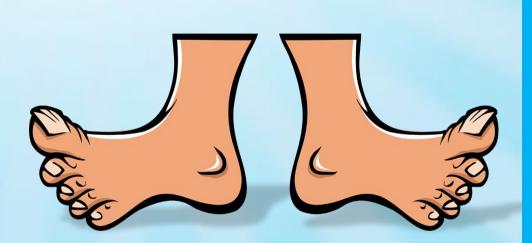

# PLURALS

The plural form of most nouns is created by adding the letter 5

girl

girls





Nouns that end in -ch, -sh, -x, -s or -z add -es for the plural

fox

foxes



Nouns that end in -ch, -sh, -x, -s or -z add -es for the plural

### witch



### witches



Ends with -o Add -es

#### tomato

#### tomatoes





Nouns ending in a consonant plus -y, make the plural by changing -y to -ies:





Ends with -f

Change f to v then Add -es

#### wolf

#### wolfes









Ends with —fe

Change f to v then Add –s

#### knife







# IRREGULAR PLURALS

#### man

### men





#### woman

#### women

PLUEALS





### child

### children





PLURALS



#### person

### people





### tooth

### teeth

PLUENIS





## foot

### feet





#### mouse

#### mice







Some nouns are the same in both singular and plural form

sheep

sheep





Some nouns are the same in both singular and plural form

PLURAL



Some nouns are the same in both singular and plural form



boy





boyes

boys

boies

watch





watchs

watchies

watches







wives

wifs

wifes

halfs

half



halves

halfes

tooths

teeth

toothes

tooth









lives

lifes

lifs

leaf





leafes

leafs

leaves

foots

foot



feet

footes

strawberrys

strawberry



strawberryes

strawberries



womans

woman



women

womanes