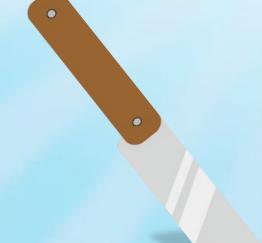

# PLURALS

The plural form of most nouns is created by adding the letter 5

girl

girls





Nouns that end in -ch, -sh, -x, -s or -z add -es for the plural

fox

foxes



Nouns that end in -ch, -sh, -x, -s or -z add -es for the plural

### witch



### witches



Ends with -o Add -es

#### tomato

#### tomatoes





Nouns ending in a consonant plus -y, make the plural by changing -y to -ies:





Ends with -f

Change f to v then Add -es

#### wolf

#### wolfes









Ends with —fe

Change f to v then Add –s

#### knife







# IRREGULAR PLURALS

#### man

### men





#### woman

#### women

PLUEALS





### child

### children





PLURALS



#### person

### people





### tooth

### teeth

PLUENIS





## foot

### feet





#### mouse

#### mice







Some nouns are the same in both singular and plural form

sheep

sheep





Some nouns are the same in both singular and plural form

PLURAL



Some nouns are the same in both singular and plural form



boy





boyes

boys

boies

watch





watchs

watchies

watches







wives

wifs

wifes

halfs

half



halves

halfes

tooths

teeth

toothes

tooth









lives

lifes

lifs

leaf





leafes

leafs

leaves

foots

foot



feet

footes

strawberrys

strawberry



strawberryes

strawberries



womans

woman



women

womanes