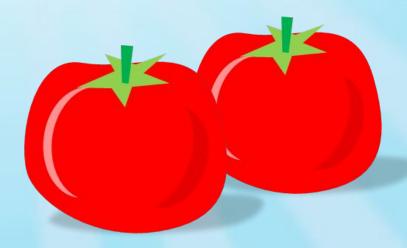

#### tomato

#### tomatoes

Nouns ending in a consonant plus -y, make the plural by changing -y to -ies:

Ends with -f

Change f to v then Add -es