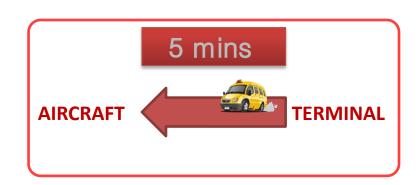

# GROUND HANDLING INFORMATION





GIMPO INTERNATIONAL AIRPORT

#### GIMPO INTERNATIONAL AIRPORT

## **POSITION**

N37°33'25.00 / E126°47'51.00 58 ft 008°W +9 ( DST) Multi R AVGAS/JetA

# RUNWAY

32L/14R 3200m x 60m 32R/14L 3600m x 45m HIRL ILS AOE SLOTS

#### ATC FREQUENCY

TWR: 118.1 GND: 121.9 CLR: 122.600 ATIS: 126.400





# PROCEDURE FOR INBOUND

**GIMPO INTERNATIONAL AIRPORT** 







# **Procedure for Inbound**

#### **GIMPO INTERNATIONAL AIRPORT**





# **Procedure for Outbound** GIMPO INTERNATIONAL AIRPORT







# **Procedure for Outbound**

#### GIMPO INTERNATIONAL AIRPORT





# Procedure for Outhound CIMPO INTERNATIONAL AIRPORT















## **OPERATION HOUR**

With unparalleled 24 hours a day / 7 days a week service based on being a customer, not on the size of your aircraft, why would you go anywhere else.

# ADDRESS AND CONTACT

**KOREA** 

SGBAC, 38 Haneul-gil, Gangseo-gu, 07505 Seoul,

Korea

Phone : +82-2-6732-8899 ~ 8

: +82-2-6455-3091 Fax Mobile: +82-10-9926-3095

E-mail : gservice@avjet.kr



# THANK YOU

*<b>∢AVJETASIA*