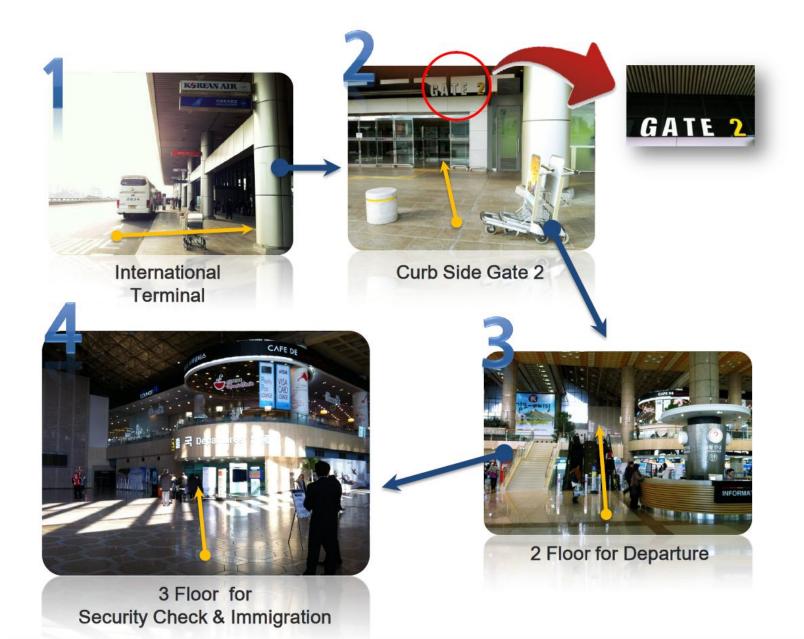

# GROUND HANDLING INFORMATION





GIMPO INTERNATIONAL AIRPORT

#### GIMPO INTERNATIONAL AIRPORT

## **POSITION**

N37°33'25.00 / E126°47'51.00 58 ft 008°W +9 ( DST) Multi R AVGAS/JetA

# RUNWAY

32L/14R 3200m x 60m 32R/14L 3600m x 45m HIRL ILS AOE SLOTS

#### ATC FREQUENCY

TWR: 118.1 GND: 121.9 CLR: 122.600 ATIS: 126.400





# PROCEDURE FOR INBOUND

**GIMPO INTERNATIONAL AIRPORT** 







# **Procedure for Inbound**

#### **GIMPO INTERNATIONAL AIRPORT**





# **Procedure for Outbound** GIMPO INTERNATIONAL AIRPORT







# **Procedure for Outbound**

#### GIMPO INTERNATIONAL AIRPORT





# Procedure for Outhound CIMPO INTERNATIONAL AIRPORT















## **OPERATION HOUR**

With unparalleled 24 hours a day / 7 days a week service based on being a customer, not on the size of your aircraft, why would you go anywhere else.

# ADDRESS AND CONTACT

**KOREA** 

SGBAC, 38 Haneul-gil, Gangseo-gu, 07505 Seoul,

Korea

Phone : +82-2-6732-8899 ~ 8

: +82-2-6455-3091 Fax Mobile: +82-10-9926-3095

E-mail : gservice@avjet.kr



# THANK YOU

*<b>∢AVJETASIA*