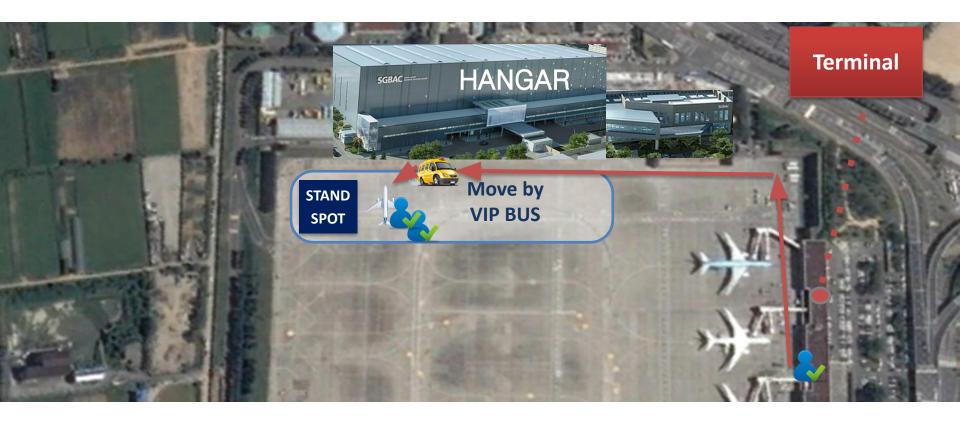

# GROUND HANDLING INFORMATION





GIMPO INTERNATIONAL AIRPORT

#### GIMPO INTERNATIONAL AIRPORT

## **POSITION**

N37°33'25.00 / E126°47'51.00 58 ft 008°W +9 ( DST) Multi R AVGAS/JetA

# RUNWAY

32L/14R 3200m x 60m 32R/14L 3600m x 45m HIRL ILS AOE SLOTS

#### ATC FREQUENCY

TWR: 118.1 GND: 121.9 CLR: 122.600 ATIS: 126.400





# PROCEDURE FOR INBOUND

**GIMPO INTERNATIONAL AIRPORT** 







# **Procedure for Inbound**

#### **GIMPO INTERNATIONAL AIRPORT**





# **Procedure for Outbound** GIMPO INTERNATIONAL AIRPORT







# **Procedure for Outbound**

#### GIMPO INTERNATIONAL AIRPORT





# Procedure for Outhound CIMPO INTERNATIONAL AIRPORT















## **OPERATION HOUR**

With unparalleled 24 hours a day / 7 days a week service based on being a customer, not on the size of your aircraft, why would you go anywhere else.

# ADDRESS AND CONTACT

**KOREA** 

SGBAC, 38 Haneul-gil, Gangseo-gu, 07505 Seoul,

Korea

Phone : +82-2-6732-8899 ~ 8

: +82-2-6455-3091 Fax Mobile: +82-10-9926-3095

E-mail : gservice@avjet.kr



# THANK YOU

*<b>∢AVJETASIA*