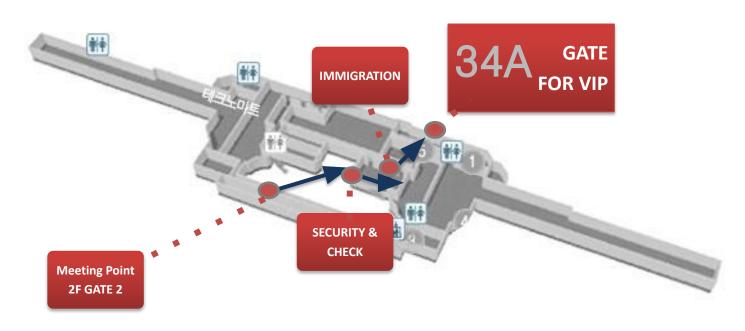

# GROUND HANDLING INFORMATION





GIMPO INTERNATIONAL AIRPORT

#### GIMPO INTERNATIONAL AIRPORT

## **POSITION**

N37°33'25.00 / E126°47'51.00 58 ft 008°W +9 ( DST) Multi R AVGAS/JetA

# RUNWAY

32L/14R 3200m x 60m 32R/14L 3600m x 45m HIRL ILS AOE SLOTS

#### ATC FREQUENCY

TWR: 118.1 GND: 121.9 CLR: 122.600 ATIS: 126.400





# PROCEDURE FOR INBOUND

**GIMPO INTERNATIONAL AIRPORT** 







# **Procedure for Inbound**

#### **GIMPO INTERNATIONAL AIRPORT**





# **Procedure for Outbound** GIMPO INTERNATIONAL AIRPORT







# **Procedure for Outbound**

#### GIMPO INTERNATIONAL AIRPORT





# Procedure for Outhound CIMPO INTERNATIONAL AIRPORT















## **OPERATION HOUR**

With unparalleled 24 hours a day / 7 days a week service based on being a customer, not on the size of your aircraft, why would you go anywhere else.

# ADDRESS AND CONTACT

**KOREA** 

SGBAC, 38 Haneul-gil, Gangseo-gu, 07505 Seoul,

Korea

Phone : +82-2-6732-8899 ~ 8

: +82-2-6455-3091 Fax Mobile: +82-10-9926-3095

E-mail : gservice@avjet.kr



# THANK YOU

*<b>∢AVJETASIA*