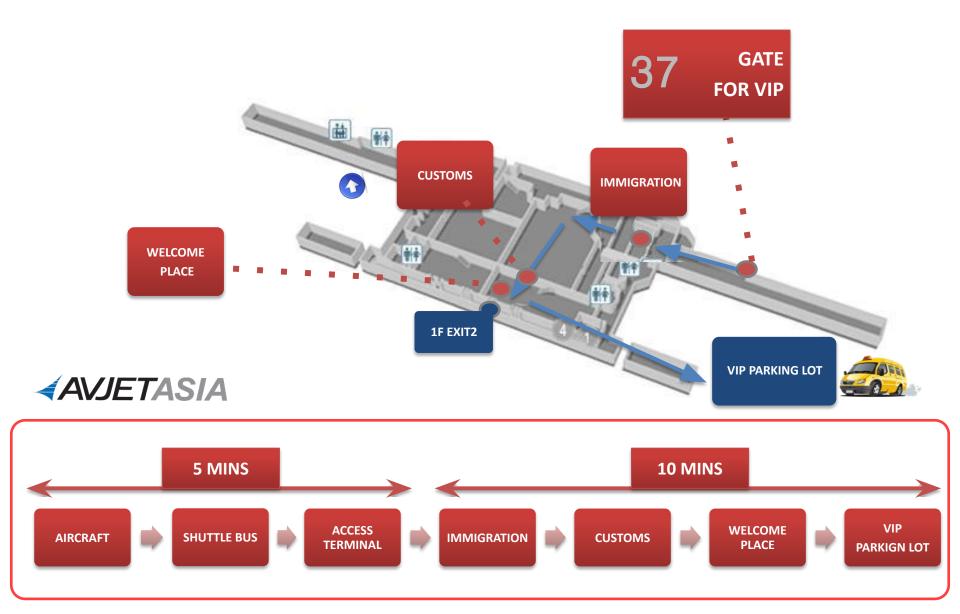

# PROCEDURE FOR INBOUND

**GIMPO INTERNATIONAL AIRPORT** 

# **Procedure for Inbound**

#### **GIMPO INTERNATIONAL AIRPORT**