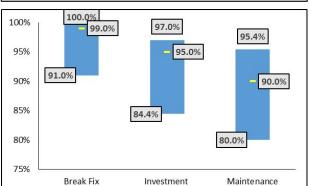

#### **Benefits Delivered**

Dollars of Benefits Delivered by Investment Projects

## Capacity

Percentage of IT Manpower offered for Investment

# Capacity

Percentage of IT Manpower offered for Investment