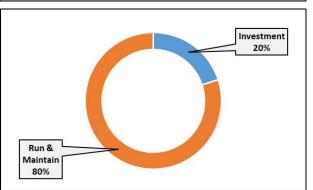

## Capacity

Percentage of IT Manpower offered for Investment

# Capacity

Percentage of IT Manpower offered for Investment