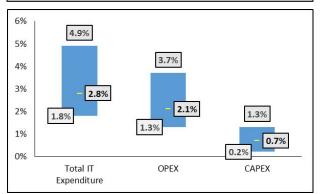

### IT Spending

IT Spending as a Percentage of Revenue

## IT Spending

IT Spending as a Percentage of Revenue

# IT Spending

IT Spending as a Percentage of Revenue