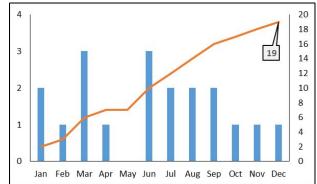

## Operational Excellence

Percentage of Requests Resolved Within SLA

#### Operational Excellence

Percentage of Requests Resolved Within SLA

# Operational Excellence

Percentage of Requests Resolved Within SLA