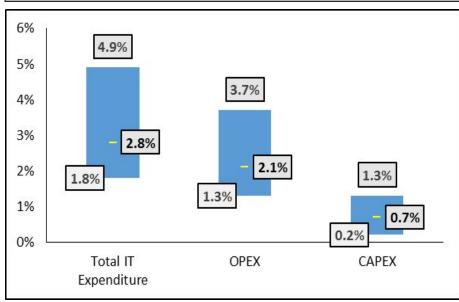

### IT Spending

IT Spending as a Percentage of Revenue

## IT Spending

IT Spending as a Percentage of Revenue

# IT Spending

IT Spending as a Percentage of Revenue