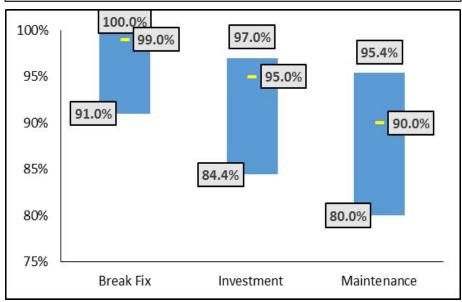

## Operational Excellence

Percentage of Requests Resolved Within SLA

#### Operational Excellence

Percentage of Requests Resolved Within SLA

# Operational Excellence

Percentage of Requests Resolved Within SLA