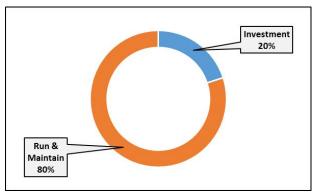

## Capacity

Percentage of IT Manpower offered for Investment

# Capacity

Percentage of IT Manpower offered for Investment