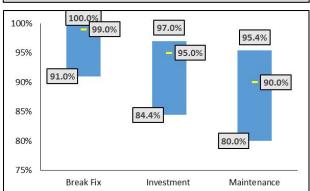

## Operational Excellence

Percentage of Requests Resolved Within SLA

#### Operational Excellence

Percentage of Requests Resolved Within SLA

# Operational Excellence

Percentage of Requests Resolved Within SLA