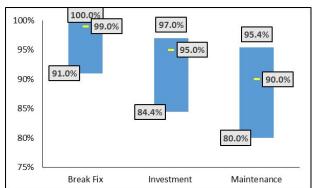

## Operational Excellence

Percentage of Requests Resolved Within SLA

#### Operational Excellence

Percentage of Requests Resolved Within SLA

# Operational Excellence

Percentage of Requests Resolved Within SLA