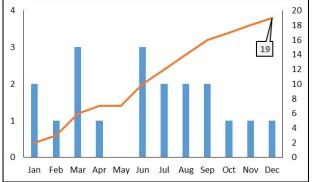

### IT Spending

IT Spending as a Percentage of Revenue

## IT Spending

IT Spending as a Percentage of Revenue

# IT Spending

IT Spending as a Percentage of Revenue