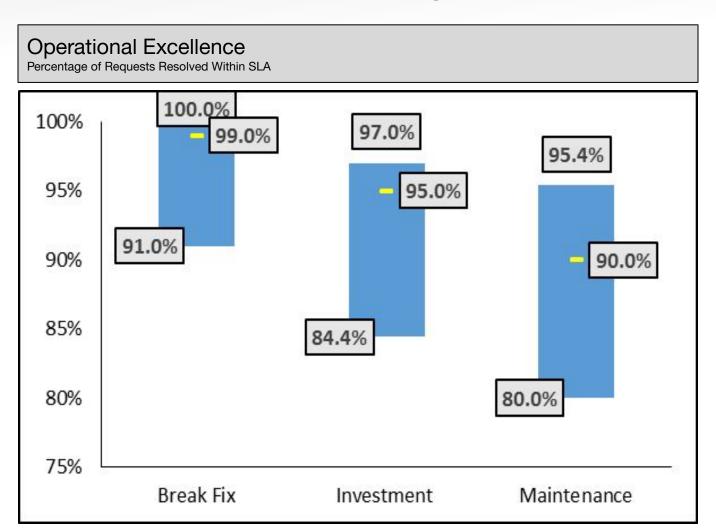

## IT Spending

IT Spending as a Percentage of Revenue



# Capacity

Percentage of IT Manpower offered for Investment



#### Retired

Number of IT Systems Removed from the Portfolio







#### Operational Excellence

Percentage of Requests Resolved Within SLA



# IT Spending

IT Spending as a Percentage of Revenue



## Capacity

Percentage of IT Manpower offered for Investment



#### Retired

Number of IT Systems Removed from the Portfolio







# **Customer Satisfaction**

Business Partner Scoring of IT Effectiveness



# Operational Excellence

Percentage of Requests Resolved Within SLA



## IT Spending

IT Spending as a Percentage of Revenue







# Operational Excellence Percentage of Requests Resolved Within SLA



# IT Spending IT Spending as a Percentage of Revenue