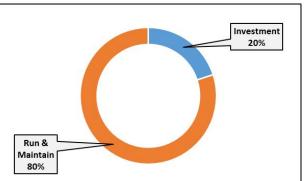

### IT Spending

IT Spending as a Percentage of Revenue

## IT Spending

IT Spending as a Percentage of Revenue

# IT Spending

IT Spending as a Percentage of Revenue