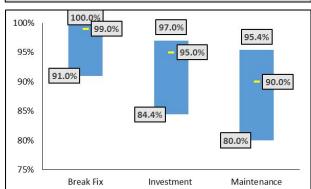

## Operational Excellence

Percentage of Requests Resolved Within SLA

#### Operational Excellence

Percentage of Requests Resolved Within SLA

# Operational Excellence

Percentage of Requests Resolved Within SLA