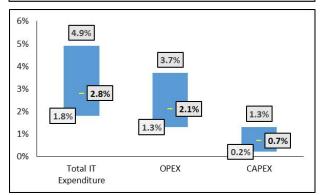

### IT Spending

IT Spending as a Percentage of Revenue

## IT Spending

IT Spending as a Percentage of Revenue

# IT Spending

IT Spending as a Percentage of Revenue