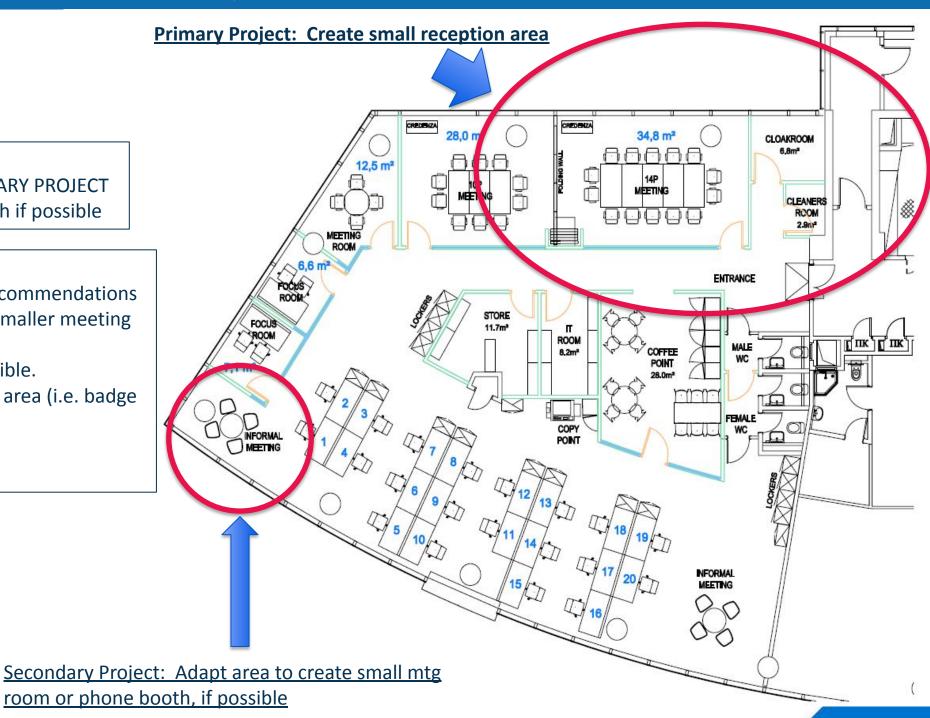

## **Project:**

- 1. Create small reception area at front entrance PRIMARY PROJECT
- 2. Adapt Southwest corner into small room/phone booth if possible

## Notes:

- 1. Obtain input from space planner/designer for best recommendations
- 2. Consider combining two large meeting rooms into a smaller meeting room to create room for reception area.
- 3. Customer would like to maintain a folding wall if possible.
- 4. IT / Security elements are required for new reception area (i.e. badge reader, etc).
- 5. Develop budget and schedule asap.
- 6. CAD drawings attached separately.