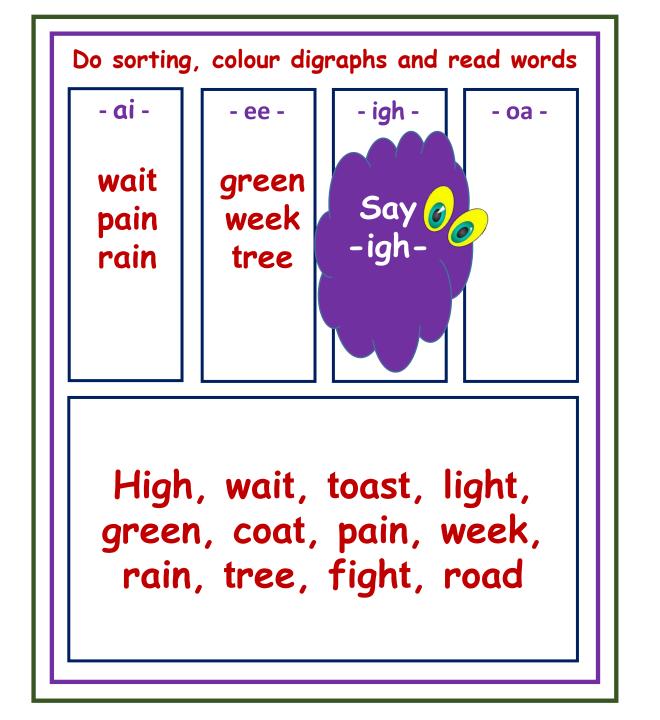

- qu -

- th -

Then, quick, that, wing, Quit, sing, them, quest, king

-ng-

- qu

- th -

Then, quick, that, wing, Quit, sing, them, quest, king

- ai -

- ee -

- igh -

- oa -

High, wait, toast, light, green, coat, pain, week, rain, tree, fight, road

- ee -

- igh -

- oa -

High, wait, toast, light, green, coat, pain, week, rain, tree, fight, road