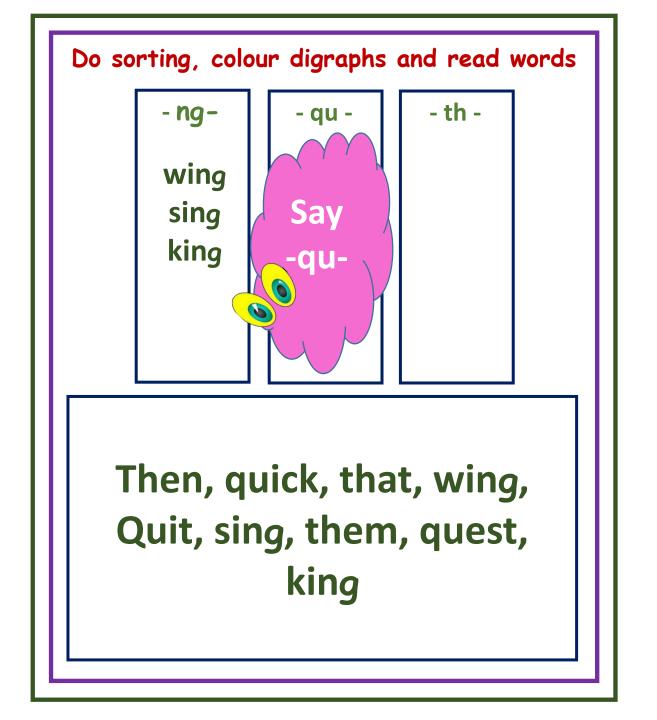

- sh

- th -

Ship, rich, Thank, quiz, shop, Check, liquid, rush, bath chin, thin, Quack

- ng-

- qu -

- th -

Then, quick, that, wing, Quit, sing, them, quest, king Do sorting, colour digraphs and read words

- ng-

- qu -

- th -

Then, quick, that, wing, Quit, sing, them, quest, king

-ng-

- qu

- th -

Then, quick, that, wing, Quit, sing, them, quest, king

- ai -