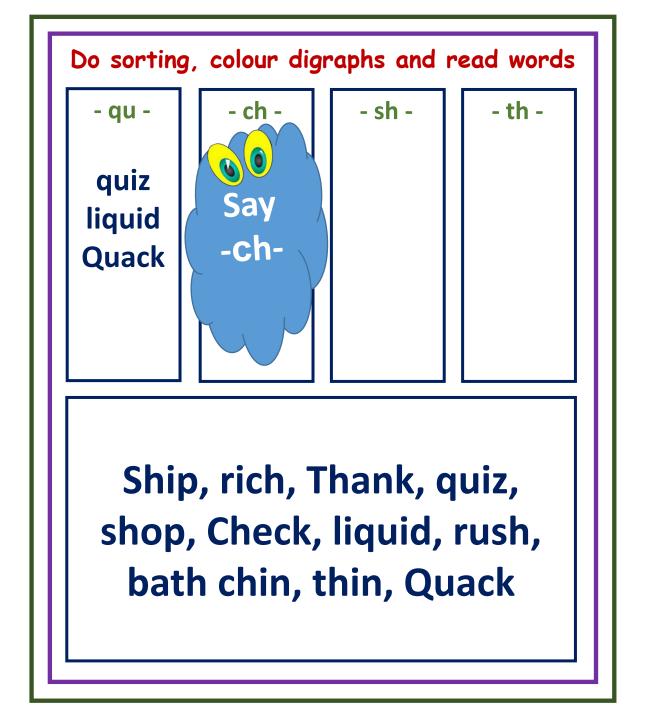

Slime Digraphs

- qu -

- ch -

- sh

- th -

Ship, rich, Thank, quiz, shop, Check, liquid, rush, bath chin, thin, Quack

## Do sorting, colour digraphs and read words

- qu

- ch

- sh

- th -

Ship, rich, Thank, quiz, shop, Check, liquid, rush, bath chin, thin, Quack

- qu -

- ch -