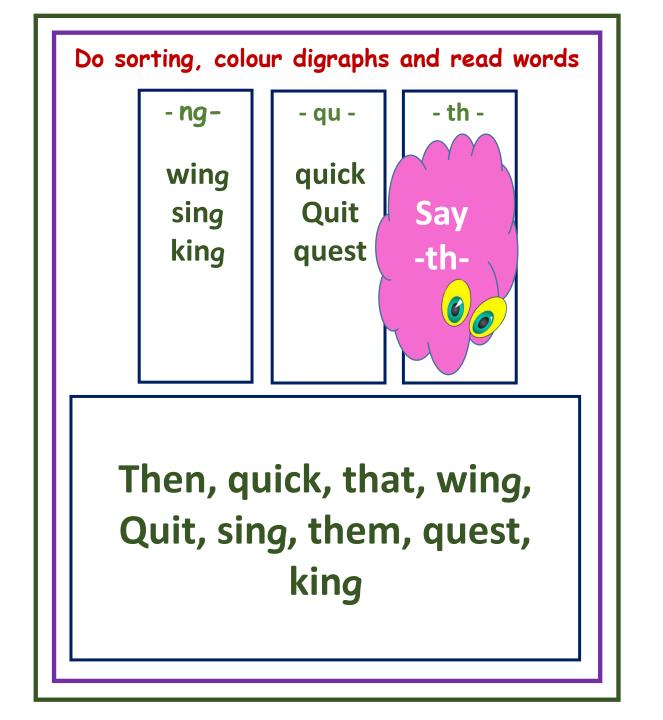

- sh

- th -

Ship, rich, Thank, quiz, shop, Check, liquid, rush, bath chin, thin, Quack

- ng-

- qu -

- th -

Then, quick, that, wing, Quit, sing, them, quest, king Do sorting, colour digraphs and read words

- ng-

- qu -

- th -

Then, quick, that, wing, Quit, sing, them, quest, king

-ng-

- qu

- th -

Then, quick, that, wing, Quit, sing, them, quest, king

- ai -