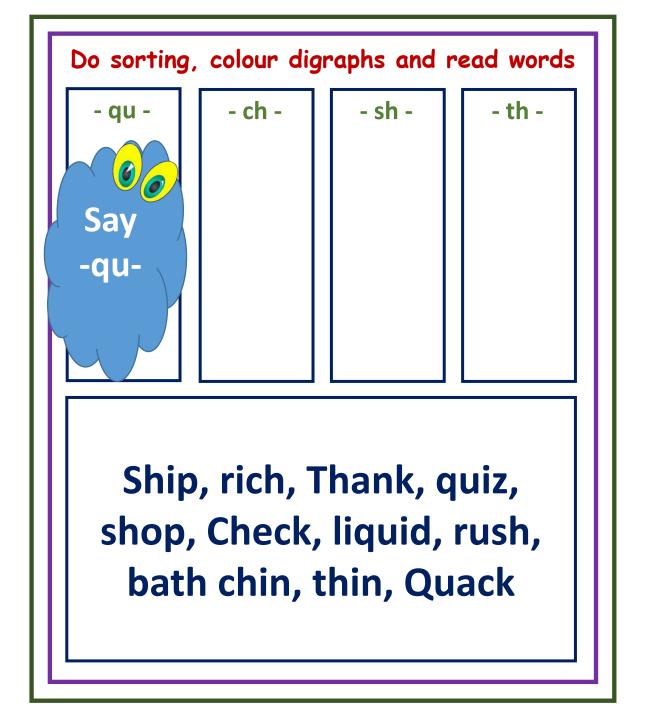

Slime Digraphs

- qu -

- ch -

- sh

- th -

Ship, rich, Thank, quiz, shop, Check, liquid, rush, bath chin, thin, Quack

## Do sorting, colour digraphs and read words

- qu

- ch

- sh

- th -

Ship, rich, Thank, quiz, shop, Check, liquid, rush, bath chin, thin, Quack

- qu -

- ch -