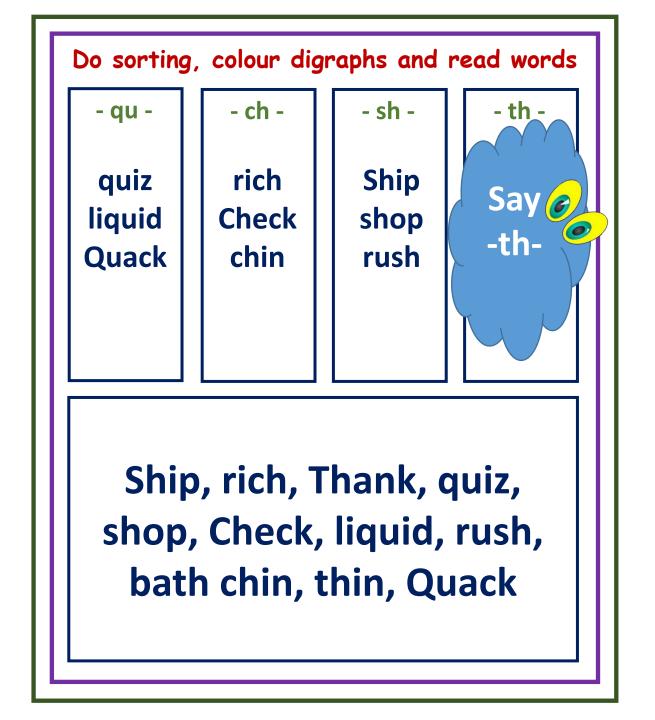

## Do sorting, colour digraphs and read words

- qu

- ch

- sh

- th -

Ship, rich, Thank, quiz, shop, Check, liquid, rush, bath chin, thin, Quack

- qu -

- ch -

- sh

- th -

Ship, rich, Thank, quiz, shop, Check, liquid, rush, bath chin, thin, Quack

- ng-

- qu -

- th -

Then, quick, that, wing, Quit, sing, them, quest, king Do sorting, colour digraphs and read words

- ng-