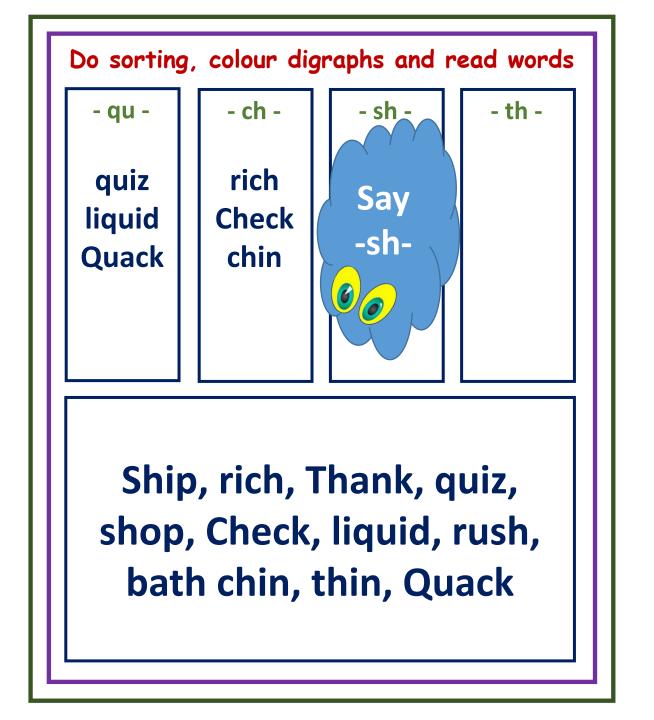

Slime Digraphs

- qu -

- ch -

- sh

- th -

Ship, rich, Thank, quiz, shop, Check, liquid, rush, bath chin, thin, Quack

## Do sorting, colour digraphs and read words

- qu

- ch

- sh

- th -

Ship, rich, Thank, quiz, shop, Check, liquid, rush, bath chin, thin, Quack

- qu -

- ch -

- sh

- th -

Ship, rich, Thank, quiz, shop, Check, liquid, rush, bath chin, thin, Quack

- ng-

- qu -

- th -

Then, quick, that, wing, Quit, sing, them, quest, king Do sorting, colour digraphs and read words

- ng-