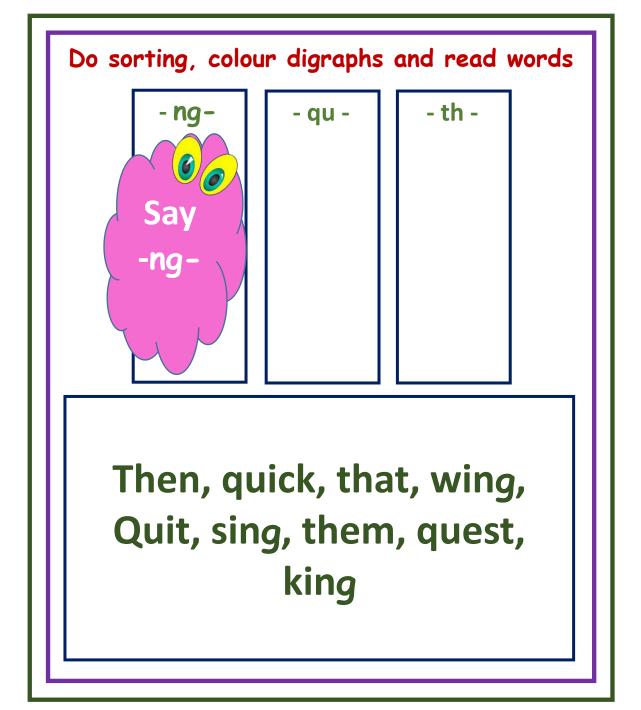

- sh

- th -

Ship, rich, Thank, quiz, shop, Check, liquid, rush, bath chin, thin, Quack

- ng-

- qu -

- th -

Then, quick, that, wing, Quit, sing, them, quest, king Do sorting, colour digraphs and read words

- ng-

- qu -

- th -

Then, quick, that, wing, Quit, sing, them, quest, king

-ng-

- qu

- th -

Then, quick, that, wing, Quit, sing, them, quest, king

- ai -