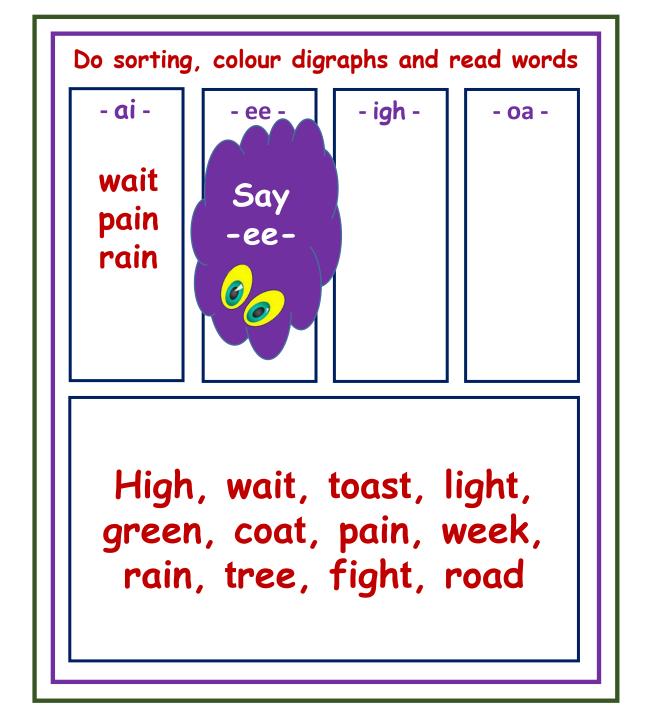

- qu -

- th -

Then, quick, that, wing, Quit, sing, them, quest, king

-ng-

- qu

- th -

Then, quick, that, wing, Quit, sing, them, quest, king

- ai -

- ee -

- igh -

- oa -

High, wait, toast, light, green, coat, pain, week, rain, tree, fight, road

- ee -

- igh -

- oa -

High, wait, toast, light, green, coat, pain, week, rain, tree, fight, road