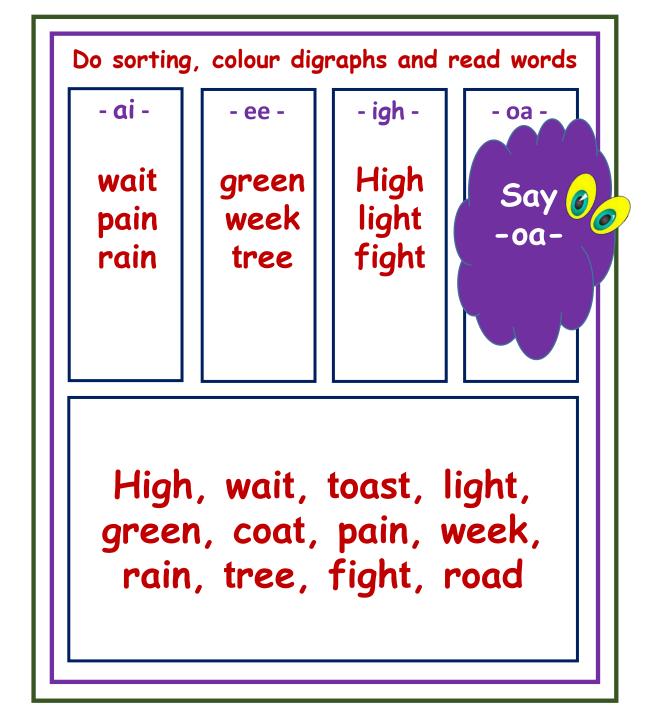

- qu -

- th -

Then, quick, that, wing, Quit, sing, them, quest, king

-ng-

- qu

- th -

Then, quick, that, wing, Quit, sing, them, quest, king

- ai -

- ee -

- igh -

- oa -

High, wait, toast, light, green, coat, pain, week, rain, tree, fight, road

- ee -

- igh -

- oa -

High, wait, toast, light, green, coat, pain, week, rain, tree, fight, road