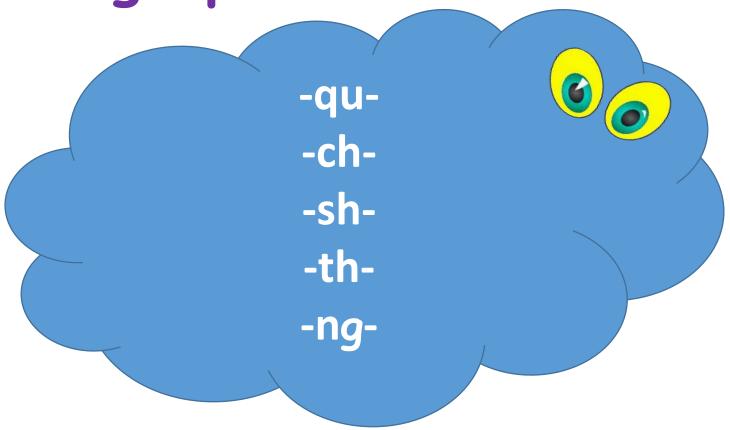

Slime Digraphs

- qu -

- ch -

- sh

- th -

Ship, rich, Thank, quiz, shop, Check, liquid, rush, bath chin, thin, Quack

## Do sorting, colour digraphs and read words

- qu

- ch

- sh

- th -

Ship, rich, Thank, quiz, shop, Check, liquid, rush, bath chin, thin, Quack

- qu -

- ch -