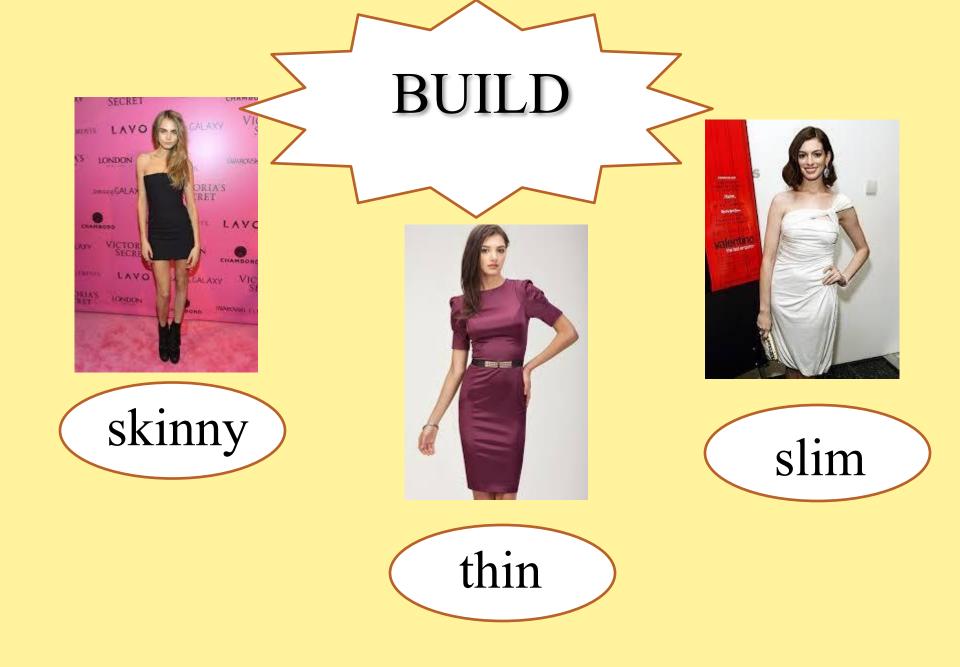

### APPEARANC

dist4 me

### <u>Appearance</u> - [ ə'pɪərəns] (внешность)



















#### Pronounce the sounds and read the words

- /ai/ child, height, spiky
- /**ɔ**ː/ sh<u>or</u>t, b<u>a</u>ld
- /aː/ moust<u>a</u>che, sc<u>ar</u>
- /ei/ grey, middle-<u>aged</u>, str<u>aigh</u>t

### Choose the correct word to describe the picture



She is *old/middle-aged*. She has *short/long* hair. Her hair is *straight/wavy* and *blonde/brown*. Her face is *ugly/pretty*.

#### Choose the correct word to describe the picture



He is a *teenager/middle-aged man* with *grey/dark short/shoulder-length curly/spiky* hair. He is *skinny/well-built*.









## Describe the people whose desription wasn't given

Beard - [bɪəd] – борода Scar - [skɑː] – шрам Moustache - [məsˈtɑːʃ] – усы Wavy - ['weɪvɪ] – волнистый Straight - [streɪt] - прямой  Alice / The Duchess — "Alice i