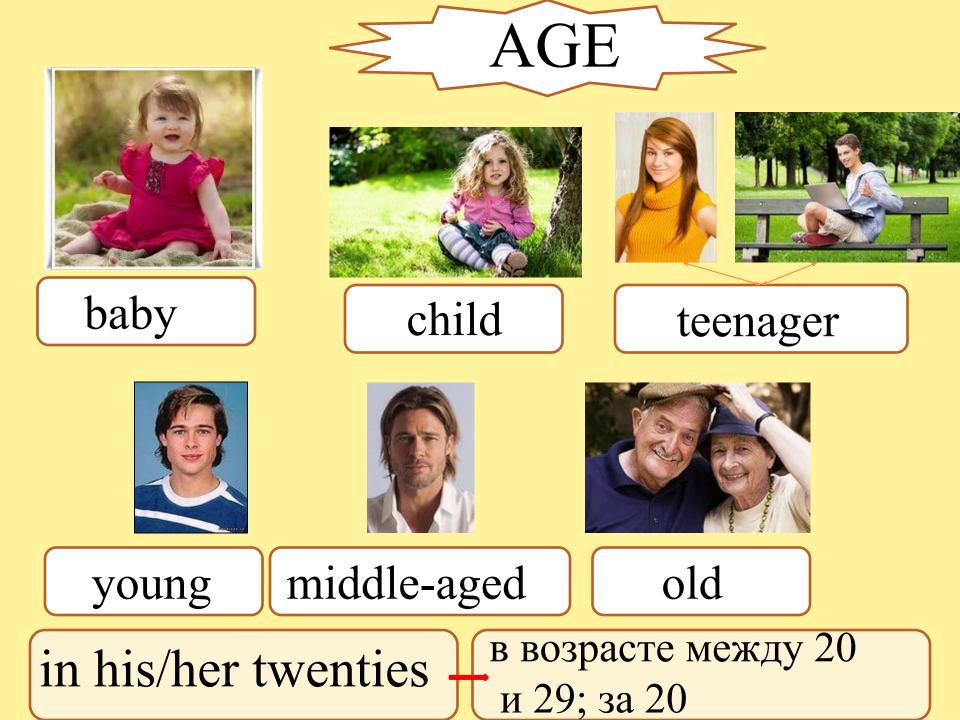

### APPEARANC

dist4 me

### <u>Appearance</u> - [ ə'pɪərəns] (внешность)



















#### Pronounce the sounds and read the words

- /ai/ child, height, spiky
- /**ɔ**ː/ sh<u>or</u>t, b<u>a</u>ld
- /aː/ moust<u>a</u>che, sc<u>ar</u>
- /ei/ grey, middle-<u>aged</u>, str<u>aigh</u>t

### Choose the correct word to describe the picture



She is *old/middle-aged*. She has *short/long* hair. Her hair is *straight/wavy* and *blonde/brown*. Her face is *ugly/pretty*.

#### Choose the correct word to describe the picture



He is a *teenager/middle-aged man* with *grey/dark short/shoulder-length curly/spiky* hair. He is *skinny/well-built*.









## Describe the people whose desription wasn't given

Beard - [bɪəd] – борода Scar - [skɑː] – шрам Moustache - [məsˈtɑːʃ] – усы Wavy - ['weɪvɪ] – волнистый Straight - [streɪt] - прямой  Alice / The Duchess — "Alice in Wo