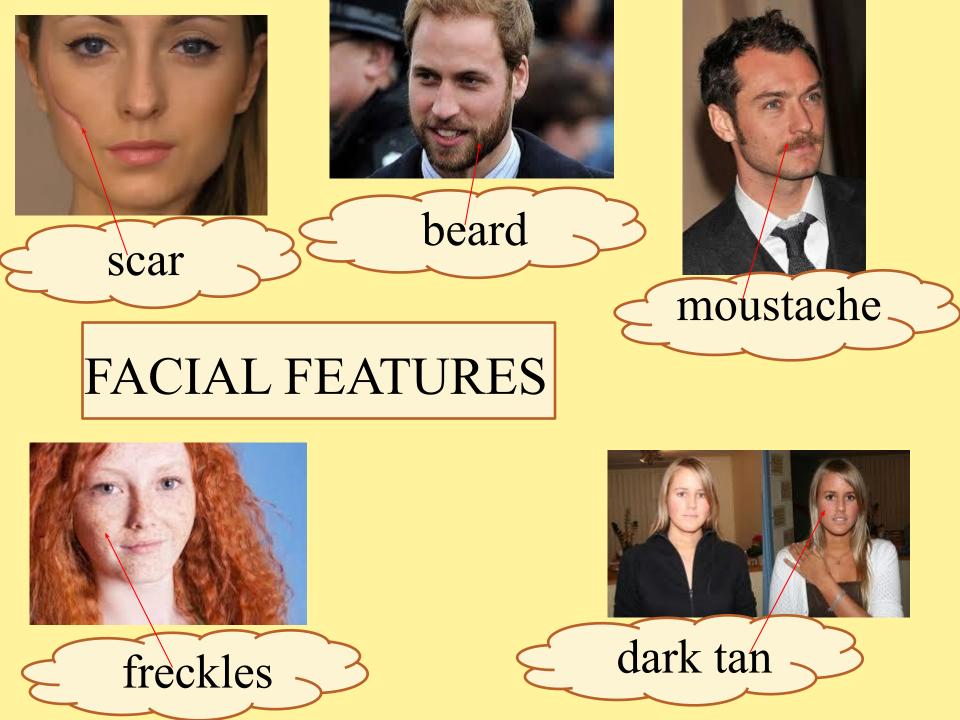

#### Pronounce the sounds and read the words

- /ai/ child, height, spiky
- /**ɔ**ː/ sh<u>or</u>t, b<u>a</u>ld
- /aː/ moust<u>a</u>che, sc<u>ar</u>
- /ei/ grey, middle-<u>aged</u>, str<u>aigh</u>t

## Describe the people whose desription wasn't given

Beard - [bɪəd] – борода Scar - [skɑː] – шрам Moustache - [məsˈtɑːʃ] – усы Wavy - ['weɪvɪ] – волнистый Straight - [streɪt] - прямой  Alice / The Duchess — "Alice in Wonderland" by Lewis Carroll
 Scrooge / Bob Cratchit — "A Christmas Carol" by Ch. Dickens