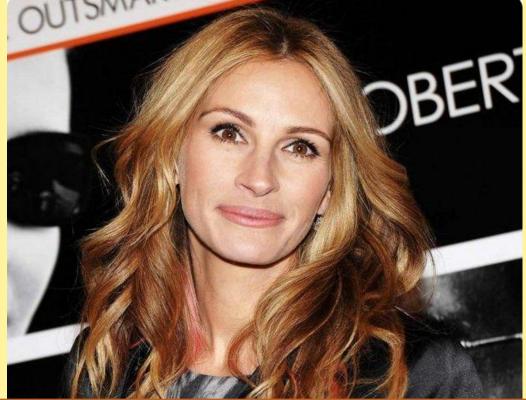

### Choose the correct word to describe the picture

She is *old/middle-aged*. She has *short/long* hair. Her hair is *straight/wavy* and *blonde/brown*. Her face is *ugly/pretty*.