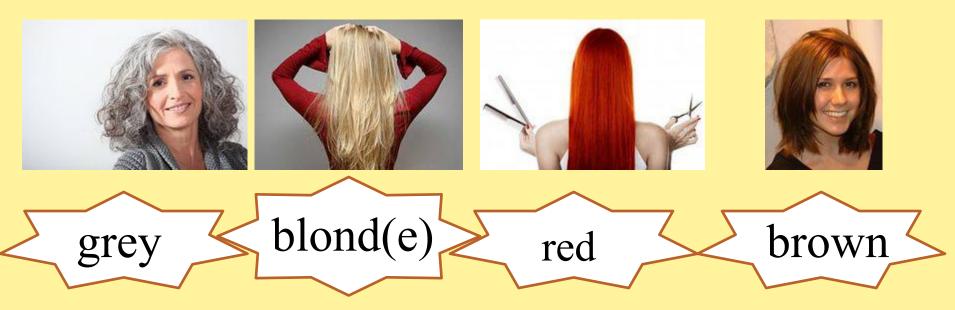

#### Pronounce the sounds and read the words

- /ai/ child, height, spiky
- /**ɔ**ː/ sh<u>or</u>t, b<u>a</u>ld
- /aː/ moust<u>a</u>che, sc<u>ar</u>
- /ei/ grey, middle-<u>aged</u>, str<u>aigh</u>t