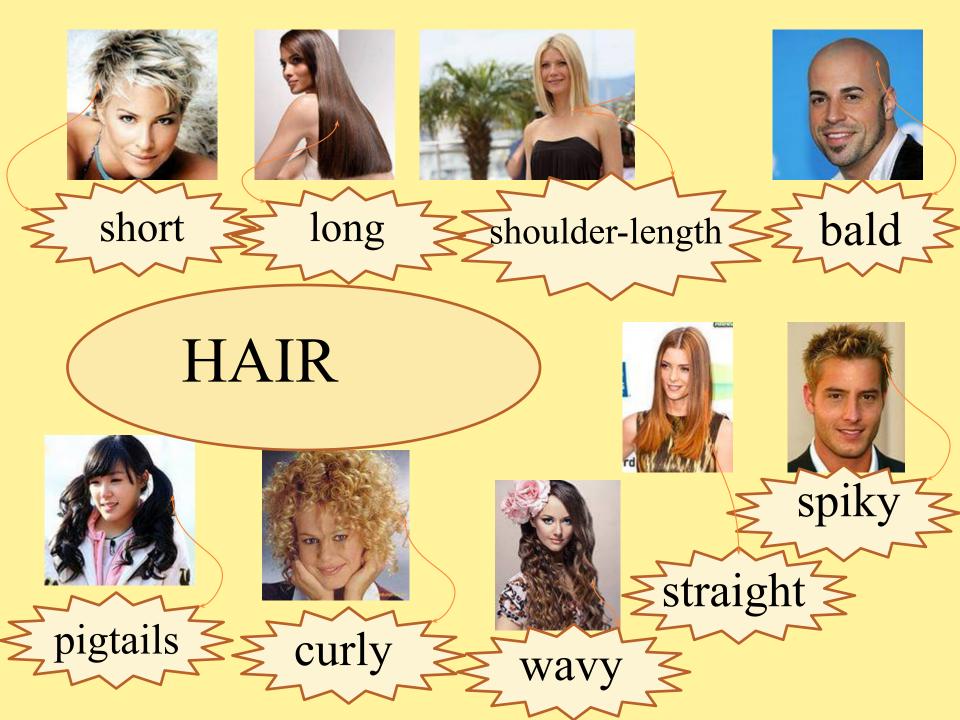

#### Pronounce the sounds and read the words

- /ai/ child, height, spiky
- /**ɔ**ː/ sh<u>or</u>t, b<u>a</u>ld
- /aː/ moust<u>a</u>che, sc<u>ar</u>
- /ei/ grey, middle-<u>aged</u>, str<u>aigh</u>t