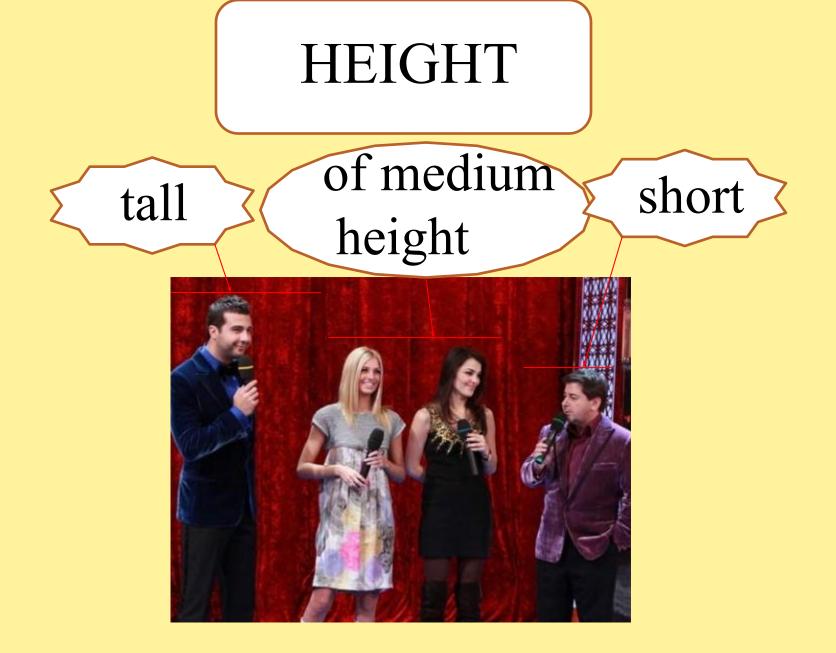

#### Choose the correct word to describe the picture

He is a *teenager/middle-aged man* with *grey/dark short/shoulder-length curly/spiky* hair. He is *skinny/well-built*.