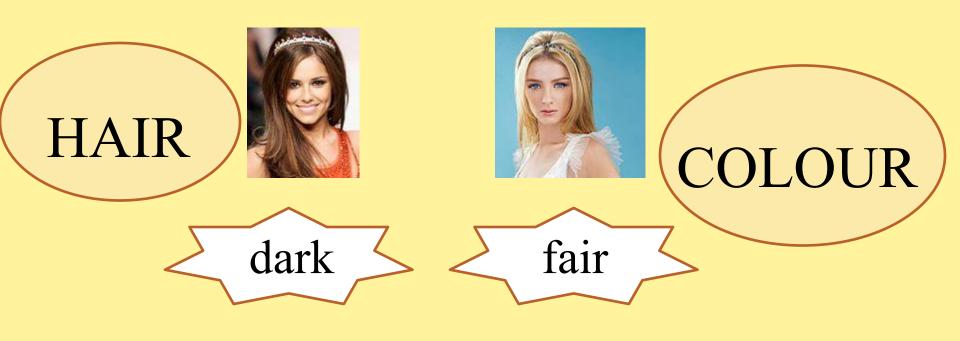

### <u>Appearance</u> - [ ə'pɪərəns] (внешность)

### Choose the correct word to describe the picture

She is *old/middle-aged*. She has *short/long* hair. Her hair is *straight/wavy* and *blonde/brown*. Her face is *ugly/pretty*.