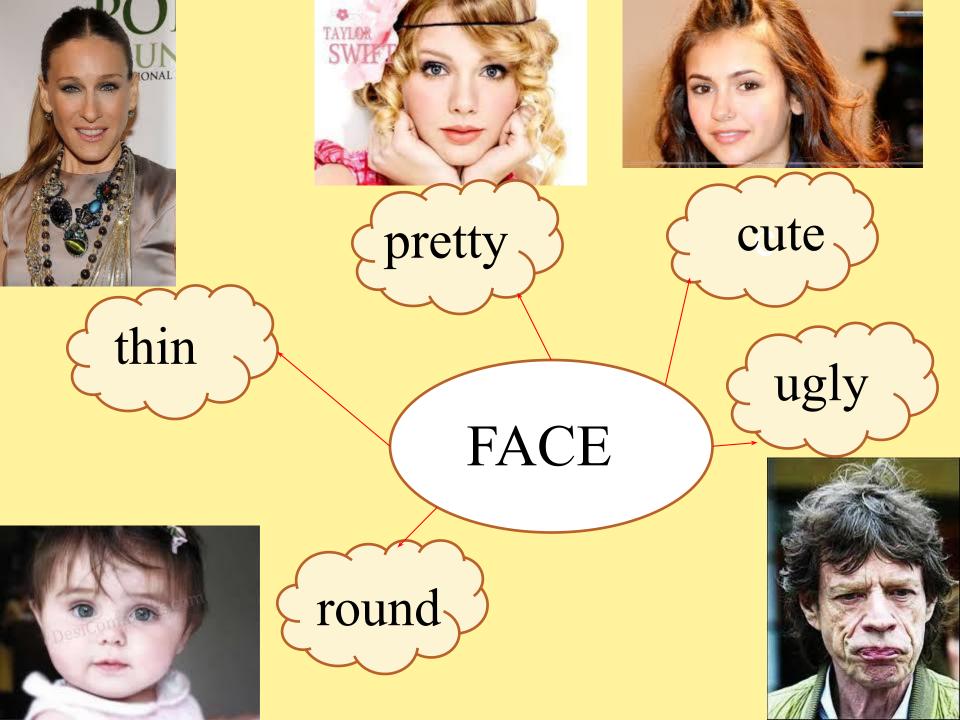

### Choose the correct word to describe the picture

She is *old/middle-aged*. She has *short/long* hair. Her hair is *straight/wavy* and *blonde/brown*. Her face is *ugly/pretty*.