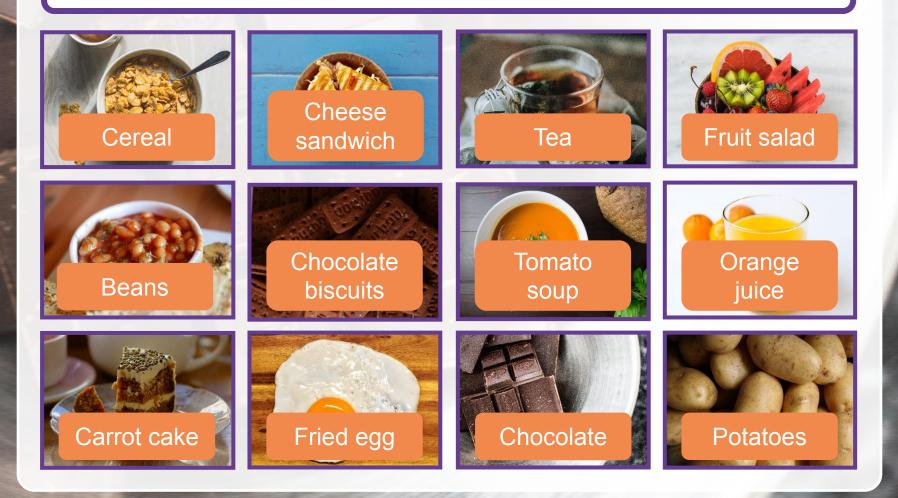

## What's That Food?

Click on the boxes to reveal the picture underneath. Can you work out what food it is?

Click on 'answer' to reveal the answer.

| 1      | 6  | 11 | 2  | 18 |
|--------|----|----|----|----|
| 10     | 17 | 5  | 14 | 7  |
| 4      | 15 | 8  | 3  | 12 |
| 16     | 9  | 13 | 19 | 20 |
| Answer |    |    |    |    |