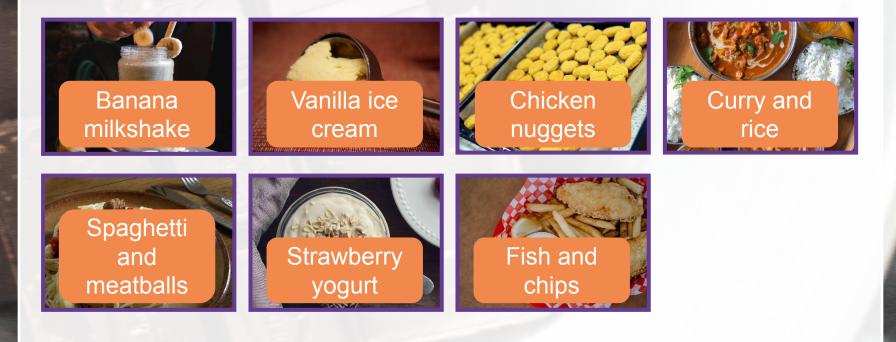

## What's That Food?

Click on the boxes to reveal the picture underneath. Can you work out what food it is?

Click on 'answer' to reveal the answer.

| 1      | 6  | 11 | 2  | 18 |
|--------|----|----|----|----|
| 10     | 17 | 5  | 14 | 7  |
| 4      | 15 | 8  | 3  | 12 |
| 16     | 9  | 13 | 19 | 20 |
| Answer |    |    |    |    |