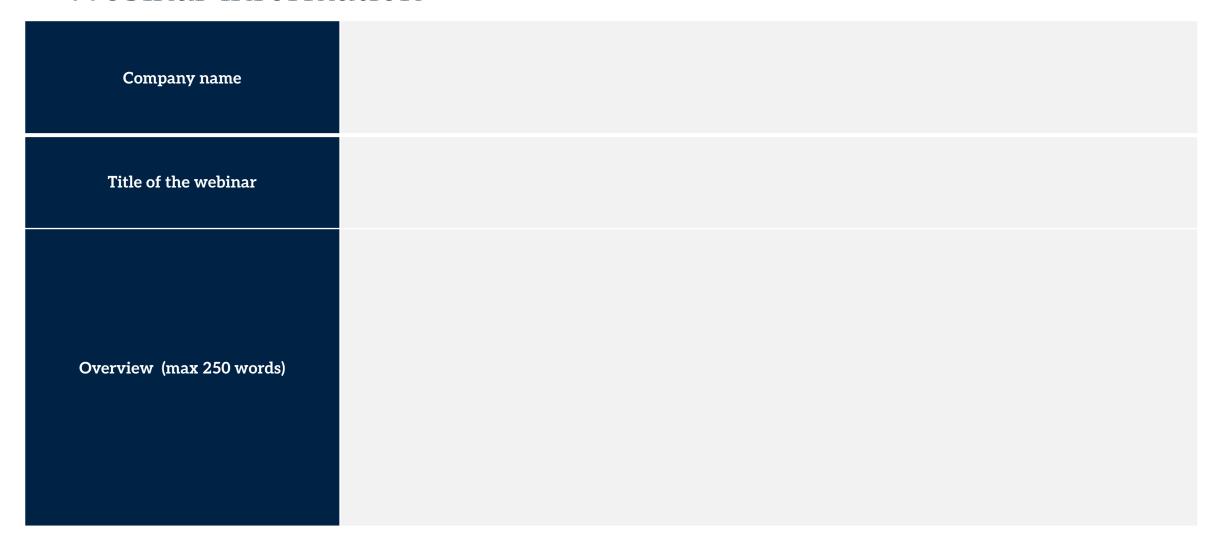

Webinar requirement form

\*All information on this form is to be completed in full. Failure to do so will delay the webinar promotional campaign

\*All information on this form is to be completed in full. Failure to do so will delay the webinar promotional campaign