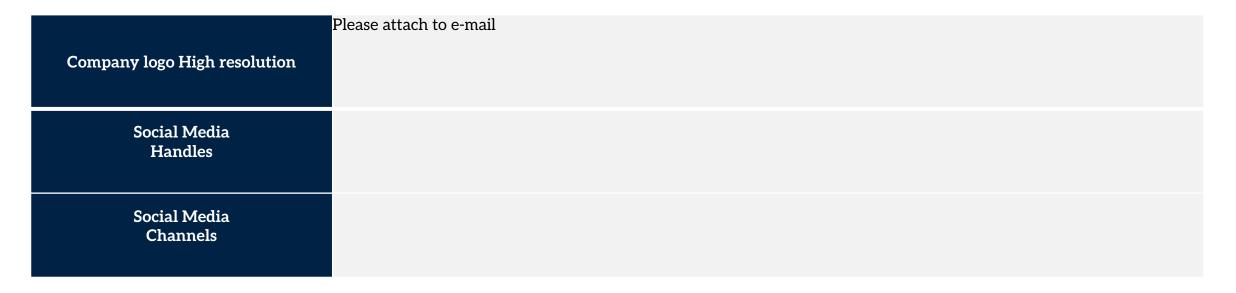

Webinar requirement form

\*All information on this form is to be completed in full. Failure to do so will delay the webinar promotional campaign

\*All information on this form is to be completed in full. Failure to do so will delay the webinar promotional campaign