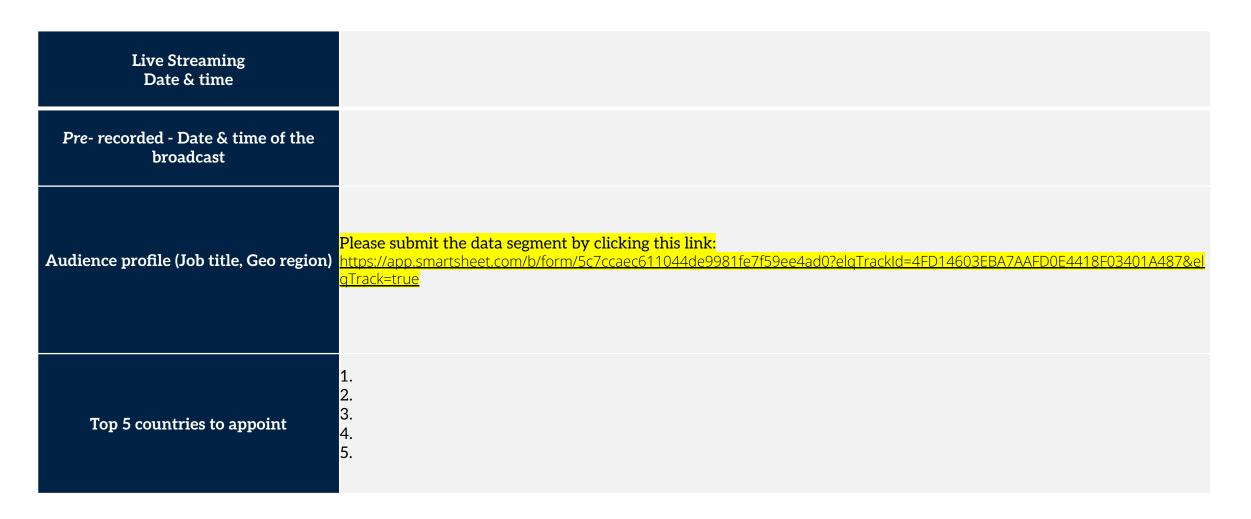

Webinar requirement form

\*All information on this form is to be completed in full. Failure to do so will delay the webinar promotional campaign

\*All information on this form is to be completed in full. Failure to do so will delay the webinar promotional campaign