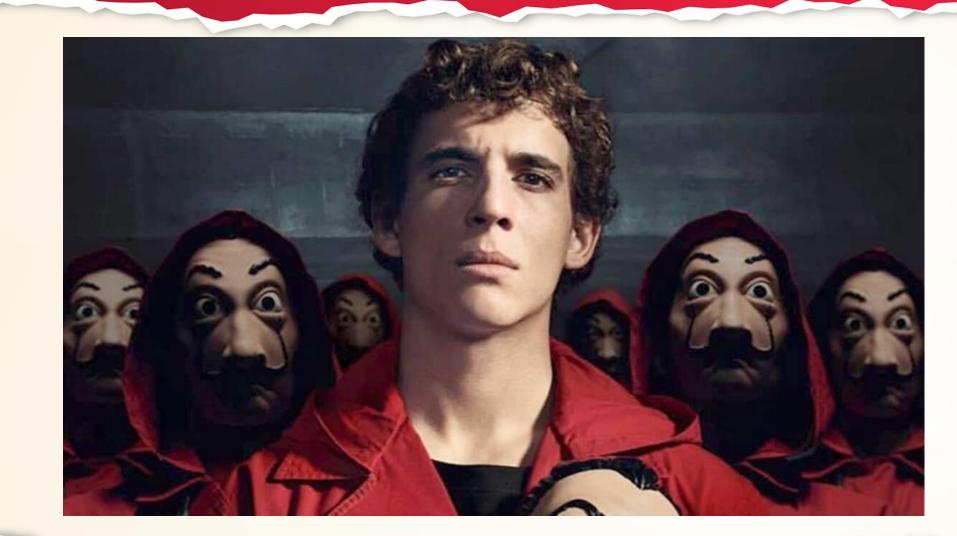

?         |
| Funny     | ?         |
| ?         | Mean      |
| Kind      | ?         |
| Lazy      | ?         |
| ?         | Extrovert |
| Talkative | ?         |
|           |           |



## PERSONALITY

| Positive  | Negative     |
|-----------|--------------|
| Clever    | Stupid       |
| Friendly  | Unfriendly   |
| Funny     | Serious      |
| Generous  | Mean         |
| Kind      | Unkind       |
| Lazy      | Hard-working |
| Shy       | Extrovert    |
| Talkative | Quiet        |
|           |              |



#### WHAT DOES SHE LOOK LIKE? WHAT IS SHE LIKE?



She has ... She's ...

#### WHAT DOES HE LOOK LIKE? WHAT IS HE LIKE?



He has ... He's ...

#### WHAT DOES SHE LOOK LIKE? WHAT IS SHE LIKE?



She has ... She's ...

#### WHAT DOES HE LOOK LIKE? WHAT IS HE LIKE?



He has ... He's ...

#### WHAT DOES SHE LOOK LIKE? WHAT IS SHE LIKE?



She has ... She's ...

#### WHAT DOES HE LOOK LIKE? WHAT IS HE LIKE?



He has ... He's ...

### WHO'S YOUR FAVOURITE CHARACTER?