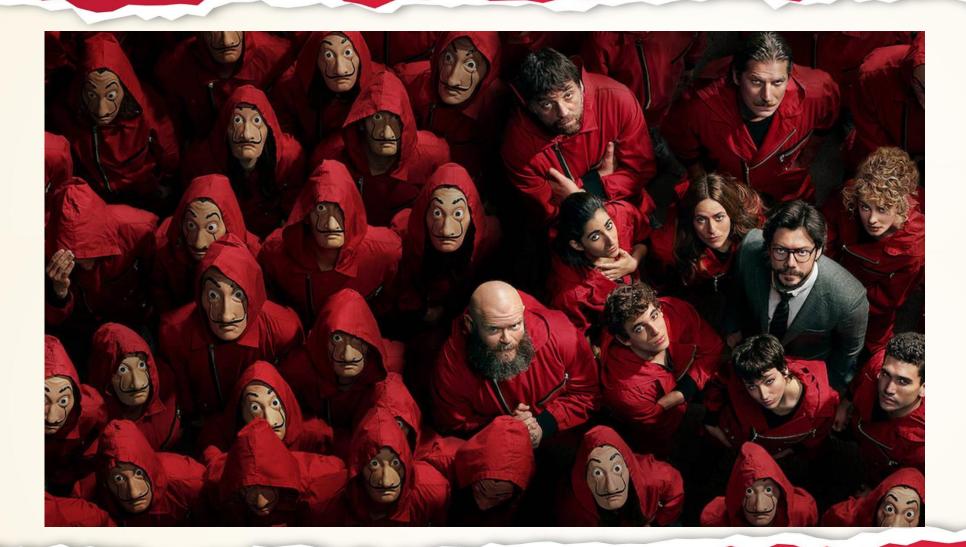

ONALITY

| Positive  | Negative     |
|-----------|--------------|
| Clever    | Stupid       |
| Friendly  | Unfriendly   |
| Funny     | Serious      |
| Generous  | Mean         |
| Kind      | Unkind       |
| Lazy      | Hard-working |
| Shy       | Extrovert    |
| Talkative | Quiet        |
|           |              |



#### WHAT DOES SHE LOOK LIKE? WHAT IS SHE LIKE?



She has ... She's ...

#### WHAT DOES HE LOOK LIKE? WHAT IS HE LIKE?



He has ... He's ...

#### WHAT DOES SHE LOOK LIKE? WHAT IS SHE LIKE?



She has ... She's ...

#### WHAT DOES HE LOOK LIKE? WHAT IS HE LIKE?



He has ... He's ...

#### WHAT DOES SHE LOOK LIKE? WHAT IS SHE LIKE?



She has ... She's ...

#### WHAT DOES HE LOOK LIKE? WHAT IS HE LIKE?



He has ... He's ...

### WHO'S YOUR FAVOURITE CHARACTER?