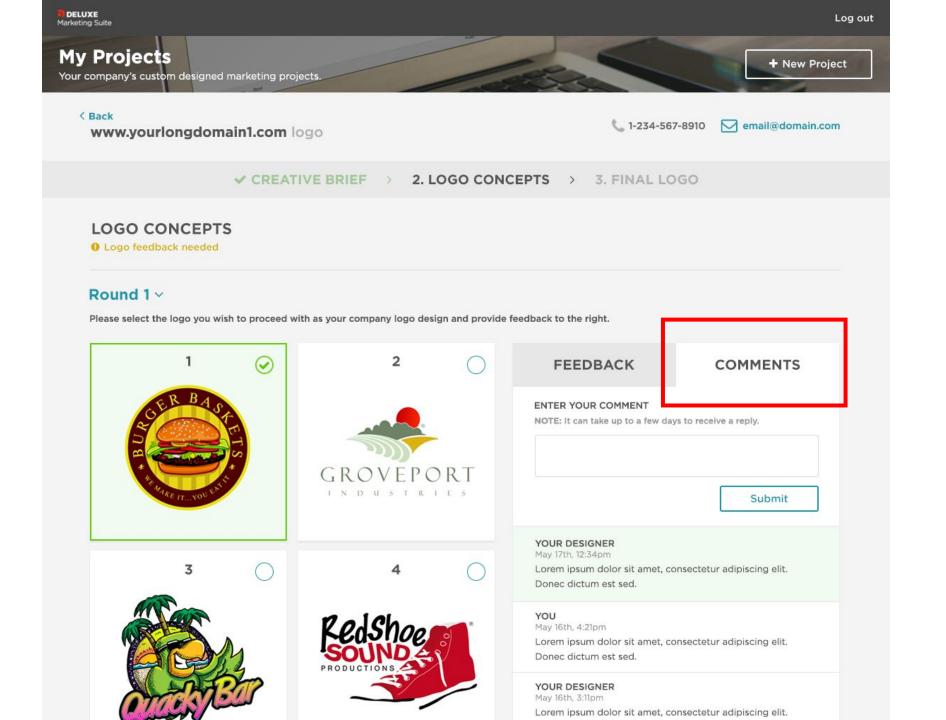

## My Projects

Your company's custom designed marketing projects.

< Back

DELUXE Marketing Suite

www.yourlongdomain1.com logo

+ New Project

✓ CREATIVE BRIEF >

2. LOGO CONCEPTS > 3. FINAL LOGO

#### LOGO CONCEPTS

9 Logo feedback needed

#### Round 1 ~

Please select the logo you wish to proceed with as your company logo design and provide feedback to the right.

Color 1

Color 2

Color 3

Color 4

Add Company name 7 on "My Projects" page

Rushed revisions to be added as an option on Logo Concepts stage