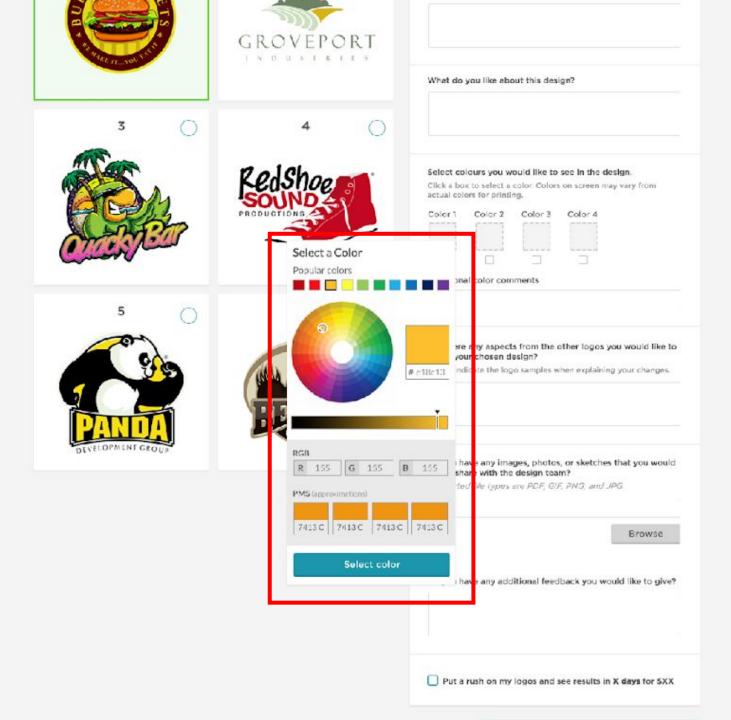

#### Round 1 ~

Please select the logo you wish to proceed with as your company logo design and provide feedback to the right.

Color 1

Color 2

Color 3

Color 4

Add Company name 7 on "My Projects" page

Rushed revisions to be added as an option on Logo Concepts stage

|                  | he logo samples when explaining your changes                      |
|------------------|-------------------------------------------------------------------|
|                  |                                                                   |
|                  | y images, photos, or sketches that you wou<br>th the design team? |
| Supported file ( | ypes are PDF, G!F, PNG, and JPG                                   |
|                  | Browse                                                            |
|                  |                                                                   |
|                  |                                                                   |
| Do you have an   | y additional feedback you would like to giv                       |
| Do you have an   | y additional feedback you would like to giv                       |
| Do you have an   | y additional feedback you would like to giv                       |

Submit selected logo and feedback

Enlarge logo preview
12 on the Logo Concepts
page

| Click a |               |                                                |             | design.<br>nay very from |
|---------|---------------|------------------------------------------------|-------------|--------------------------|
| Additio | onal color co | mments                                         | _           |                          |
| see In  | our chosen    | design?                                        |             | you would like to        |
| like to | share with th | nages, photo<br>ne design tes<br>s are PDF, GI | m?          | es that you would        |
|         |               |                                                |             | Browse                   |
| Do you  | have any ac   | ditional fee                                   | dback you w | rould like to give!      |
|         |               |                                                |             |                          |