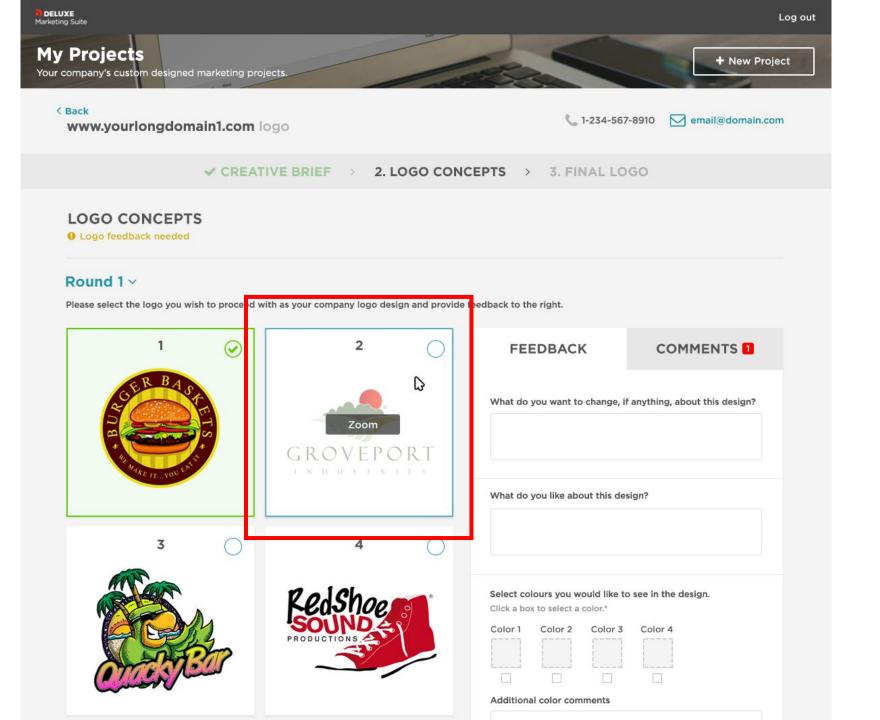

Submit selected logo and feedback

Enlarge logo preview
12 on the Logo Concepts
page

| Click a |               |                                                |             | design.<br>nay very from |
|---------|---------------|------------------------------------------------|-------------|--------------------------|
| Additio | onal color co | mments                                         | _           |                          |
| see In  | our chosen    | design?                                        |             | you would like to        |
| like to | share with th | nages, photo<br>ne design tes<br>s are PDF, GI | m?          | es that you would        |
|         |               |                                                |             | Browse                   |
| Do you  | have any ac   | ditional fee                                   | dback you w | rould like to give!      |
|         |               |                                                |             |                          |

Submit selected logo and feedback

Additional

Comments still available when a logo is unselected

< Back www.yourlongdomain1.com logo

L 1-234-567-8910 ☐ email@domain.com

✓ CREATIVE BRIEF ) 2. LOGO CONCEPTS > 3. FINAL LOGO