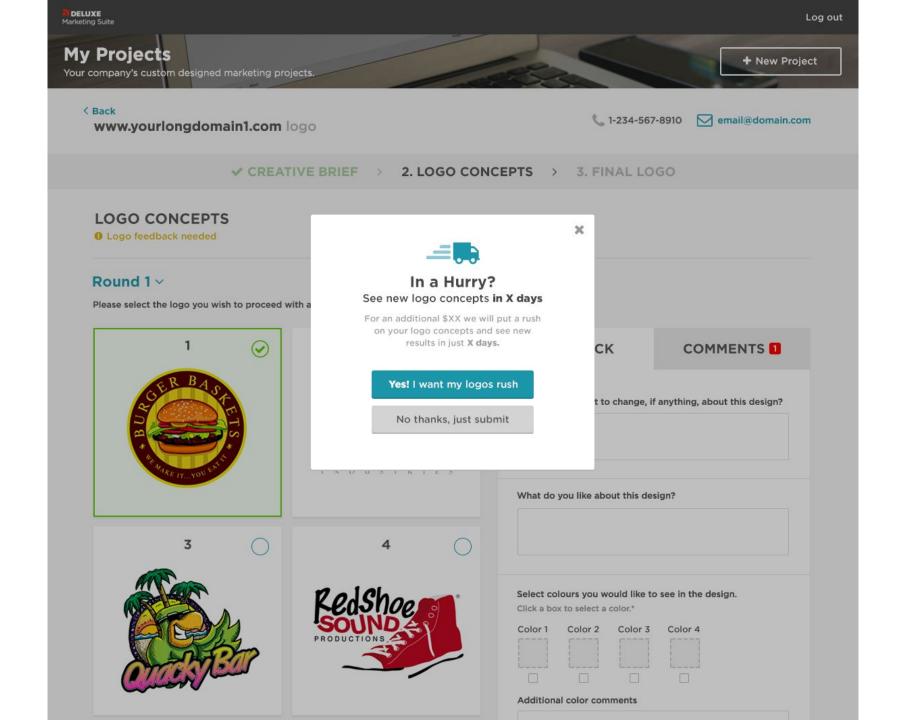

## My Projects

Your company's custom designed marketing projects.

< Back

DELUXE Marketing Suite

www.yourlongdomain1.com logo

+ New Project

✓ CREATIVE BRIEF >

2. LOGO CONCEPTS > 3. FINAL LOGO

#### LOGO CONCEPTS

9 Logo feedback needed

#### Round 1 ~

Please select the logo you wish to proceed with as your company logo design and provide feedback to the right.

Color 1

Color 2

Color 3

Color 4

Add Company name 7 on "My Projects" page

Rushed revisions to be added as an option on Logo Concepts stage