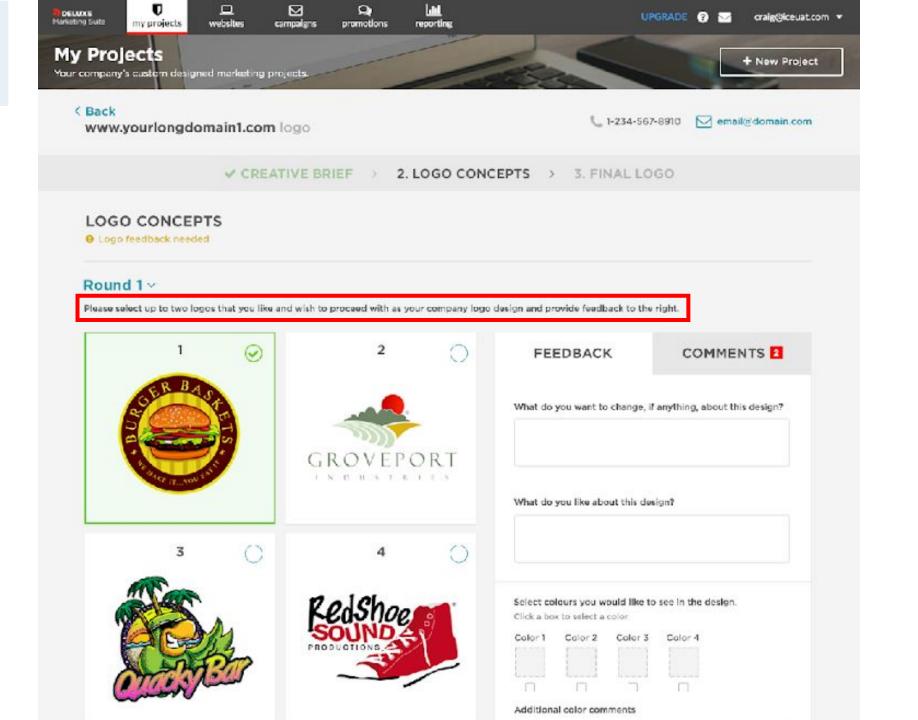

#### LOGO CONCEPTS

9 Logo feedback needed

#### Round 1 ~

Please select the logo you wish to proceed with as your company logo design and provide feedback to the right.

Color 1

Color 2

Color 3

Color 4

Add Company name 7 on "My Projects" page

Rushed revisions to be added as an option on Logo Concepts stage