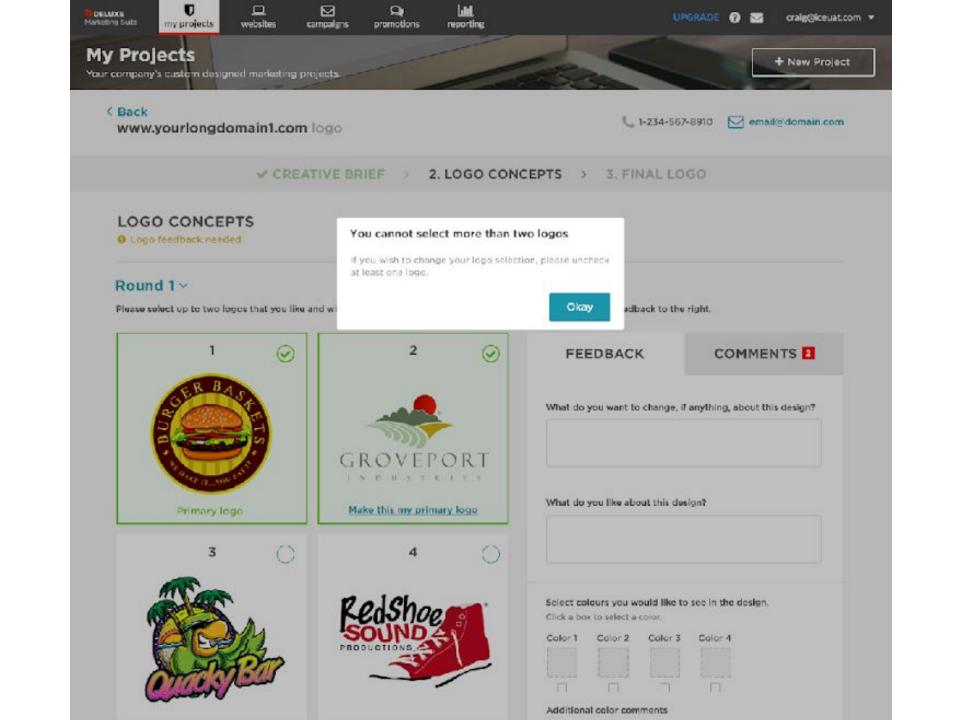

## My Projects

Your company's custom designed marketing projects.

< Back

DELUXE Marketing Suite

www.yourlongdomain1.com logo

+ New Project

✓ CREATIVE BRIEF >

2. LOGO CONCEPTS > 3. FINAL LOGO

#### LOGO CONCEPTS

9 Logo feedback needed

#### Round 1 ~

Please select the logo you wish to proceed with as your company logo design and provide feedback to the right.

Color 1

Color 2

Color 3

Color 4

Add Company name 7 on "My Projects" page

Rushed revisions to be added as an option on Logo Concepts stage