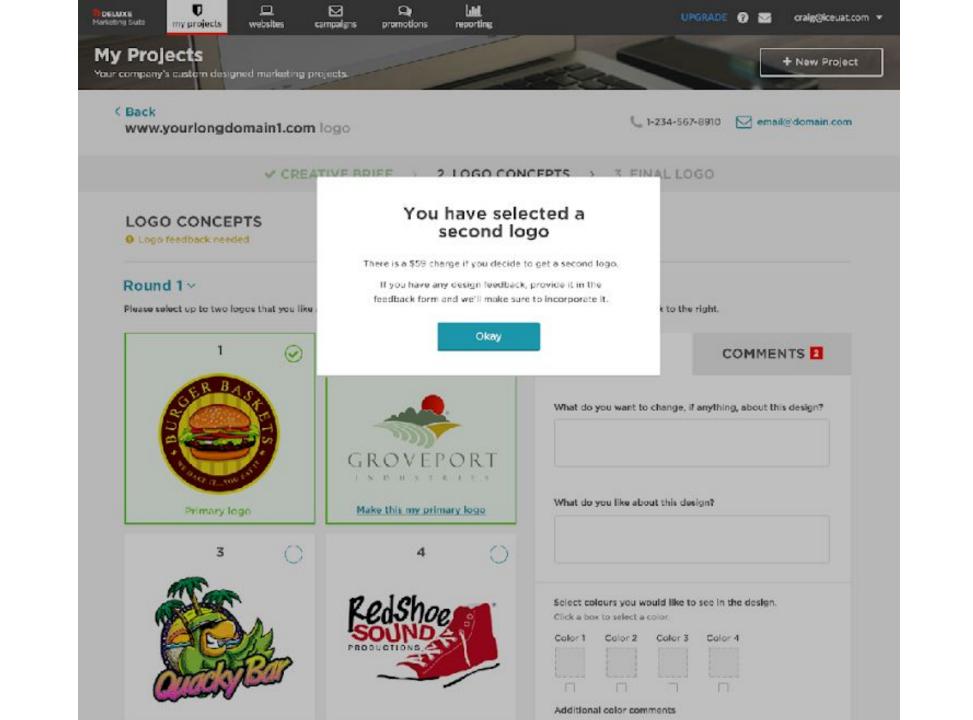

#### LOGO CONCEPTS

9 Logo feedback needed

#### Round 1 ~

Please select the logo you wish to proceed with as your company logo design and provide feedback to the right.

Color 1

Color 2

Color 3

Color 4

Add Company name 7 on "My Projects" page

Rushed revisions to be added as an option on Logo Concepts stage