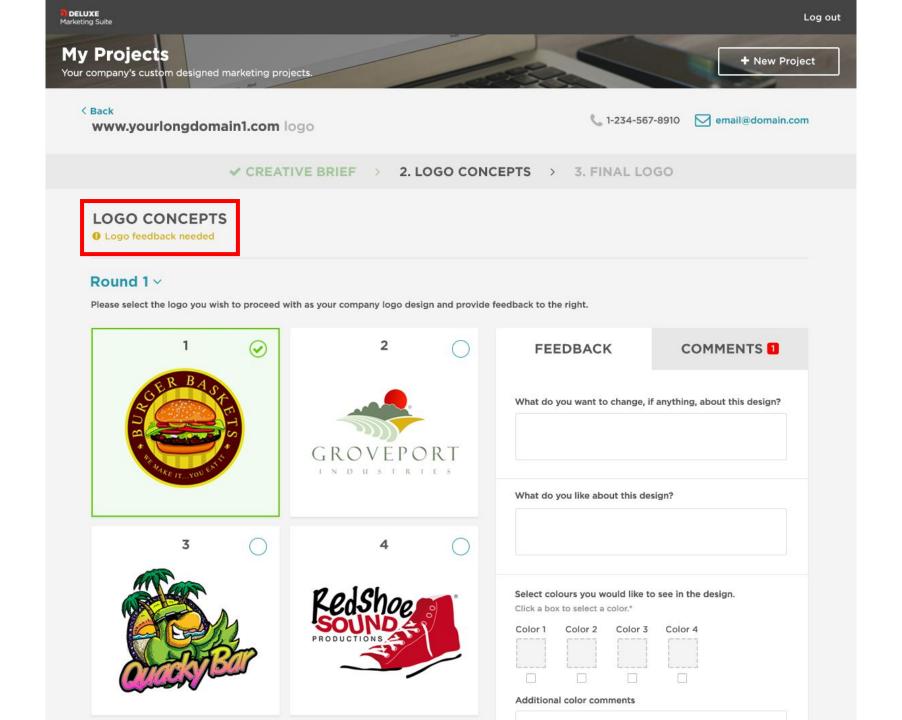

## My Projects

Your company's custom designed marketing projects.

< Back

DELUXE Marketing Suite

www.yourlongdomain1.com logo

+ New Project

✓ CREATIVE BRIEF >

2. LOGO CONCEPTS > 3. FINAL LOGO

#### LOGO CONCEPTS

9 Logo feedback needed

#### Round 1 ~

Please select the logo you wish to proceed with as your company logo design and provide feedback to the right.

Color 1

Color 2

Color 3

Color 4

Add Company name 7 on "My Projects" page

Rushed revisions to be added as an option on Logo Concepts stage