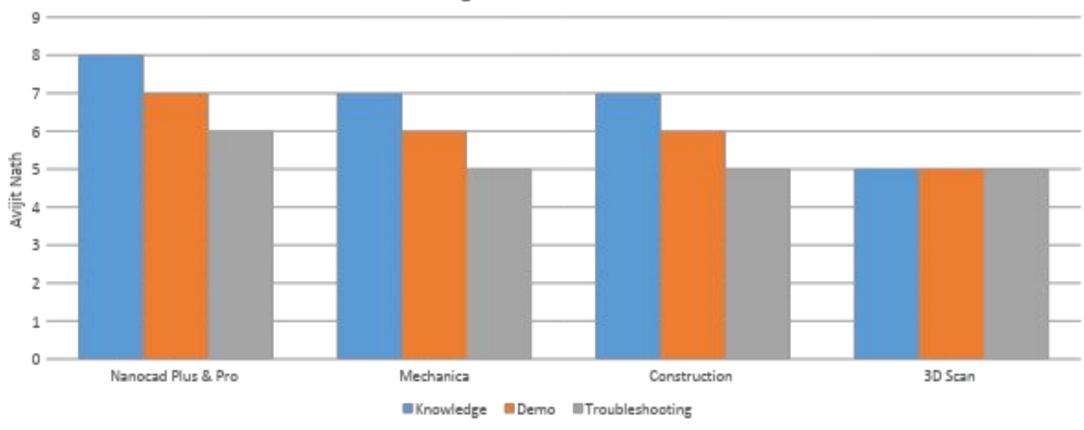

www.csoft.com



#### Support Team in India

| SL | Name           | Designation             | No. of years in CSoft | Total Work Experience |
|----|----------------|-------------------------|-----------------------|-----------------------|
| 1  | Arun Talukdar  | Sr. Manager Technical   | 13 Years              | 16 Years              |
| 2  | Avijit Nath    | Manager Technical       | 2 Years               | 15 years              |
| 3  | Pradipta Sinha | Sr. Technical Executive | 7 years               | 19 years              |
| 4  | Kamelia Chaki  | Technical Executive     | 4 years               | 5 Years               |





Arun Talukdar











Avijit Nath











Pradipta Sinha











Kamelia Chaki









#### Additional Knowledge

| Particulars                                                                                                                                                                    | Arun | Avijit | Kamelia | Pradipta |
|--------------------------------------------------------------------------------------------------------------------------------------------------------------------------------|------|--------|---------|----------|
| AutoCAD                                                                                                                                                                        | 100% | 85%    | 80%     | 50%      |
| MEP