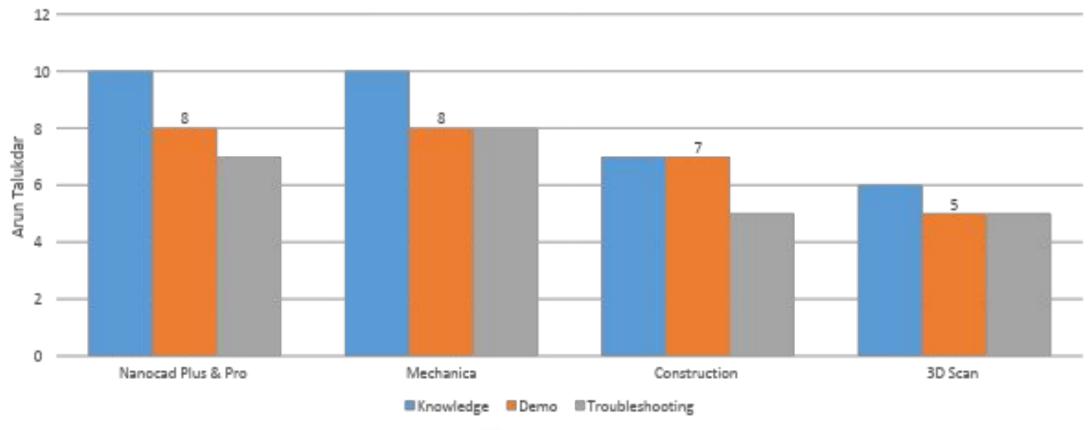

www.csoft.com



#### Support Team in India

| SL | Name           | Designation             | No. of years in CSoft | Total Work Experience |
|----|----------------|-------------------------|-----------------------|-----------------------|
| 1  | Arun Talukdar  | Sr. Manager Technical   | 13 Years              | 16 Years              |
| 2  | Avijit Nath    | Manager Technical       | 2 Years               | 15 years              |
| 3  | Pradipta Sinha | Sr. Technical Executive | 7 years               | 19 years              |
| 4  | Kamelia Chaki  | Technical Executive     | 4 years               | 5 Years               |





Arun Talukdar











Avijit Nath











Pradipta Sinha











Kamelia Chaki









#### Additional Knowledge

| Particulars                                                                                                                                                                    | Arun | Avijit | Kamelia | Pradipta |
|--------------------------------------------------------------------------------------------------------------------------------------------------------------------------------|------|--------|---------|----------|
| AutoCAD                                                                                                                                                                        | 100% | 85%    | 80%     | 50%      |
| MEP