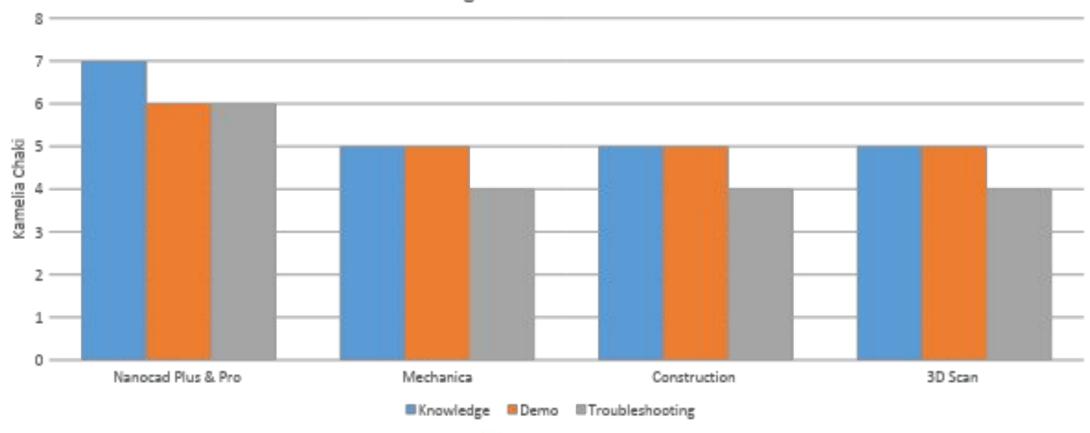

www.csoft.com



#### Support Team in India

| SL | Name           | Designation             | No. of years in CSoft | Total Work Experience |
|----|----------------|-------------------------|-----------------------|-----------------------|
| 1  | Arun Talukdar  | Sr. Manager Technical   | 13 Years              | 16 Years              |
| 2  | Avijit Nath    | Manager Technical       | 2 Years               | 15 years              |
| 3  | Pradipta Sinha | Sr. Technical Executive | 7 years               | 19 years              |
| 4  | Kamelia Chaki  | Technical Executive     | 4 years               | 5 Years               |





Arun Talukdar











Avijit Nath











Pradipta Sinha











Kamelia Chaki









#### Additional Knowledge

| Particulars                                                                                                                                                                    | Arun | Avijit | Kamelia | Pradipta |
|--------------------------------------------------------------------------------------------------------------------------------------------------------------------------------|------|--------|---------|----------|
| AutoCAD                                                                                                                                                                        | 100% | 85%    | 80%     | 50%      |
| MEP