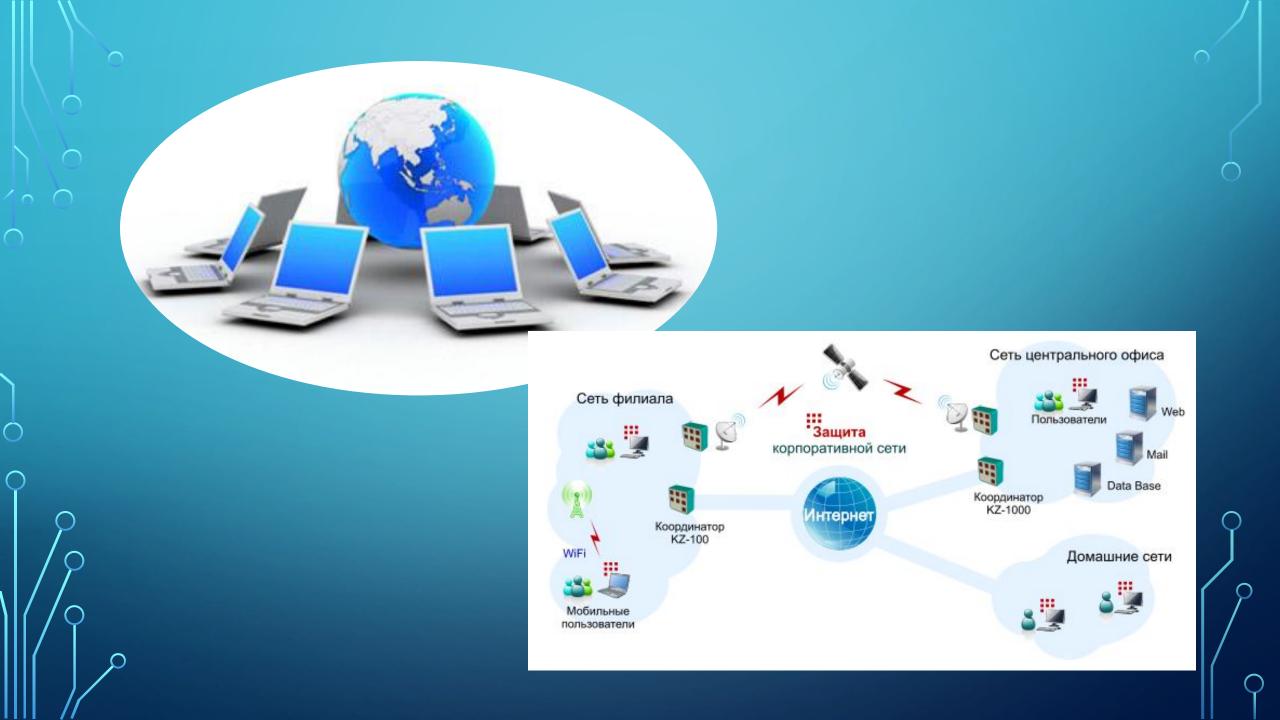

## DEVELOPMENT OF A CORPORATE NETWORK BASED ON XDSL TECHNOLOGY.















## Digital Transformation











**3D Printing** 



DEVELOPERS

Mobility

INDUSTRY CLOUDS



Augmented & **Virtual Reality** 



Cognitive/ AI



Robotics



INNOVATION ACCELERATORS









3rd Platform

SCALING INFRASTRUCTURE

Source: IDC



## Thanks for

AT-AR410 4\*E1 PRI AT-AR745 AT-FS724i 100Base T Рабочая станция AT-9812T Рабочая станция Удаленный объект В 2\*1000 Base LX 2\*1000 BaseTX Сеть оператора связи RapierG6F RapierG6 2\*1000 Base LX 1000 Base LX E1 PRI 2xE1 PRI 1000 Base LX AT-8326GB AT-8326GB Rapier 24i Rapier 24i AT-8350GB ViaVideo Рабочая станция Рабочая станция Via Vide o ViaVideo AT-VP604E AT-VP604E FXS/H323 FXS/H323 Телефон AT-VP604E Телефон Телефон FXO/H323 Удаленный офис А Удаленный офис Б Центральный офис