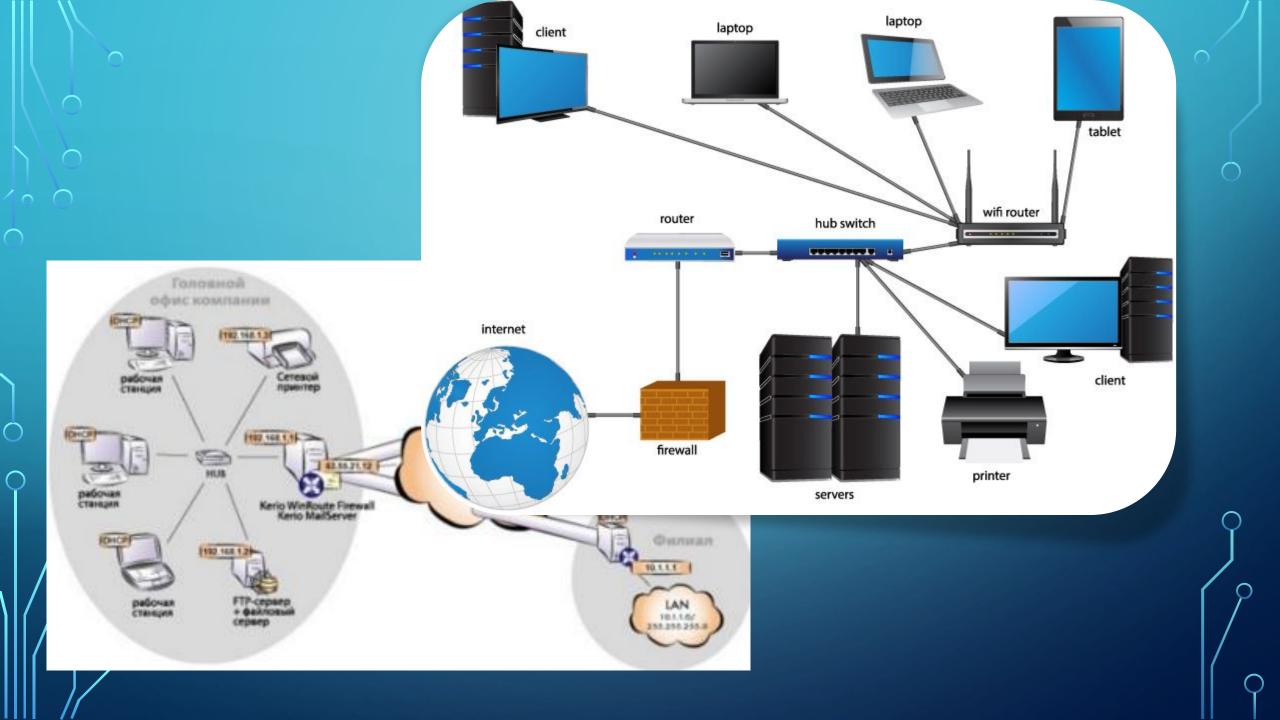

## DEVELOPMENT OF A CORPORATE NETWORK BASED ON XDSL TECHNOLOGY.















## Digital Transformation











**3D Printing** 



DEVELOPERS

Mobility

INDUSTRY CLOUDS



Augmented & **Virtual Reality** 



Cognitive/ AI



Robotics



INNOVATION ACCELERATORS









3rd Platform

SCALING INFRASTRUCTURE

Source: IDC



## Thanks for

AT-AR410 4\*E1 PRI AT-AR745 AT-FS724i 100Base T Рабочая станция AT-9812T Рабочая станция Удаленный объект В 2\*1000 Base LX 2\*1000 BaseTX Сеть оператора связи RapierG6F RapierG6 2\*1000 Base LX 1000 Base LX E1 PRI 2xE1 PRI 1000 Base LX AT-8326GB AT-8326GB Rapier 24i Rapier 24i AT-8350GB ViaVideo Рабочая станция Рабочая станция Via Vide o ViaVideo AT-VP604E AT-VP604E FXS/H323 FXS/H323 Телефон AT-VP604E Телефон Телефон FXO/H323 Удаленный офис А Удаленный офис Б Центральный офис