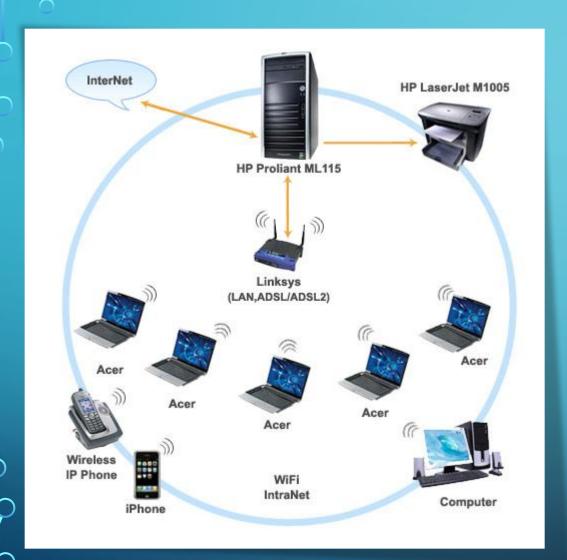

## DEVELOPMENT OF A CORPORATE NETWORK BASED ON XDSL TECHNOLOGY.















## Digital Transformation











**3D Printing** 



DEVELOPERS

Mobility

INDUSTRY CLOUDS



Augmented & **Virtual Reality** 



Cognitive/ AI



Robotics



INNOVATION ACCELERATORS









3rd Platform

SCALING INFRASTRUCTURE

Source: IDC



## Thanks for

AT-AR410 4\*E1 PRI AT-AR745 AT-FS724i 100Base T Рабочая станция AT-9812T Рабочая станция Удаленный объект В 2\*1000 Base LX 2\*1000 BaseTX Сеть оператора связи RapierG6F RapierG6 2\*1000 Base LX 1000 Base LX E1 PRI 2xE1 PRI 1000 Base LX AT-8326GB AT-8326GB Rapier 24i Rapier 24i AT-8350GB ViaVideo Рабочая станция Рабочая станция Via Vide o ViaVideo AT-VP604E AT-VP604E FXS/H323 FXS/H323 Телефон AT-VP604E Телефон Телефон FXO/H323 Удаленный офис А Удаленный офис Б Центральный офис