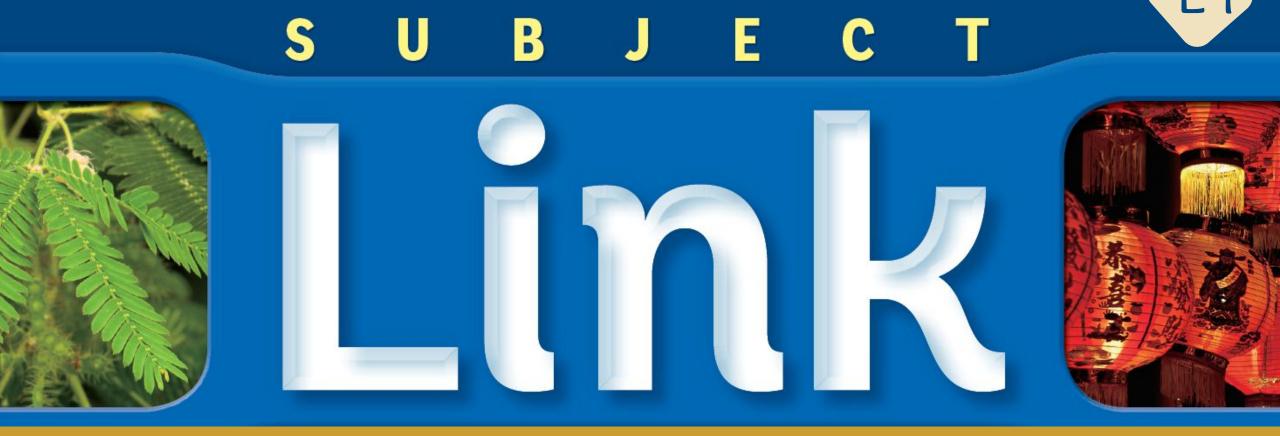

#### **CHAPTER 4**







#### This is Haewoojae. It is a building that looks like a giant toilet.



#### Before You Read

Can you guess what this building is for?

Maybe it is a toilet shop.

Video



#### This is Haewoojae. It is a building that looks like a giant toilet.



#### Before You Read

Can you guess what this building is for?

Maybe it is a toilet shop.



# Key Words





### exhibit





### improve





### innovation



### sanitary



### remind



## privacy



### improve

## privacy



Practice



### remind



### innovation



## sanitary



### exhibit

# to show something in public



### to make something better than it was before



### a new or better idea, method, or device



# being clean and safe from disease



### to make someone remember something



#