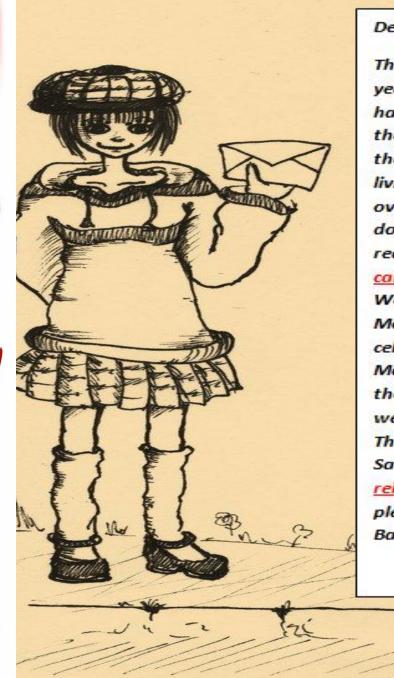

## Dear Santa Claus,

This is my letter to you. My name is Sandy. I am 12 years old and I love celebrating Christmas. My family has a tradition we follow every year on Christmas. On the first days of December, we decorate our house for the holidays. First, we bring the Christmas tree to the living room, and we hang lights, bells and bulbs all over the tree. We hang a green wreath on the doorway too. The decorations make everybody feel really happy. On Christmas Eve, we prepare many candy canes and cookies and put them on the table. We usually place our aifts under the tree.

Mom and dad sometimes invite my aunt and uncle to celebrate Christmas with us. They live far from here, in Magé. My cousins come along too. I like them because they we frequently play together. On December 25<sup>th</sup>, we go out and listen to <u>carol singers</u> on the streets. They always sing beautiful Christmas carols.

Santa, I know you'll come with your <u>sleigh</u> and <u>reindeers</u>. And I know you have a big <u>bag of toys</u>. So, please, bring a nice toy. I wish you could give me a Barbie doll. Thanks a lot.

Sandy

Lemon