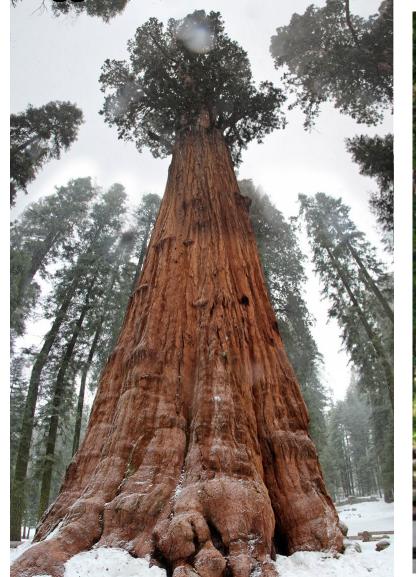

#### Neverland Valley

For a long time Michael Jackson, a popular pop singer, was the owner of the manor. He's built an attraction park and opened a private zoo (park).

A tree "General Sherman"- the largest and the heaviest living organism on our planet. It is situated in "Gigantic Park", national park in California. It's the biggest tree on Earth. The height of this tree is 83 meters.