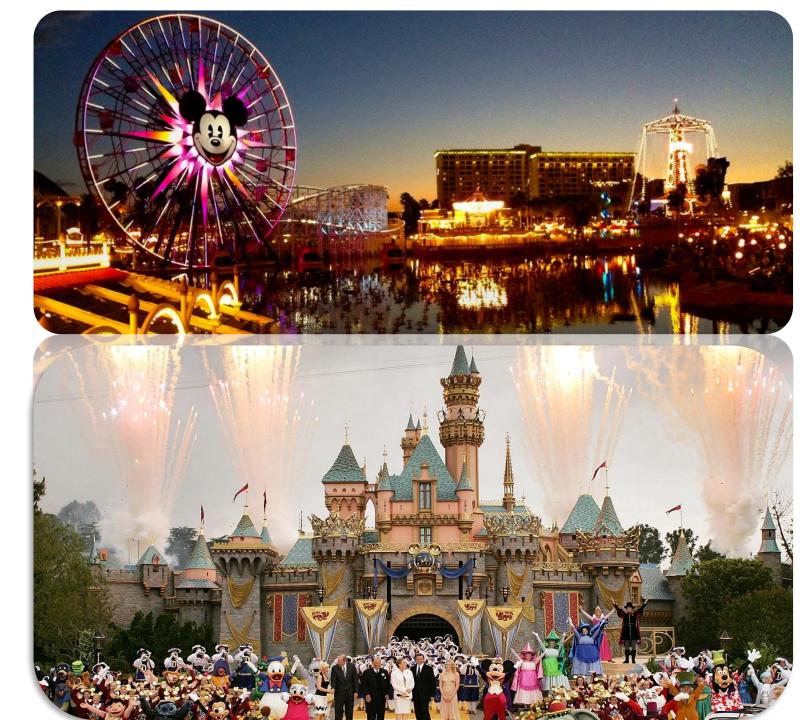

## Disneyland

Disneyland was opened in 1955. There are many, many attractions in Disneyland. You can meet here your favorite characters of Walt Disney cartoons.