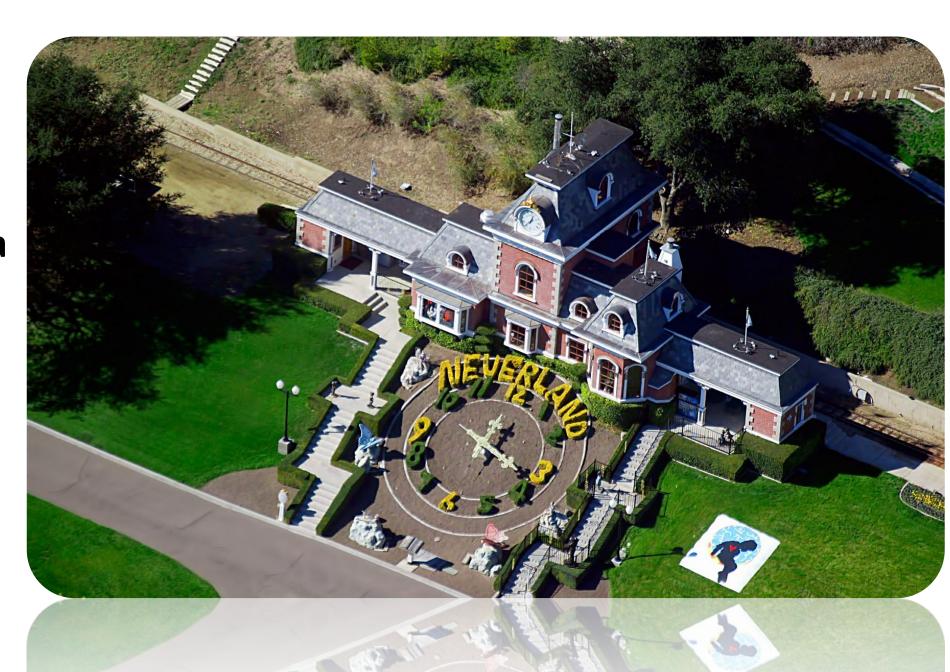

#### Neverland Valley

For a long time Michael Jackson, a popular pop singer, was the owner of the manor. He's built an attraction park and opened a private zoo (park).

A tree "General Sherman"- the largest and the heaviest living organism on our planet. It is situated in "Gigantic Park", national park in California. It's the biggest tree on Earth. The height of this tree is 83 meters.