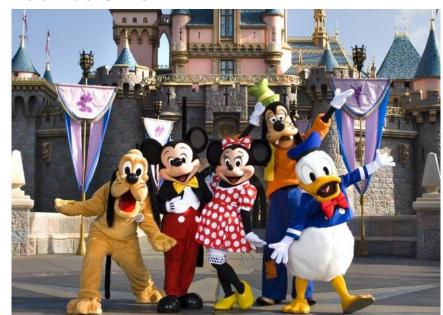

## Disneyland

Disneyland was opened in 1955. There are many, many attractions in Disneyland. You can meet here your favorite characters of Walt Disney cartoons.