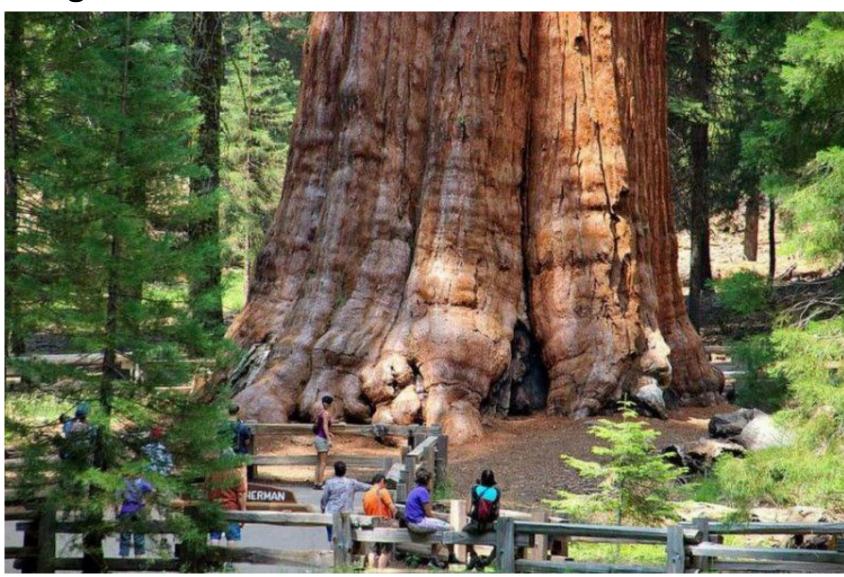

#### Neverland Valley

For a long time Michael Jackson, a popular pop singer, was the owner of the manor. He's built an attraction park and opened a private zoo (park).

A tree "General Sherman"- the largest and the heaviest living organism on our planet. It is situated in "Gigantic Park", national park in California. It's the biggest tree on Earth. The height of this tree is 83 meters.