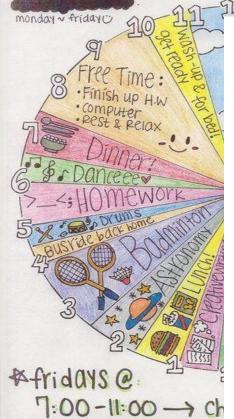

## MY PAILY BOUTINE

#### Paul's Day

| Paul gets (get      | ) up at seven o'clock. He     | o at seven o'clock. He eats (eat) his       |  |  |
|---------------------|-------------------------------|---------------------------------------------|--|--|
|                     | (have) a shower. He           |                                             |  |  |
| and then he         | (brush) his teeth. He go      | orush) his teeth. He goes to college at hal |  |  |
| past eight. He usu  | ally (have) his lunch         | at one o'clock.                             |  |  |
| He (go) ho          | (go) home at four o'clock. He |                                             |  |  |
| dinner at half past | six. He watches TV at nigh    | nt and he                                   |  |  |
| (go) to bed around  | eleven o'clock.               |                                             |  |  |