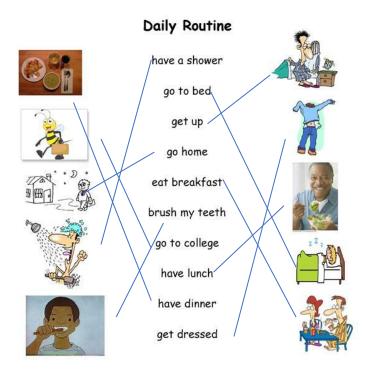

#### Paul's Day

| Paul gets (get      | ) up at seven o'clock. He     | o at seven o'clock. He eats (eat) his       |  |  |
|---------------------|-------------------------------|---------------------------------------------|--|--|
|                     | (have) a shower. He           |                                             |  |  |
| and then he         | (brush) his teeth. He go      | orush) his teeth. He goes to college at hal |  |  |
| past eight. He usu  | ally (have) his lunch         | at one o'clock.                             |  |  |
| He (go) ho          | (go) home at four o'clock. He |                                             |  |  |
| dinner at half past | six. He watches TV at nigh    | nt and he                                   |  |  |
| (go) to bed around  | eleven o'clock.               |                                             |  |  |