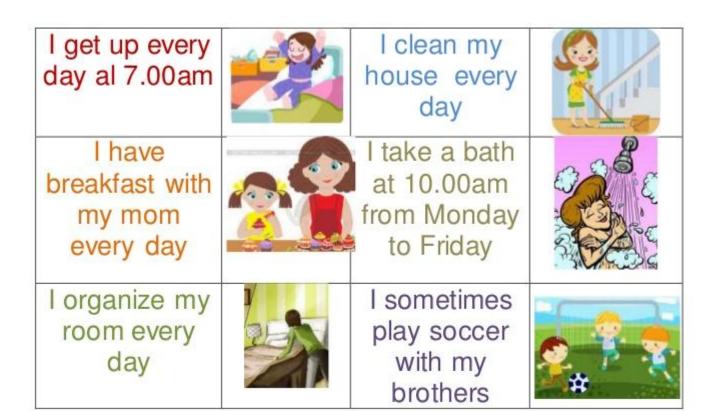

ove woods.

They put on clothes.



He goES to She shagol.



Moods.

# Present simple Questions





#### Exercise:

| F-4-CT (19.C.                                |
|----------------------------------------------|
| 1 Complete these questions using do or does. |
| She play volleyball?                         |
| we do our homework?                          |
| he live at that house?                       |
| you study every day?                         |
| he brush his teeth?                          |
| it work?                                     |



??????????????

I don't play computer games. Do you play computer games?

He doesn't like cucumbers.

Does he like cucumbers?

They don't read books every day. Do they read books every day?

liveworksheets.com







## MY PAILY BOUTINE







#### Paul's Day

| Paul gets (get      | ) up at seven o'clock. He     | o at seven o'clock. He eats (eat) his       |  |  |
|---------------------|-------------------------------|---------------------------------------------|--|--|
|                     | (have) a shower. He           |                                             |  |  |
| and then he         | (brush) his teeth. He go      | orush) his teeth. He goes to college at hal |  |  |
| past eight. He usu  | ally (have) his lunch         | at one o'clock.                             |  |  |
| He (go) ho          | (go) home at four o'clock. He |                                             |  |  |
| dinner at half past | six. He watches TV at nigh    | nt and he                                   |  |  |
| (go) to bed around