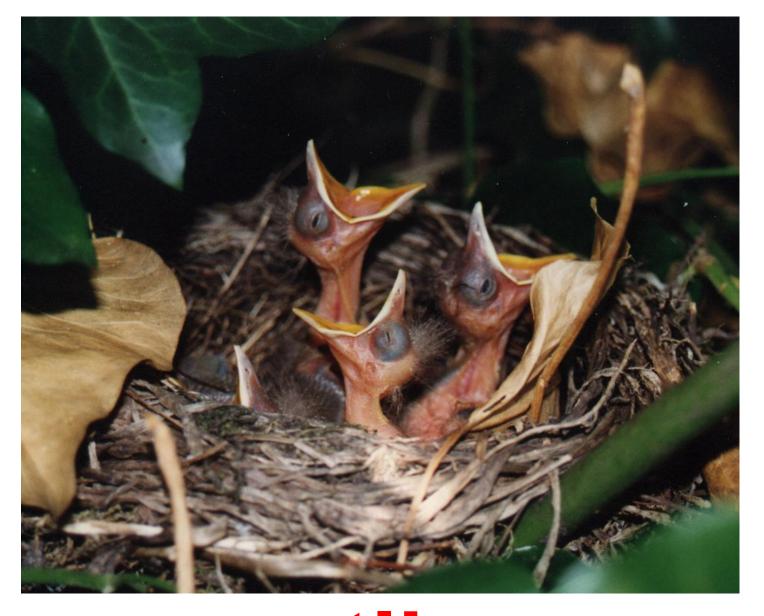

# animal's youngs



## little hair



### deer's calf



little hedgehog



## polar bear cub



wolf-cub



fox-cub



seal-calf



# elephant's calf



#### bear-cub



# crocodile's young



tiger-cub



white tiger-cub

## lion-cub





# snow leopard cub



# lynx-cub

# cheetah with her cub





### piglets with the mom



polar bear cub with mommy



#### zebra with the calf



### koala with her young



porcupine with her young

# orangutan with her baby



# kangaroo with the young in her bag



# horse and the foal



# young giraffe





young antelope



#### cow with her calf



# deer with her calf

# lemur with the young





### hyena with her cubs



# nestlings



chickens



### devil with the youngs



macaque babies

# family of baboons





# penguin's young



# ostrich Emu with her brood



#### nestling of steppe eagle