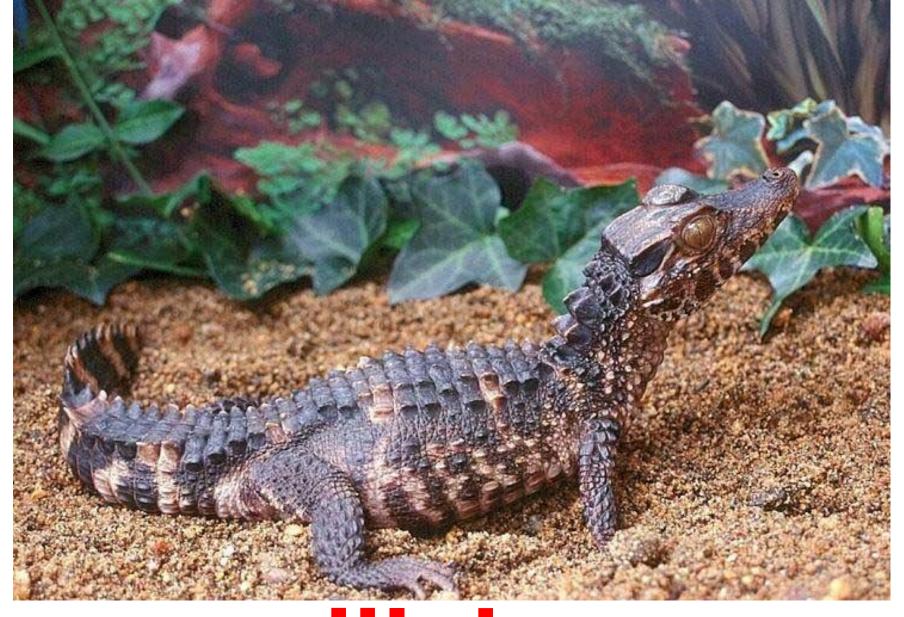

# animal's youngs



## little hair



### deer's calf



little hedgehog



## polar bear cub



wolf-cub



fox-cub



seal-calf



# elephant's calf



#### bear-cub



# crocodile's young



tiger-cub



white tiger-cub

## lion-cub





# snow leopard cub



# lynx-cub

# cheetah with her cub





### piglets with the mom



polar bear cub with mommy



#### zebra with the calf



### koala with her young



porcupine with her young

# orangutan with her baby



# kangaroo with the young in her bag



# horse and the foal



# young giraffe





young antelope



#### cow with her calf



# deer with her calf

# lemur with the young





### hyena with her cubs



# nestlings



chickens



### devil with the youngs



macaque babies

# family of baboons





# penguin's young



# ostrich Emu with her brood



#### nestling of steppe eagle