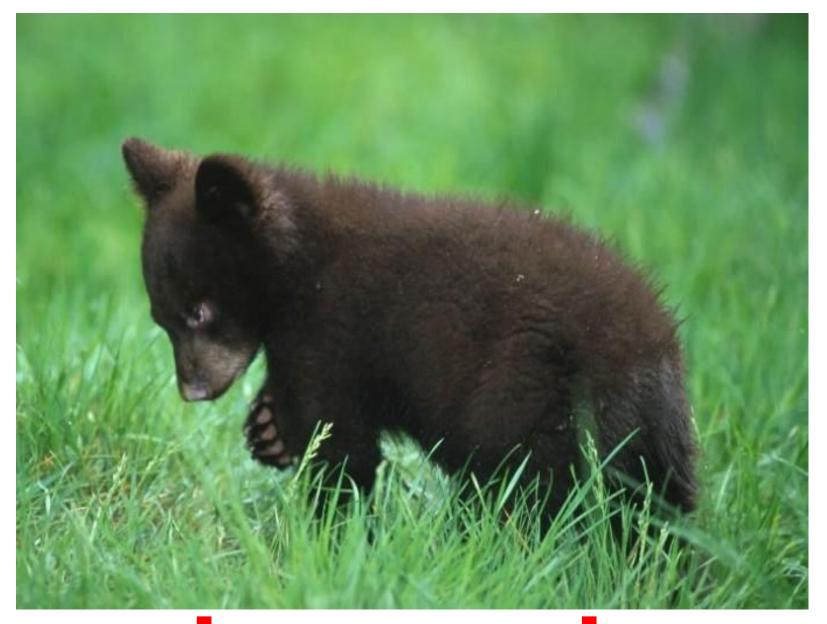

# animal's youngs



## little hair



### deer's calf



little hedgehog



## polar bear cub



wolf-cub



fox-cub



seal-calf



# elephant's calf



#### bear-cub



# crocodile's young



tiger-cub



white tiger-cub

## lion-cub





# snow leopard cub



# lynx-cub

# cheetah with her cub





### piglets with the mom



polar bear cub with mommy



#### zebra with the calf



### koala with her young



porcupine with her young

# orangutan with her baby



# kangaroo with the young in her bag



# horse and the foal



# young giraffe





young antelope



#### cow with her calf



# deer with her calf

# lemur with the young





### hyena with her cubs



# nestlings



chickens



### devil with the youngs



macaque babies

# family of baboons





# penguin's young



# ostrich Emu with her brood



#### nestling of steppe eagle