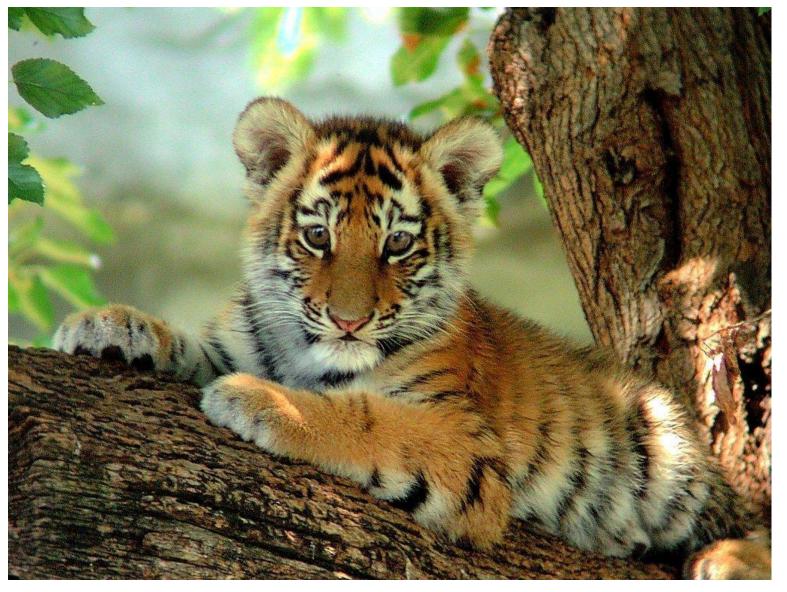

# animal's youngs



## little hair



### deer's calf



little hedgehog



## polar bear cub



wolf-cub



fox-cub



seal-calf



# elephant's calf



#### bear-cub



# crocodile's young



tiger-cub



white tiger-cub

## lion-cub





# snow leopard cub



# lynx-cub

# cheetah with her cub





### piglets with the mom



polar bear cub with mommy



#### zebra with the calf



### koala with her young



porcupine with her young

# orangutan with her baby



# kangaroo with the young in her bag



# horse and the foal



# young giraffe





young antelope



#### cow with her calf



# deer with her calf

# lemur with the young





### hyena with her cubs



# nestlings



chickens



### devil with the youngs



macaque babies

# family of baboons





# penguin's young



# ostrich Emu with her brood



#### nestling of steppe eagle