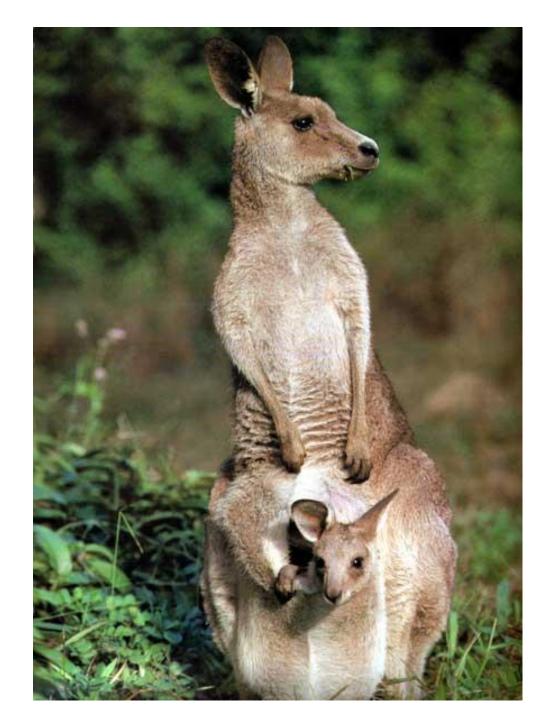

# animal's youngs



## little hair



### deer's calf



little hedgehog



## polar bear cub



wolf-cub



fox-cub



seal-calf



# elephant's calf



#### bear-cub



# crocodile's young



tiger-cub



white tiger-cub

## lion-cub





# snow leopard cub



# lynx-cub

# cheetah with her cub





### piglets with the mom



polar bear cub with mommy



#### zebra with the calf



### koala with her young



porcupine with her young

# orangutan with her baby



# kangaroo with the young in her bag



# horse and the foal



# young giraffe





young antelope



#### cow with her calf



# deer with her calf

# lemur with the young





### hyena with her cubs



# nestlings



chickens



### devil with the youngs



macaque babies

# family of baboons





# penguin's young



# ostrich Emu with her brood



#### nestling of steppe eagle