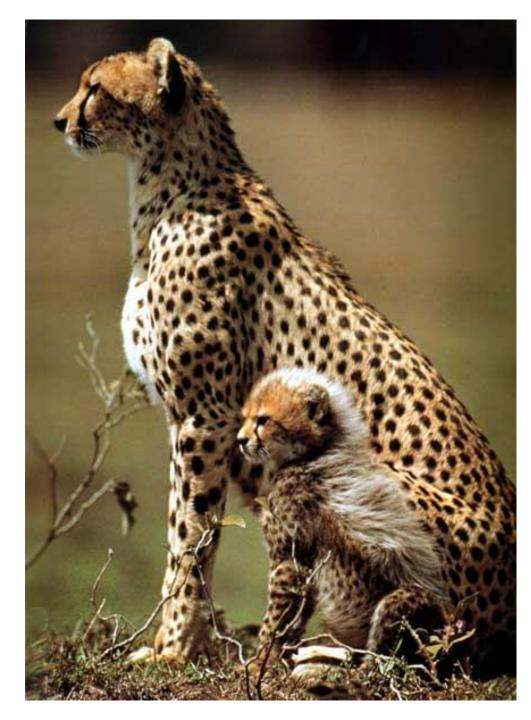

# animal's youngs



## little hair



### deer's calf



little hedgehog



## polar bear cub



wolf-cub



fox-cub



seal-calf



# elephant's calf



#### bear-cub



# crocodile's young



tiger-cub



white tiger-cub

## lion-cub





# snow leopard cub



# lynx-cub

# cheetah with her cub





### piglets with the mom



polar bear cub with mommy



#### zebra with the calf



### koala with her young



porcupine with her young

# orangutan with her baby



# kangaroo with the young in her bag



# horse and the foal



# young giraffe





young antelope



#### cow with her calf



# deer with her calf

# lemur with the young





### hyena with her cubs



# nestlings



chickens



### devil with the youngs



macaque babies

# family of baboons





# penguin's young



# ostrich Emu with her brood



#### nestling of steppe eagle