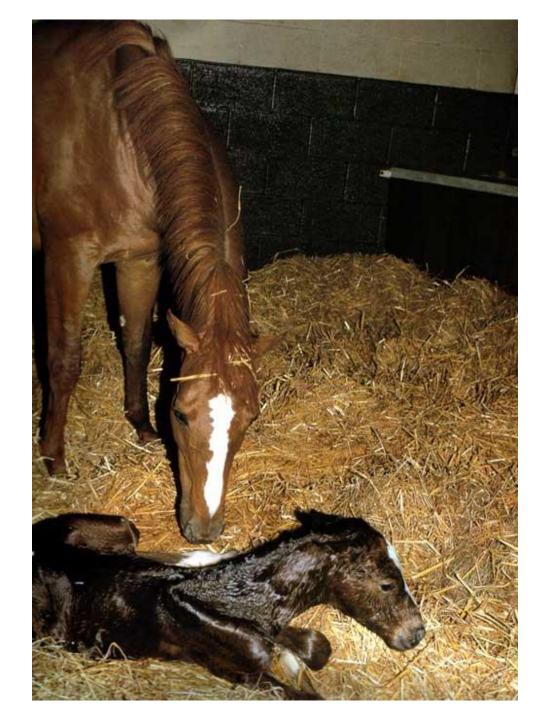

# animal's youngs



## little hair



### deer's calf



little hedgehog



## polar bear cub



wolf-cub



fox-cub



seal-calf



# elephant's calf



#### bear-cub



# crocodile's young



tiger-cub



white tiger-cub

## lion-cub





# snow leopard cub



# lynx-cub

# cheetah with her cub





### piglets with the mom



polar bear cub with mommy



#### zebra with the calf



### koala with her young



porcupine with her young

# orangutan with her baby



# kangaroo with the young in her bag



# horse and the foal



# young giraffe





young antelope



#### cow with her calf



# deer with her calf

# lemur with the young





### hyena with her cubs



# nestlings



chickens



### devil with the youngs



macaque babies

# family of baboons





# penguin's young



# ostrich Emu with her brood



#### nestling of steppe eagle