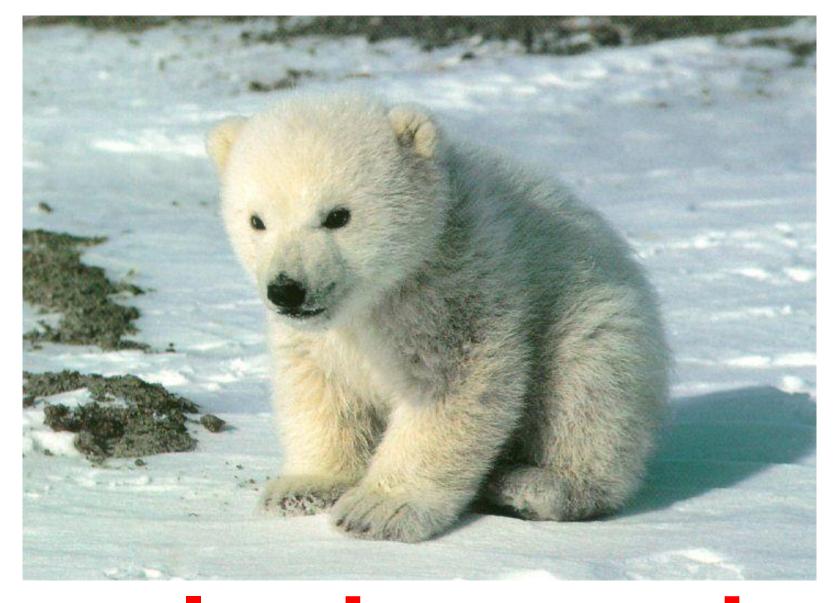

# animal's youngs



## little hair



### deer's calf



little hedgehog



## polar bear cub



wolf-cub



fox-cub



seal-calf



# elephant's calf



#### bear-cub



# crocodile's young



tiger-cub



white tiger-cub

## lion-cub





# snow leopard cub



# lynx-cub

# cheetah with her cub





### piglets with the mom



polar bear cub with mommy



#### zebra with the calf



### koala with her young



porcupine with her young

# orangutan with her baby



# kangaroo with the young in her bag



# horse and the foal



# young giraffe





young antelope



#### cow with her calf



# deer with her calf

# lemur with the young





### hyena with her cubs



# nestlings



chickens



### devil with the youngs



macaque babies

# family of baboons





# penguin's young



# ostrich Emu with her brood



#### nestling of steppe eagle