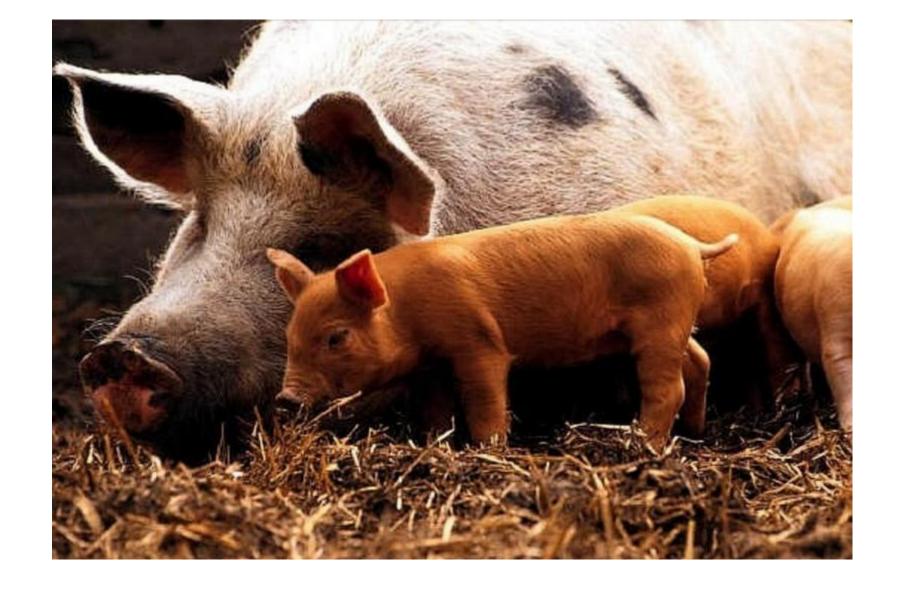

# animal's youngs



## little hair



### deer's calf



little hedgehog



## polar bear cub



wolf-cub



fox-cub



seal-calf



# elephant's calf



#### bear-cub



# crocodile's young



tiger-cub



white tiger-cub

## lion-cub





# snow leopard cub



# lynx-cub

# cheetah with her cub





### piglets with the mom



polar bear cub with mommy



#### zebra with the calf



### koala with her young



porcupine with her young

# orangutan with her baby



# kangaroo with the young in her bag



# horse and the foal



# young giraffe





young antelope



#### cow with her calf



# deer with her calf

# lemur with the young





### hyena with her cubs



# nestlings



chickens



### devil with the youngs



macaque babies

# family of baboons





# penguin's young



# ostrich Emu with her brood



#### nestling of steppe eagle