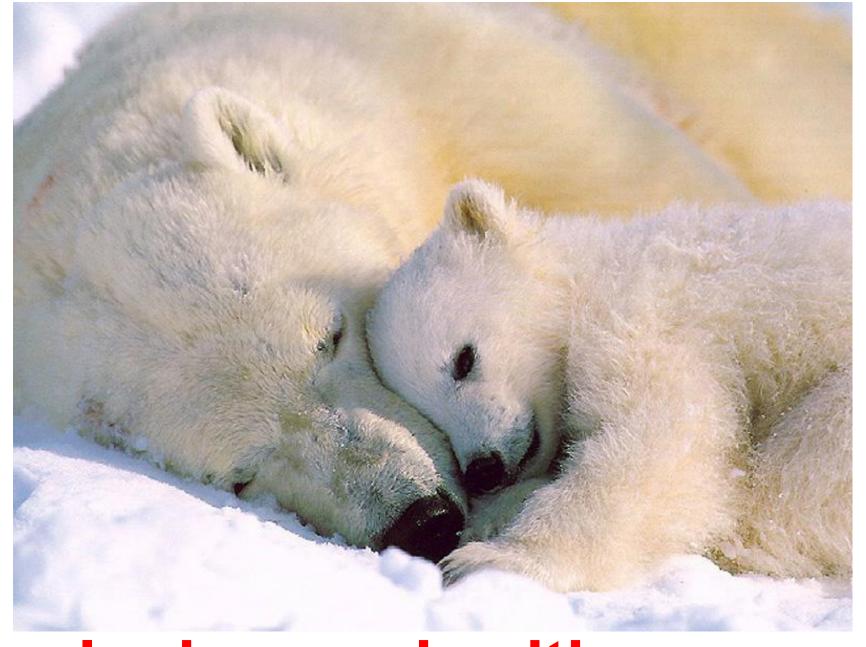

# animal's youngs



## little hair



### deer's calf



little hedgehog



## polar bear cub



wolf-cub



fox-cub



seal-calf



# elephant's calf



#### bear-cub



# crocodile's young



tiger-cub



white tiger-cub

## lion-cub





# snow leopard cub



# lynx-cub

# cheetah with her cub





### piglets with the mom



polar bear cub with mommy



#### zebra with the calf



### koala with her young



porcupine with her young

# orangutan with her baby



# kangaroo with the young in her bag



# horse and the foal



# young giraffe





young antelope



#### cow with her calf



# deer with her calf

# lemur with the young





### hyena with her cubs



# nestlings



chickens



### devil with the youngs



macaque babies

# family of baboons





# penguin's young



# ostrich Emu with her brood



#### nestling of steppe eagle