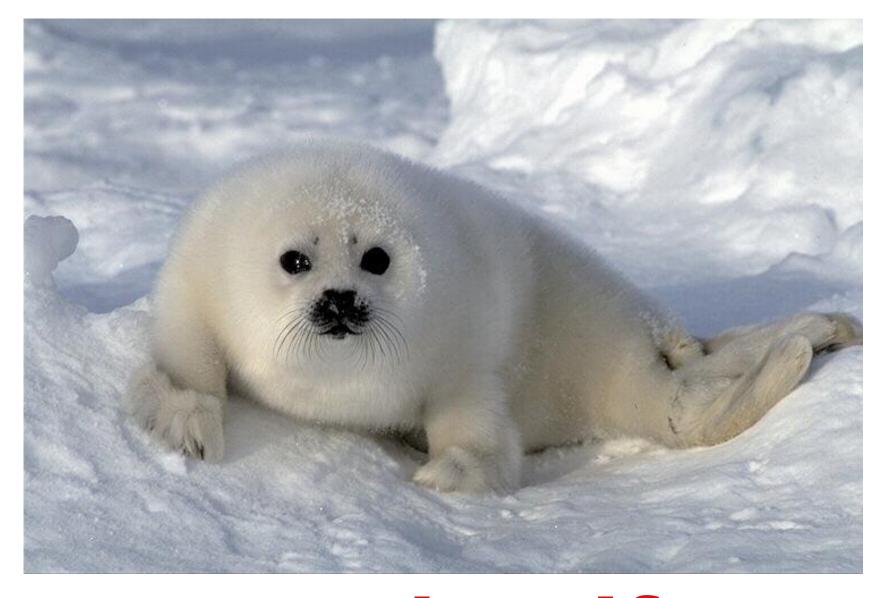

# animal's youngs



## little hair



### deer's calf



little hedgehog



## polar bear cub



wolf-cub



fox-cub



seal-calf



# elephant's calf



#### bear-cub



# crocodile's young



tiger-cub



white tiger-cub

## lion-cub





# snow leopard cub



# lynx-cub

# cheetah with her cub





### piglets with the mom



polar bear cub with mommy



#### zebra with the calf



### koala with her young



porcupine with her young

# orangutan with her baby



# kangaroo with the young in her bag



# horse and the foal



# young giraffe





young antelope



#### cow with her calf



# deer with her calf

# lemur with the young





### hyena with her cubs



# nestlings



chickens



### devil with the youngs



macaque babies

# family of baboons





# penguin's young



# ostrich Emu with her brood



#### nestling of steppe eagle