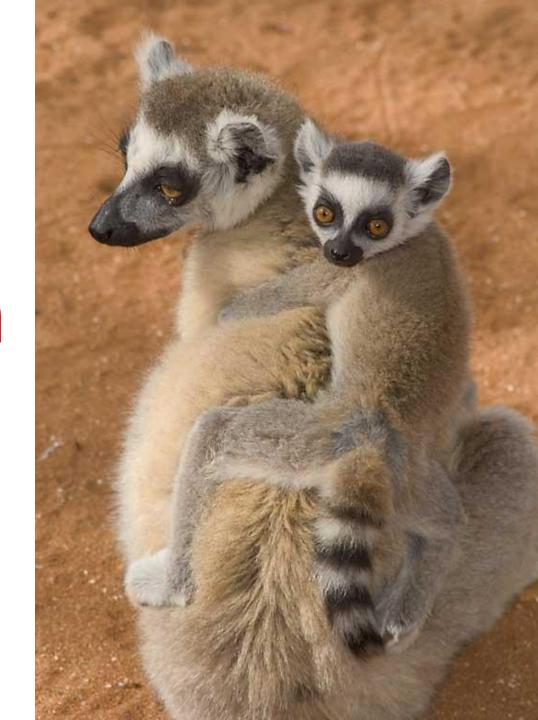

# animal's youngs



## little hair



### deer's calf



little hedgehog



## polar bear cub



wolf-cub



fox-cub



seal-calf



# elephant's calf



#### bear-cub



# crocodile's young



tiger-cub



white tiger-cub

## lion-cub





# snow leopard cub



# lynx-cub

# cheetah with her cub





### piglets with the mom



polar bear cub with mommy



#### zebra with the calf



### koala with her young



porcupine with her young

# orangutan with her baby



# kangaroo with the young in her bag



# horse and the foal



# young giraffe





young antelope



#### cow with her calf



# deer with her calf

# lemur with the young





### hyena with her cubs



# nestlings



chickens



### devil with the youngs



macaque babies

# family of baboons





# penguin's young



# ostrich Emu with her brood



#### nestling of steppe eagle