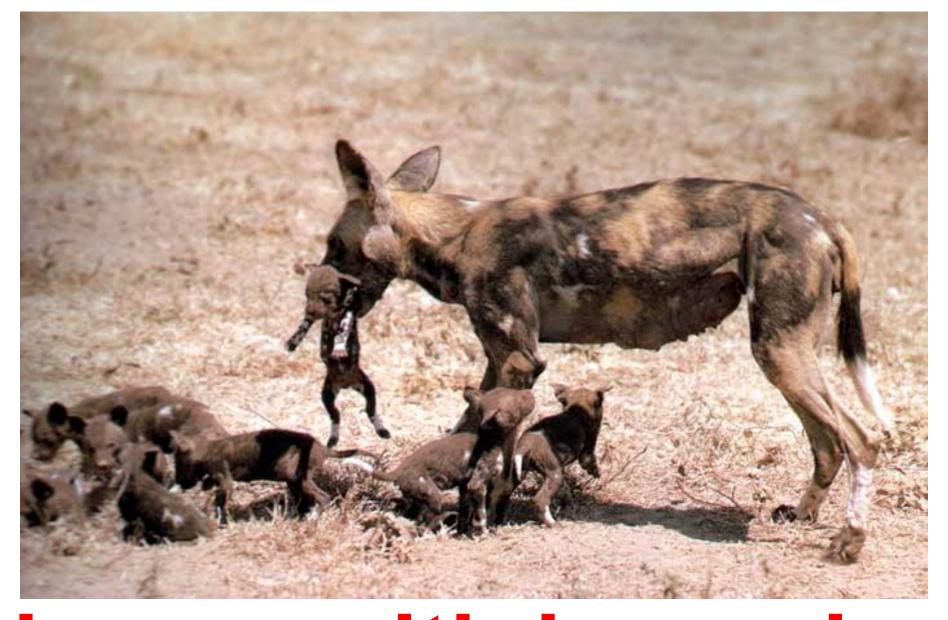

# animal's youngs



## little hair



### deer's calf



little hedgehog



## polar bear cub



wolf-cub



fox-cub



seal-calf



# elephant's calf



#### bear-cub



# crocodile's young



tiger-cub



white tiger-cub

## lion-cub





# snow leopard cub



# lynx-cub

# cheetah with her cub





### piglets with the mom



polar bear cub with mommy



#### zebra with the calf



### koala with her young



porcupine with her young

# orangutan with her baby



# kangaroo with the young in her bag



# horse and the foal



# young giraffe





young antelope



#### cow with her calf



# deer with her calf

# lemur with the young





### hyena with her cubs



# nestlings



chickens



### devil with the youngs



macaque babies

# family of baboons





# penguin's young



# ostrich Emu with her brood



#### nestling of steppe eagle