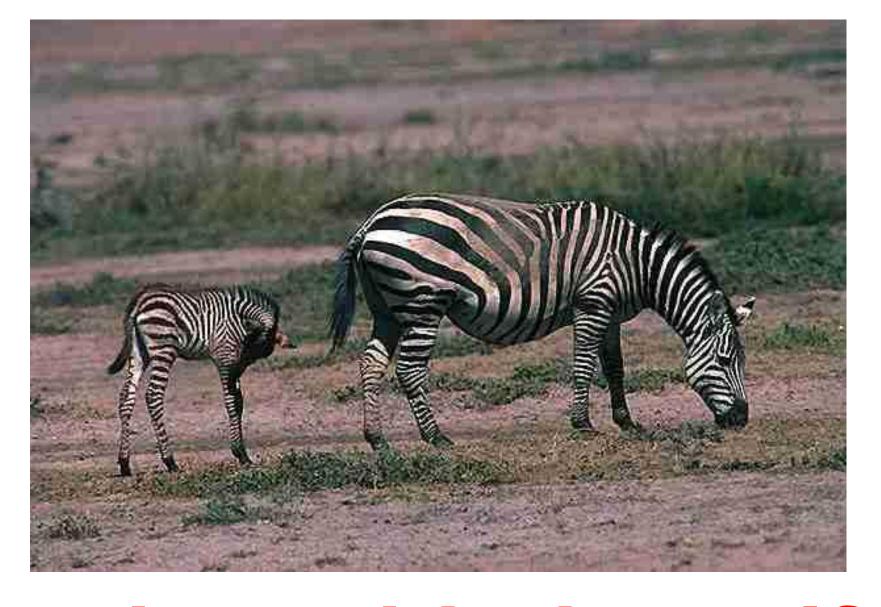

# animal's youngs



## little hair



### deer's calf



little hedgehog



## polar bear cub



wolf-cub



fox-cub



seal-calf



# elephant's calf



#### bear-cub



# crocodile's young



tiger-cub



white tiger-cub

## lion-cub





# snow leopard cub



# lynx-cub

# cheetah with her cub





### piglets with the mom



polar bear cub with mommy



#### zebra with the calf



### koala with her young



porcupine with her young

# orangutan with her baby



# kangaroo with the young in her bag



# horse and the foal



# young giraffe





young antelope



#### cow with her calf



# deer with her calf

# lemur with the young





### hyena with her cubs



# nestlings



chickens



### devil with the youngs



macaque babies

# family of baboons





# penguin's young



# ostrich Emu with her brood



#### nestling of steppe eagle