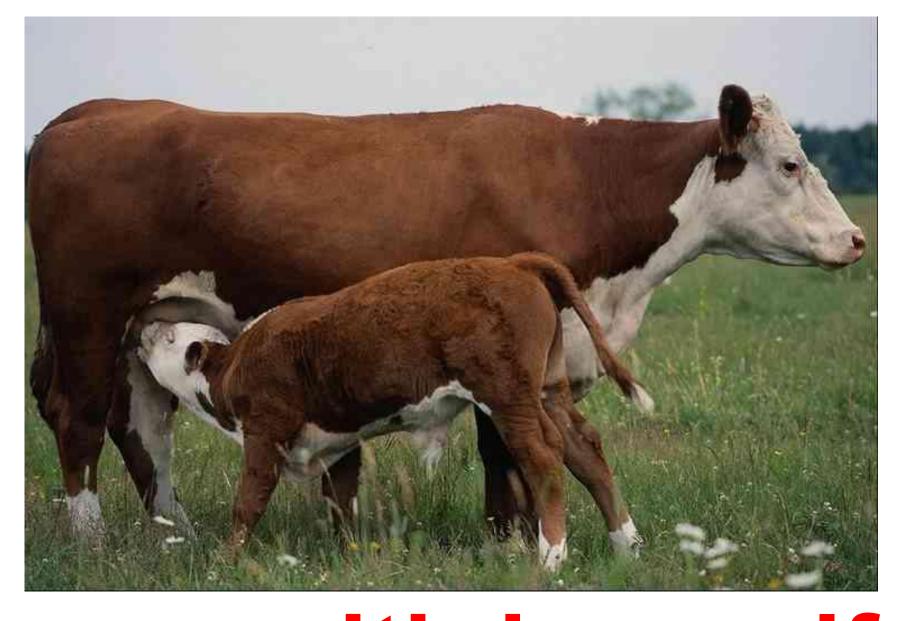

# animal's youngs



## little hair



### deer's calf



little hedgehog



## polar bear cub



wolf-cub



fox-cub



seal-calf



# elephant's calf



#### bear-cub



# crocodile's young



tiger-cub



white tiger-cub

## lion-cub





# snow leopard cub



# lynx-cub

# cheetah with her cub





### piglets with the mom



polar bear cub with mommy



#### zebra with the calf



### koala with her young



porcupine with her young

# orangutan with her baby



# kangaroo with the young in her bag



# horse and the foal



# young giraffe





young antelope



#### cow with her calf



# deer with her calf

# lemur with the young





### hyena with her cubs



# nestlings



chickens



### devil with the youngs



macaque babies

# family of baboons





# penguin's young



# ostrich Emu with her brood



#### nestling of steppe eagle