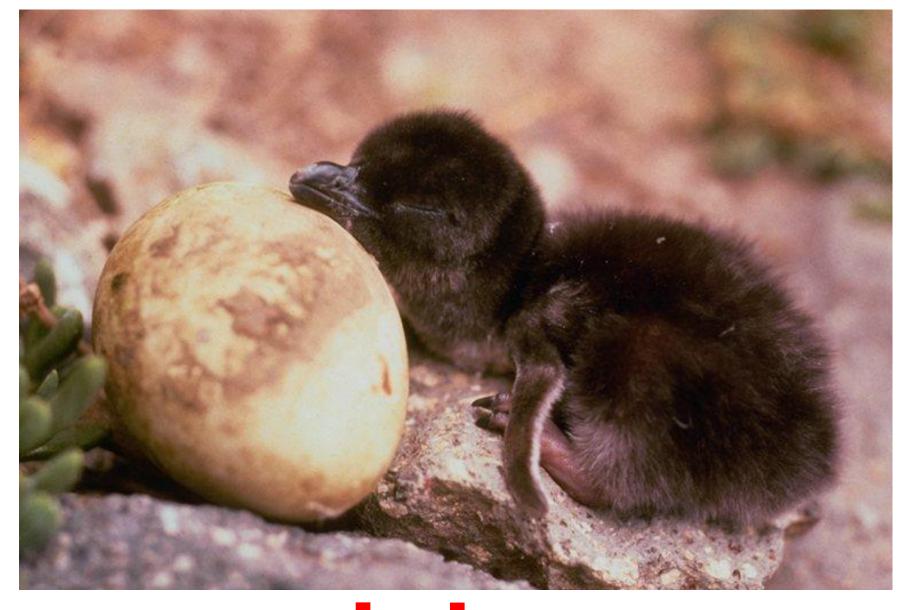

# animal's youngs



## little hair



### deer's calf



little hedgehog



## polar bear cub



wolf-cub



fox-cub



seal-calf



# elephant's calf



#### bear-cub



# crocodile's young



tiger-cub



white tiger-cub

## lion-cub





# snow leopard cub



# lynx-cub

# cheetah with her cub





### piglets with the mom



polar bear cub with mommy



#### zebra with the calf



### koala with her young



porcupine with her young

# orangutan with her baby



# kangaroo with the young in her bag



# horse and the foal



# young giraffe





young antelope



#### cow with her calf



# deer with her calf

# lemur with the young





### hyena with her cubs



# nestlings



chickens



### devil with the youngs



macaque babies

# family of baboons





# penguin's young



# ostrich Emu with her brood



#### nestling of steppe eagle