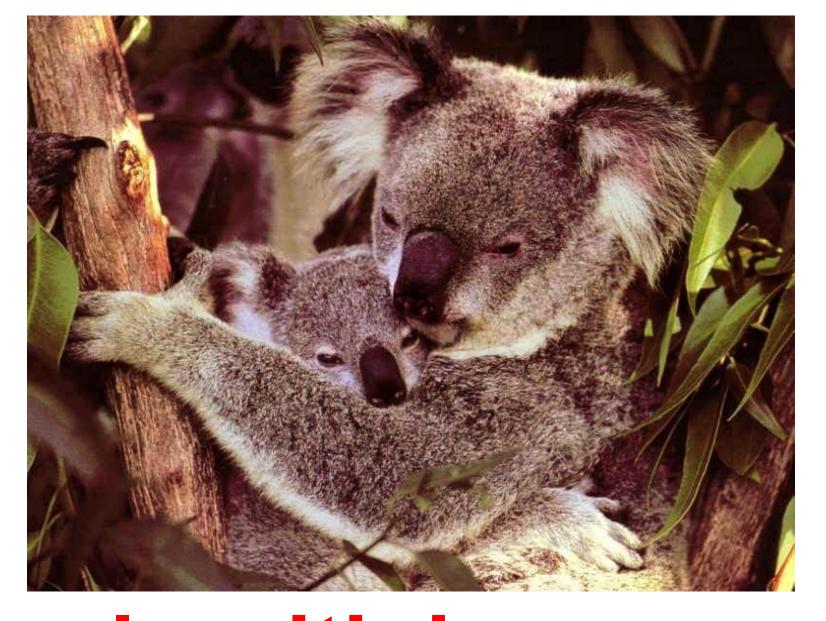

# animal's youngs



## little hair



### deer's calf



little hedgehog



## polar bear cub



wolf-cub



fox-cub



seal-calf



# elephant's calf



#### bear-cub



# crocodile's young



tiger-cub



white tiger-cub

## lion-cub





# snow leopard cub



# lynx-cub

# cheetah with her cub





### piglets with the mom



polar bear cub with mommy



#### zebra with the calf



### koala with her young



porcupine with her young

# orangutan with her baby



# kangaroo with the young in her bag



# horse and the foal



# young giraffe





young antelope



#### cow with her calf



# deer with her calf

# lemur with the young





### hyena with her cubs



# nestlings



chickens



### devil with the youngs



macaque babies

# family of baboons





# penguin's young



# ostrich Emu with her brood



#### nestling of steppe eagle