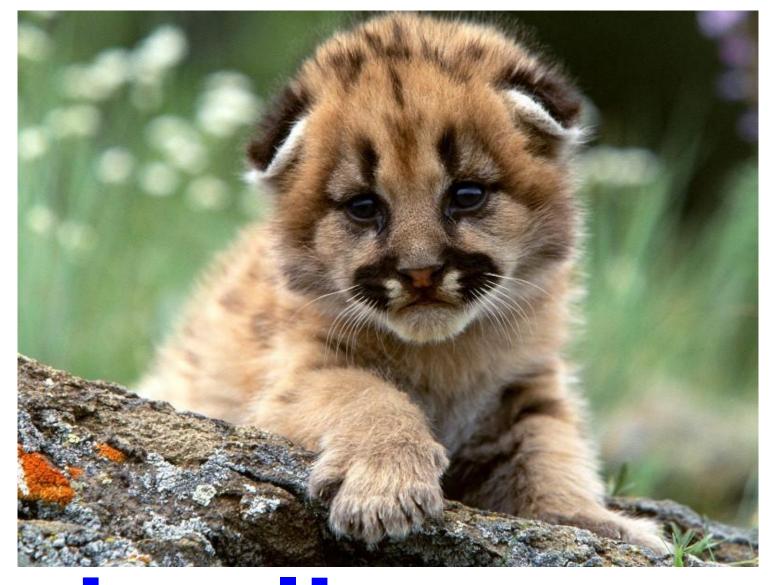

# animal's youngs



## little hair



### deer's calf



little hedgehog



## polar bear cub



wolf-cub



fox-cub



seal-calf



# elephant's calf



#### bear-cub



# crocodile's young



tiger-cub



white tiger-cub

## lion-cub





# snow leopard cub



# lynx-cub

# cheetah with her cub





### piglets with the mom



polar bear cub with mommy



#### zebra with the calf



### koala with her young



porcupine with her young

# orangutan with her baby



# kangaroo with the young in her bag



# horse and the foal



# young giraffe





young antelope



#### cow with her calf



# deer with her calf

# lemur with the young





### hyena with her cubs



# nestlings



chickens



### devil with the youngs



macaque babies

# family of baboons





# penguin's young



#