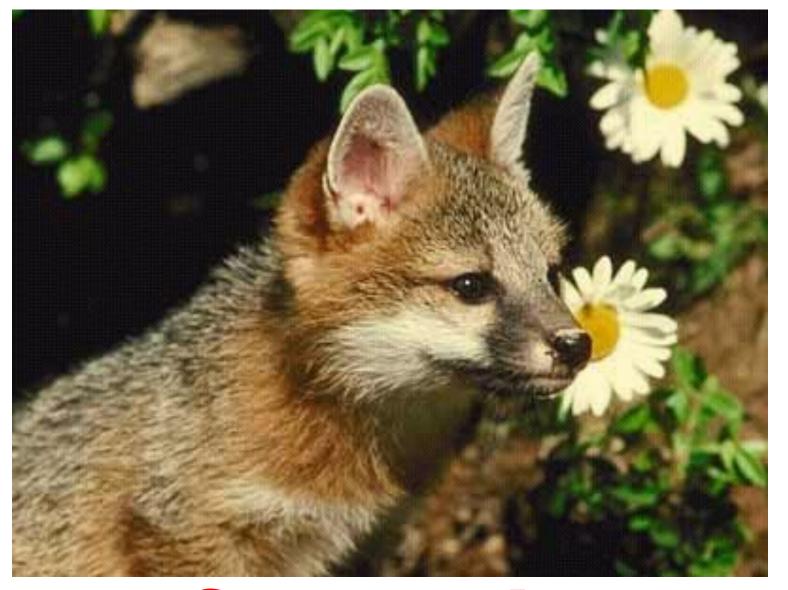

# animal's youngs



## little hair



### deer's calf



little hedgehog



## polar bear cub



wolf-cub



fox-cub



seal-calf



# elephant's calf



#### bear-cub



# crocodile's young



tiger-cub



white tiger-cub

## lion-cub





# snow leopard cub



# lynx-cub

# cheetah with her cub





### piglets with the mom



polar bear cub with mommy



#### zebra with the calf



### koala with her young



porcupine with her young

# orangutan with her baby



# kangaroo with the young in her bag



# horse and the foal



# young giraffe





young antelope



#### cow with her calf



# deer with her calf

# lemur with the young





### hyena with her cubs



# nestlings



chickens



### devil with the youngs



macaque babies

# family of baboons





# penguin's young



# ostrich Emu with her brood



#### nestling of steppe eagle