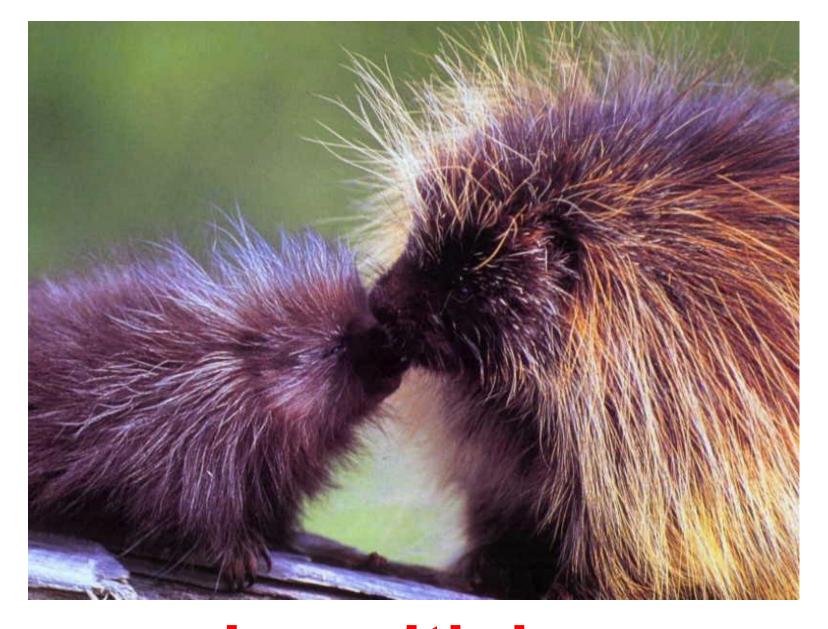

# animal's youngs



## little hair



### deer's calf



little hedgehog



## polar bear cub



wolf-cub



fox-cub



seal-calf



# elephant's calf



#### bear-cub



# crocodile's young



tiger-cub



white tiger-cub

## lion-cub





# snow leopard cub



# lynx-cub

# cheetah with her cub





### piglets with the mom



polar bear cub with mommy



#### zebra with the calf



### koala with her young



porcupine with her young

# orangutan with her baby



# kangaroo with the young in her bag



# horse and the foal



# young giraffe





young antelope



#### cow with her calf



# deer with her calf

# lemur with the young





### hyena with her cubs



# nestlings



chickens



### devil with the youngs



macaque babies

# family of baboons





# penguin's young



# ostrich Emu with her brood



#### nestling of steppe eagle