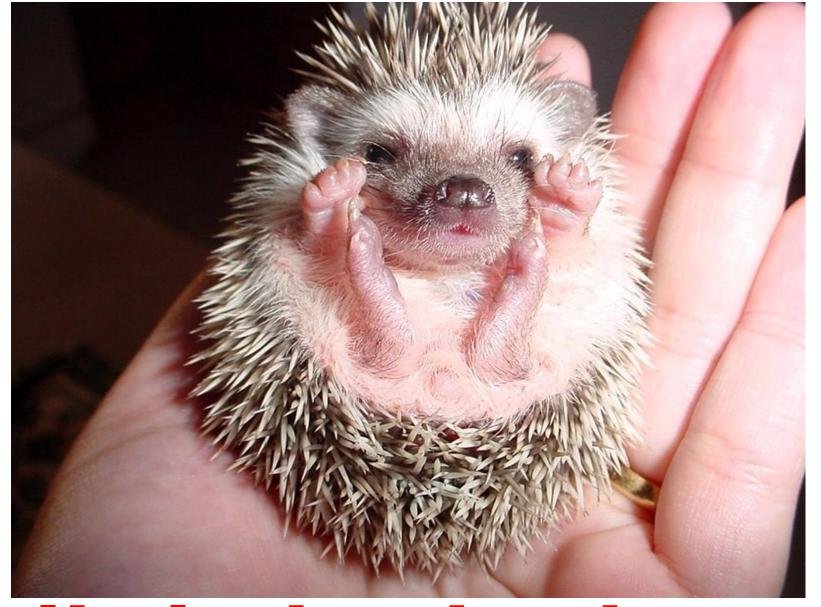

# animal's youngs



## little hair



### deer's calf



little hedgehog



## polar bear cub



wolf-cub



fox-cub



seal-calf



# elephant's calf



#### bear-cub



# crocodile's young



tiger-cub



white tiger-cub

## lion-cub





# snow leopard cub



# lynx-cub

# cheetah with her cub





### piglets with the mom



polar bear cub with mommy



#### zebra with the calf



### koala with her young



porcupine with her young

# orangutan with her baby



# kangaroo with the young in her bag



# horse and the foal



# young giraffe





young antelope



#### cow with her calf



# deer with her calf

# lemur with the young





### hyena with her cubs



# nestlings



chickens



### devil with the youngs



macaque babies

# family of baboons





# penguin's young



# ostrich Emu with her brood



#### nestling of steppe eagl