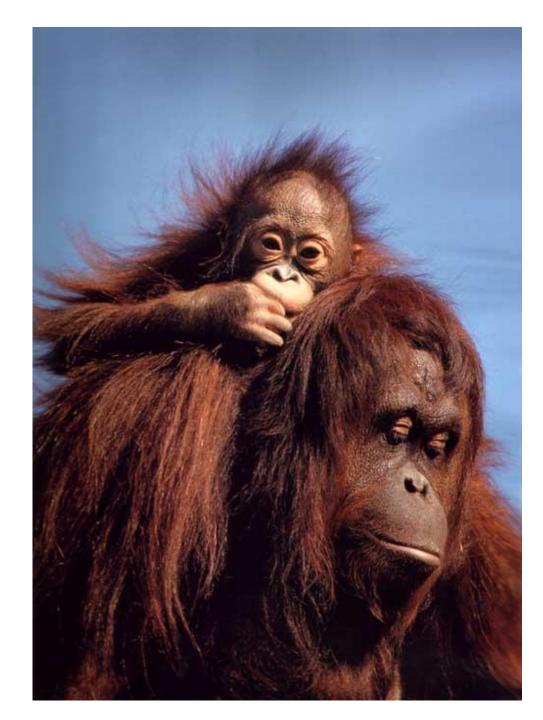

# animal's youngs



## little hair



### deer's calf



little hedgehog



## polar bear cub



wolf-cub



fox-cub



seal-calf



# elephant's calf



#### bear-cub



# crocodile's young



tiger-cub



white tiger-cub

## lion-cub





# snow leopard cub



# lynx-cub

# cheetah with her cub





### piglets with the mom



polar bear cub with mommy



#### zebra with the calf



### koala with her young



porcupine with her young

# orangutan with her baby



# kangaroo with the young in her bag



# horse and the foal



# young giraffe





young antelope



#### cow with her calf



# deer with her calf

# lemur with the young





### hyena with her cubs



# nestlings



chickens



### devil with the youngs



macaque babies

# family of baboons





# penguin's young



# ostrich Emu with her brood



#### nestling of steppe eagle