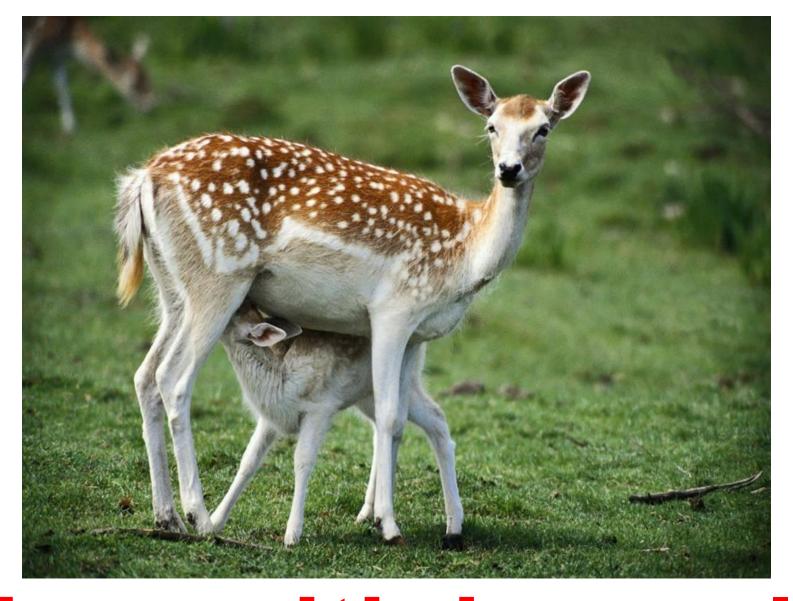

# animal's youngs



## little hair



### deer's calf



little hedgehog



## polar bear cub



wolf-cub



fox-cub



seal-calf



# elephant's calf



#### bear-cub



# crocodile's young



tiger-cub



white tiger-cub

## lion-cub





# snow leopard cub



# lynx-cub

# cheetah with her cub





### piglets with the mom



polar bear cub with mommy



#### zebra with the calf



### koala with her young



porcupine with her young

# orangutan with her baby



# kangaroo with the young in her bag



# horse and the foal



# young giraffe





young antelope



#### cow with her calf



# deer with her calf

# lemur with the young





### hyena with her cubs



# nestlings



chickens



### devil with the youngs



macaque babies

# family of baboons





# penguin's young



# ostrich Emu with her brood



#### nestling of steppe eagle