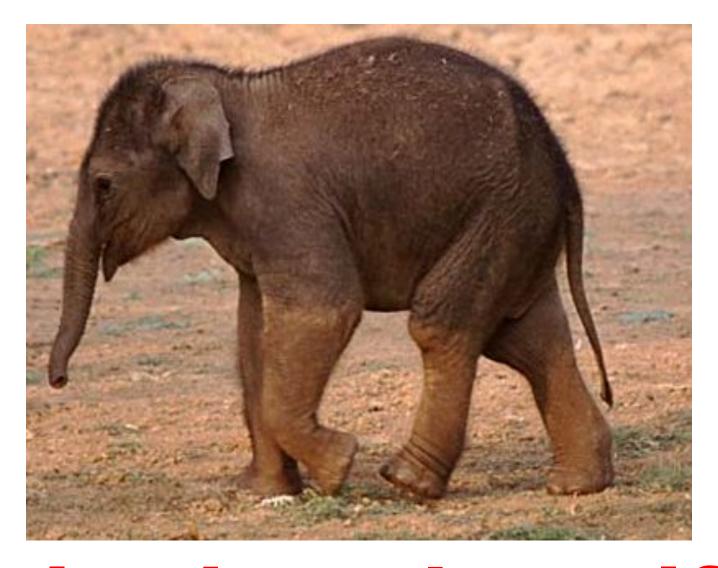

# animal's youngs



## little hair



### deer's calf



little hedgehog



## polar bear cub



wolf-cub



fox-cub



seal-calf



# elephant's calf



#### bear-cub



# crocodile's young



tiger-cub



white tiger-cub

## lion-cub





# snow leopard cub



# lynx-cub

# cheetah with her cub





### piglets with the mom



polar bear cub with mommy



#### zebra with the calf



### koala with her young



porcupine with her young

# orangutan with her baby



# kangaroo with the young in her bag



# horse and the foal



# young giraffe





young antelope



#### cow with her calf



# deer with her calf

# lemur with the young





### hyena with her cubs



# nestlings



chickens



### devil with the youngs



macaque babies

# family of baboons





# penguin's young



# ostrich Emu with her brood



#### nestling of steppe eagle