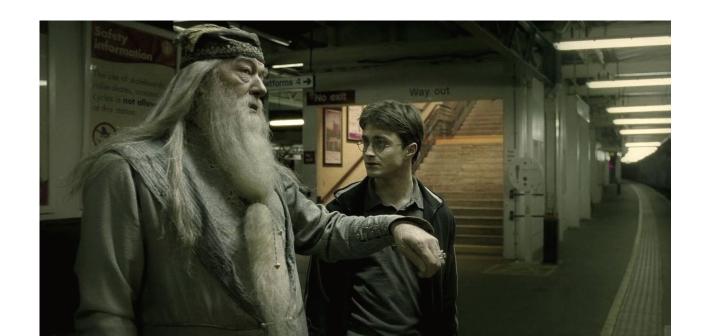

## 5) Harry Potter

<u>Apparition</u> is a magical form of transportation, in which the user travels instantly from one location to another, without traversing the space in-between.