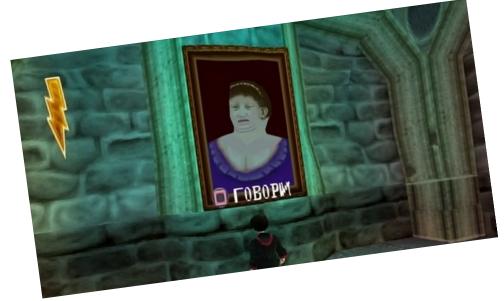

## 5) Harry Potter

<u>Apparition</u> is a magical form of transportation, in which the user travels instantly from one location to another, without traversing the space in-between.