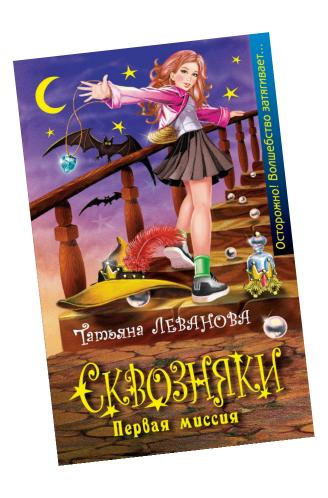

# 6) "Drafts" and "The Midnighters"

Also idea of using magic as a way to travel