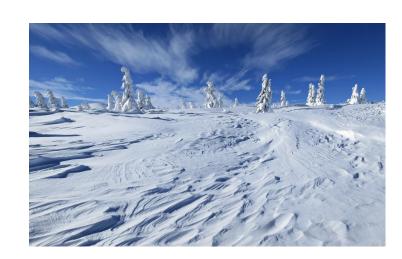

#### Slide title

My project video is based on the idea of Christmas miracle.





#### Slide title

Also, I will use the idea of magic portal and travelling to different places





### Locations:

- 1. Coffee Shop
- 2. Como Zoo Conservatory
- 3. Snow field









### sLiDe TiTle

But I'm not gonna spoil it so now I will tell you about what inspired me!









## 1) Song: The Chordettes - Mr Sandman



I associate Christmas atmosphere with this song that's why I decided to put it to my video



### 2) Film that inspired me:

It's a classic romantic comedy which gave me some Christmas atmosphere







# 3) Decorated streets





### 4) Saint Nickolas Cookies







## 5) Harry Potter

<u>Apparition</u> is a magical form of transportation, in which the user travels instantly from one location to another, without traversing the space in-between.







# 6) "Drafts" and "The Midnighters"

Also idea of using magic as a way to travel