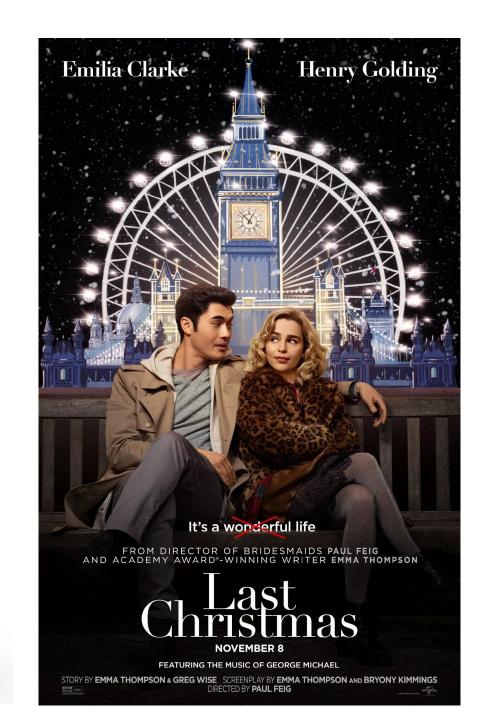

### 2) Film that inspired me:

It's a classic romantic comedy which gave me some Christmas atmosphere