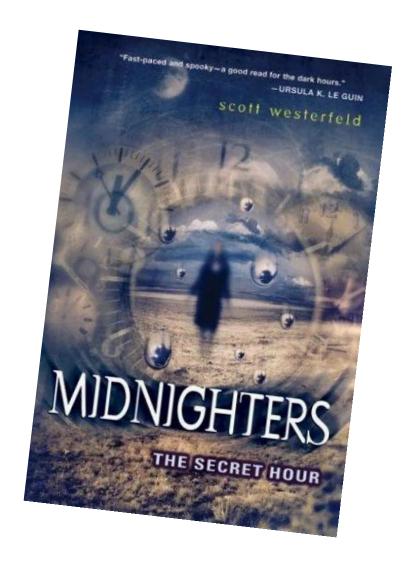

# 6) "Drafts" and "The Midnighters"

Also idea of using magic as a way to travel