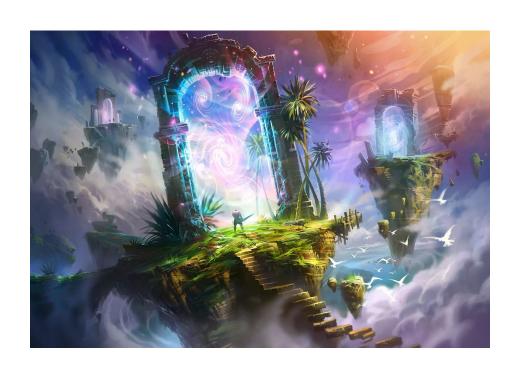

#### Slide title

Also, I will use the idea of magic portal and travelling to different places

## 5) Harry Potter

<u>Apparition</u> is a magical form of transportation, in which the user travels instantly from one location to another, without traversing the space in-between.

# 6) "Drafts" and "The Midnighters"

Also idea of using magic as a way to travel