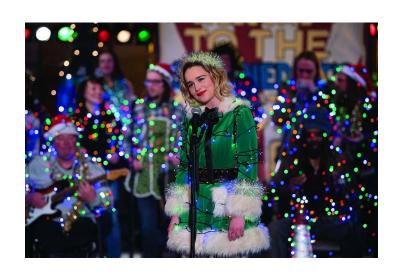

### 2) Film that inspired me:

It's a classic romantic comedy which gave me some Christmas atmosphere