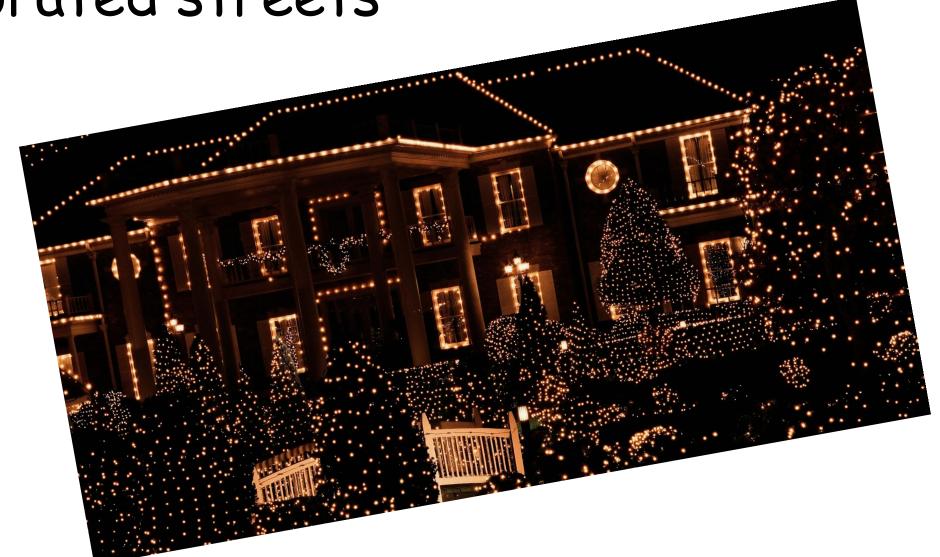

#### Slide title

My project video is based on the idea of Christmas miracle.





#### Slide title

Also, I will use the idea of magic portal and travelling to different places





### Locations:

- 1. Coffee Shop
- 2. Como Zoo Conservatory
- 3. Snow field









### sLiDe TiTle

But I'm not gonna spoil it so now I will tell you about what inspired me!









## 1) Song: The Chordettes - Mr Sandman



I associate Christmas atmosphere with this song that's why I decided to put it to my video



### 2) Film that inspired me:

It's a classic romantic comedy which gave me some Christmas atmosphere







# 3) Decorated streets





### 4) Saint Nickolas Cookies







## 5) Harry Potter

<u>Apparition</u> is a magical form of transportation, in which the user travels instantly from one location to another, without traversing the space in-between.







# 6) "Drafts" and "The Midnighters"

Also idea of using magic as a way to travel