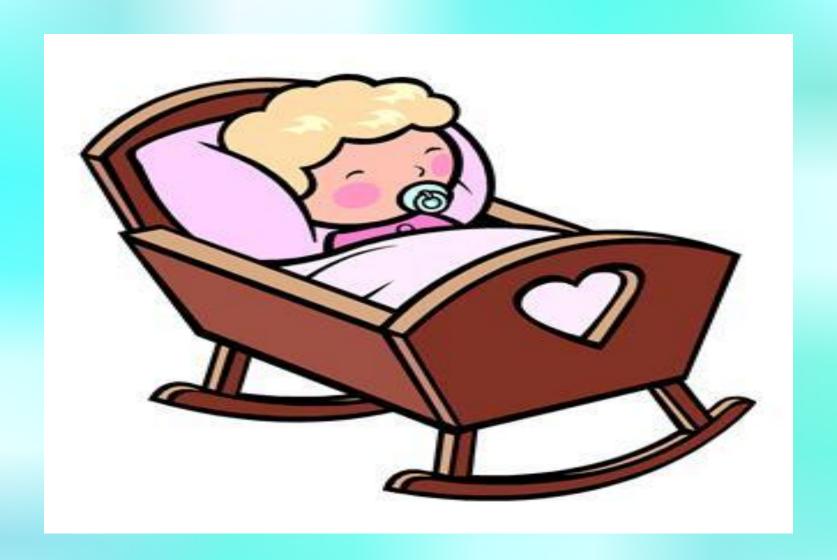

**DRESSING GOWN** 

**HOT-WATER BOTTLE** 

**CHAIR** 

IN THE BABY'S ROOM

**CRADLE** 

PRAM

**PUSH- CHAIR** 

HIGH CHAIR