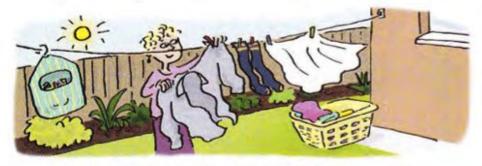

It's Saturday afternoon. What are Nick and Jenny's family doing? Are they working?

The sun's shining. Mrs Bell is hanging the clothes on the line.

It isn't raining today, so Mr Bell is digging in the garden.

Chip's having fun. At the moment he's running after the neighbours' cat.

Jenny and Nick are doing the washing-up in the kitchen.

And what's Trig doing now? Oh, dear! He's helping! He's hanging the plates on the line.