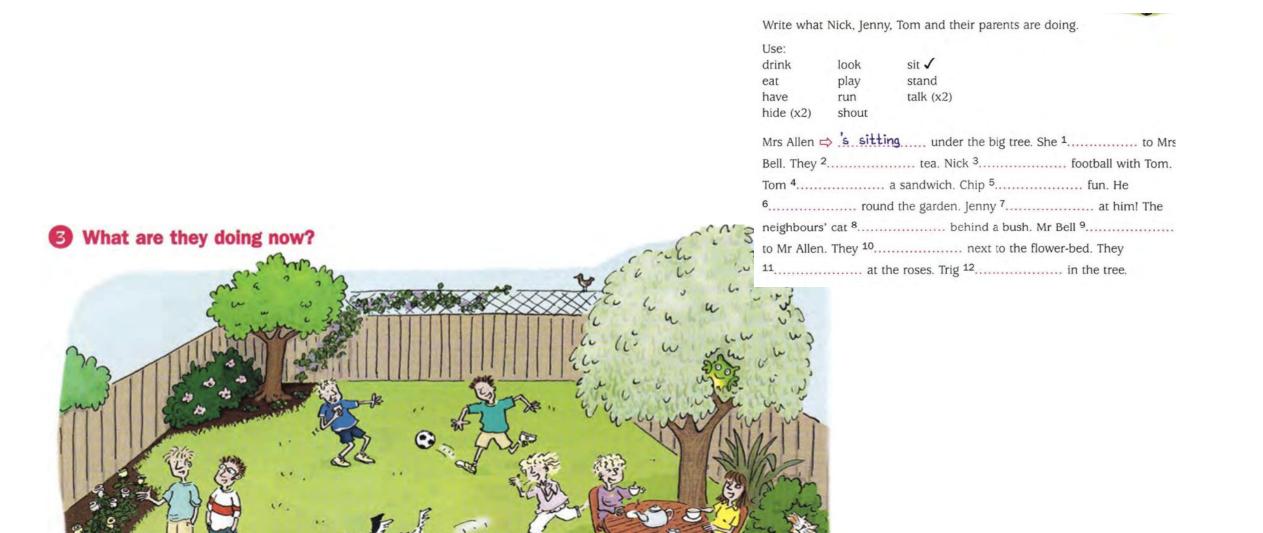

- ➡ Is Jenny hiding? No, she isn't. She's shouting.
- 1 Are Mrs Allen and Mrs Bell standing?
- 2 Is Chip hiding?
- 3 Are Nick and Tom sitting under the tree?
- 4 Is the cat running round the garden?
- 5 Is Trig eating a sandwich?
- 6 Are Mr Bell and Mr Allen playing football?
- 7 Is Tom drinking tea?

Where are the women sitting? What are they drinking? What is Nick doing? What is Tom doing? What is Chip doing? What is Jenny doing? What is Mr Bell doing? What is Mr Allen doing? Where are they standing ? What are they looking at ? What is Trig doing ?