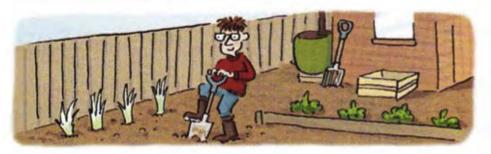

It's Saturday afternoon. What are Nick and Jenny's family doing? Are they working?

The sun's shining. Mrs Bell is hanging the clothes on the line.

It isn't raining today, so Mr Bell is digging in the garden.