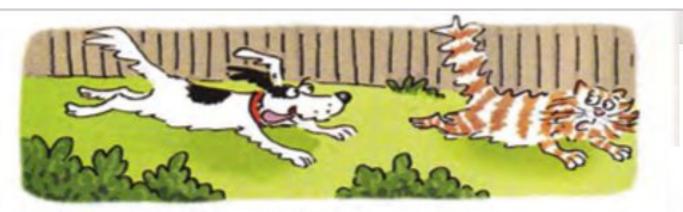

Chip's having fun. At the moment he's running after the neighbours' cat.

Jenny and Nick are doing the washing-up in the kitchen.

And what's Trig doing now? Oh, dear! He's helping! He's hanging the plates on the line.