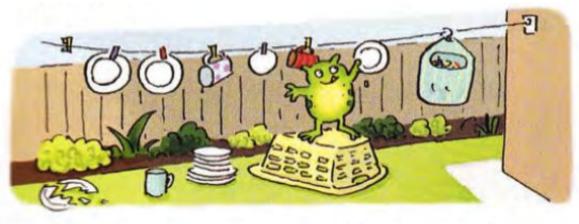

Chip's having fun. At the moment he's running after the neighbours' cat.

Jenny and Nick are doing the washing-up in the kitchen.

And what's Trig doing now? Oh, dear! He's helping! He's hanging the plates on the line.