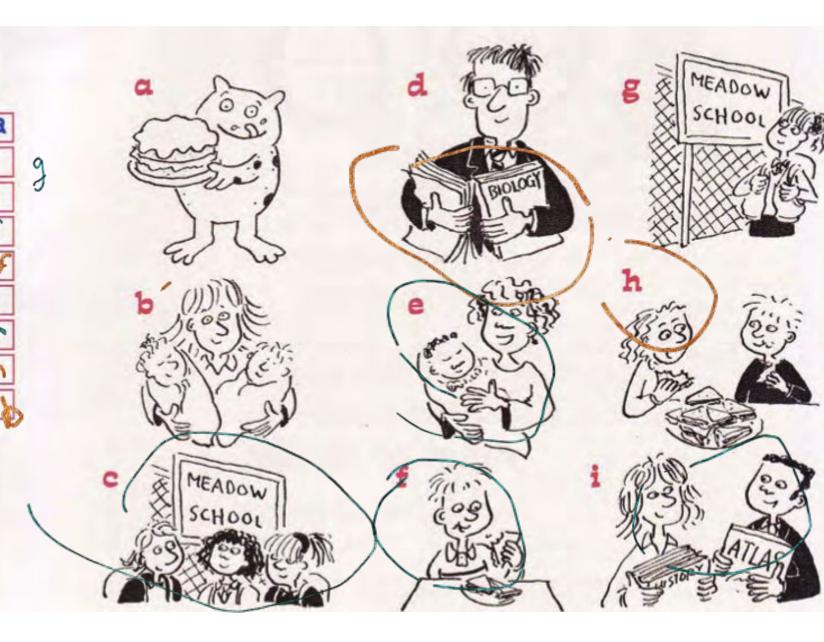

## 3 People's things

Put the letter in the box.

- ➡ Trig's cake
- 1 the girl's school
- 2 the teacher's books
- 3 the woman's baby
- 4 the child's sandwiches
- 5 the teachers' books
- 6 the girls' school .
- 7 the children's sandwiches
- 8 the woman's babies