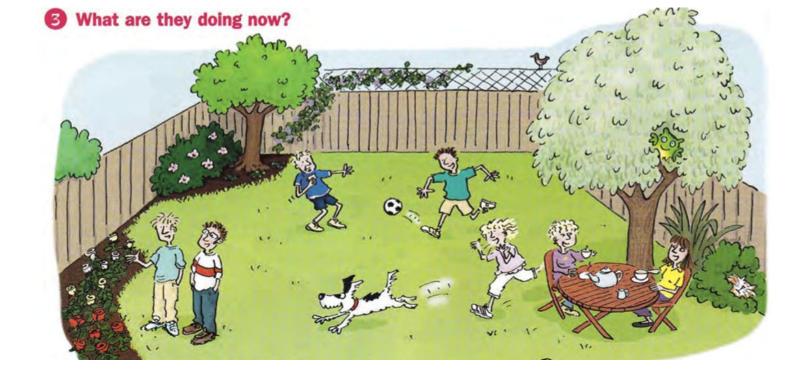

- ➡ Is Jenny hiding? No, she isn't. She's shouting.
- 1 Are Mrs Allen and Mrs Bell standing?
- 2 Is Chip hiding?
- 3 Are Nick and Tom sitting under the tree?
- 4 Is the cat running round the garden?
- 5 Is Trig eating a sandwich?
- 6 Are Mr Bell and Mr Allen playing football?
- 7 Is Tom drinking tea?

Where are the women sitting? What are they drinking? What is Nick doing? What is Tom doing? What is Chip doing? What is Jenny doing? What is Mr Bell doing? What is Mr Allen doing? Where are they standing ? What are they looking at ? What is Trig doing ?