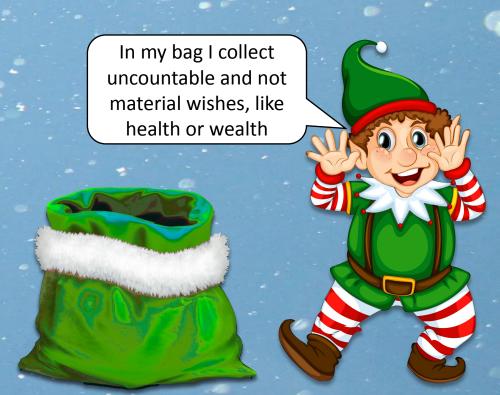

## SNOWFLAKES: WINTER GAMES

Click the snowflake to play the game

Countable / uncountable presents

Unscramble elves' hats

WINTER

Help Santa and his elf to sort the wishes. Click on the word to check where it belongs