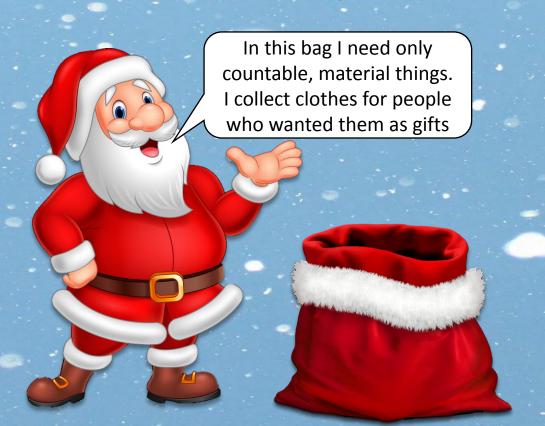

## SNOWFLAKES: WINTER GAMES

Click the snowflake to play the game

Countable / uncountable presents

Unscramble elves' hats

WINTER

Help Santa and his elf to sort the wishes. Click on the word to check where it belongs