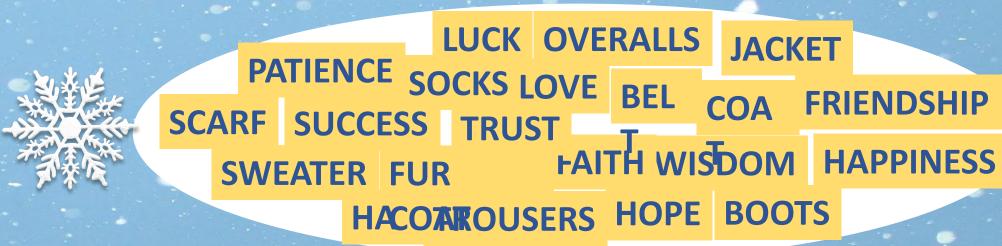

## SNOWFLAKES: WINTER GAMES

Click the snowflake to play the game

Countable / uncountable presents

Unscramble elves' hats

WINTER

Help Santa and his elf to sort the wishes. Click on the word to check where it belongs