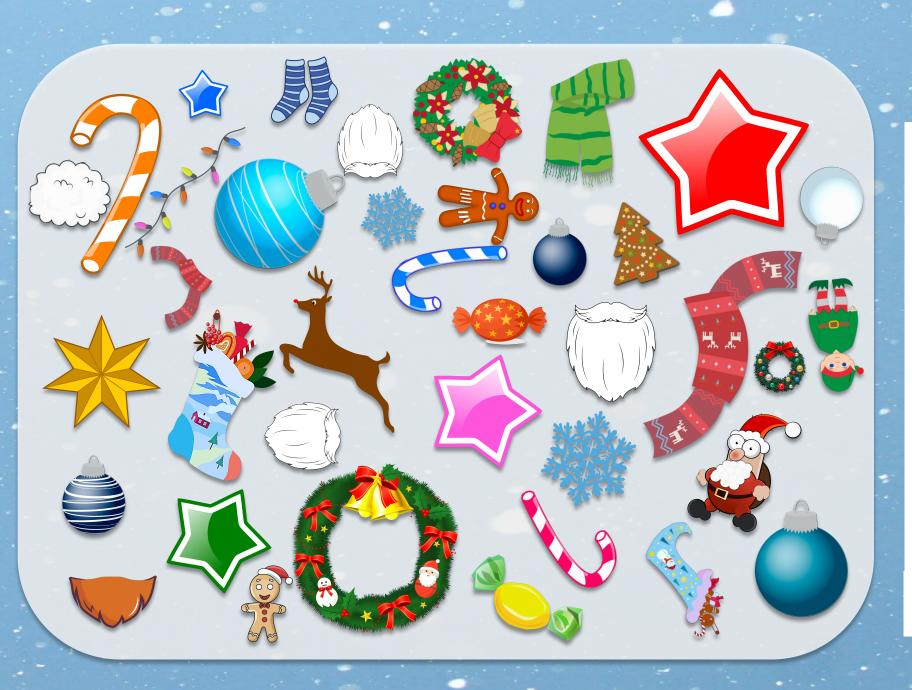

**TO MENU** 

Santa's elves wanted new designs for their hats. Some strange magic scrambled the words. Click on the words to check your answers. You can compete with each other

**TO MENU** 

Find all objects from the list. When you find one, click on it to highlight it and add a point to the counter

3 candy canes -

4 pentagon stars -

2 red scarves -

5 Christmas balls -

3 Christmas wreaths -

2 Christmas stockings -

3 Santa's beards -

2 snowflakes -