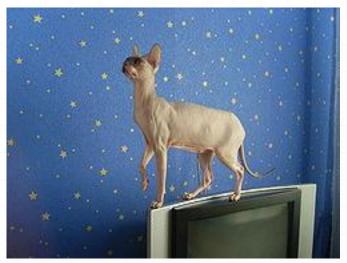

## The Siberian cat

Medium or large size, with different physical abilities. Large ears with a brush, snout short and long hair, wide tail.

Color varied.

Don Sphynx

Do not have a coat, ears large and medium-sized eyes, the body strong, and the tail is long, straight. Color may be any.