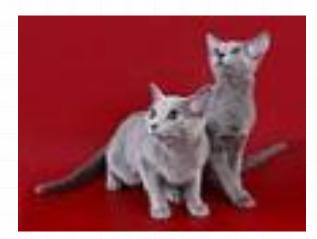

## Ancient native breed of Russia is Russian Blue

They have an elongated body, medium build, long tail, tall and shapely legs. Eyes only the saturated green. The coat is short, soft. Colour blue with a silvery sheen.