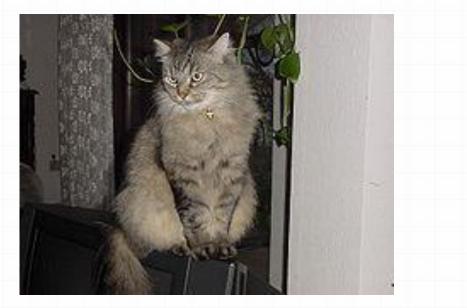

## The Siberian cat

Medium or large size, with different physical abilities. Large ears with a brush, snout short and long hair, wide tail.

Color varied.

Don Sphynx

Do not have a coat, ears large and medium-sized eyes, the body strong, and the tail is long, straight. Color may be any.