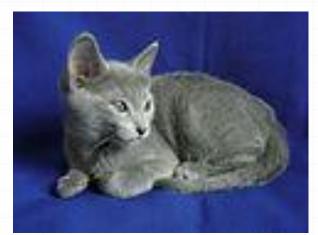

## Ancient native breed of Russia is Russian Blue

They have an elongated body, medium build, long tail, tall and shapely legs. Eyes only the saturated green. The coat is short, soft. Colour blue with a silvery sheen.