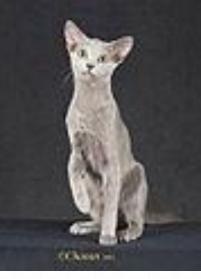

## Ancient native breed of Russia is Russian Blue

They have an elongated body, medium build, long tail, tall and shapely legs. Eyes only the saturated green. The coat is short, soft. Colour blue with a silvery sheen.