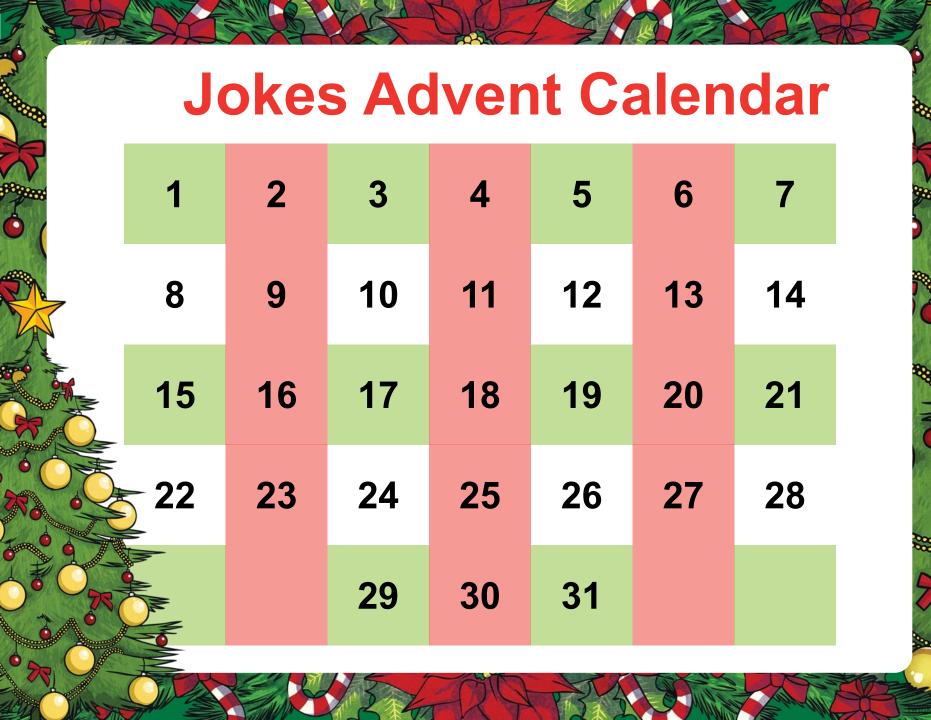

To enter slide show mode, go to the **slide show menu tab** and select either **from beginning or from current slide**.

1st

What do you call Santa when he stops moving?