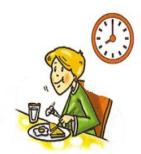

## i bee tree



### week



sun Sunday Monday



you student Tuesday



bed vest Wednesday

3:

bird first Thursday aı

my fine Friday æ

cat sat Saturday









5 6
listen to music







have supper



# go to bed





## watch TV





## listen to music





## have lunch





# go to bed





# have supper





## have breakfast





# visit my friend





## have a shower



#### Listen and say the number















In the morning I...
In the afternoon I ...
In the evening I ...
At night I ...









Open your books to page № 126 Write the sentences

### In the morning I











In the evening I





At night I





### What do you do ...?

In the morning I





In the afternoon I





In the evening I





At night I





### 1. Прочитай слова и найди их значение. Запиши ответы в таблицу.

- 1. go to bed
- 2. in the evening
- 3. have lunch
- 4. at night
- 5. relative
- 6. in the afternoon
- 7. have supper
- 8. visit
- 9. in the morning
- 10. have breakfast
- 11. listen to music
- 12. have a shower

- а) навещать
- b) обедать
- с) ночью
- d) утром
- е) слушать музыку
- f) ужинать
- g) родственник
- h) завтракать
- і) принимать душ
- ј) ложиться спать
- k) вечером
- I) днём

#### 6. Подбери правильный ответ. Запиши его в таблицу.

- 1. What time does Marina go to bed?
- 2. Does Lulu have supper at 7 o'clock?
- 3. Who gets up at 6 o'clock?
- 4. What does Mis