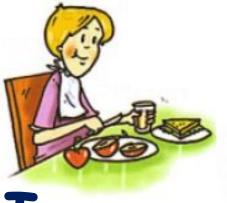

## i bee tree



### week



sun Sunday Monday



you student Tuesday



bed vest Wednesday

3:

bird first Thursday aı

my fine Friday æ

cat sat Saturday









5 6
listen to music







have supper



# go to bed





## watch TV





## listen to music





## have lunch





# go to bed





# have supper





## have breakfast





# visit my friend





## have a shower



#### Listen and say the number















In the morning I...
In the afternoon I ...
In the evening I ...
At night I ...









Open your books to page № 126 Write the sentences

### In the morning I











In the evening I





At night I





### What do you do ...?

In the morning I





In the afternoon I





In the evening I





At night I





### 1. Прочитай слова и найди их значение. Запиши ответы в таблицу.

- 1. go to bed
- 2. in the evening
- 3. have lunch
- 4. at night
- 5. relative
- 6. in the afternoon
- 7. have supper
- 8. visit
- 9. in the morning
- 10. have breakfast
- 11. listen to music
- 12. have a shower

- а) навещать
- b) обедать
- с) ночью
- d) утром
- е) слушать музыку
- f) ужинать
- g) родственник
- h) завтракать
- і) принимать душ
- ј) ложиться спать
- k) вечером
- I) днём

#### 6. Подбери пр