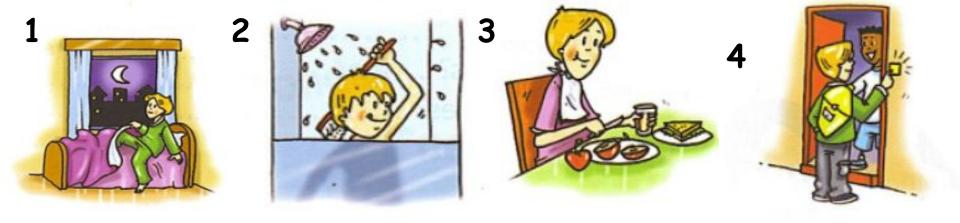

## i bee tree



### week



sun Sunday Monday



you student Tuesday



bed vest Wednesday

3:

bird first Thursday aı

my fine Friday æ

cat sat Saturday









5 6
listen to music







have supper



# go to bed





## watch TV





## listen to music





## have lunch





# go to bed





# have supper





## have breakfast





# visit my friend





## have a shower



#### Listen and say the number















In the morning I...
In the afternoon I ...
In the evening I ...
At night I ...









Open your books to page № 126 Write the sentences

### In the morning I











In the evening I





At night I





### What do you do ...?

In the morning I





In the afternoon I





In the evening I





At night I





### 1. Прочитай слова и найди их значение. Запиши ответы в таблицу.

- 1. go to bed
- 2. in the evening
- 3. have lunch
- 4. at night
- 5. relative
- 6. in the afternoon
- 7. have supper
- 8. visit
- 9. in the morning
- 10. have breakfast
- 11. listen to music
- 12. have a shower

- а) навещать
- b) обедать
- с) ночью
- d) утром
- е) слушать музыку
- f) ужинать
- g) родственник
- h) завтр