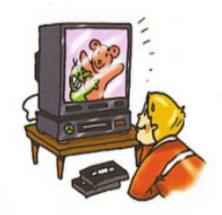

## i bee tree



### week



sun Sunday Monday



you student Tuesday



bed vest Wednesday

3:

bird first Thursday aı

my fine Friday æ

cat sat Saturday









5 6
listen to music







have supper



# go to bed





## watch TV





## listen to music





## have lunch





# go to bed





# have supper





## have breakfast





# visit my friend





## have a shower



#### Listen and say the number















In the morning I...
In the afternoon I ...
In the evening I ...
At night I ...









Open your books to page № 126 Write the sentences

### In the morning I











In the evening I





At night I





### What do you do ...?

In the morning I





In the afternoon I





In the evening I





At night I





### 1. Прочитай слова и найди их значение. Запиши ответы в таблицу.

- 1. go to bed
- 2. in the evening
- 3. have lunch
- 4. at night
- 5. relative
- 6. in the afternoon
- 7. have supper
- 8. visit
- 9. in the morning
- 10. have breakfast
- 11. listen to music
- 12. have a shower

- а) навещать
- b) обедать
- с) ночью
- d) утром
- е) слушать музыку
- f) ужинать
- g) родственник
- h) завтракать
- і) принимать душ
- ј) ложиться спать
- k) вечером
- I) днём

#### 6. Подбери правильный ответ. Запиши его в таблицу.

- 1. What time does Marina go to bed?
- 2. Does L