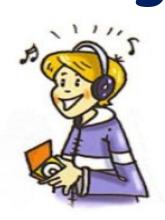

## i bee tree



### week



sun Sunday Monday



you student Tuesday



bed vest Wednesday

3:

bird first Thursday aı

my fine Friday æ

cat sat Saturday









5 6
listen to music







have supper



# go to bed





## watch TV





## listen to music





## have lunch





# go to bed





# have supper





## have breakfast





# visit my friend





## have a shower



#### Listen and say the number















In the morning I...
In the afternoon I ...
In the evening I ...
At night I ...









Open your books to page № 126 Write the sentences

### In the morning I











In the evening I





At night I





### What do you do ...?

In the morning I





In the afternoon I





In the evening I





At night I





### 1. Прочитай слова и найди их значение. Запиши ответы в таблицу.

- 1. go to bed
- 2. in the evening
- 3. have lunch
- 4. at night
- 5. relative
- 6. in the afternoon
- 7. have supper
- 8. visit
- 9. in the morning
- 10. have breakfast
- 11. listen to music
- 12. have a shower

- а) навещать
- b) обедать
- с) ночью
- d) утром
- е) слушать музыку
- f) ужинать
- g) родственник
- h) завтракать
- і) принимать душ
- ј) ложиться спать
- k) вечером
- I) днём

#### 6. Подбери правильный ответ. Запиши его в таблицу.

- 1. What time does Marina go to bed?
- 2. Do