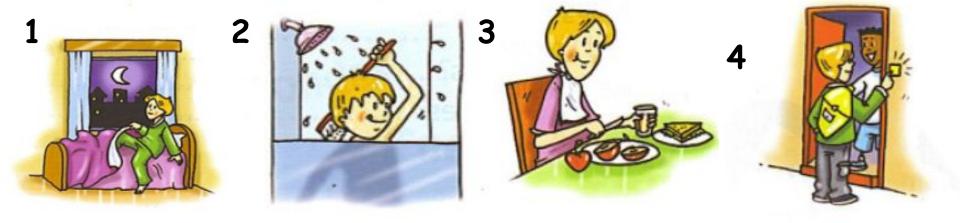

## i bee tree



### week



sun Sunday Monday



you student Tuesday



bed vest Wednesday

3:

bird first Thursday aı

my fine Friday æ

cat sat Saturday









5 6
listen to music







have supper



# go to bed





## watch TV





## listen to music





## have lunch





# go to bed





# have supper





## have breakfast





# visit my friend





## have a shower



#### Listen and say the number















In the morning I...
In the afternoon I ...
In the evening I ...
At night I ...









Open your books to page № 126 Write the sentences

### In the morning I











In the evening I





At night I





### What do you do ...?

In the morning I





In the afternoon I





In the evening I





At night I





### 1. Прочитай слова и найди их значение. Запиши ответы в таблицу.

- 1. go to bed
- 2. in the evening
- 3. have lunch
- 4. at night
- 5. relative
- 6. in the afternoon
- 7. have supper
- 8. visit
- 9. in the morning
- 10. have breakfast
- 11. listen to music
- 12. have