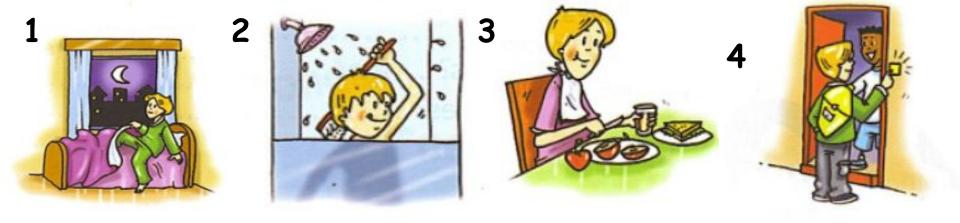

## i bee tree



### week



sun Sunday Monday



you student Tuesday



bed vest Wednesday

3:

bird first Thursday aı

my fine Friday æ

cat sat Saturday









5 6
listen to music







have supper



# go to bed





## watch TV





## listen to music





## have lunch





# go to bed





# have supper





## have breakfast





# visit my friend





## have a shower



#### Listen and say the number















In the morning I...
In the afternoon I ...
In the evening I ...
At night I ...









Open your books to page № 126 Write the sentences

### In the morning I











In the evening I





At night I





### What do you do ...?

In the morning I





In the afternoon I





In the evening I





At night I





### 1. Прочитай слова и найди их значение. Запиши ответы в таблицу.

- 1. go to bed
- 2. in the evening
- 3. have lunch
- 4. at night
- 5. relative
- 6. in the afternoon
- 7. have supper
- 8. visit
- 9. in the morning
- 10. have breakfast
- 11. listen to music
- 12. have a shower

- а) навещать
- b) обедать
- с) ночью
- d) утром
- е) слушать музыку
- f) ужинать
- g) родственник
- h) завтракать
- і) принимать ду