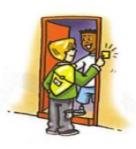

## i bee tree



### week



sun Sunday Monday



you student Tuesday



bed vest Wednesday

3:

bird first Thursday aı

my fine Friday æ

cat sat Saturday









5 6
listen to music







have supper



# go to bed





## watch TV





## listen to music





## have lunch





# go to bed





# have supper





## have breakfast





# visit my friend





## have a shower



#### Listen and say the number















In the morning I...
In the afternoon I ...
In the evening I ...
At night I ...









Open your books to page № 126 Write the sentences

### In the morning I











In the evening I





At night I





### What do you do ...?

In the morning I





In the afternoon I





In the evening I





At night I





### 1. Прочитай слова и найди их значение. Запиши ответы в таблицу.

- 1. go to bed
- 2. in the evening
- 3. have lunch
- 4. at night
- 5. relative
- 6. in the afternoon
- 7. have supper
- 8. visit
- 9. in the morning
- 10. have breakfast
- 11. listen to music
- 12. have a shower

- а) навещать
- b) обедать
- с) ночью
- d) утром
- е) слушать музыку
- f) ужинать
- g) родственник
- h) завтракать
- і) принимать душ
- ј) ложиться спать
- k) вечером
- I) днём

#### 6. Подбери правильный ответ. Запиши его в таблицу.

- 1. What time does Marina go to bed?
- 2. Does Lulu have supper at 7 o'clock?
- 3. Who gets up at 6 o'clock?
- 4. What does Misha do in the evening?
- 5.