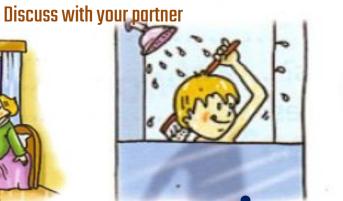

## i bee tree



### week



sun Sunday Monday



you student Tuesday



bed vest Wednesday

3:

bird first Thursday aı

my fine Friday æ

cat sat Saturday









5 6
listen to music







have supper



# go to bed





## watch TV





## listen to music





## have lunch





# go to bed





# have supper





## have breakfast





# visit my friend





## have a shower



#### Listen and say the number















In the morning I...
In the afternoon I ...
In the evening I ...
At night I ...









Open your books to page № 126 Write the sentences

### In the morning I











In the evening I





At night I





### What do you do ...?

In the morning I





In the afternoon I





In the evening I





At night I





### 1. Прочитай слова и найди их значение. Запиши ответы в таблицу.

- 1. go to bed
- 2. in the evening
- 3. have lunch
- 4. at night
- 5. relative
- 6. in the afternoon
- 7. have supper
- 8. visit
- 9. in the morning
- 10. have breakfast
- 11. listen to music
- 12. have a shower

- а) навещать
- b) обедать
- с) ночью
- d) утром
- е) слушать музыку
- f) ужинать
- g) родственник
- h) завтракать
- і) принимать душ
- ј) ложиться спать
- k) вечером
- I) днём

#### 6. Подбери