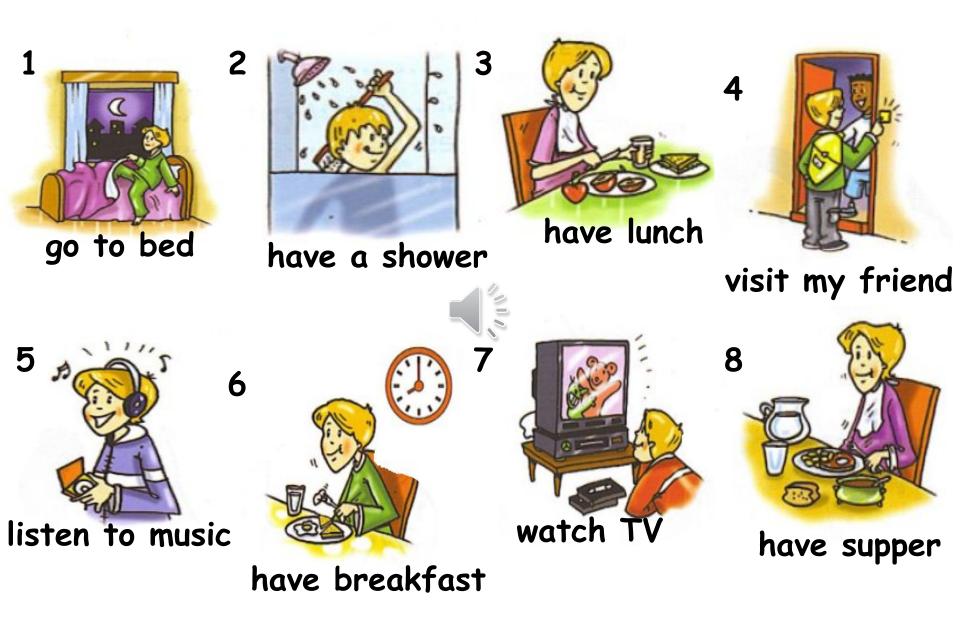

# go to bed

## have a shower

## have breakfast

## have lunch

# visit my friend

## listen to music

## watch TV

# have supper