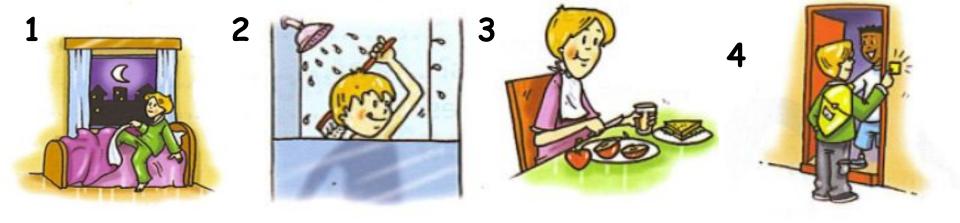

# go to bed

## have breakfast

## have a shower

#### Listen and say the number

In the morning I...
In the afternoon I ...
In the evening I ...
At night I ...

Open your books to page № 126 Write the sentences