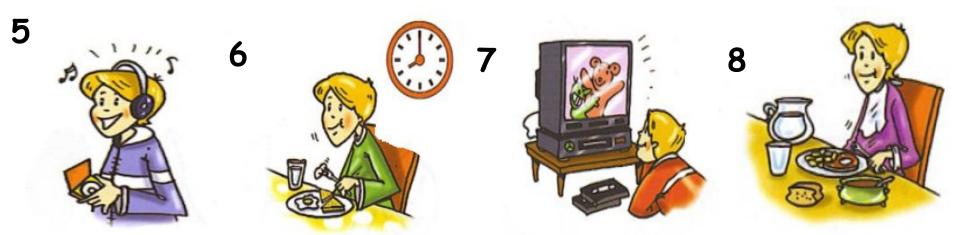

5 6
listen to music

have supper

## listen to music

## watch TV

# have supper