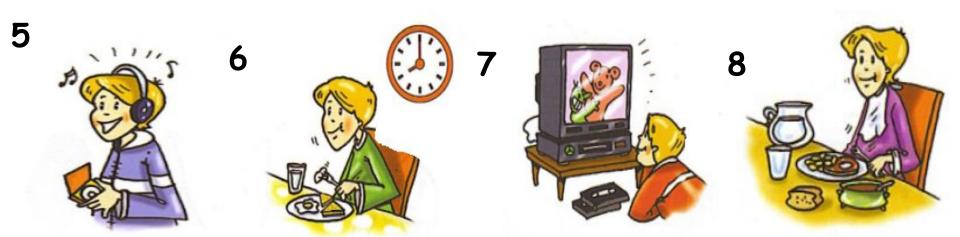

## i bee tree



### week



sun Sunday Monday



you student Tuesday



bed vest Wednesday

3:

bird first Thursday aı

my fine Friday æ

cat sat Saturday









5 6
listen to music







have supper



# go to bed





## watch TV





## listen to music





## have lunch





# go to bed





# have supper





## have breakfast





# visit my friend





## have a shower



#### Listen and say the number















In the morning I...
In the afternoon I ...
In the evening I ...
At night I ...









Open your books to page № 126 Write the sentences

### In the morning I











In the evening I





At night I





### What do you do ...?

In the morning I





In the afternoon I





In the evening I





At night I





### 1. Прочитай слова и найди их значение. Запиши ответы в таблицу.

- 1. go to bed
- 2. in the evening
- 3. have lunch
- 4. at night
- 5. relative
- 6. in the afternoon
- 7. have supper
- 8. visit
- 9. in the morning
- 10. have breakfast
- 11. listen to music
- 12. have a shower

- а) навещать
- b) обедать
- с) ночью
- d) утром
- е) слушать музыку
- f) ужинать
- g) родственник
- h) завтракать
- і) принимать душ
- ј) ложиться спат