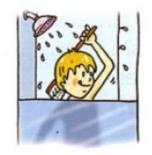

## i bee tree



### week



sun Sunday Monday



you student Tuesday



bed vest Wednesday

3:

bird first Thursday aı

my fine Friday æ

cat sat Saturday









5 6
listen to music







have supper



# go to bed





## watch TV





## listen to music





## have lunch





# go to bed





# have supper





## have breakfast





# visit my friend





## have a shower



#### Listen and say the number















In the morning I...
In the afternoon I ...
In the evening I ...
At night I ...









Open your books to page № 126 Write the sentences

### In the morning I











In the evening I





At night I





### What do you do ...?

In the morning I





In the afternoon I





In the evening I





At night I





### 1. Прочитай слова и найди их значение. Запиши ответы в таблицу.

- 1. go to bed
- 2. in the evening
- 3. have lunch
- 4. at night
- 5. relative
- 6. in the afternoon
- 7. have supper
- 8. visit
- 9. in the morning
- 10. have breakfast
- 11. listen to music
- 12. have a shower

- а) навещать
- b) обедать
- с) ночью
- d) утром
- е) слушать музыку
- f) ужинать
- g) родственник
- h) завтракать
- і) принимать душ
- ј) ложиться спать
- k) вечером
- I) днём

#### 6. Подбери правильный ответ. Запиши его в таблицу.

- 1. What time does Marina go to bed?
- 2. Does Lulu have supper at 7 o'clock?
- 3. Who gets up at 6 o'clock?
- 4. What does M