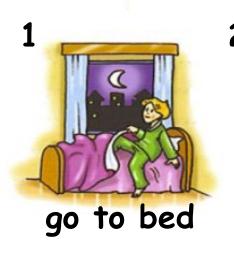

## i bee tree



### week



sun Sunday Monday



you student Tuesday



bed vest Wednesday

3:

bird first Thursday aı

my fine Friday æ

cat sat Saturday









5 6
listen to music







have supper



# go to bed





## watch TV





## listen to music





## have lunch





# go to bed





# have supper





## have breakfast





# visit my friend





## have a shower



#### Listen and say the number















In the morning I...
In the afternoon I ...
In the evening I ...
At night I ...









Open your books to page № 126 Write the sentences

### In the morning I











In the evening I





At night I





### What do you do ...?

In the morning I





In the afternoon I





In the evening I





At night I





### 1. Прочитай слова и найди их значение. Запиши ответы в таблицу.

- 1. go to bed
- 2. in the evening
- 3. have lunch
- 4. at night
- 5. relative
- 6. in the afternoon
- 7. have supper
- 8. visit
- 9. in t