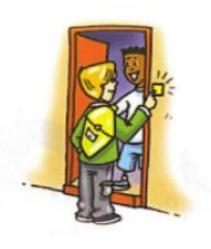

## i bee tree



### week



sun Sunday Monday



you student Tuesday



bed vest Wednesday

3:

bird first Thursday aı

my fine Friday æ

cat sat Saturday









5 6
listen to music







have supper



# go to bed





## watch TV





## listen to music





## have lunch





# go to bed





# have supper





## have breakfast





# visit my friend





## have a shower



#### Listen and say the number















In the morning I...
In the afternoon I ...
In the evening I ...
At night I ...









Open your books to page № 126 Write the sentences

### In the morning I











In the evening I





At night I





### What do you do ...?

In the morning I





In the afternoon I





In the evening I





At night I





### 1. Прочитай слова и найди их значение. Запиши ответы в таблицу.

- 1. go to bed
- 2. in the evening
- 3. have lunch
- 4. at night
- 5. relative
- 6. in the afternoon
- 7. have supper
- 8. visit
- 9. in the morning
- 10. have breakfast
- 11. listen to music
- 12. have a shower

- а) навещать
- b) обедать
- с) ночью
- d) утром
- е) слушать музыку
- f) ужинать
- g) родственник
- h) завтракать
- і) принимать душ
- ј) ложиться спать
- k) вечером
- I) днём

#### 6. Подбери прав