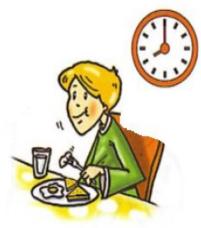

## i bee tree



### week



sun Sunday Monday



you student Tuesday



bed vest Wednesday

3:

bird first Thursday aı

my fine Friday æ

cat sat Saturday









5 6
listen to music







have supper



# go to bed





## watch TV





## listen to music





## have lunch





# go to bed





# have supper





## have breakfast





# visit my friend





## have a shower



#### Listen and say the number















In the morning I...
In the afternoon I ...
In the evening I ...
At night I ...









Open your books to page № 126 Write the sentences

### In the morning I











In the evening I





At night I





### What do you do ...?

In the morning I





In the afternoon I





In the evening I





At night I





### 1. Прочитай слова и найди их значение. Запиши ответы в таблицу.

- 1. go to bed
- 2. in the evening
- 3. have lunch
- 4. at night
- 5. relative
- 6. in the afternoon
- 7. have supper
- 8. visit
- 9. in the morning
- 10. have breakfast
- 11. listen to music
- 12. have a shower

- а) навещать
- b) обедать
- с) ночью
- d) утром
- е) слушать музыку
- f) ужинать
- g) родственник
- h) завтракать
- і) принимать душ
- ј) ложиться спать
- k) вечером
- I) днём

#### 6. Подбери правильный ответ. Запиши его в таблицу.

- 1. What time does Marina go to bed?
- 2. Does