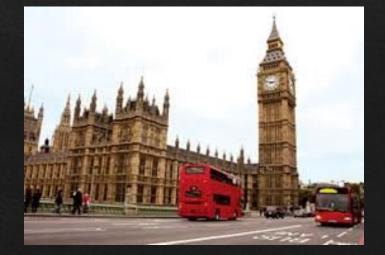

#### London is the capital of...

The national day in this country is celebrated on July, the 4th...

CHALLENGE: What event do Americans celebrate on this date? What do British people celebrate?

The national day in this country is celebrated on the 2<sup>nd</sup> Saturday of June...

#### London map