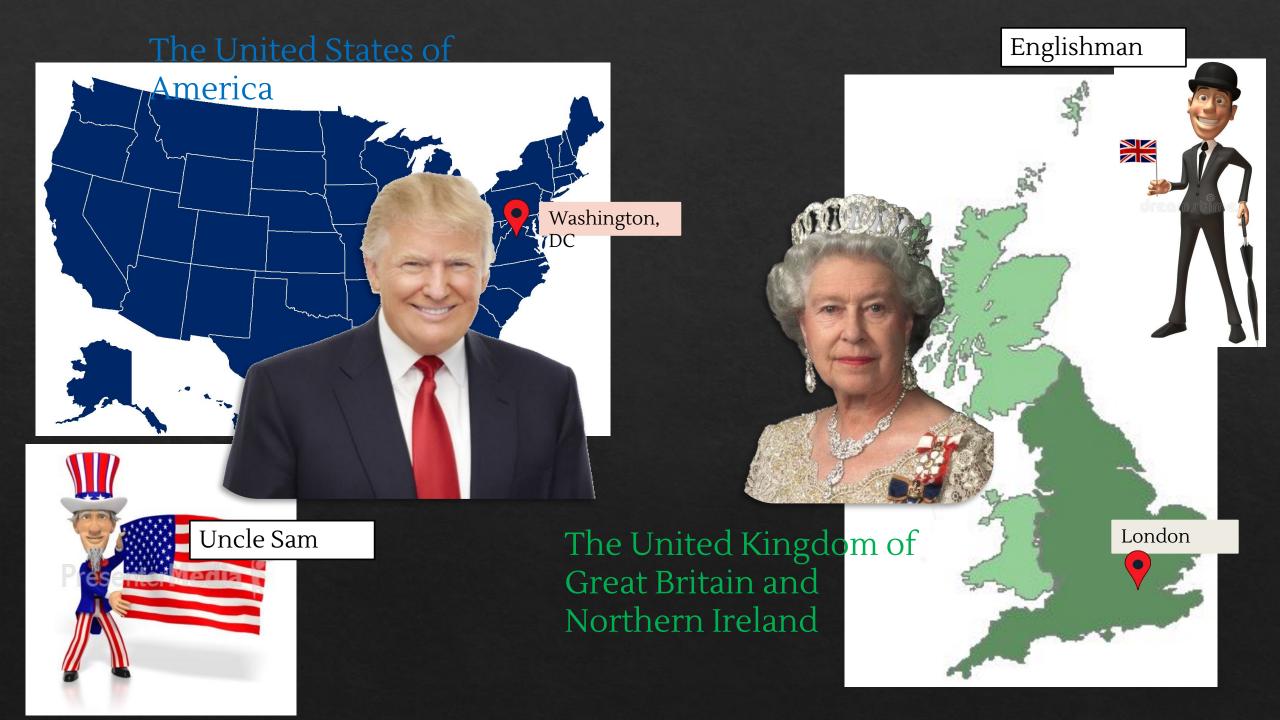

#### Washington DC is the capital of...

#### London is the capital of...

The national day in this country is celebrated on July, the 4th...

CHALLENGE: What event do Americans celebrate on this date? What do British people celebrate?

The national day in this country is celebrated on the 2<sup>nd</sup> Saturday of June...