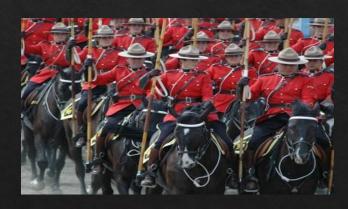

#### Canada - facts

- Parliament:
- First Canadians:
- Famous for (2 items):

Symbols:

beaver

Senate – House of Commons

Indians and Inuits

Lacrosse, ice hockey, maple syrup, mounted police...

Coat of Arms