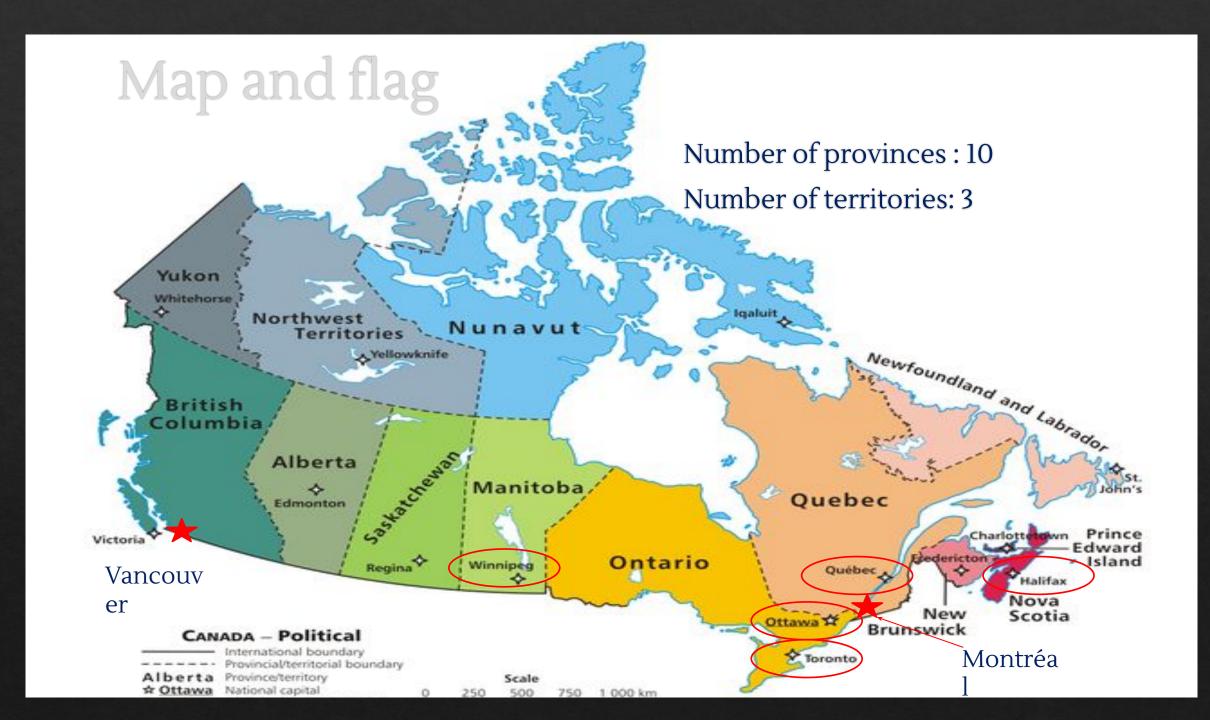

#### Canada

#### Canada - facts

- Parliament:
- First Canadians:
- Famous for (2 items):

Symbols:

beaver

Senate – House of Commons

Indians and Inuits

Lacrosse, ice hockey, maple syrup, mounted police...

Coat of Arms

#### Canada - facts

Capital: Ottawa

Type of government: Constitutional

\* Sovereign: Elizabethonarchy

Population: II 36

\* Currency: nGhnadian dollar

Official languages: English – French